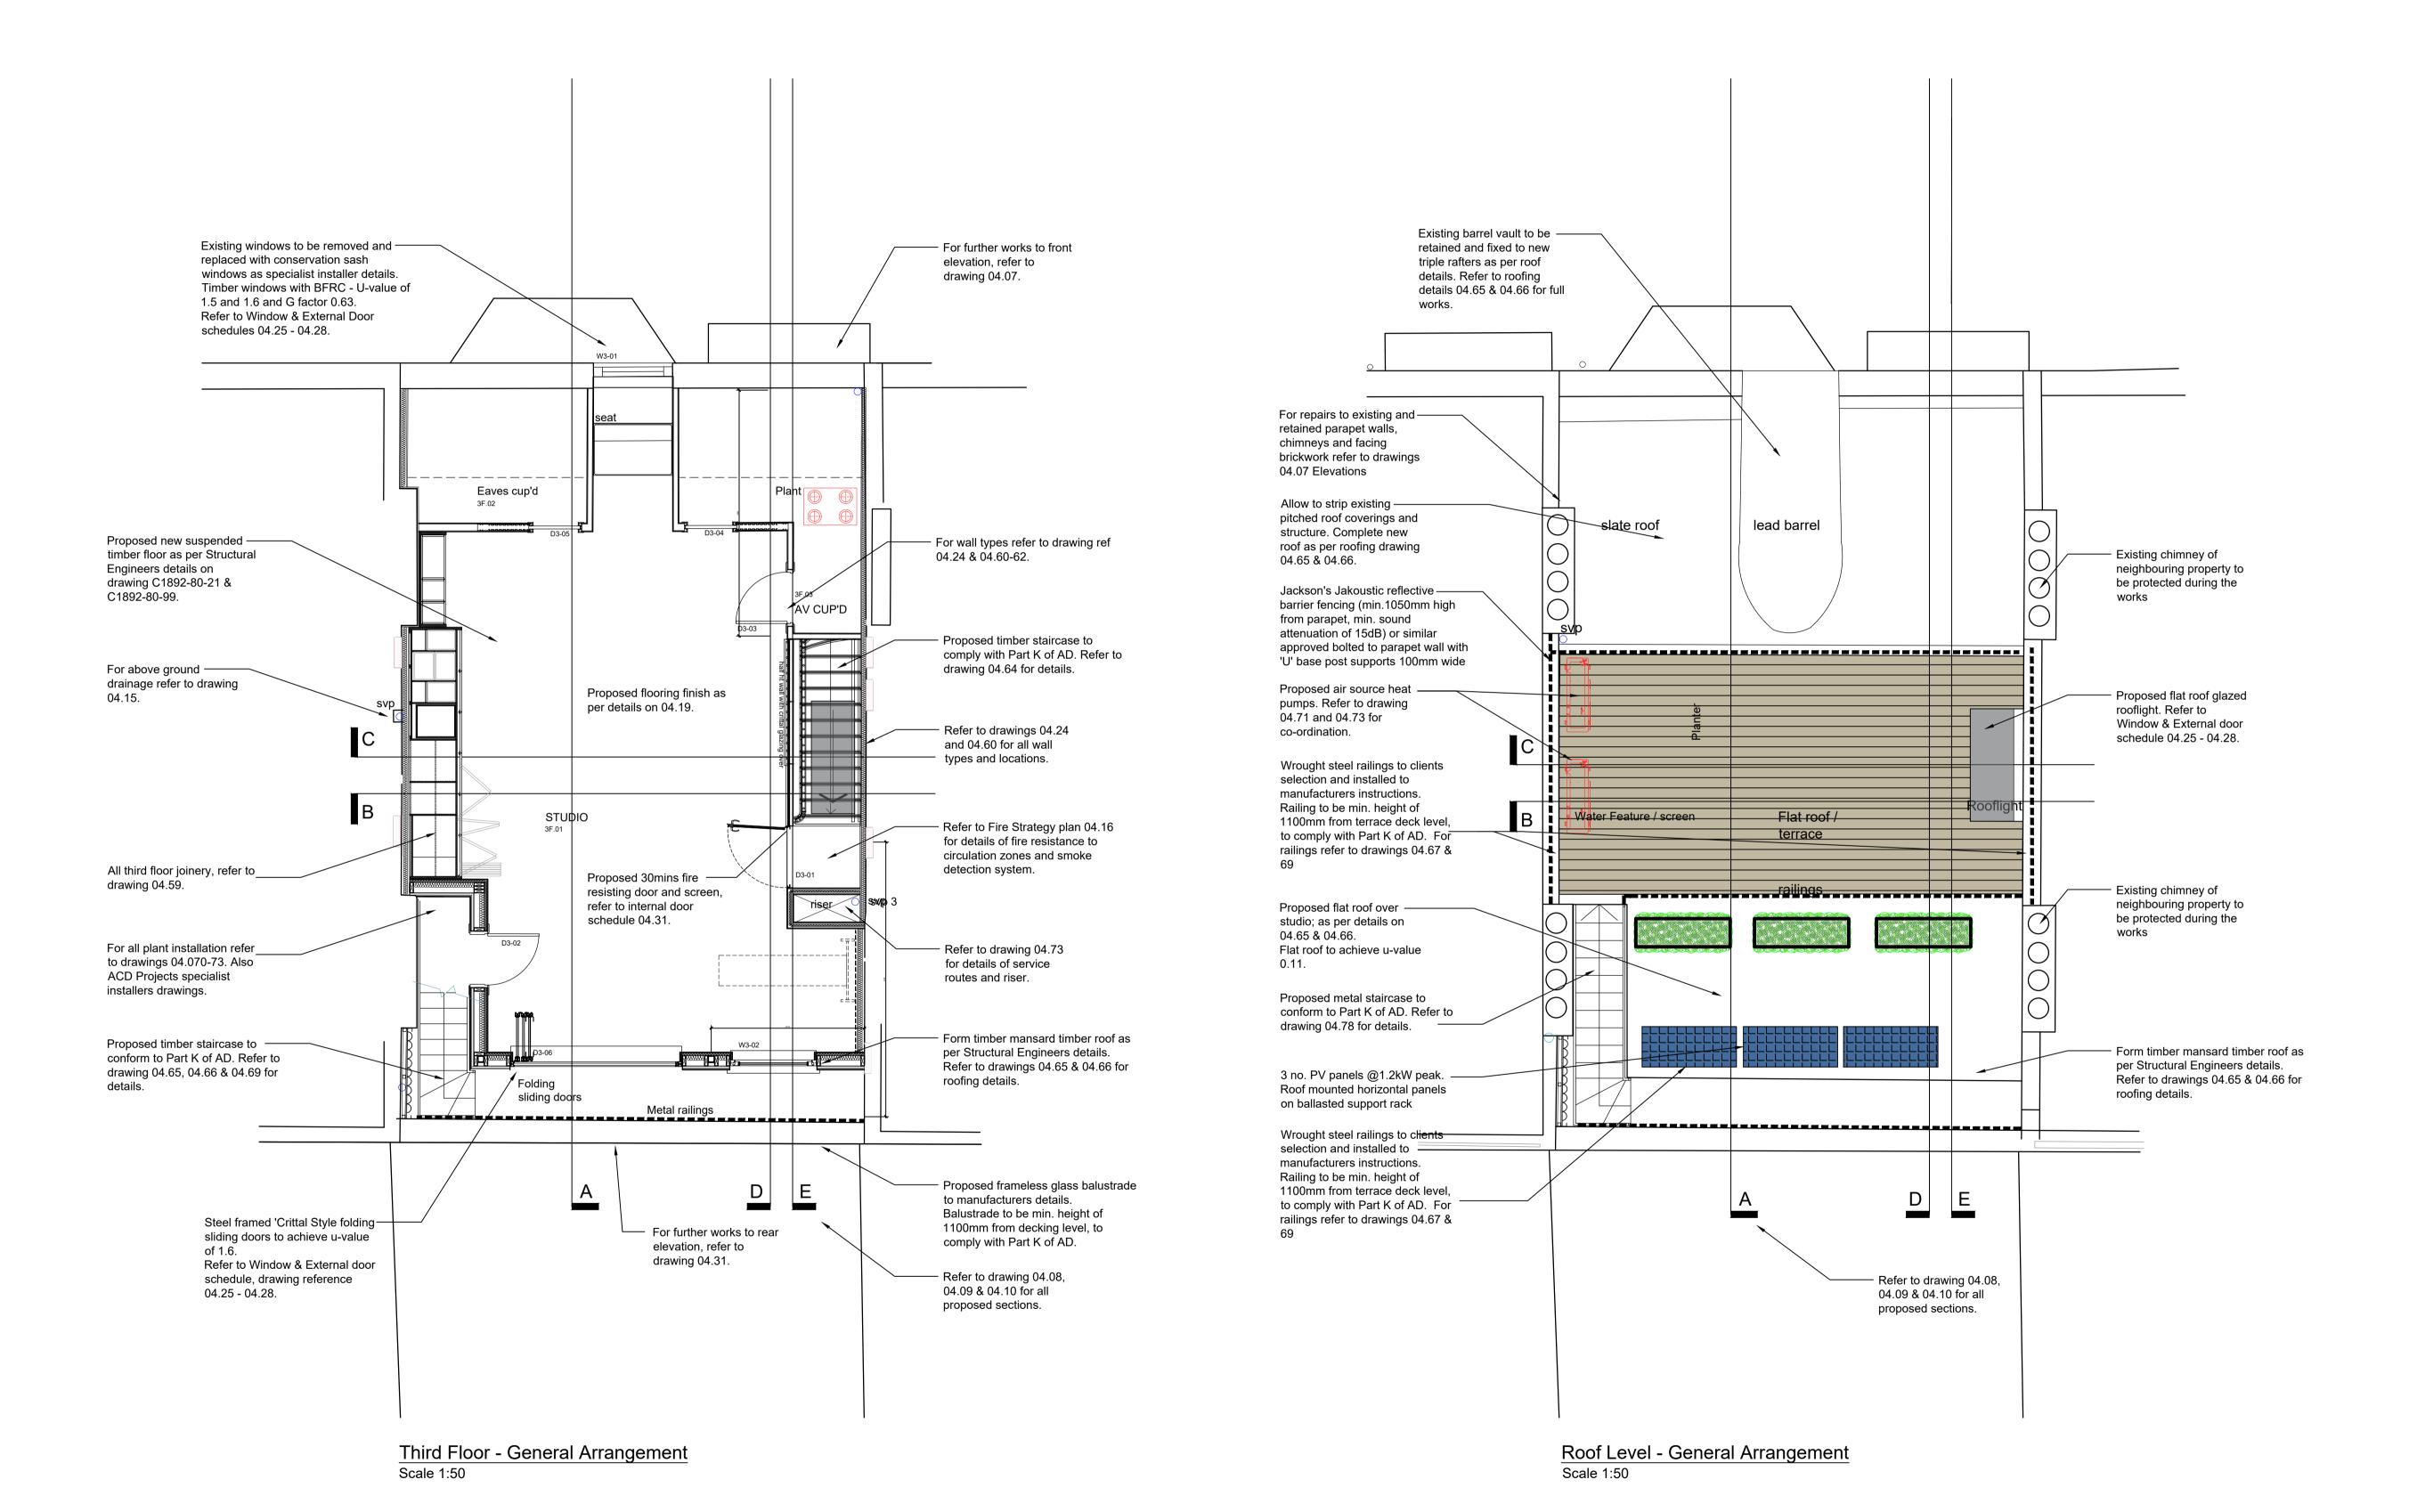

AECB arb ASBP

11 Belsize Crescent London

NW3 5QY

General Arrangement
Third Floor and Roof level Plans

DATE 22.2.21 DRN.

SCALE CHK.

1:50 @ A1 JA

JOB / DRAWING No. REV.