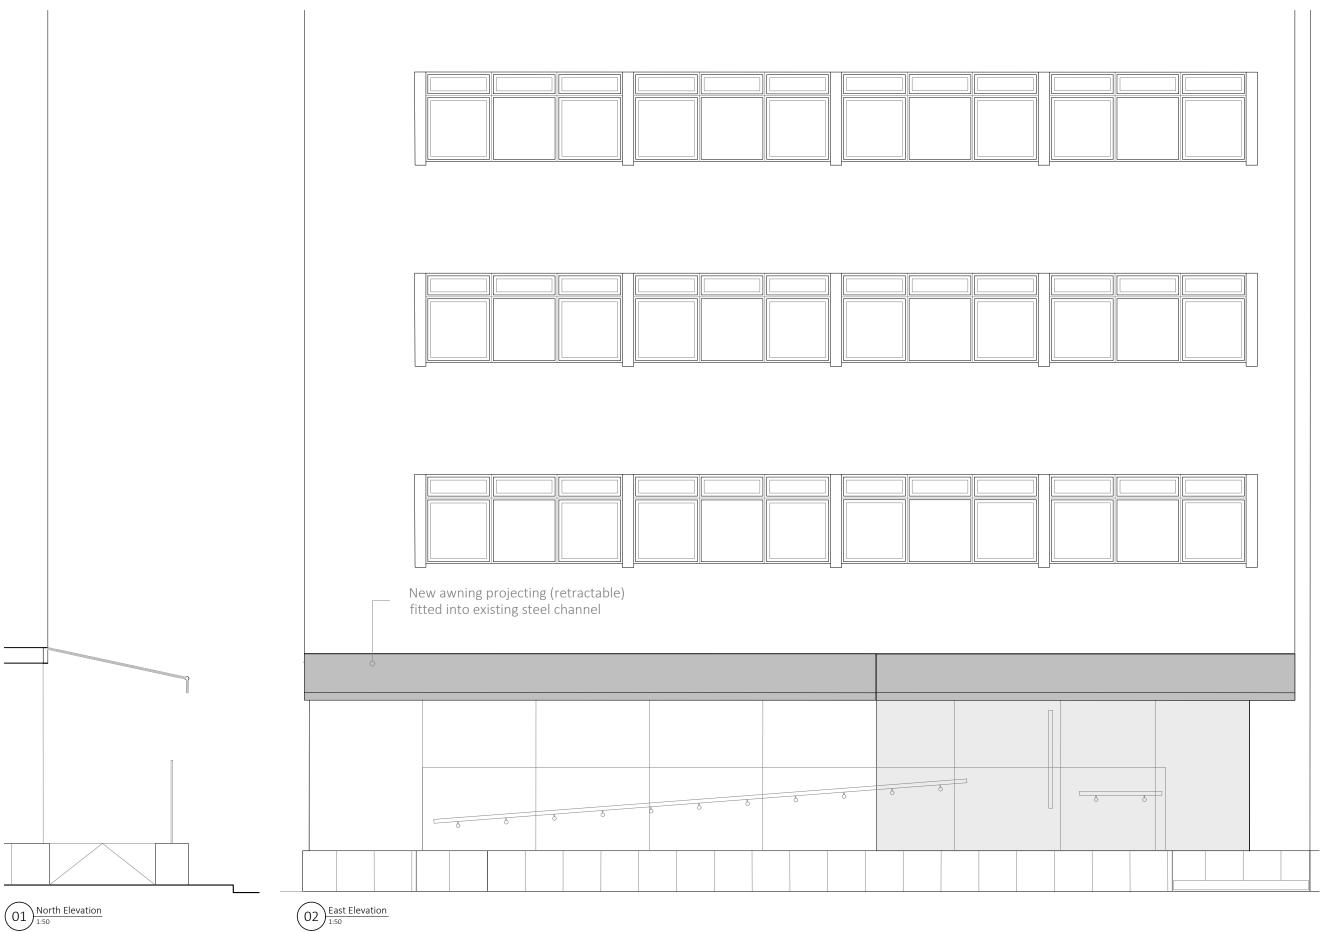

Client

Project

76 Charlotte Street

Drawing Title

Proposed Awning

| Drawn By | Checked By  | Scale @ A1  | Scale @ A3 |
|----------|-------------|-------------|------------|
| MN       | -           | 1:25        | 1:50       |
|          | Project No. | Drawing No. | Revision   |
| dMFK     | -           | A220        | -          |