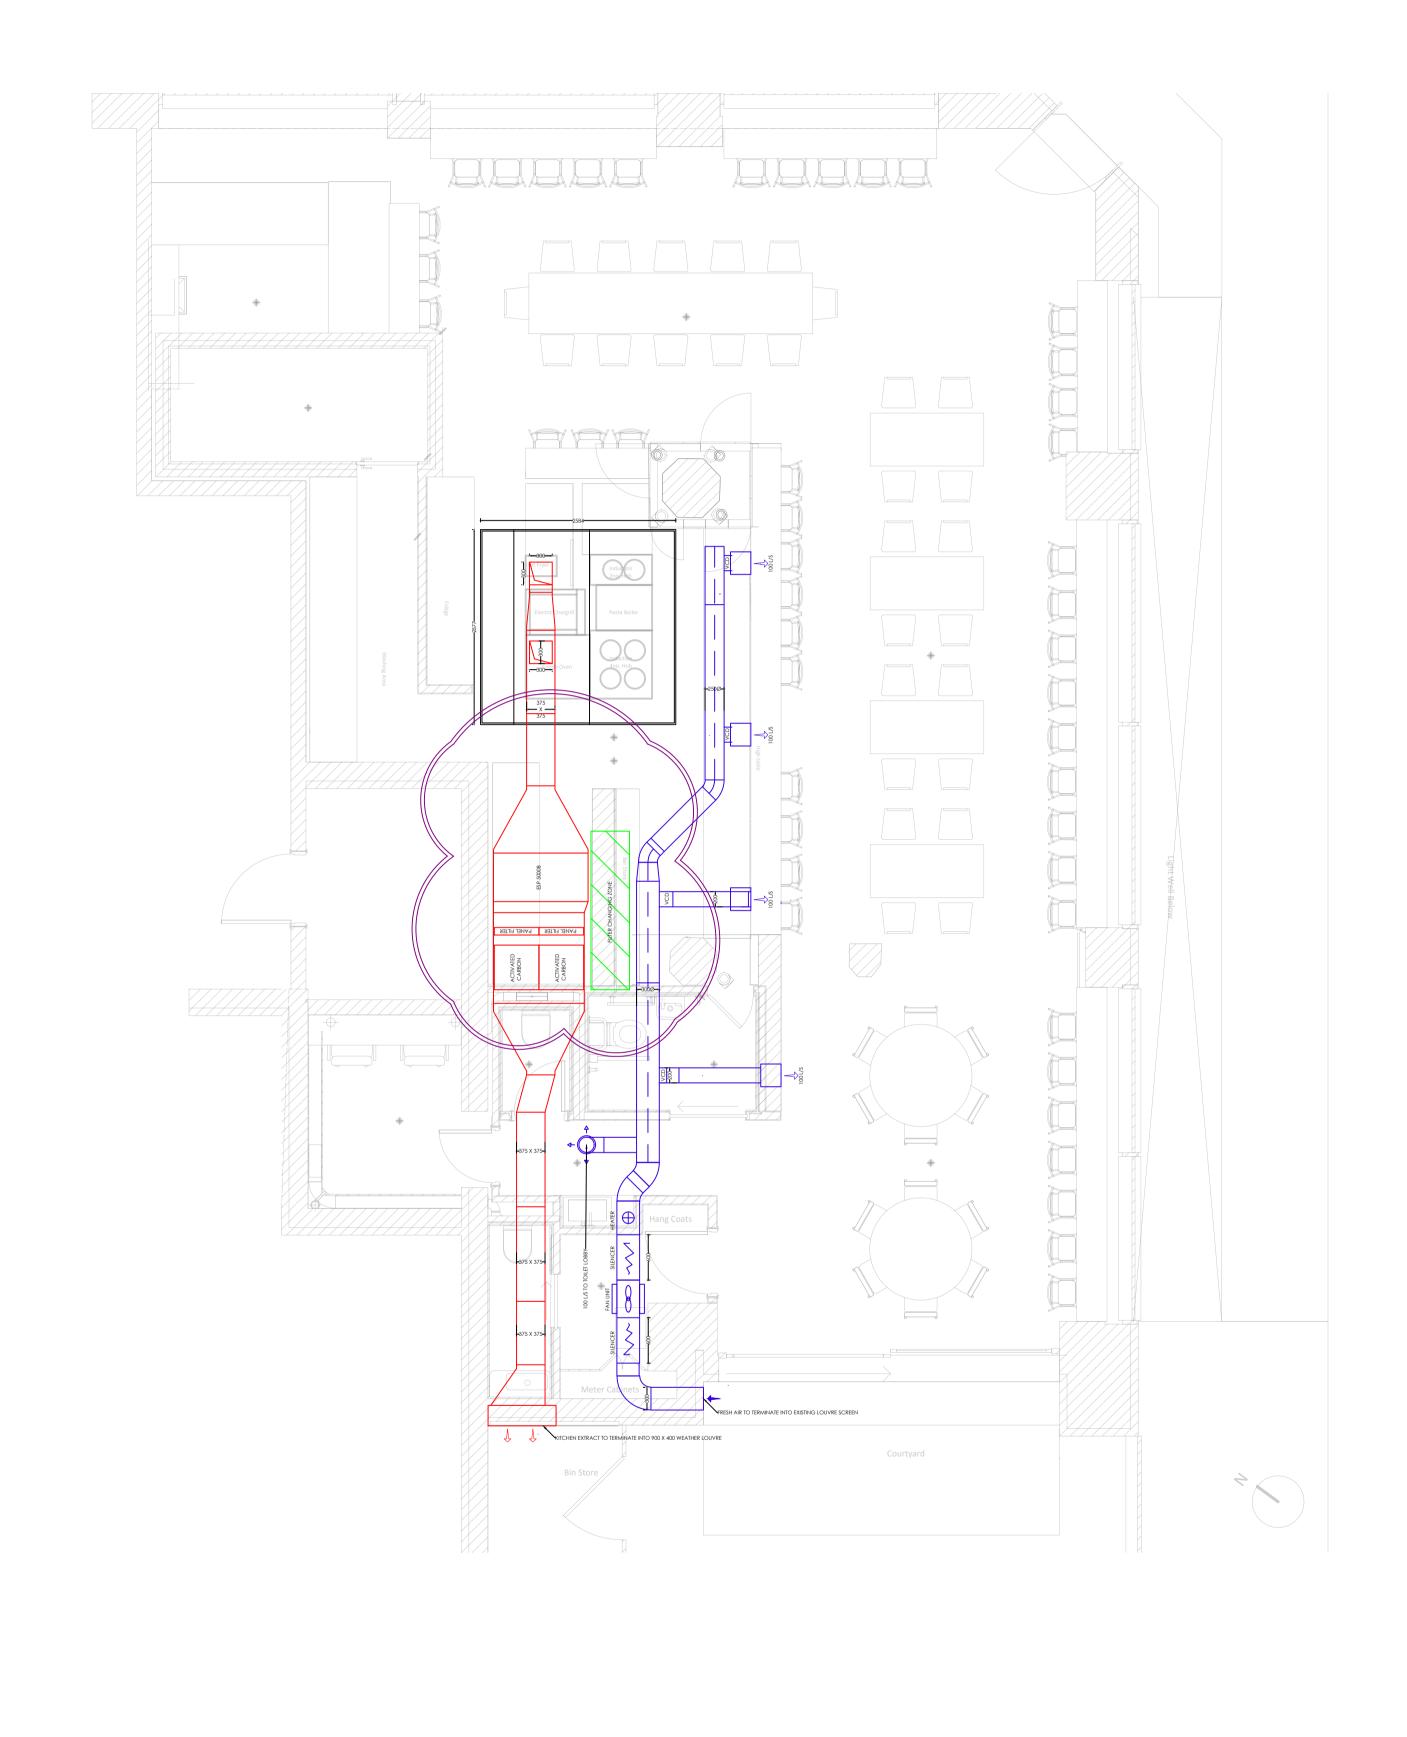

© CK Direct Duct and Maintenance LTD

| Line Leg | end          |             |                                                                                               |                     |                     |
|----------|--------------|-------------|-----------------------------------------------------------------------------------------------|---------------------|---------------------|
| Kitchei  | n Extract Ai | r           |                                                                                               |                     |                     |
| Kitchei  | n Ambient N  | Лake Up Air |                                                                                               |                     |                     |
|          |              |             |                                                                                               |                     |                     |
|          |              |             |                                                                                               |                     |                     |
|          |              |             |                                                                                               |                     |                     |
|          |              |             |                                                                                               |                     |                     |
|          | Kitcher      |             | <ul><li>Line Legend</li><li>Kitchen Extract Air</li><li>Kitchen Ambient Make Up Air</li></ul> | Kitchen Extract Air | Kitchen Extract Air |

Ventilation Layout Extract to Atmosphere

**Drawing Title** 

Officina Whitfield Street Ventilation