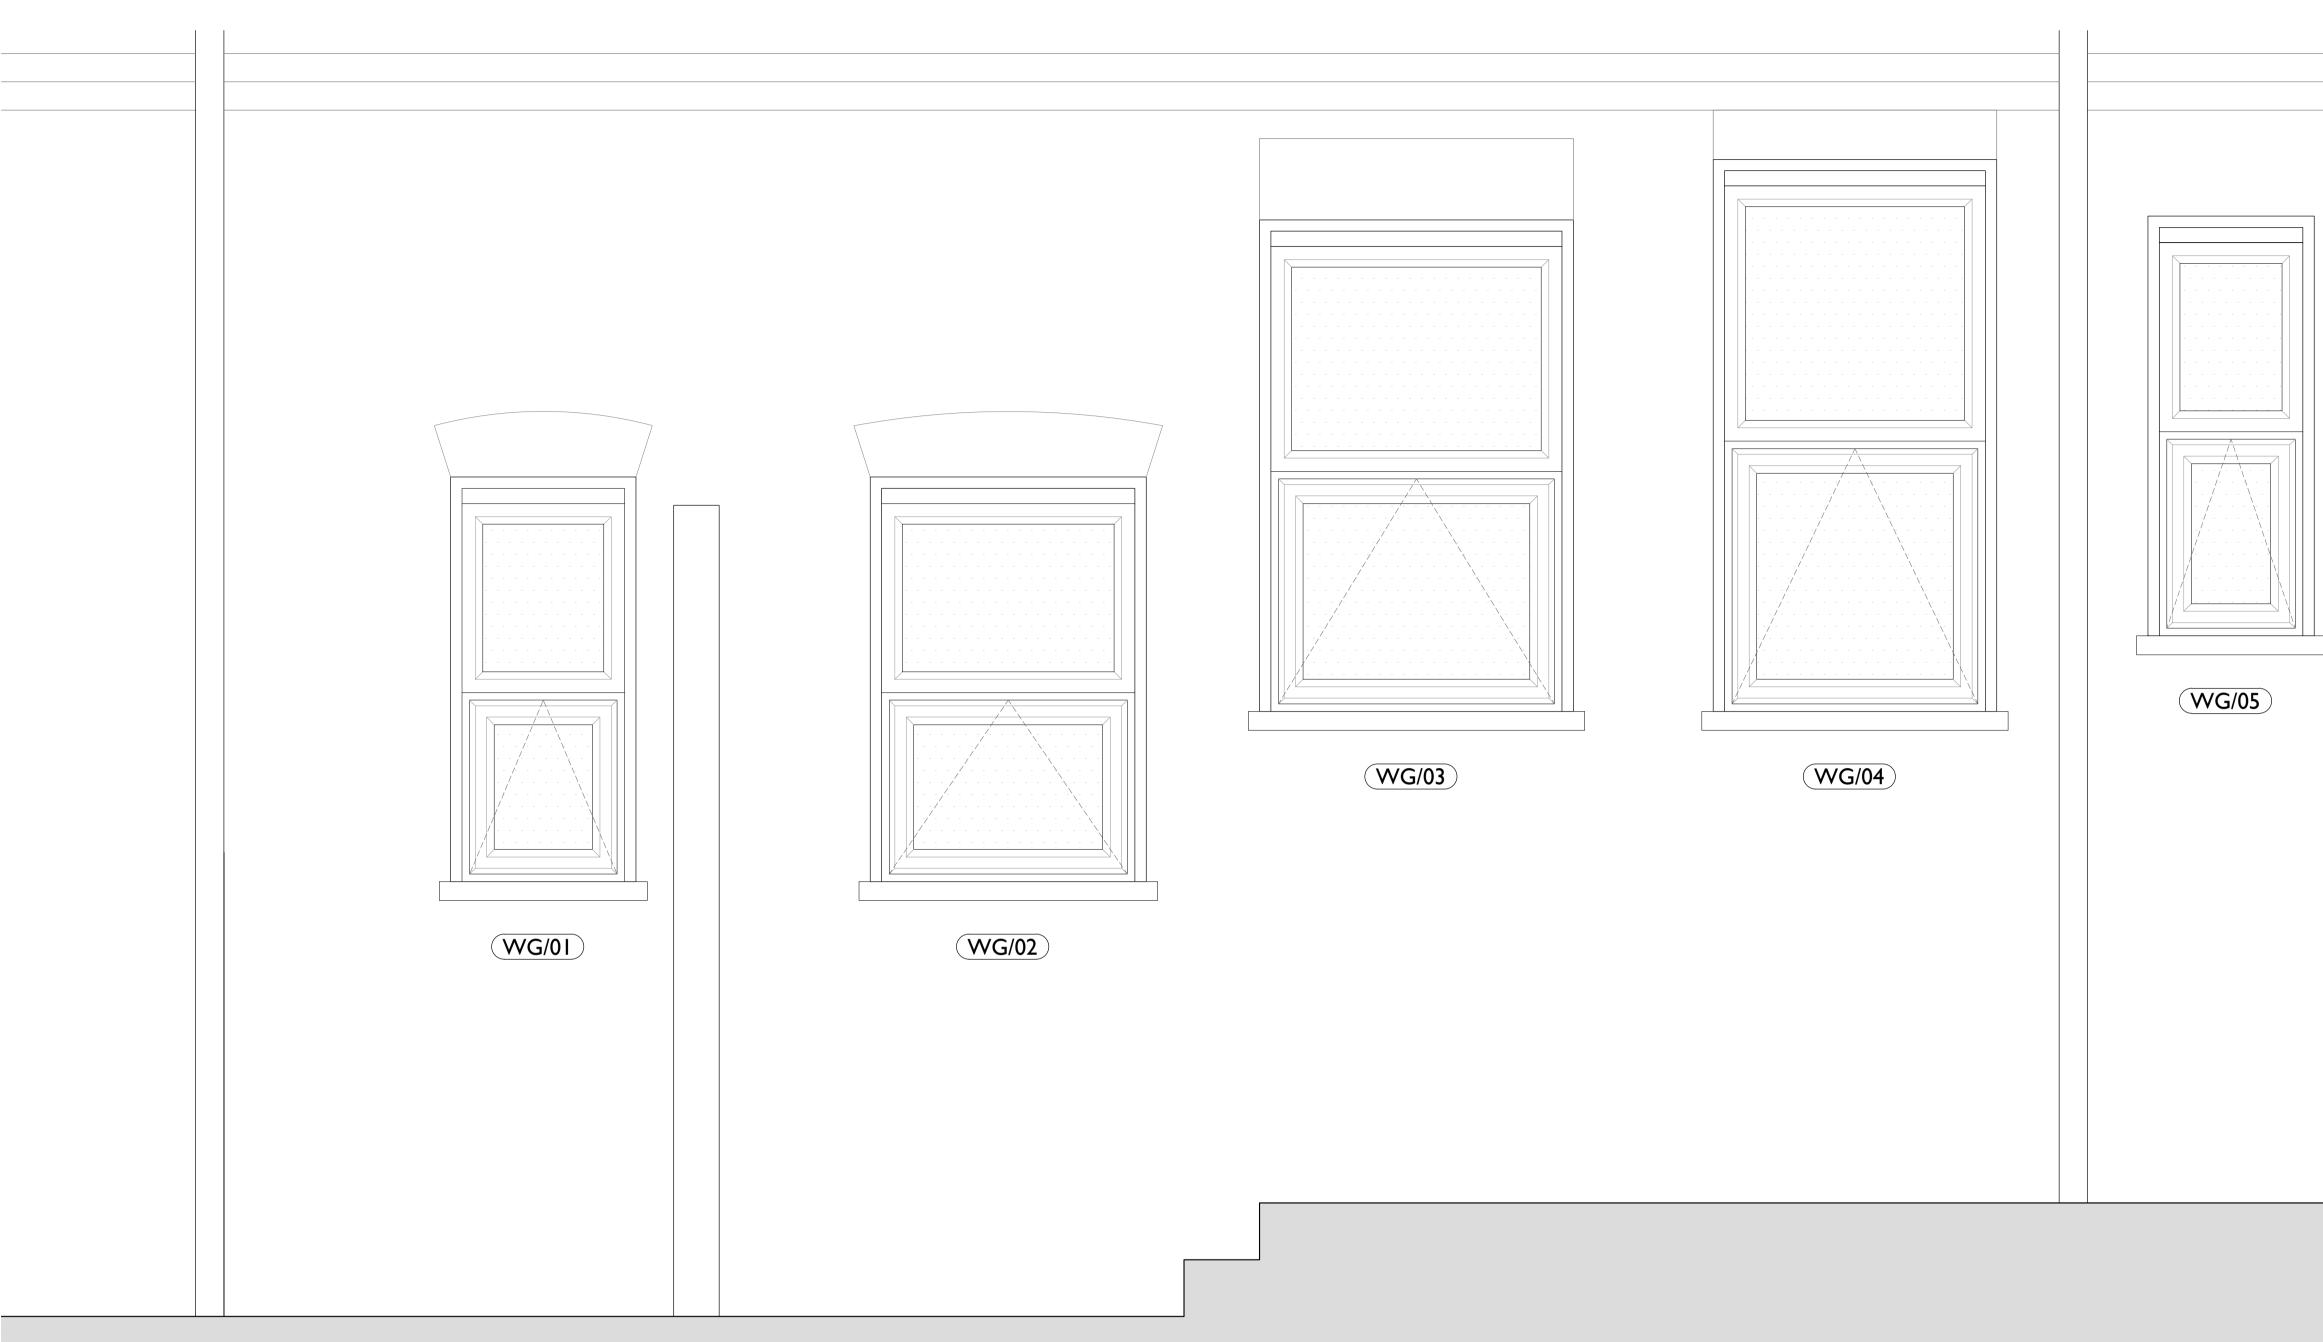

## **EXISTING SIDE ELEVATION** I:I0 @ AI

| WINDOW<br>NO. | DESCRIPTION                                                                   |
|---------------|-------------------------------------------------------------------------------|
| WG/01         | Existing timber window<br>Top hung casement to lower pane<br>Obscured glazing |
| WG/02         | Existing timber window<br>Top hung casement to lower pane<br>Obscured glazing |
| WG/03         | Existing timber window<br>Top hung casement to lower pane<br>Clear glazing    |
| WG/04         | Existing timber window<br>Top hung casement to lower pane<br>Clear glazing    |
| WG/05         | Existing timber window<br>Top hung casement to lower pane<br>Clear glazing    |

## **360A FINCHLEY ROAD**

1000 - EXISTING WINDOWS TO SIDE ELEVATION Scale: 1:10 @ A1 Issued 09/05/2022

0 200mm 400mm 600mm 800mm I m