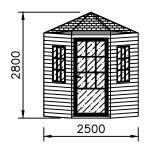

Front View

Left View

Right View

Rear View

Floor Plan

General Construction Information:

Roof:

Slate Tiled Roof

Floor:

Timber boarded Floor

Walls:

Timber framed and Timber Cladding to all elevations

Doors: Single Entry Glazed Door

Windows:

Opening Top-hung Glazed Windows

| Drawing Title:        | Number: | Scale:                                                  |
|-----------------------|---------|---------------------------------------------------------|
| Ronny Feiereisen      | 1.      | 1:100 All measurements in mm,<br>setup for A3 printing. |
| Designed By:          |         | Date:                                                   |
| Rachel Boothaway      |         | 06/05/2022                                              |
| Installation Address: |         | Design:                                                 |
| 72 Fitzjohns Avenue   |         | TGO 1 - 3.5M X 4.0M                                     |
| London                |         | Reference:                                              |
| NW3 5LS               |         | 210500460TGOS1                                          |