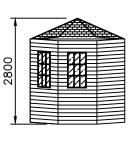

Front View

Left View

Right View

Rear View

Floor Plan

General Construction Information:

Roof:

Slate Tiled Roof

Floor:

Timber boarded Floor

Walls:

Timber framed and Timber Cladding to all elevations

Doors: Single Entry Glazed Door

Windows:

Opening Top-hung Glazed Windows

| Drawing Title:        | Number: | Scale:                                                  |
|-----------------------|---------|---------------------------------------------------------|
| Ronny Feiereisen      | 1.      | 1:100 All measurements in mm,<br>setup for A3 printing. |
| Designed By:          |         | Date:                                                   |
| Rachel Boothaway      |         | 06/05/2022                                              |
| Installation Address: |         | Design:                                                 |
| 72 Fitzjohns Avenue   |         | TGO 1 - 3.5M X 4.0M                                     |
| London                |         | Reference:                                              |
| NW3 5LS               |         | 210500460TGOS1                                          |