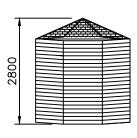

Front View

Left View

Right View

Rear View

Floor Plan

General Construction Information:

Roof:

Slate Tiled Roof

Floor:

Timber boarded Floor

Walls:

Timber framed and Timber Cladding to all elevations

Doors: Single Entry Glazed Door

Windows:

Opening Top-hung Glazed Windows

| Drawing Title:        | Number: | Scale:                                                  |
|-----------------------|---------|---------------------------------------------------------|
| Ronny Feiereisen      | 1.      | 1:100 All measurements in mm,<br>setup for A3 printing. |
| Designed By:          |         | Date:                                                   |
| Rachel Boothaway      |         | 06/05/2022                                              |
| Installation Address: |         | Design:                                                 |
| 72 Fitzjohns Avenue   |         | TGO 1 - 3.5M X 4.0M                                     |
| London                |         | Reference:                                              |
| NW3 5LS               |         | 210500460TGOS1                                          |