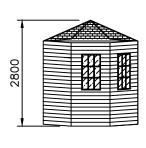

Front View

Left View

Right View

Rear View

Floor Plan

General Construction Information:

Roof:

Slate Tiled Roof

Floor:

Timber boarded Floor

Walls:

Timber framed and Timber Cladding to all elevations

Doors: Single Entry Glazed Door

Windows:

Opening Top-hung Glazed Windows

| Drawing Title:        | Number: | Scale:                                                  |
|-----------------------|---------|---------------------------------------------------------|
| Ronny Feiereisen      | 1.      | 1:100 All measurements in mm,<br>setup for A3 printing. |
| Designed By:          |         | Date:                                                   |
| Rachel Boothaway      |         | 06/05/2022                                              |
| Installation Address: |         | Design:                                                 |
| 72 Fitzjohns Avenue   |         | TGO 1 - 3.5M X 4.0M                                     |
| London                |         | Reference:                                              |
| NW3 5LS               |         | 210500460TGOS1                                          |