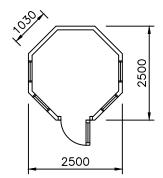

Front View

Left View

Right View

Rear View

Floor Plan

General Construction Information:

Roof:

Slate Tiled Roof

Floor:

Timber boarded Floor

Walls:

Timber framed and Timber Cladding to all elevations

Doors: Single Entry Glazed Door

Windows:

Opening Top-hung Glazed Windows

| Drawing Title:        | Number: | Scale:                                                  |
|-----------------------|---------|---------------------------------------------------------|
| Ronny Feiereisen      | 1.      | 1:100 All measurements in mm,<br>setup for A3 printing. |
| Designed By:          |         | Date:                                                   |
| Rachel Boothaway      |         | 06/05/2022                                              |
| Installation Address: |         | Design:                                                 |
| 72 Fitzjohns Avenue   |         | TGO 1 - 3.5M X 4.0M                                     |
| London                |         | Reference:                                              |
| NW3 5LS               |         | 210500460TGOS1                                          |