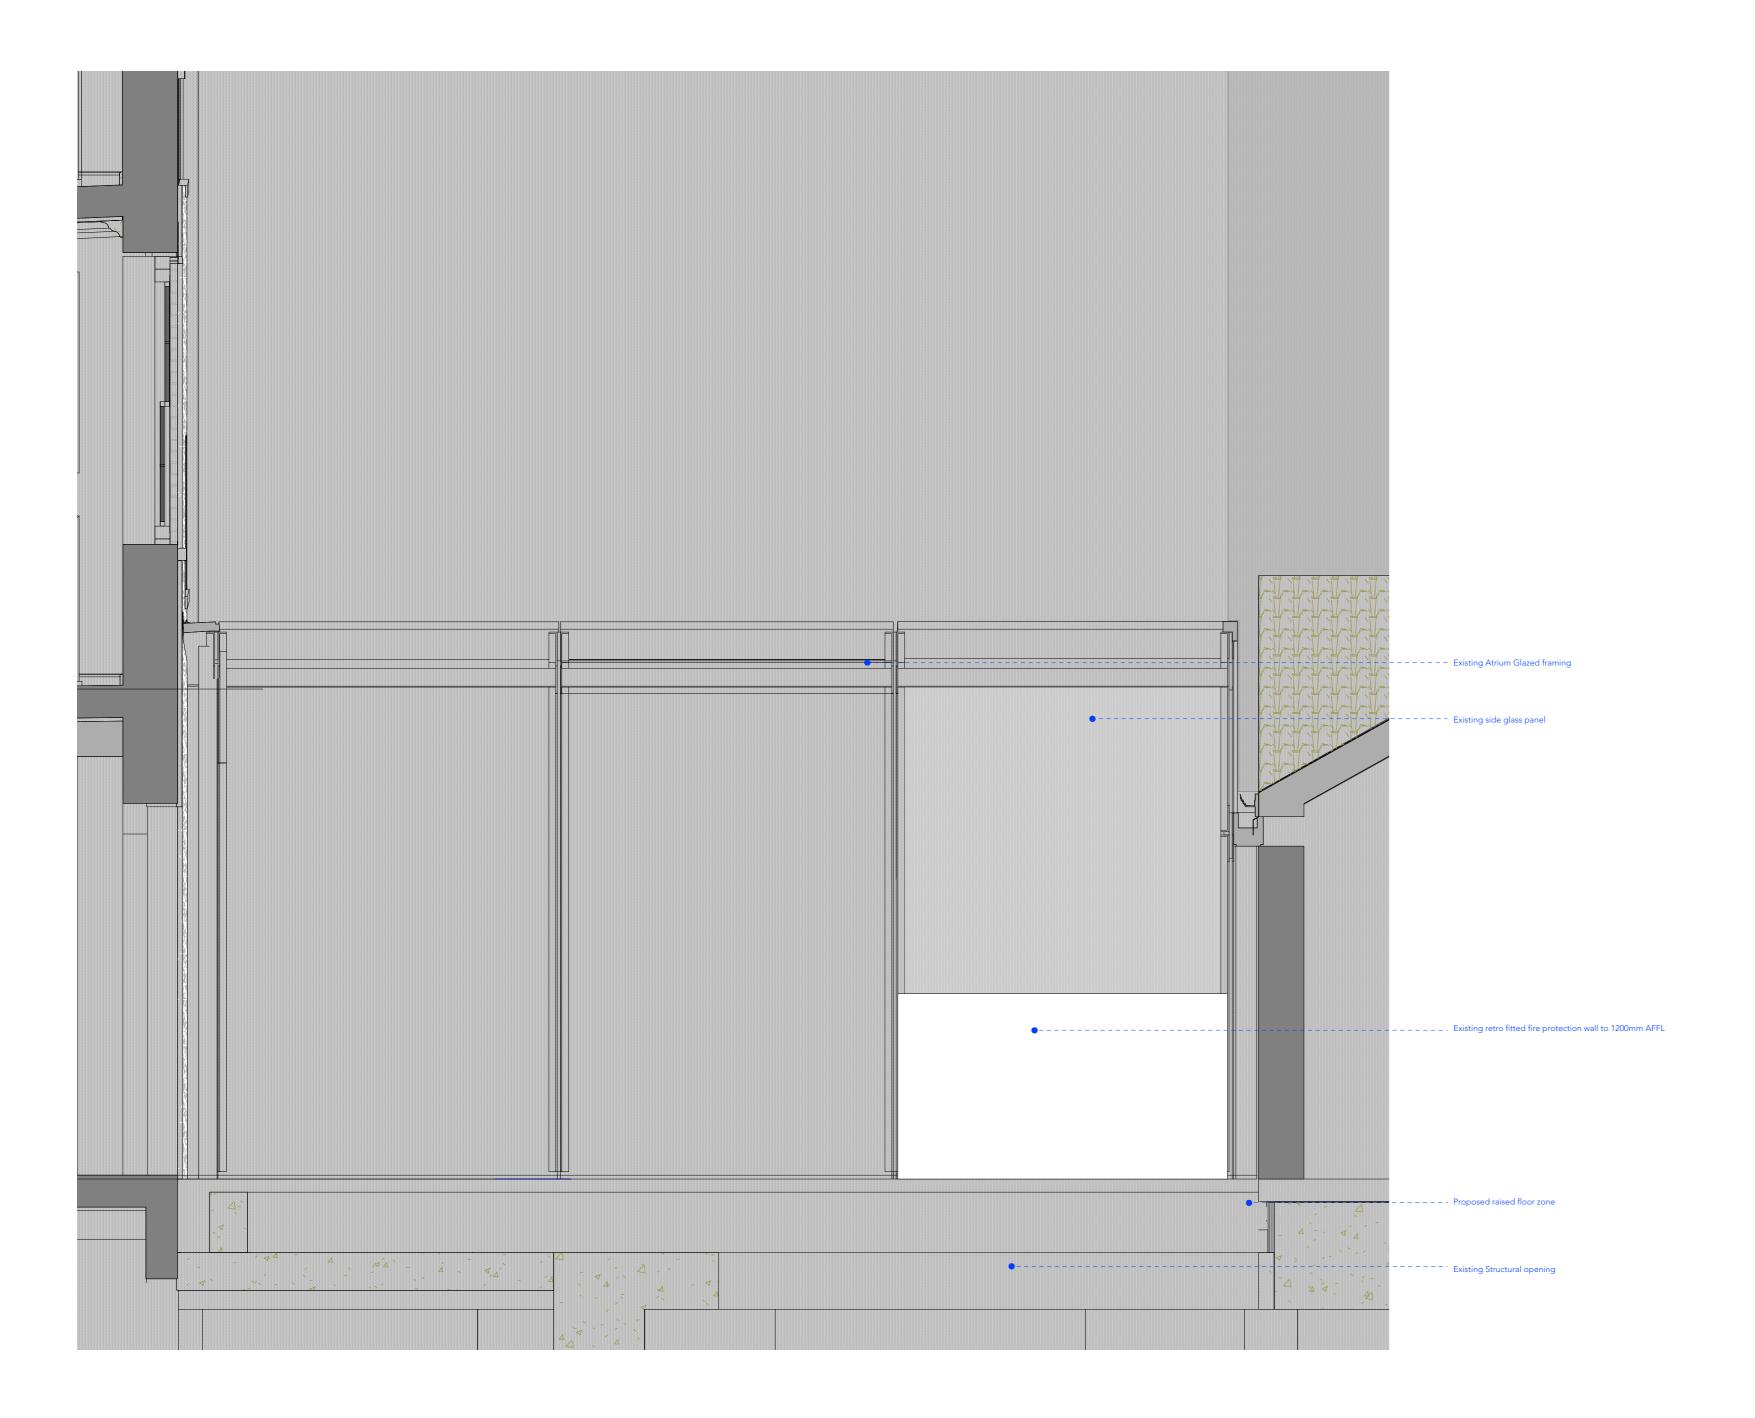

4 Existing Section AA Scale: 1:25

Copyright: All rights reserved. This drawing must not be reproduced without permission.

Only the original drawing should be relied upon. Contractors, subcontractors and suppliers must verify all dimensions on site before commencing any work or making any shop drawings.

### Archer Humphryes Architects

| project title                       |             |                  |
|-------------------------------------|-------------|------------------|
| ST. GILES OUTERNET                  |             |                  |
|                                     |             |                  |
| drawing title                       | scale       | date             |
| Existing Section AA & BB            | 1:25 @A1    | 08.04.2          |
| 12 Bar Atrium                       | drawn<br>JB | checke<br>DA / H |
| drawing number AHA -STG- PA -710-12 | revision    | _                |