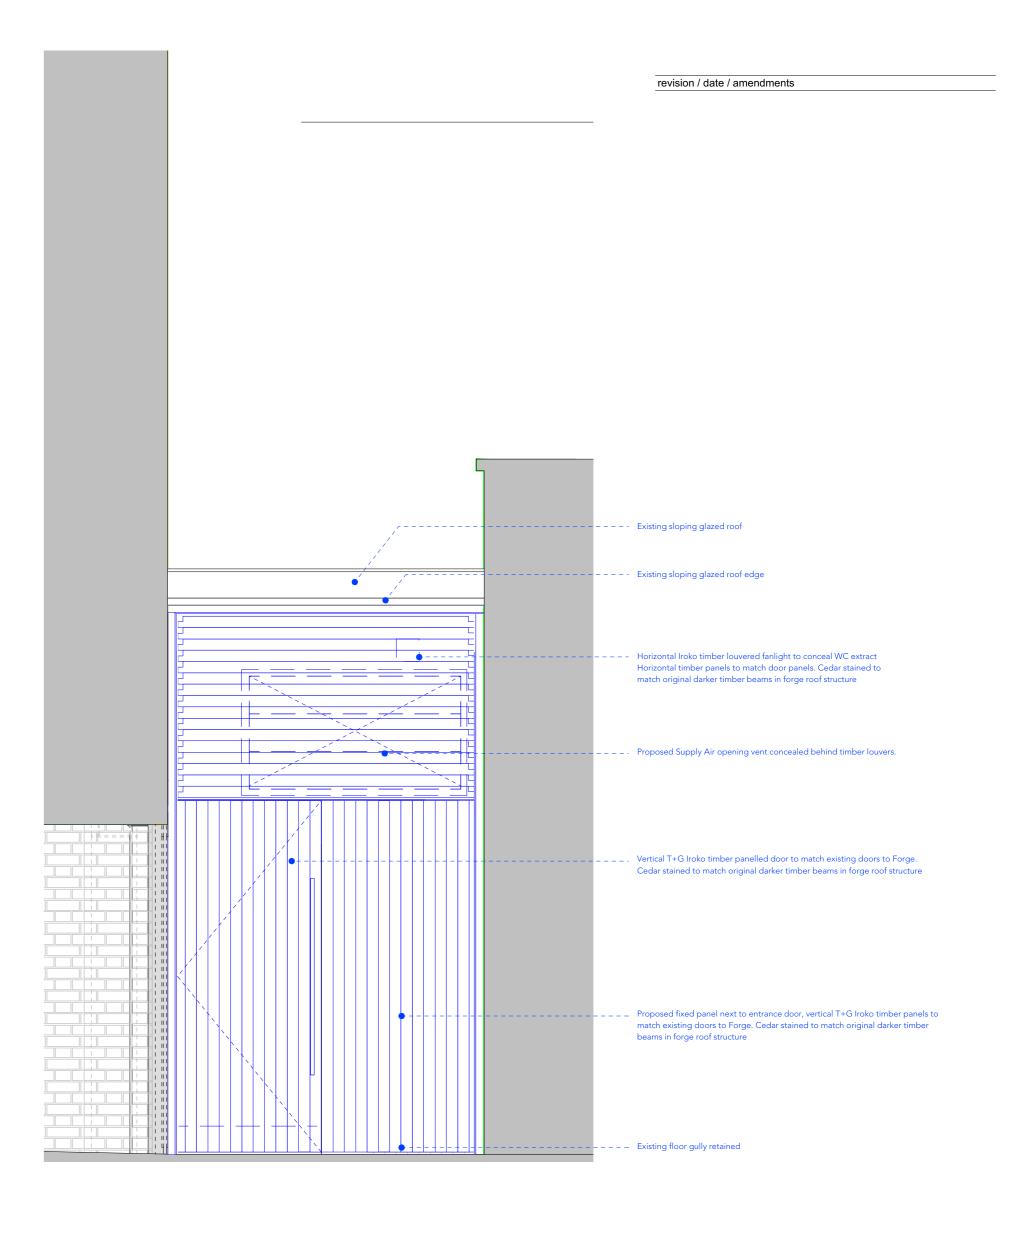

4 Proposed Section EE
Scale: 1:25

Copyright: All rights reserved. This drawing must not be reproduced without permission.

Only the original drawing should be relied upon. Contractors, subcontractors and suppliers must verify all dimensions on site before commencing any work or making any shop drawings.

#### Archer Humphryes Architects

| project title ST. GILES OUTERNET                |             |                         |                       |
|-------------------------------------------------|-------------|-------------------------|-----------------------|
| drawing title Proposed Section EE 12 Bar Atrium | 1:25<br>dra | ale<br>@A1<br>awn<br>IB | d<br>08.<br>che<br>DA |
| drawing number AHA -STG- PA -710-5              | revi        | ision                   |                       |