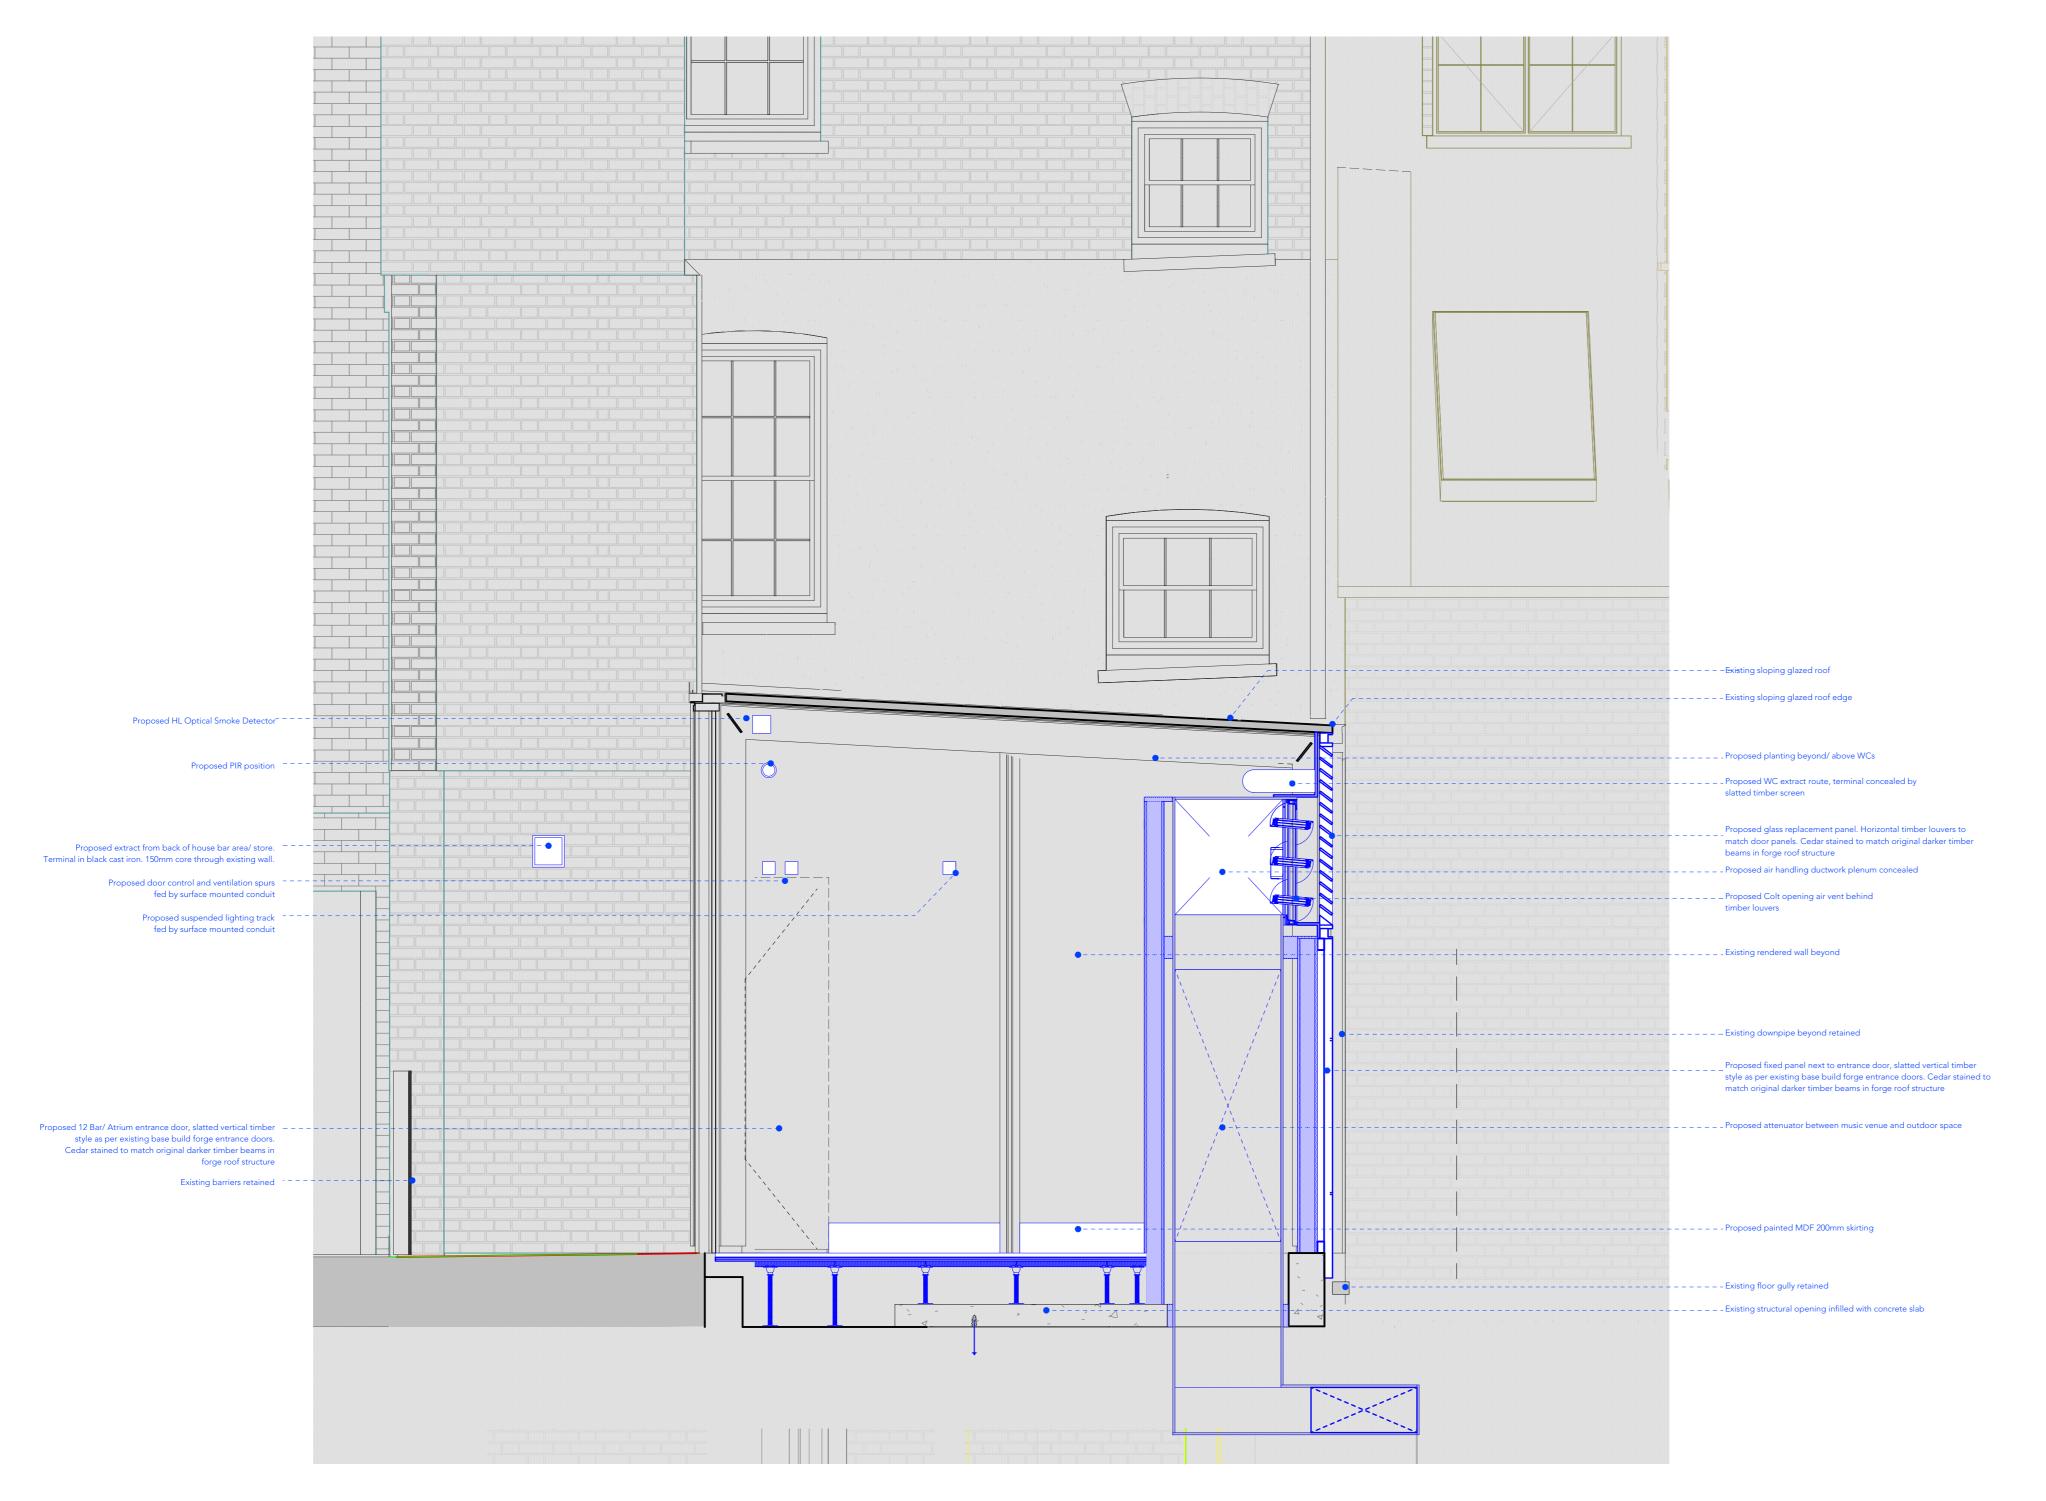

1 Proposed Section AA
Scale: 1:25

Copyright: All rights reserved. This drawing must not be reproduced without permission.

Only the original drawing should be relied upon. Contractors, subcontractors and suppliers must verify all dimensions on site before commencing any work or making any shop drawings.

All shop drawings to be submitted to the architect for comment prior to

This drawing is to be read in conjunction with the Architect's specification, bills of quantities / schedules, structural, mechanical & electrical drawings and all discrepancies are to be reported to the architect.

### FOR PLANNING

#### Archer Humphryes Architects

| project title            |             |                    |
|--------------------------|-------------|--------------------|
| ST. GILES OUTERNET       |             |                    |
|                          |             |                    |
| drawing title            | scale       | date               |
| Proposed Section AA & BB | 1:25 @A1    | 08.04.22           |
| 12 Bar Atrium            | drawn<br>JB | checked<br>DA / HJ |
| drawing number           | revision    |                    |
| AHA-STG- PA -710-2       |             |                    |