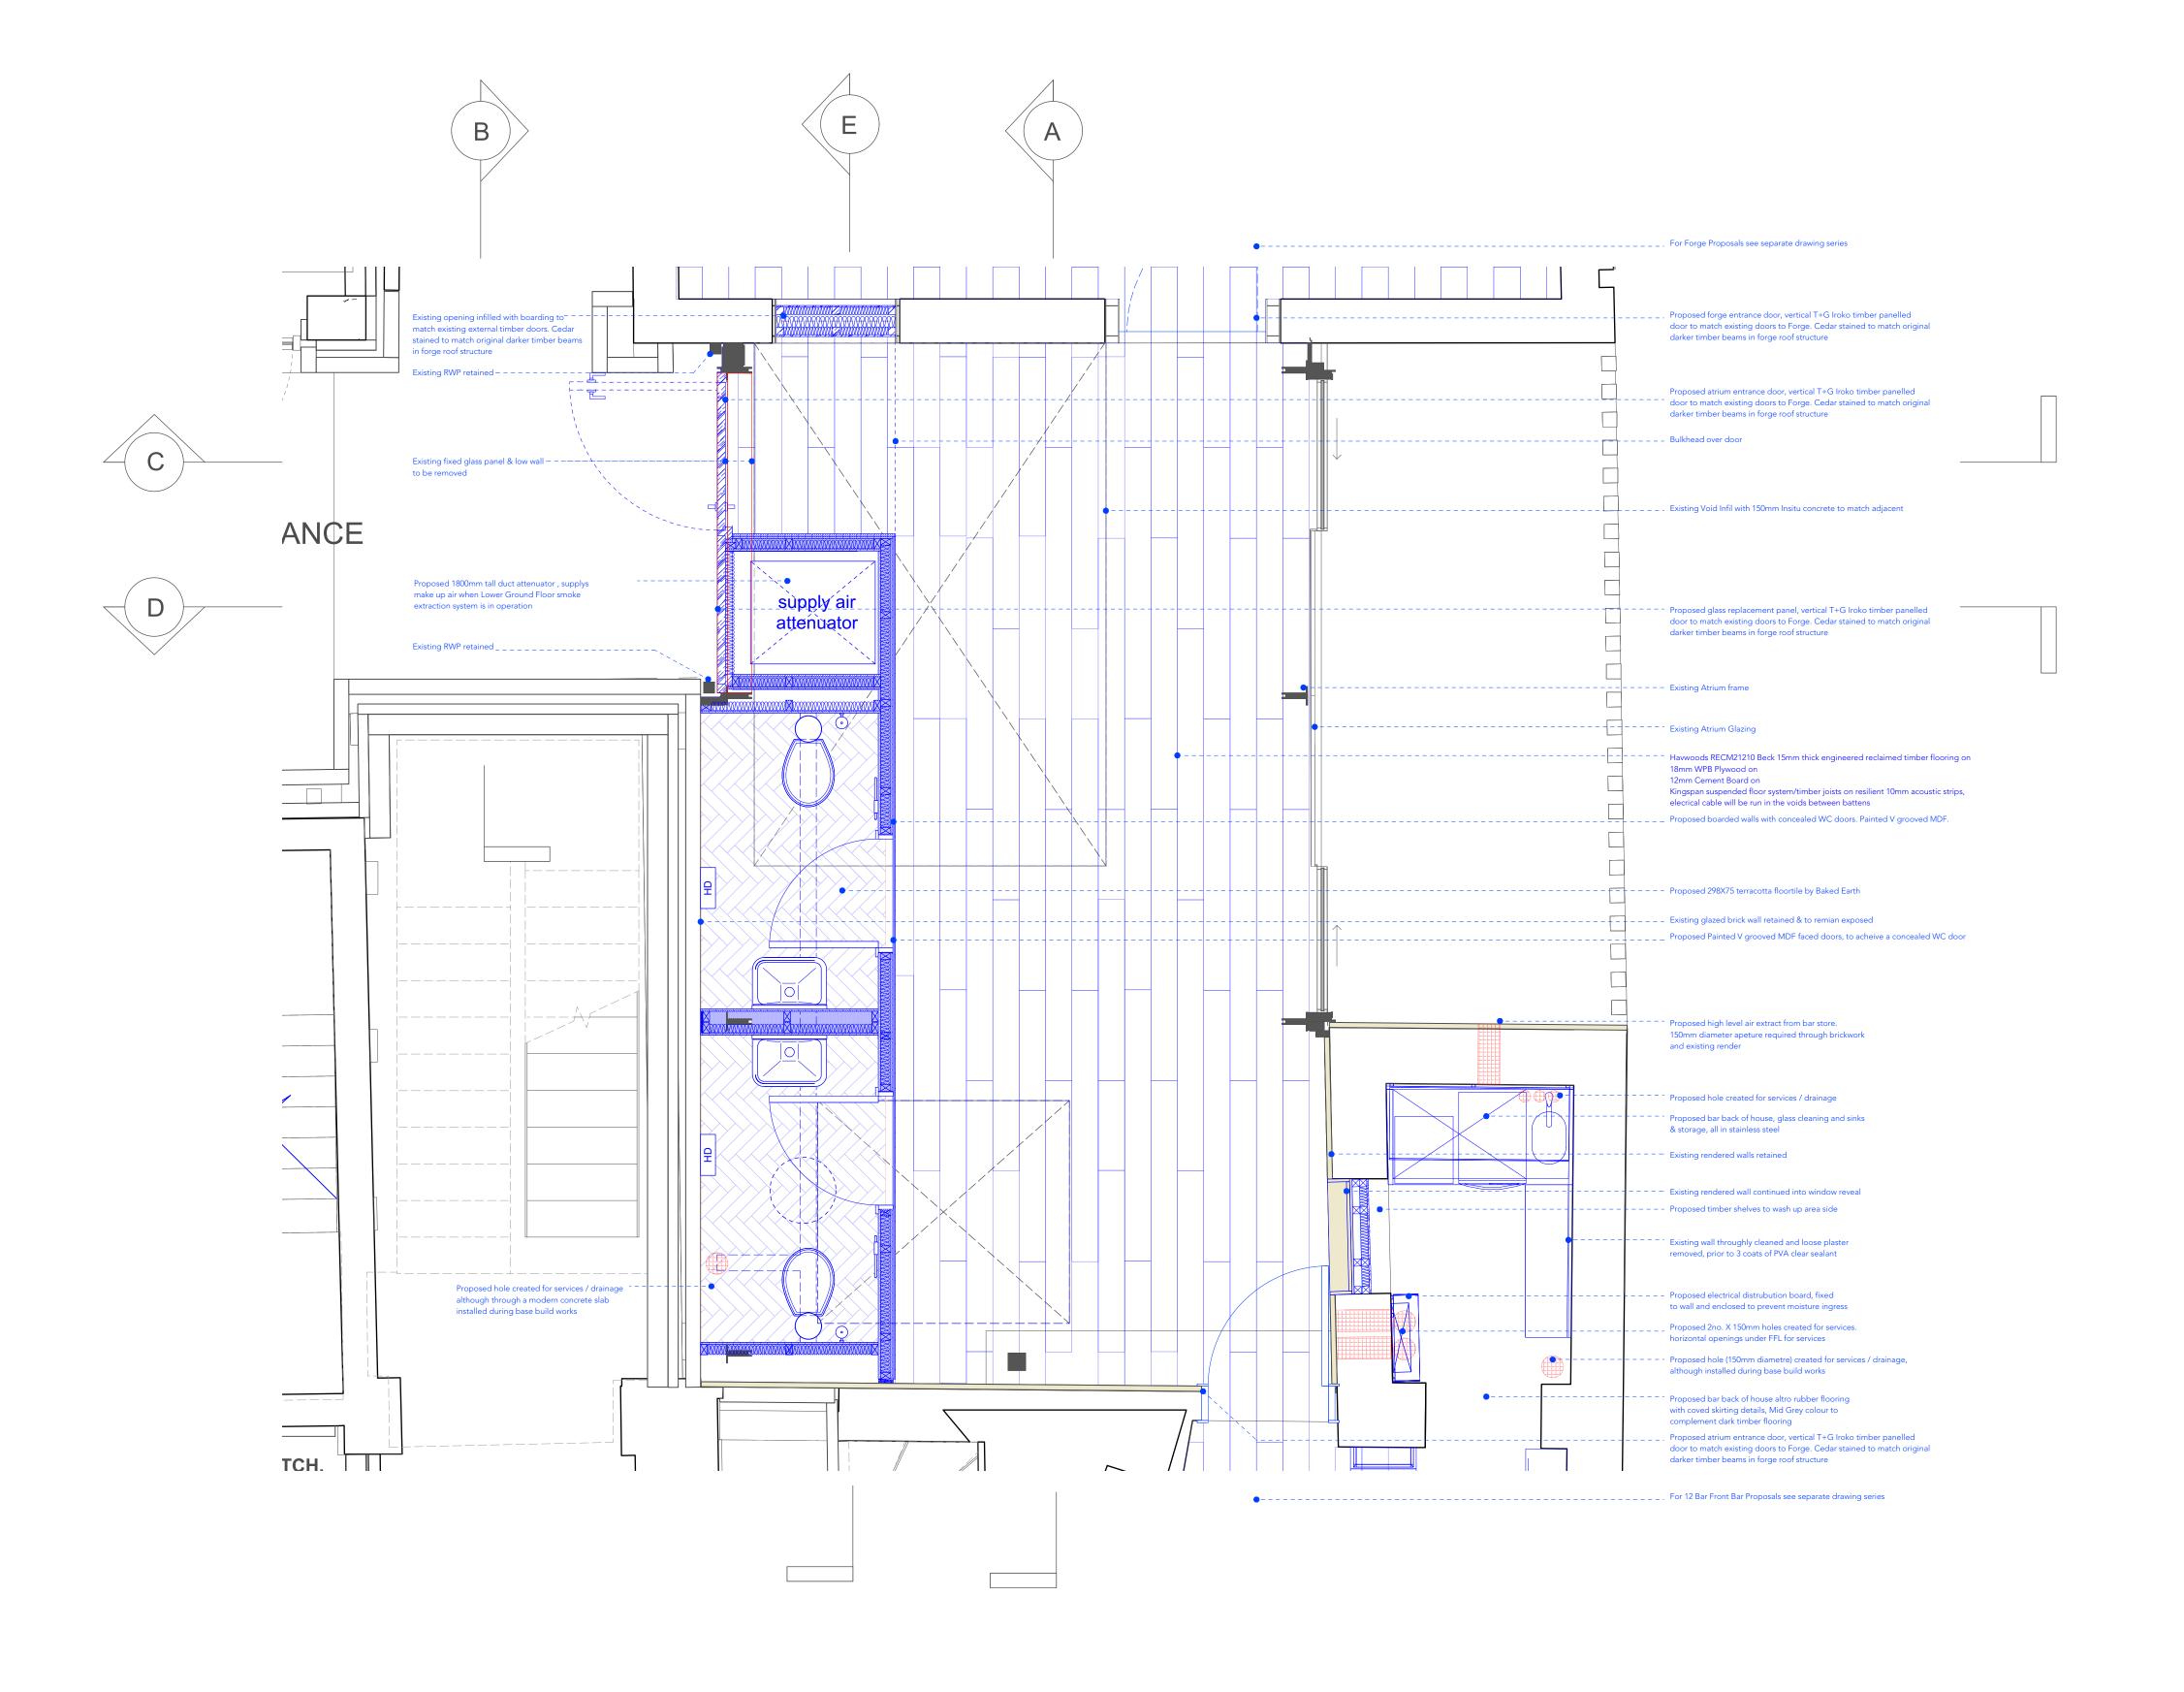

1 Proposed Atrium Plan Scale: 1:25 Copyright: All rights reserved. This drawing must not be reproduced without permission

Only the original drawing should be relied upon. Contractors, subcontractors and suppliers must verify all dimensions on site before commencing any work or making any shop drawings.

#### Archer Humphryes Architects

Basement Central House 142 Central Stre

142 Central House 142 Central Street London, United Kingdom EC1V 8AR T:+44 (0) 20 7251 8555

project title

ST. GILES OUTERNET

| ı | drawing title      | SC   | ale  | date     |
|---|--------------------|------|------|----------|
|   | Proposed Plan      | 1:25 | @A1  | 08.04.22 |
| ı |                    | dra  | wn   | checke   |
|   | 12 Bar Atrium      | J    | В    | DA / H   |
|   | drawing number     | revi | sion |          |
|   | AHA-STG- PA -710-1 |      | -    | -        |
|   |                    |      |      |          |