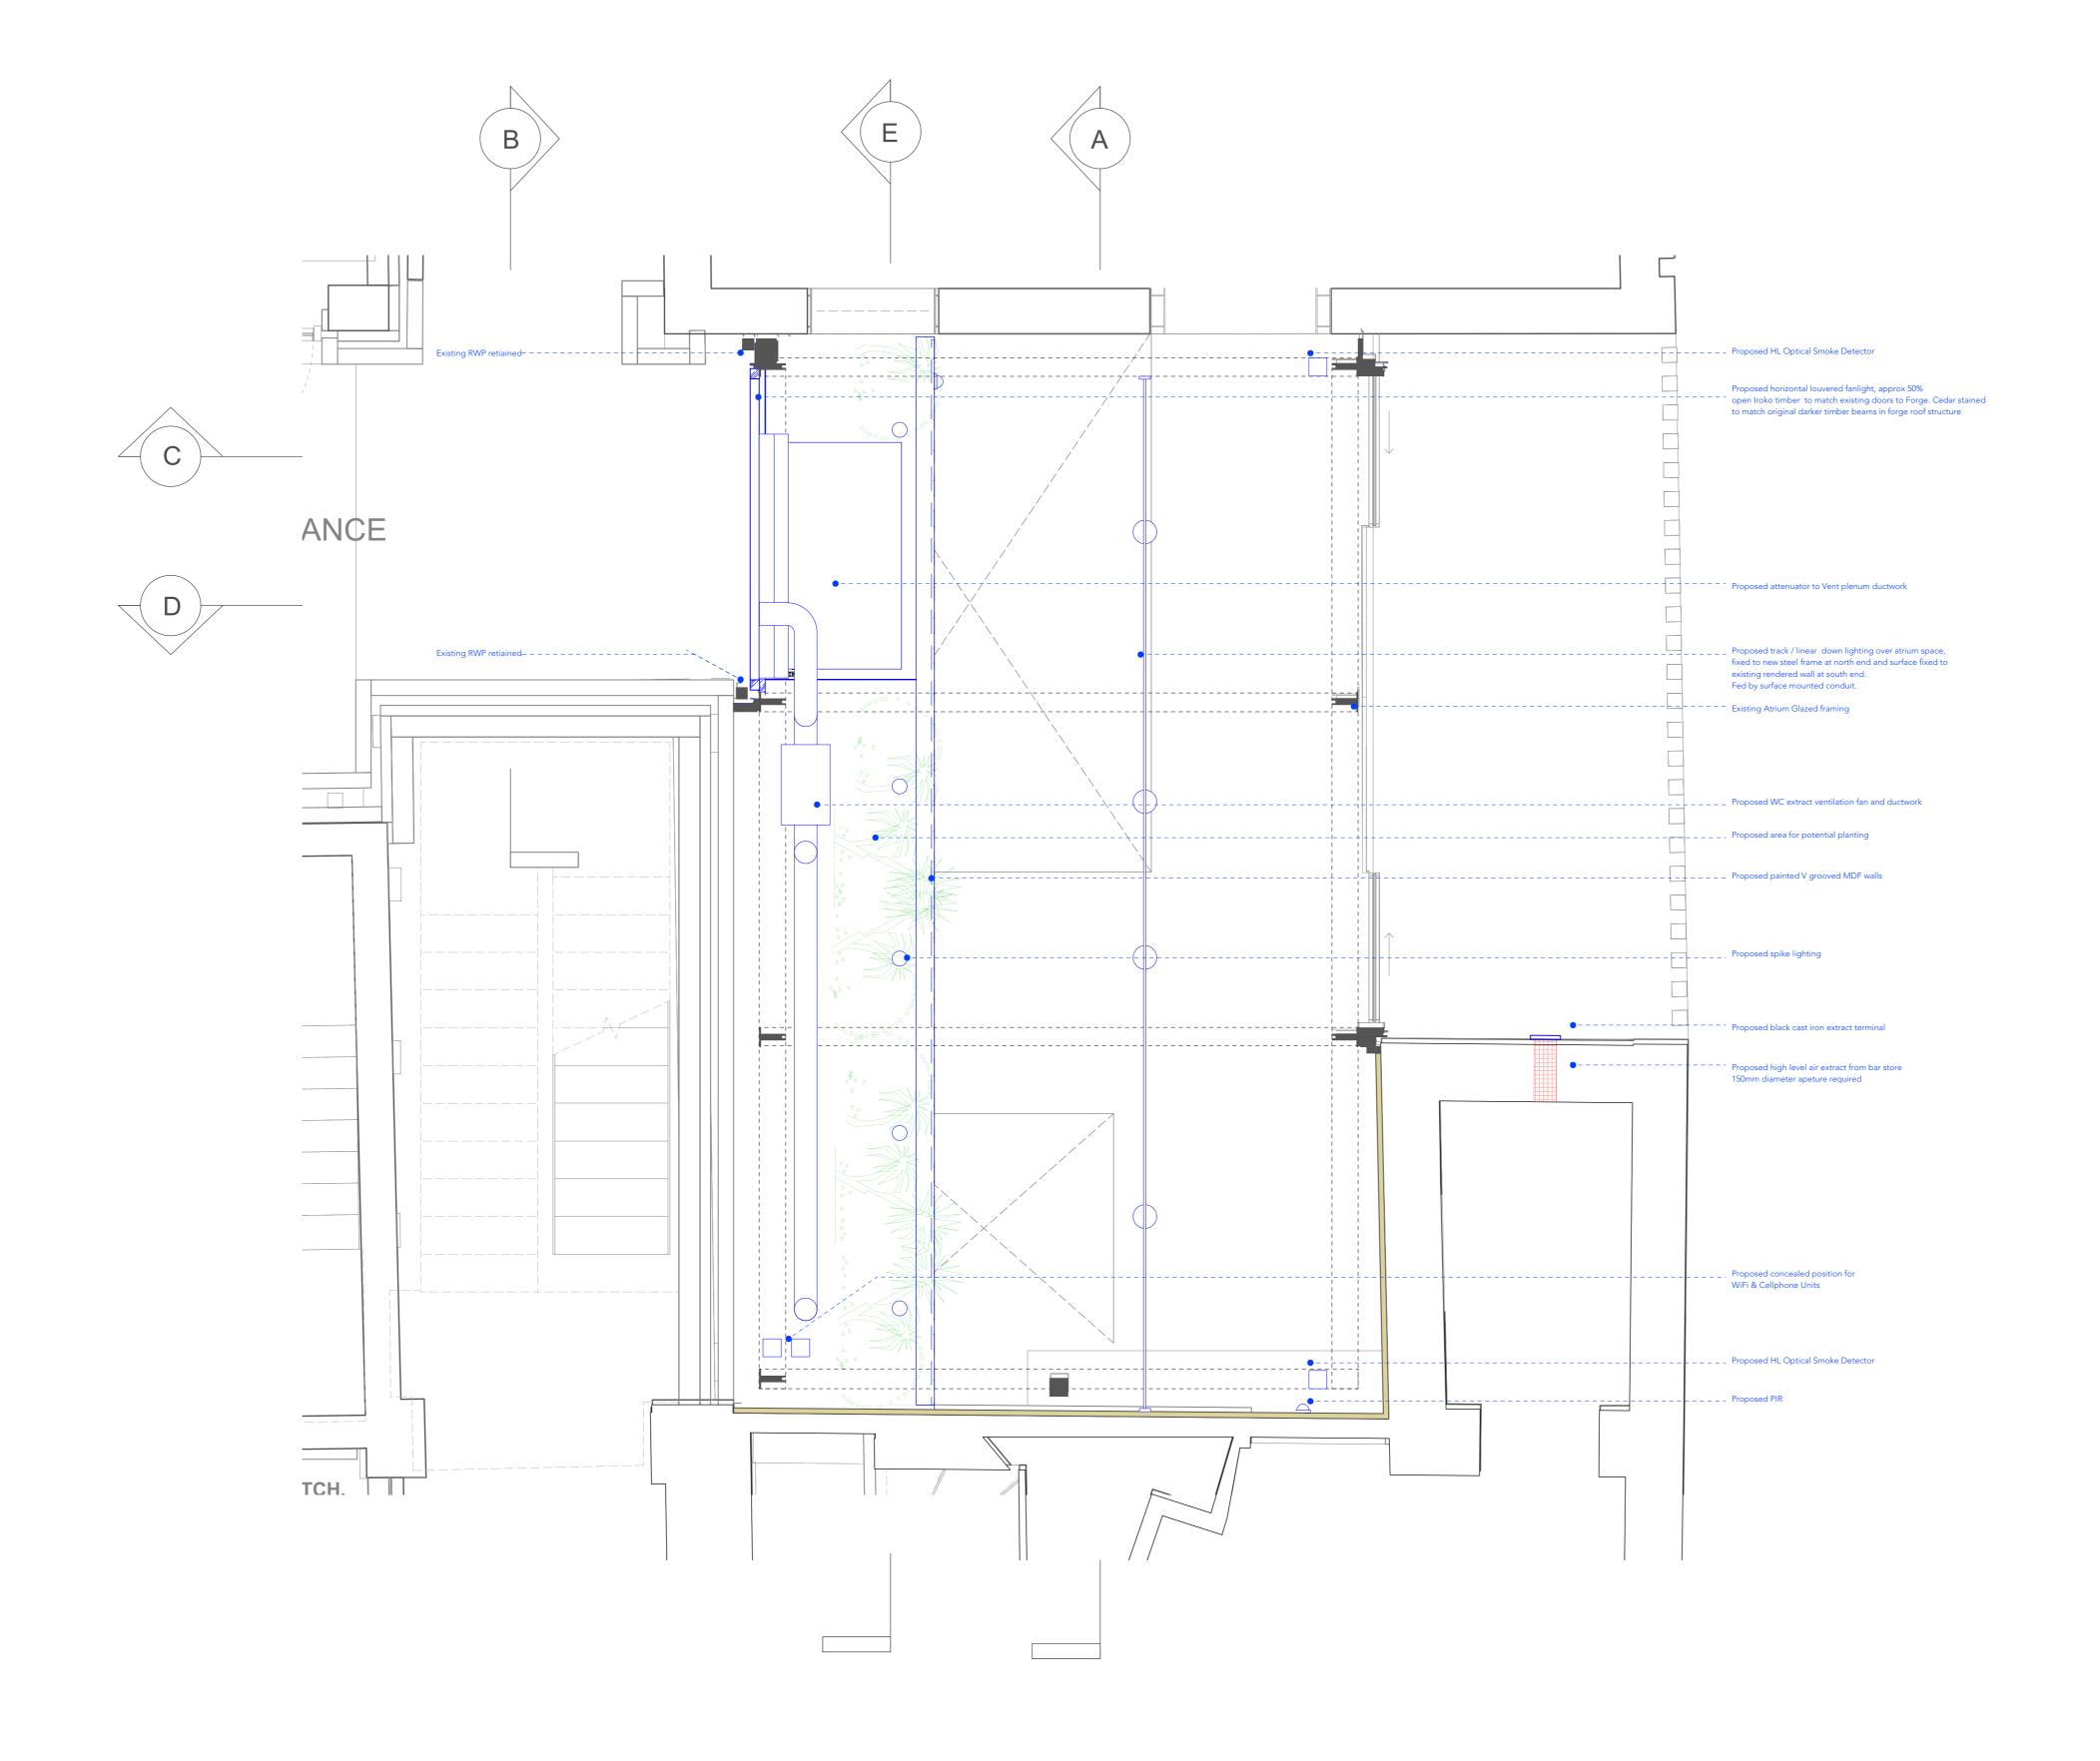

1 Proposed Atrium Plan Scale: 1:25 Copyright: All rights reserved. This drawing must not be reproduced without permission

Only the original drawing should be relied upon. Contractors, subcontractors and suppliers must verify all dimensions on site before commencing any work or making any shop drawings.

#### Archer Humphryes Architects

Basement Central House 142 Central Stre

142 Central House 142 Central Street London, United Kingdom EC1V 8AR T:+44 (0) 20 7251 8555

project title

ST. GILES OUTERNET

| ı | drawing title      | SC   | ale  | date     |
|---|--------------------|------|------|----------|
|   | Proposed Plan      | 1:25 | @A1  | 08.04.22 |
| ı |                    | dra  | wn   | checke   |
|   | 12 Bar Atrium      | J    | В    | DA / H   |
|   | drawing number     | revi | sion |          |
|   | AHA-STG- PA -710-1 |      | -    | -        |
|   |                    |      |      |          |