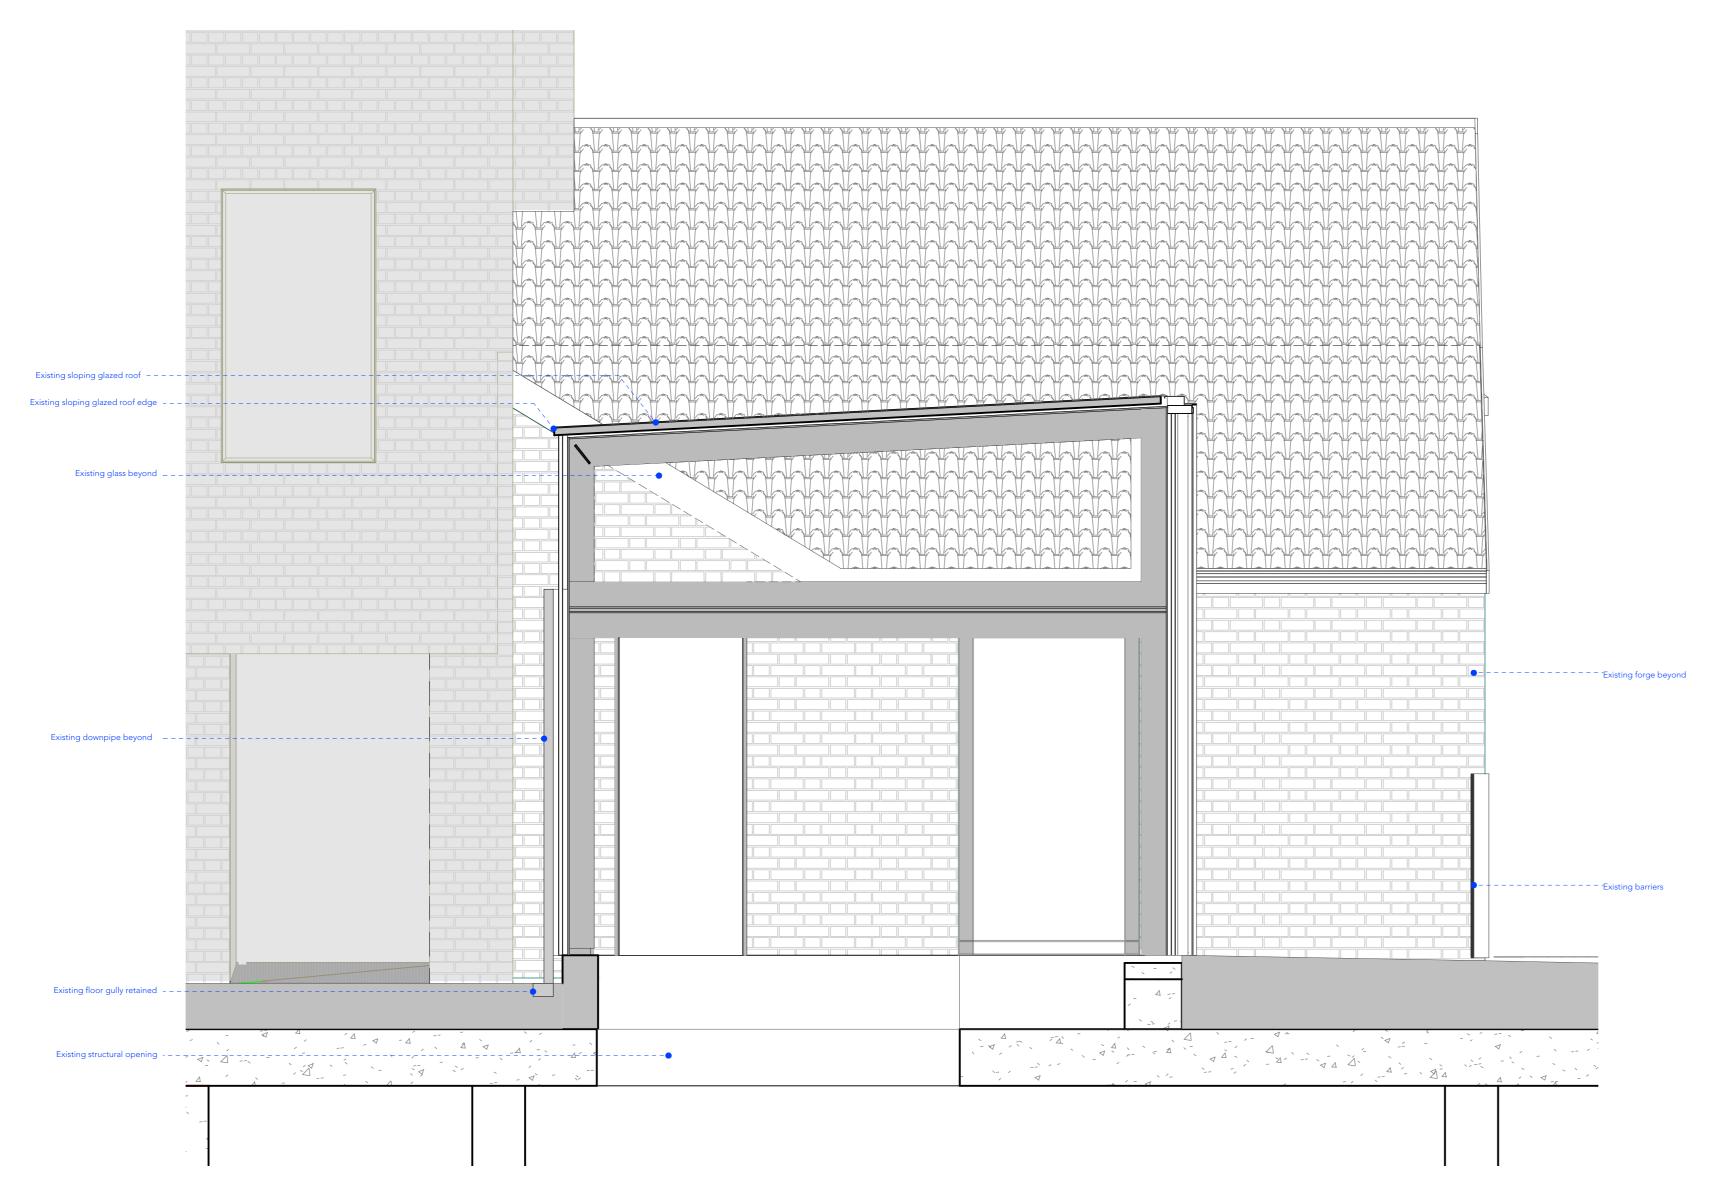

4 Existing Section AA Scale: 1:25

Copyright: All rights reserved. This drawing must not be reproduced without permission.

Only the original drawing should be relied upon. Contractors, subcontractors and suppliers must verify all dimensions on site before commencing any work or making any shop drawings.

All shop drawings to be submitted to the architect for comment prior to fabrication.

This drawing is to be read in conjunction with the Architect's specification, bills of quantities / schedules, structural, mechanical & electrical drawings and all discrepancies are to be reported to the architect.

### Archer Humphryes Architects

| project title                       |             |                  |
|-------------------------------------|-------------|------------------|
| ST. GILES OUTERNET                  |             |                  |
|                                     |             |                  |
| drawing title                       | scale       | date             |
| Existing Section AA & BB            | 1:25 @A1    | 08.04.2          |
| 12 Bar Atrium                       | drawn<br>JB | checke<br>DA / H |
| drawing number AHA -STG- PA -710-12 | revision    | _                |