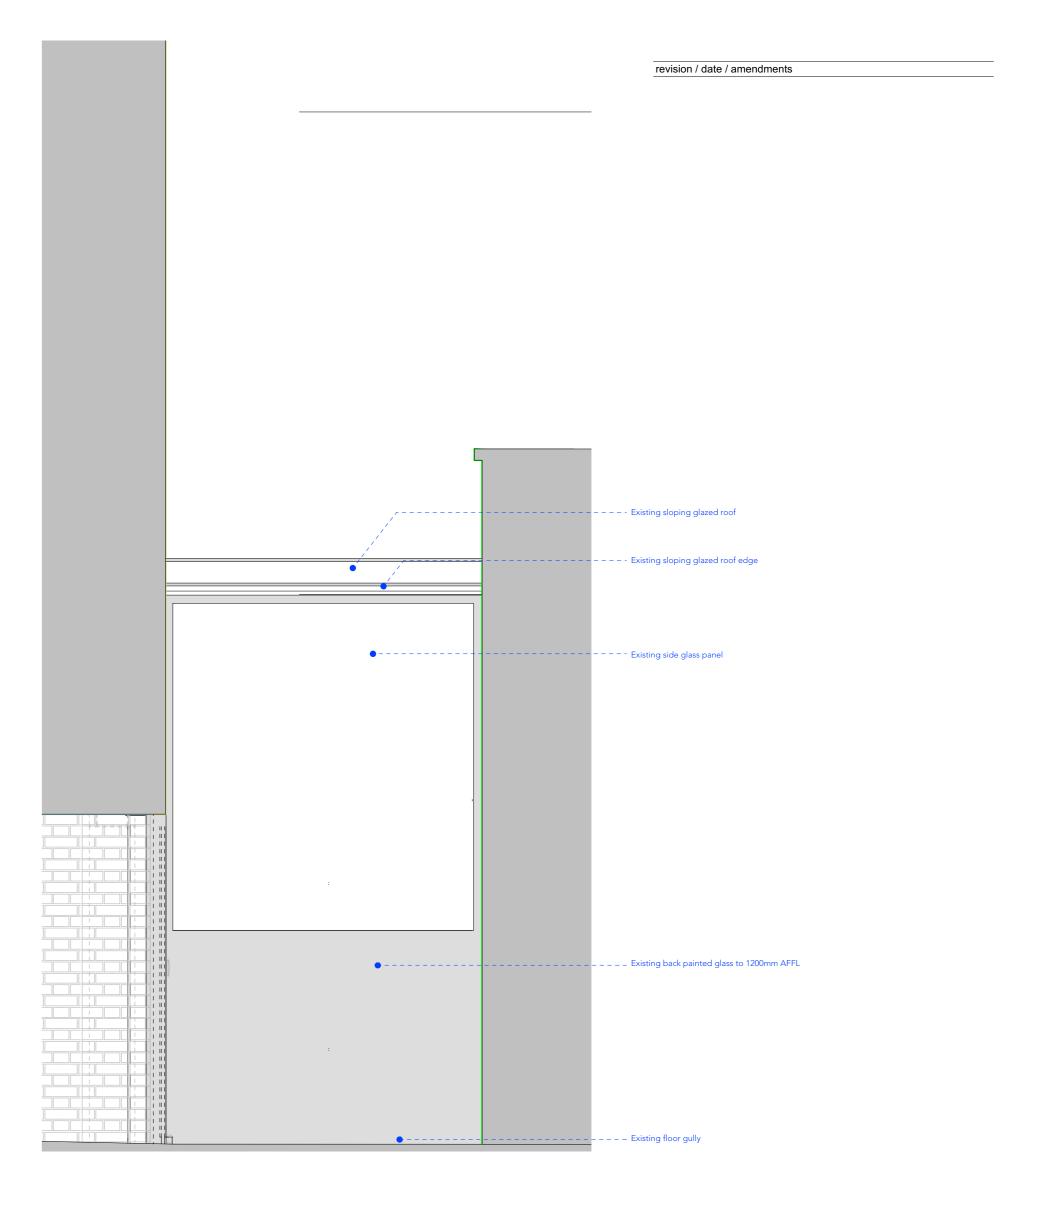

2 Existing Section CC
Scale: 1:25

Copyright: All rights reserved. This drawing must not be reproduced without permission.

Only the original drawing should be relied upon. Contractors, subcontractors and suppliers must verify all dimensions on site before commencing any work or making any shop drawings.

#### Archer Humphryes Architects

| project title       |      |      |       |
|---------------------|------|------|-------|
| ST. GILES OUTERNET  |      |      |       |
|                     |      |      |       |
|                     |      |      |       |
| drawing title       | sc   | ale  | dat   |
| Existing Section CC | 1:25 | @A1  | 08.04 |
|                     | dra  | awn  | checl |
| 12 Bar Atrium       | H    | IJ   | D.A   |
| drawing number      | revi | sion |       |
| AHA-STG- PA -710-13 |      | -    | -     |
|                     | I    |      |       |