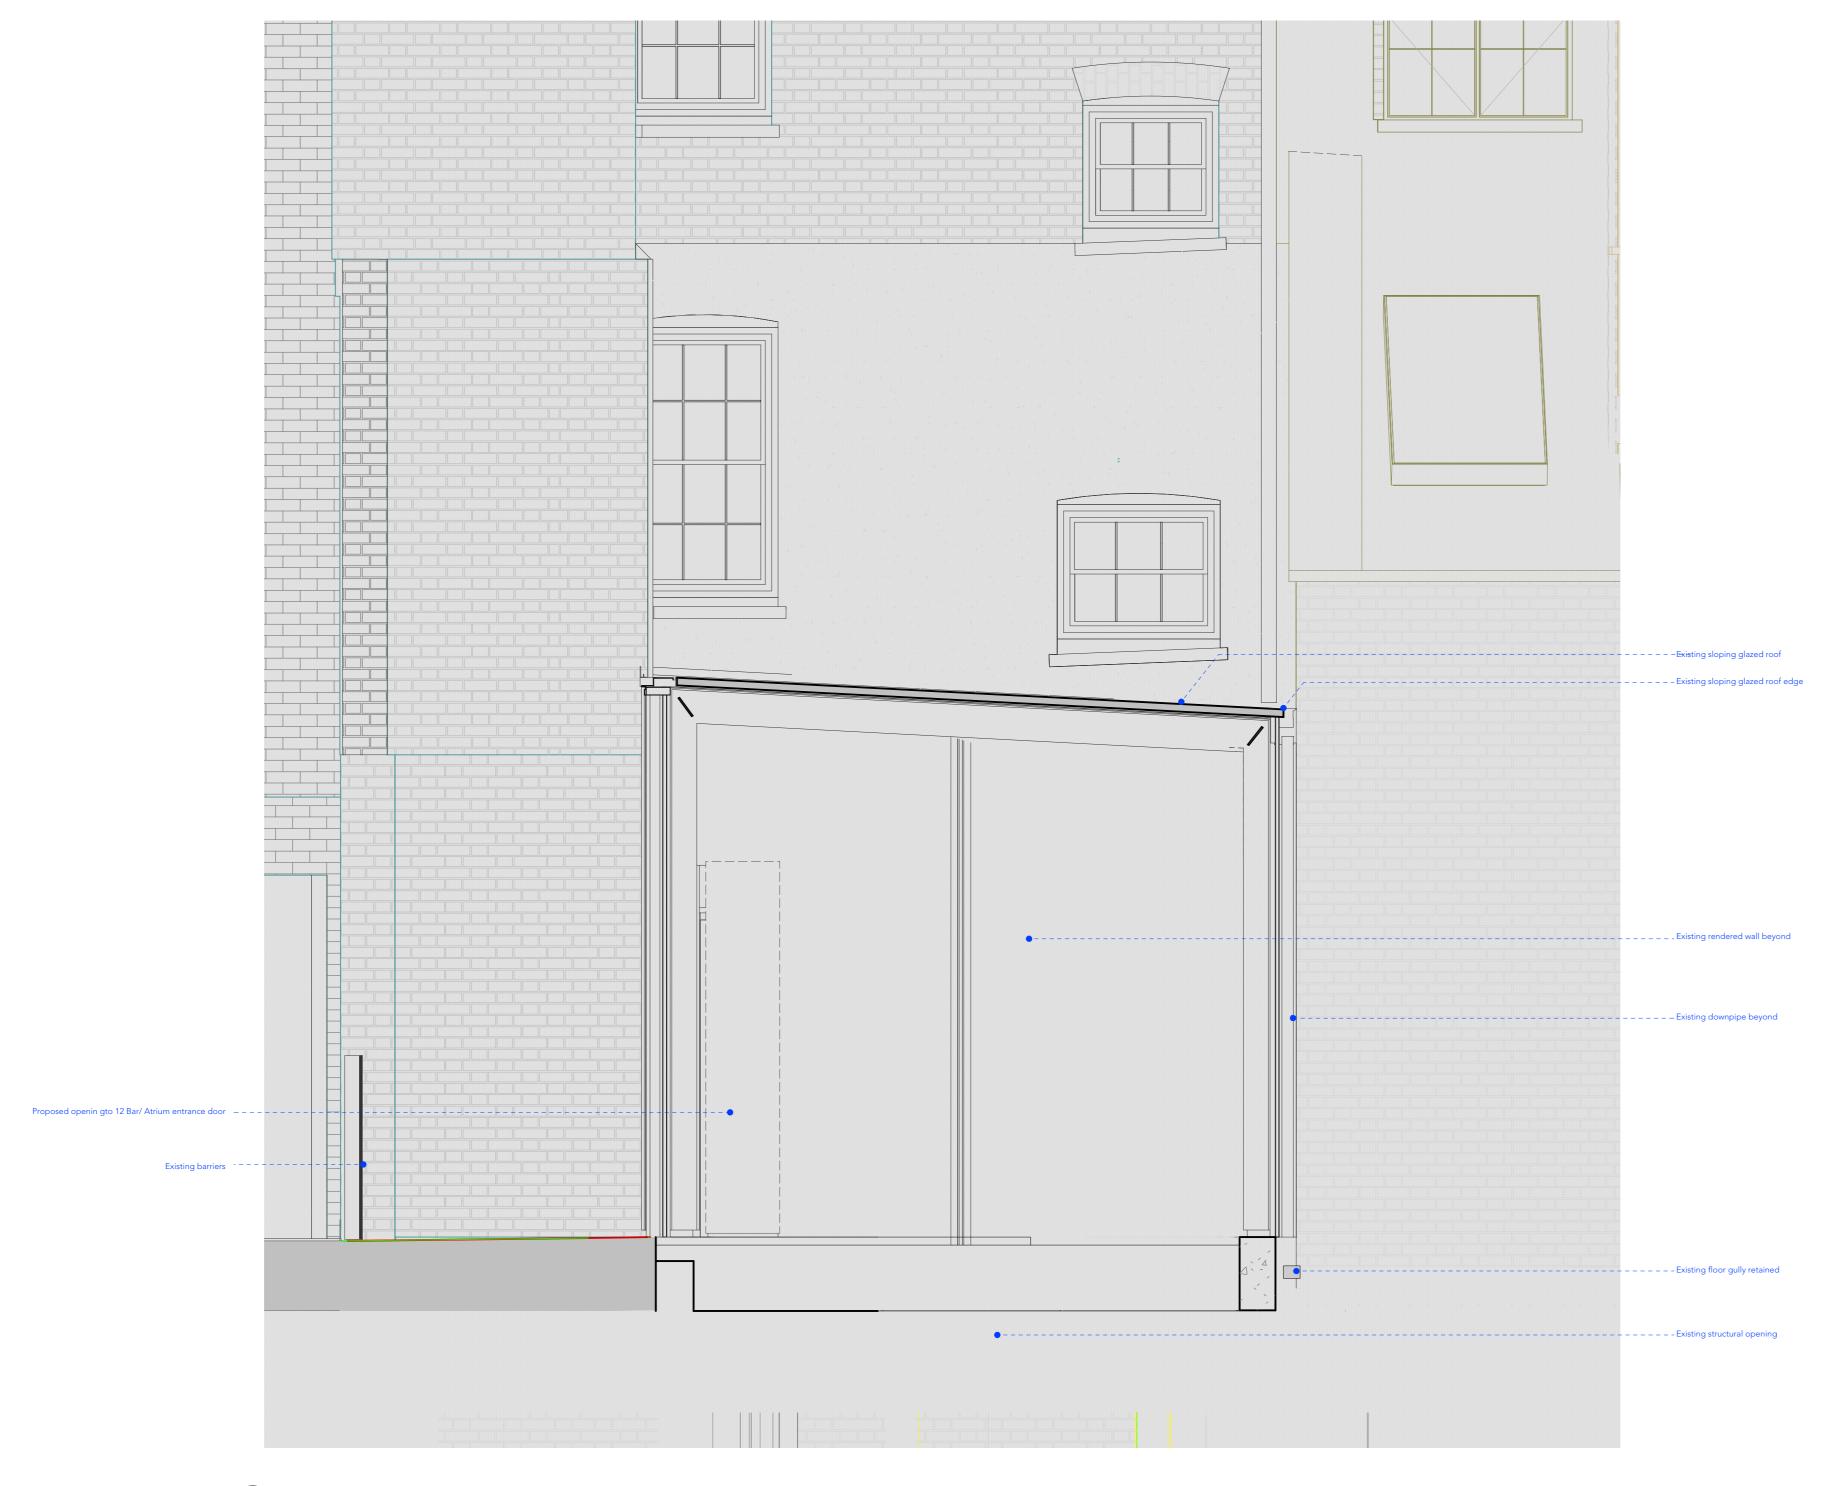

4 Existing Section AA Scale: 1:25

Copyright: All rights reserved. This drawing must not be reproduced without permission.

Only the original drawing should be relied upon. Contractors, subcontractors and suppliers must verify all dimensions on site before commencing any work or making any shop drawings.

All shop drawings to be submitted to the architect for comment prior to fabrication.

This drawing is to be read in conjunction with the Architect's specification, bills of quantities / schedules, structural, mechanical & electrical drawings and all discrepancies are to be reported to the architect.

### Archer Humphryes Architects

| project title                       |             |                  |
|-------------------------------------|-------------|------------------|
| ST. GILES OUTERNET                  |             |                  |
|                                     |             |                  |
| drawing title                       | scale       | date             |
| Existing Section AA & BB            | 1:25 @A1    | 08.04.2          |
| 12 Bar Atrium                       | drawn<br>JB | checke<br>DA / H |
| drawing number AHA -STG- PA -710-12 | revision    | _                |