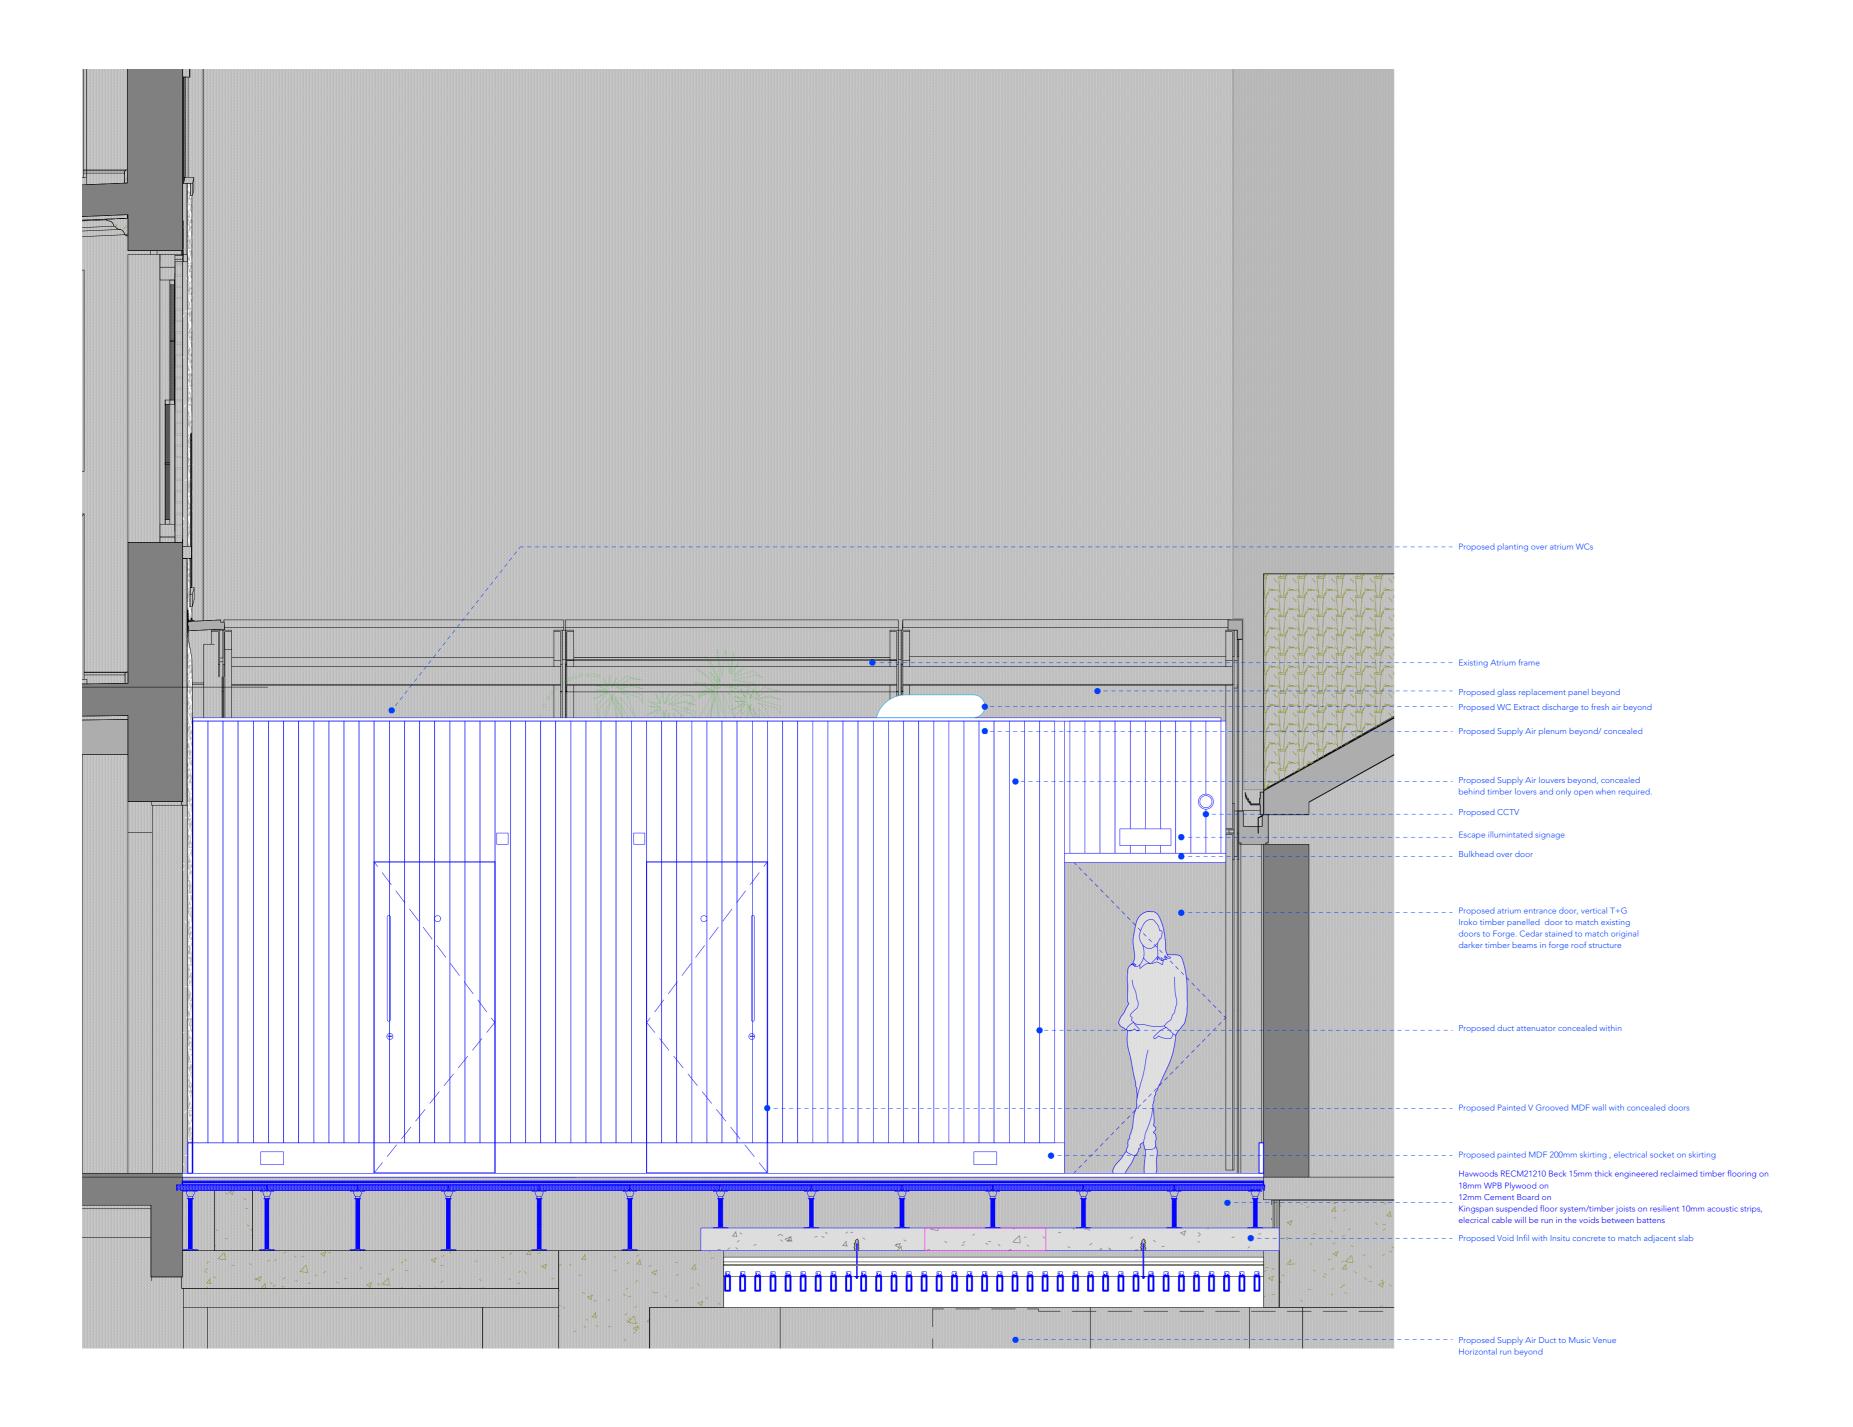

1 Proposed Section AA
Scale: 1:25

Copyright: All rights reserved. This drawing must not be reproduced without permission.

Only the original drawing should be relied upon. Contractors, subcontractors and suppliers must verify all dimensions on site before commencing any work or making any shop drawings.

#### Archer Humphryes Architects

| project title            |             |                    |
|--------------------------|-------------|--------------------|
| ST. GILES OUTERNET       |             |                    |
|                          |             |                    |
| drawing title            | scale       | date               |
| Proposed Section AA & BB | 1:25 @A1    | 08.04.22           |
| 12 Bar Atrium            | drawn<br>JB | checked<br>DA / HJ |
| drawing number           | revision    |                    |
| AHA-STG- PA -710-2       |             |                    |