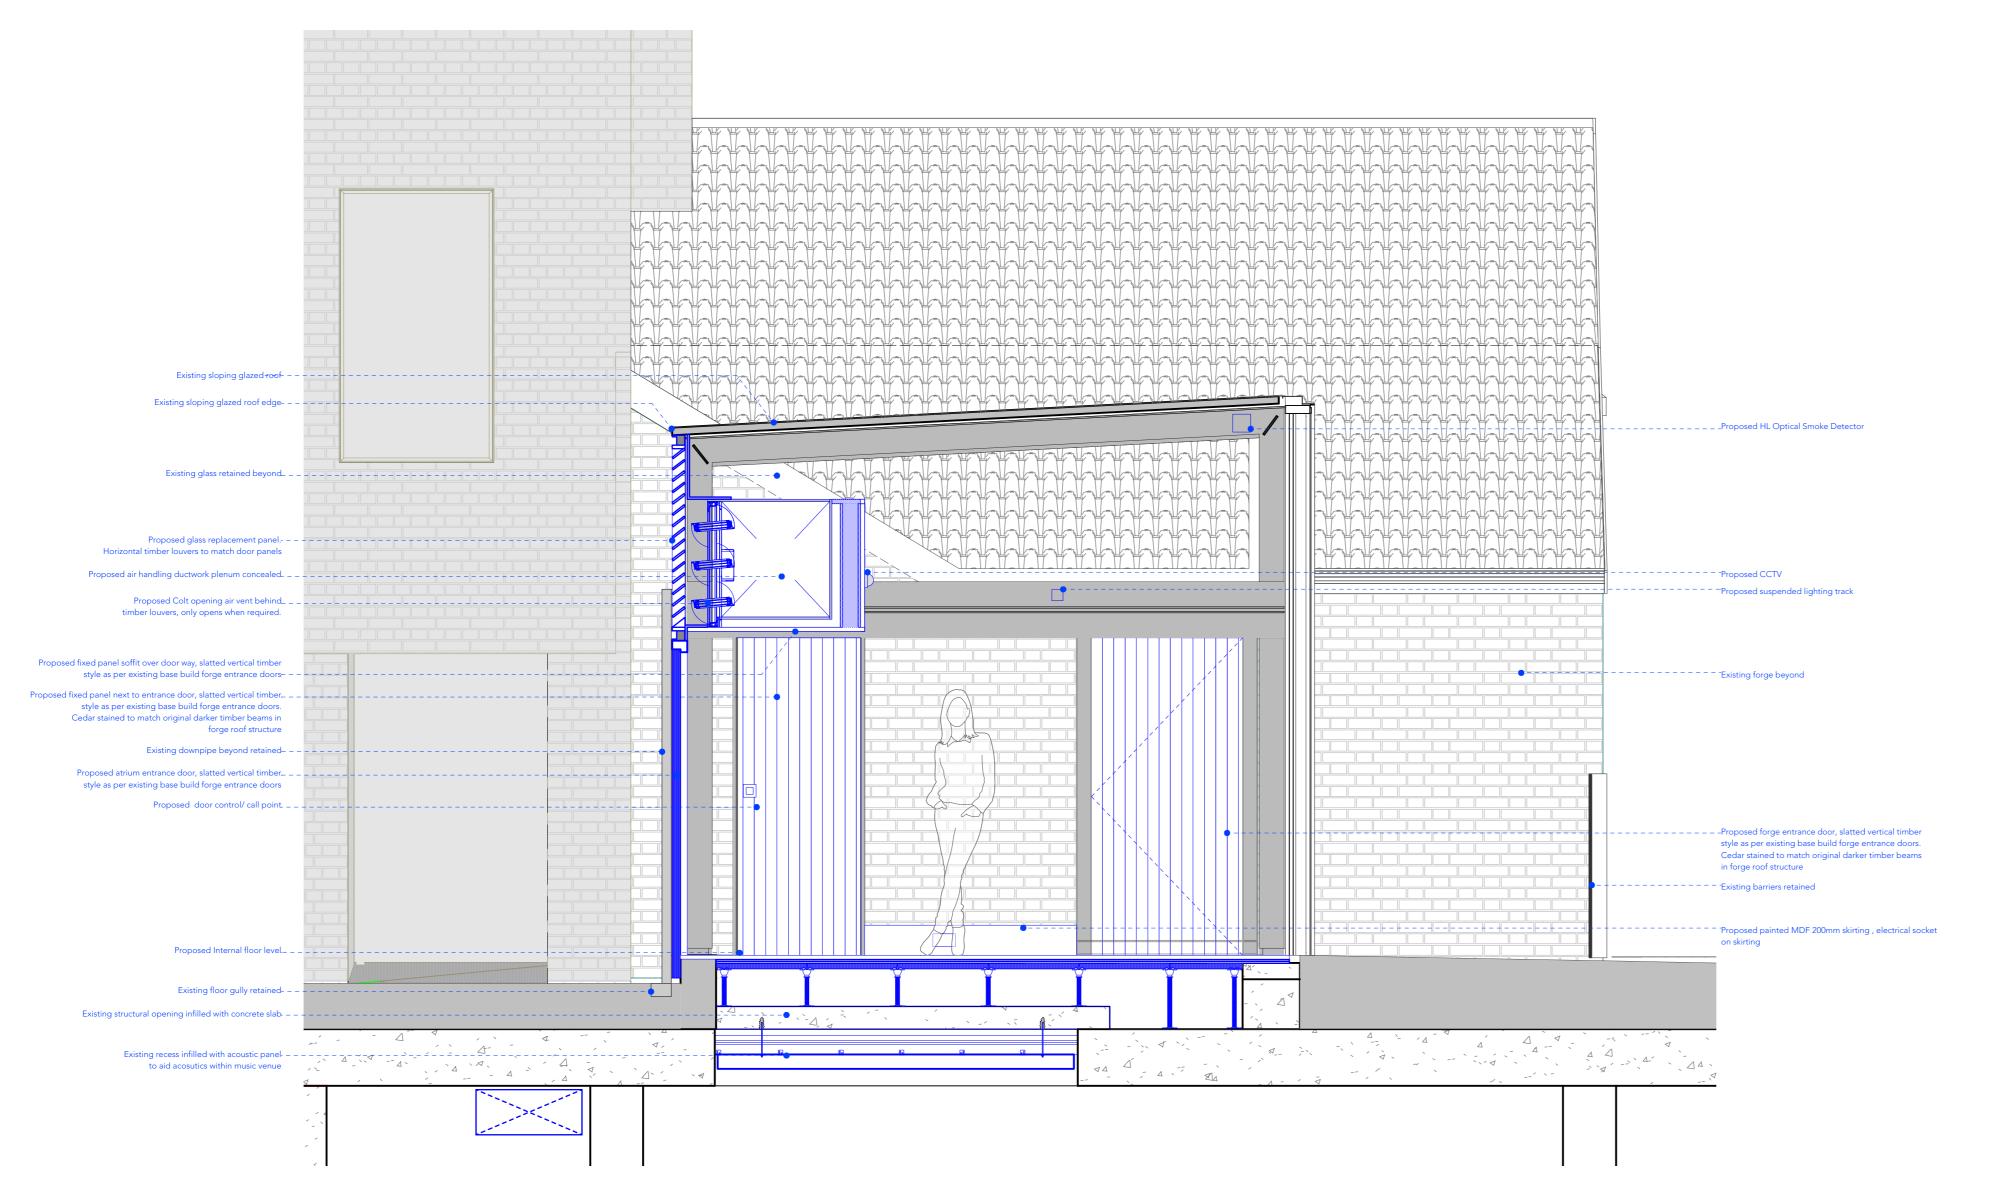

1 Proposed Section AA
Scale: 1:25

Copyright: All rights reserved. This drawing must not be reproduced without permission.

Only the original drawing should be relied upon. Contractors, subcontractors and suppliers must verify all dimensions on site before commencing any work or making any shop drawings.

All shop drawings to be submitted to the architect for comment prior to

This drawing is to be read in conjunction with the Architect's specification, bills of quantities / schedules, structural, mechanical & electrical drawings and all discrepancies are to be reported to the architect.

### FOR PLANNING

#### Archer Humphryes Architects

| project title            |             |                    |
|--------------------------|-------------|--------------------|
| ST. GILES OUTERNET       |             |                    |
|                          |             |                    |
| drawing title            | scale       | date               |
| Proposed Section AA & BB | 1:25 @A1    | 08.04.22           |
| 12 Bar Atrium            | drawn<br>JB | checked<br>DA / HJ |
| drawing number           | revision    |                    |
| AHA-STG- PA -710-2       |             |                    |