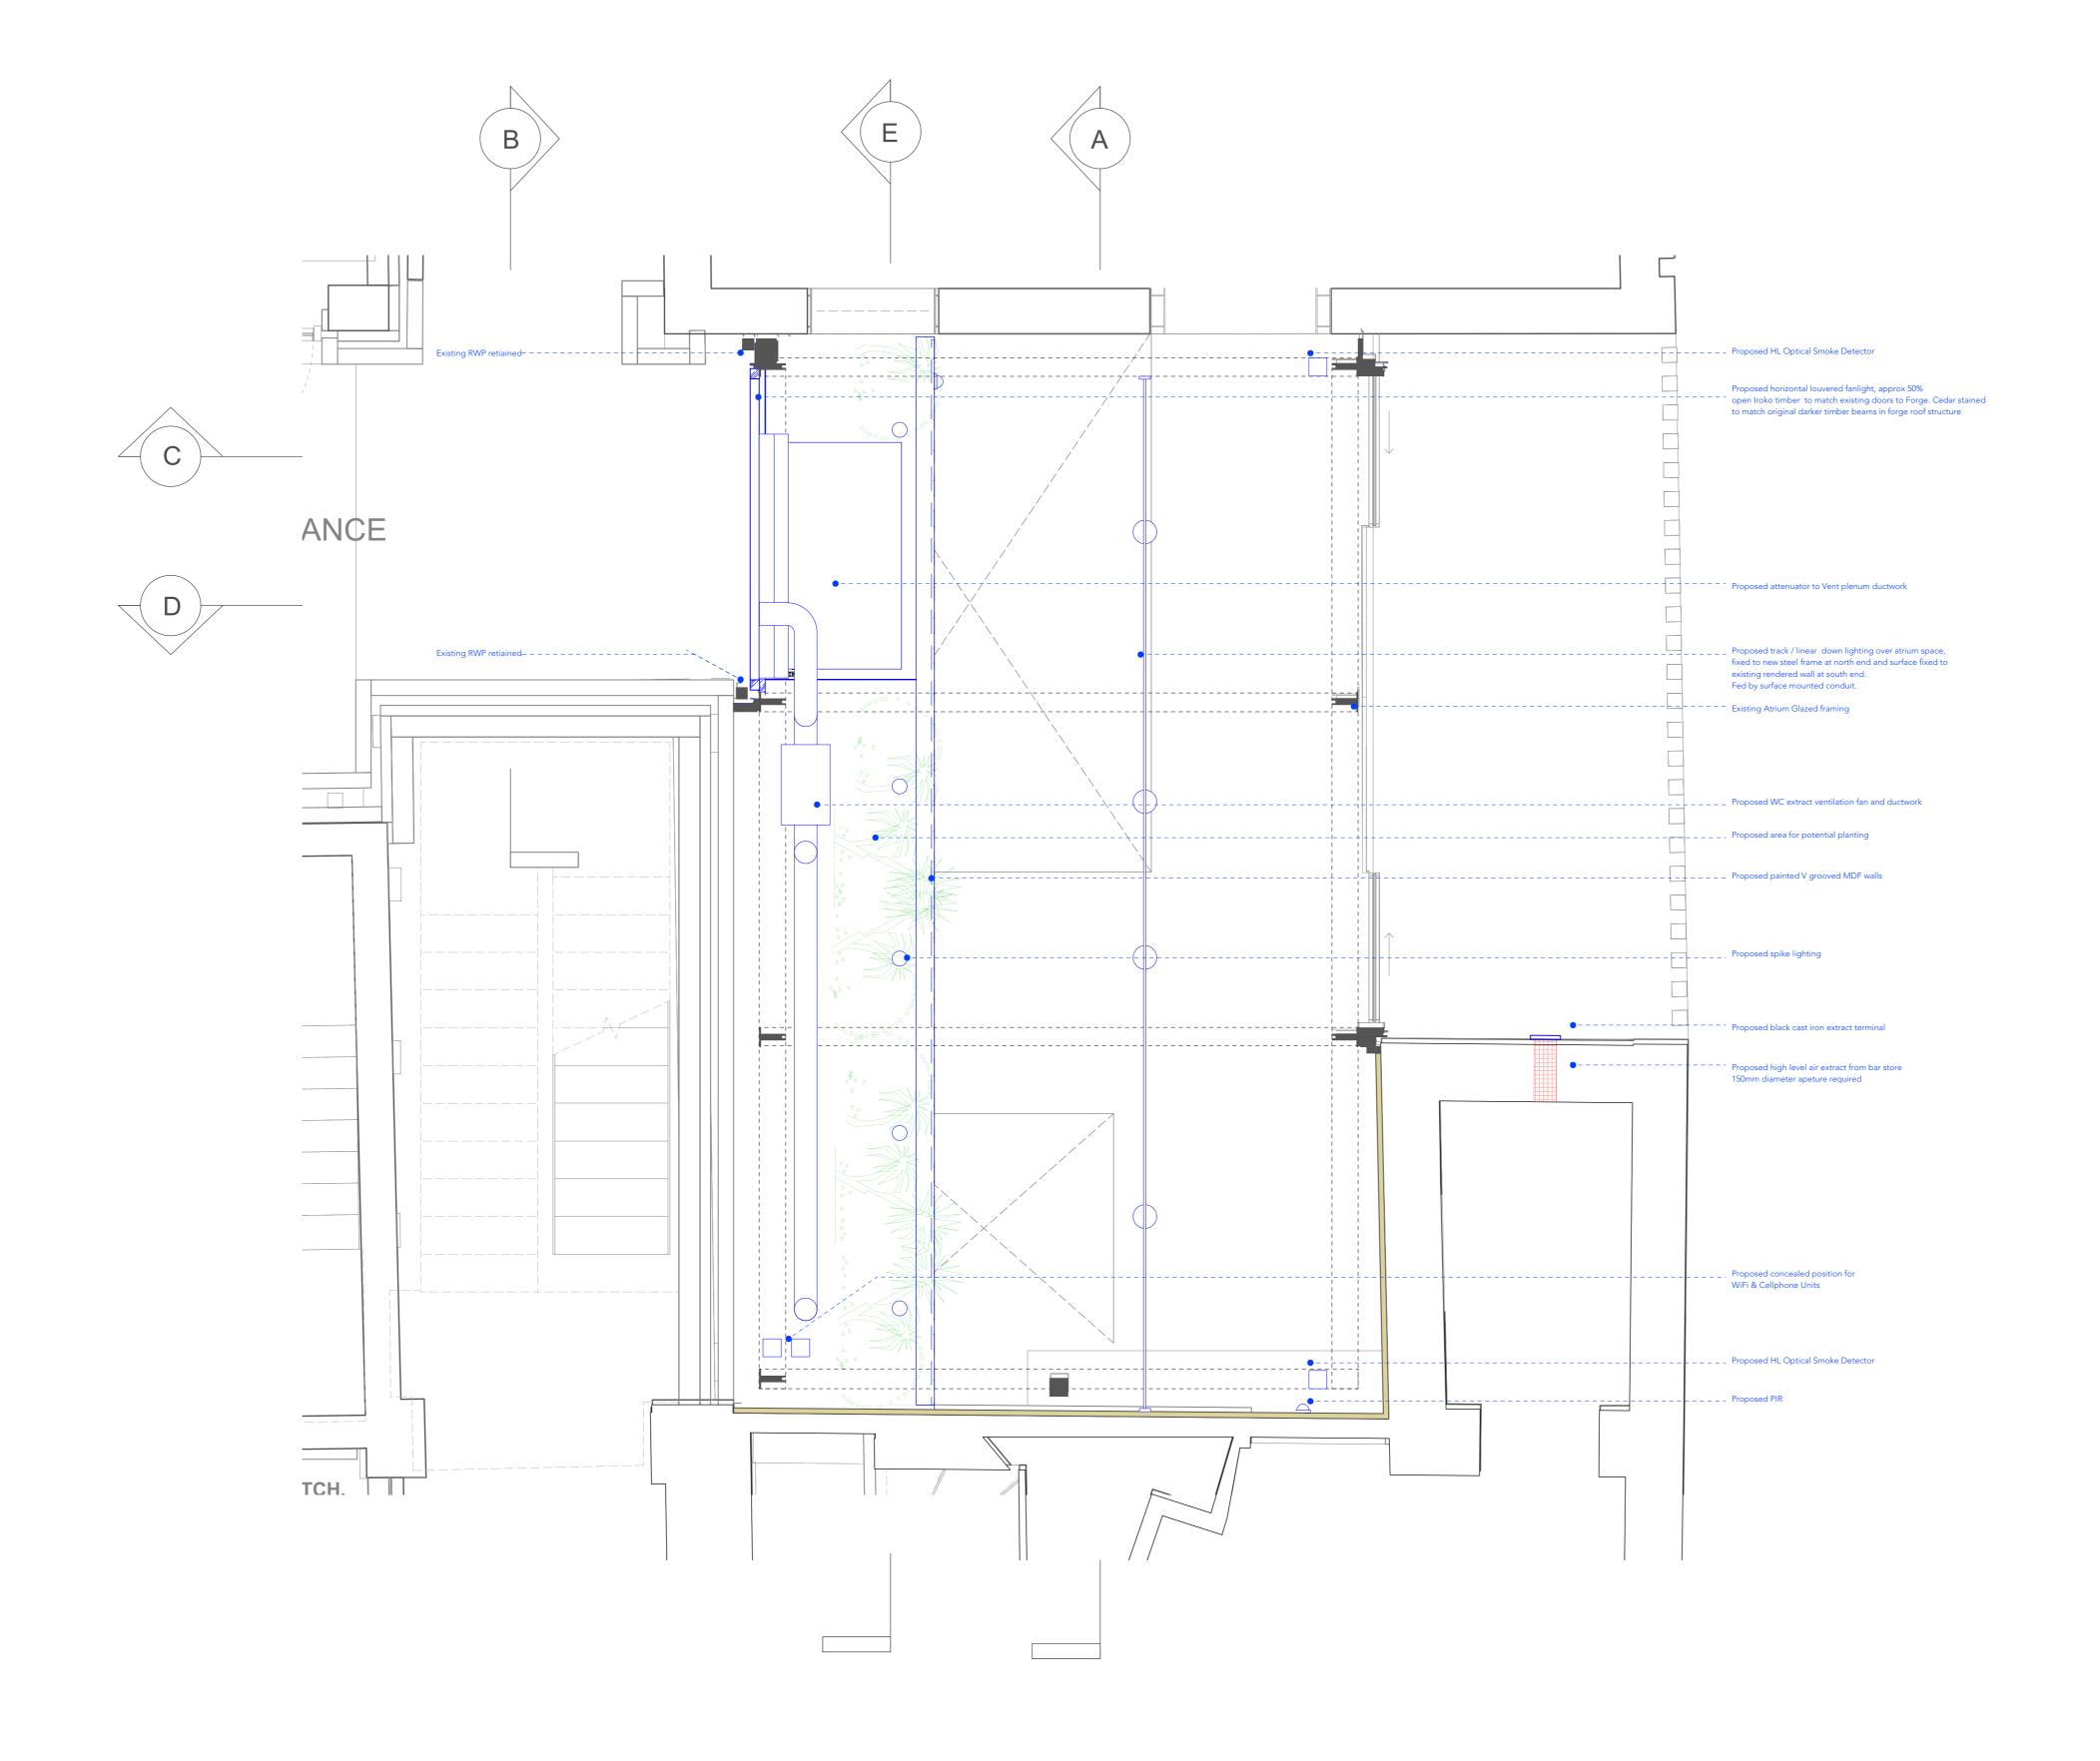

1 Proposed Atrium Plan Scale: 1:25 Copyright: All rights reserved. This drawing must not be reproduced without permission

Only the original drawing should be relied upon. Contractors, subcontractors and suppliers must verify all dimensions on site before commencing any work or making any shop drawings.

#### Archer Humphryes Architects

Basement Central House 142 Central Stree London, United K

142 Central Street London, United Kingdom EC1V 8AR T: +44 (0) 20 7251 8555

project title

ST. GILES OUTERNET

| drawing title      | scale    | date     |
|--------------------|----------|----------|
| Proposed Plan      | 1:25 @A1 | 08.04.22 |
| 12 Bar Atrium      | drawn    | checked  |
| 12 Dai Alliulli    | JB       | DA / HJ  |
| drawing number     | revision |          |
| AHA-STG- PA -710-1 |          | -        |