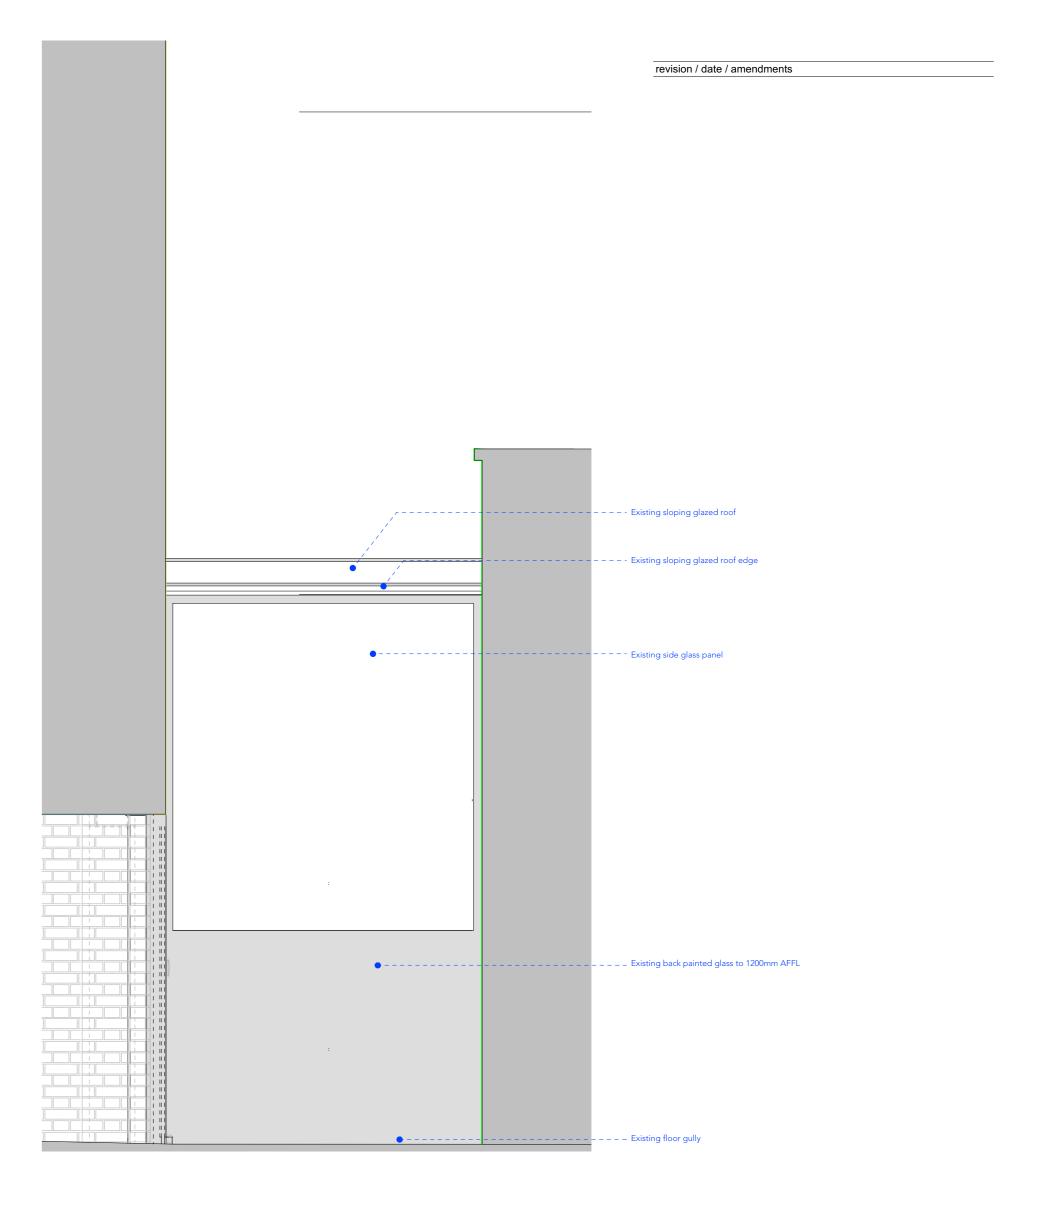

O1 Proposed Section DD Scale: 1:25

Copyright: All rights reserved. This drawing must not be reproduced without permission.

Only the original drawing should be relied upon. Contractors, subcontractors and suppliers must verify all dimensions on site before commencing any work or making any shop drawings.

#### Archer Humphryes Architects

| project title       |   |                   |                   |
|---------------------|---|-------------------|-------------------|
| ST. GILES OUTERNET  |   |                   |                   |
|                     |   |                   |                   |
|                     |   |                   |                   |
| 1 2 00              |   |                   |                   |
| drawing title       |   | scale             | date              |
| Proposed Section DD | - | 1:25 @A1          | 08.04.2           |
|                     |   |                   |                   |
| Proposed Section DD |   | 1:25 @A1<br>drawn | 08.04.2<br>checke |