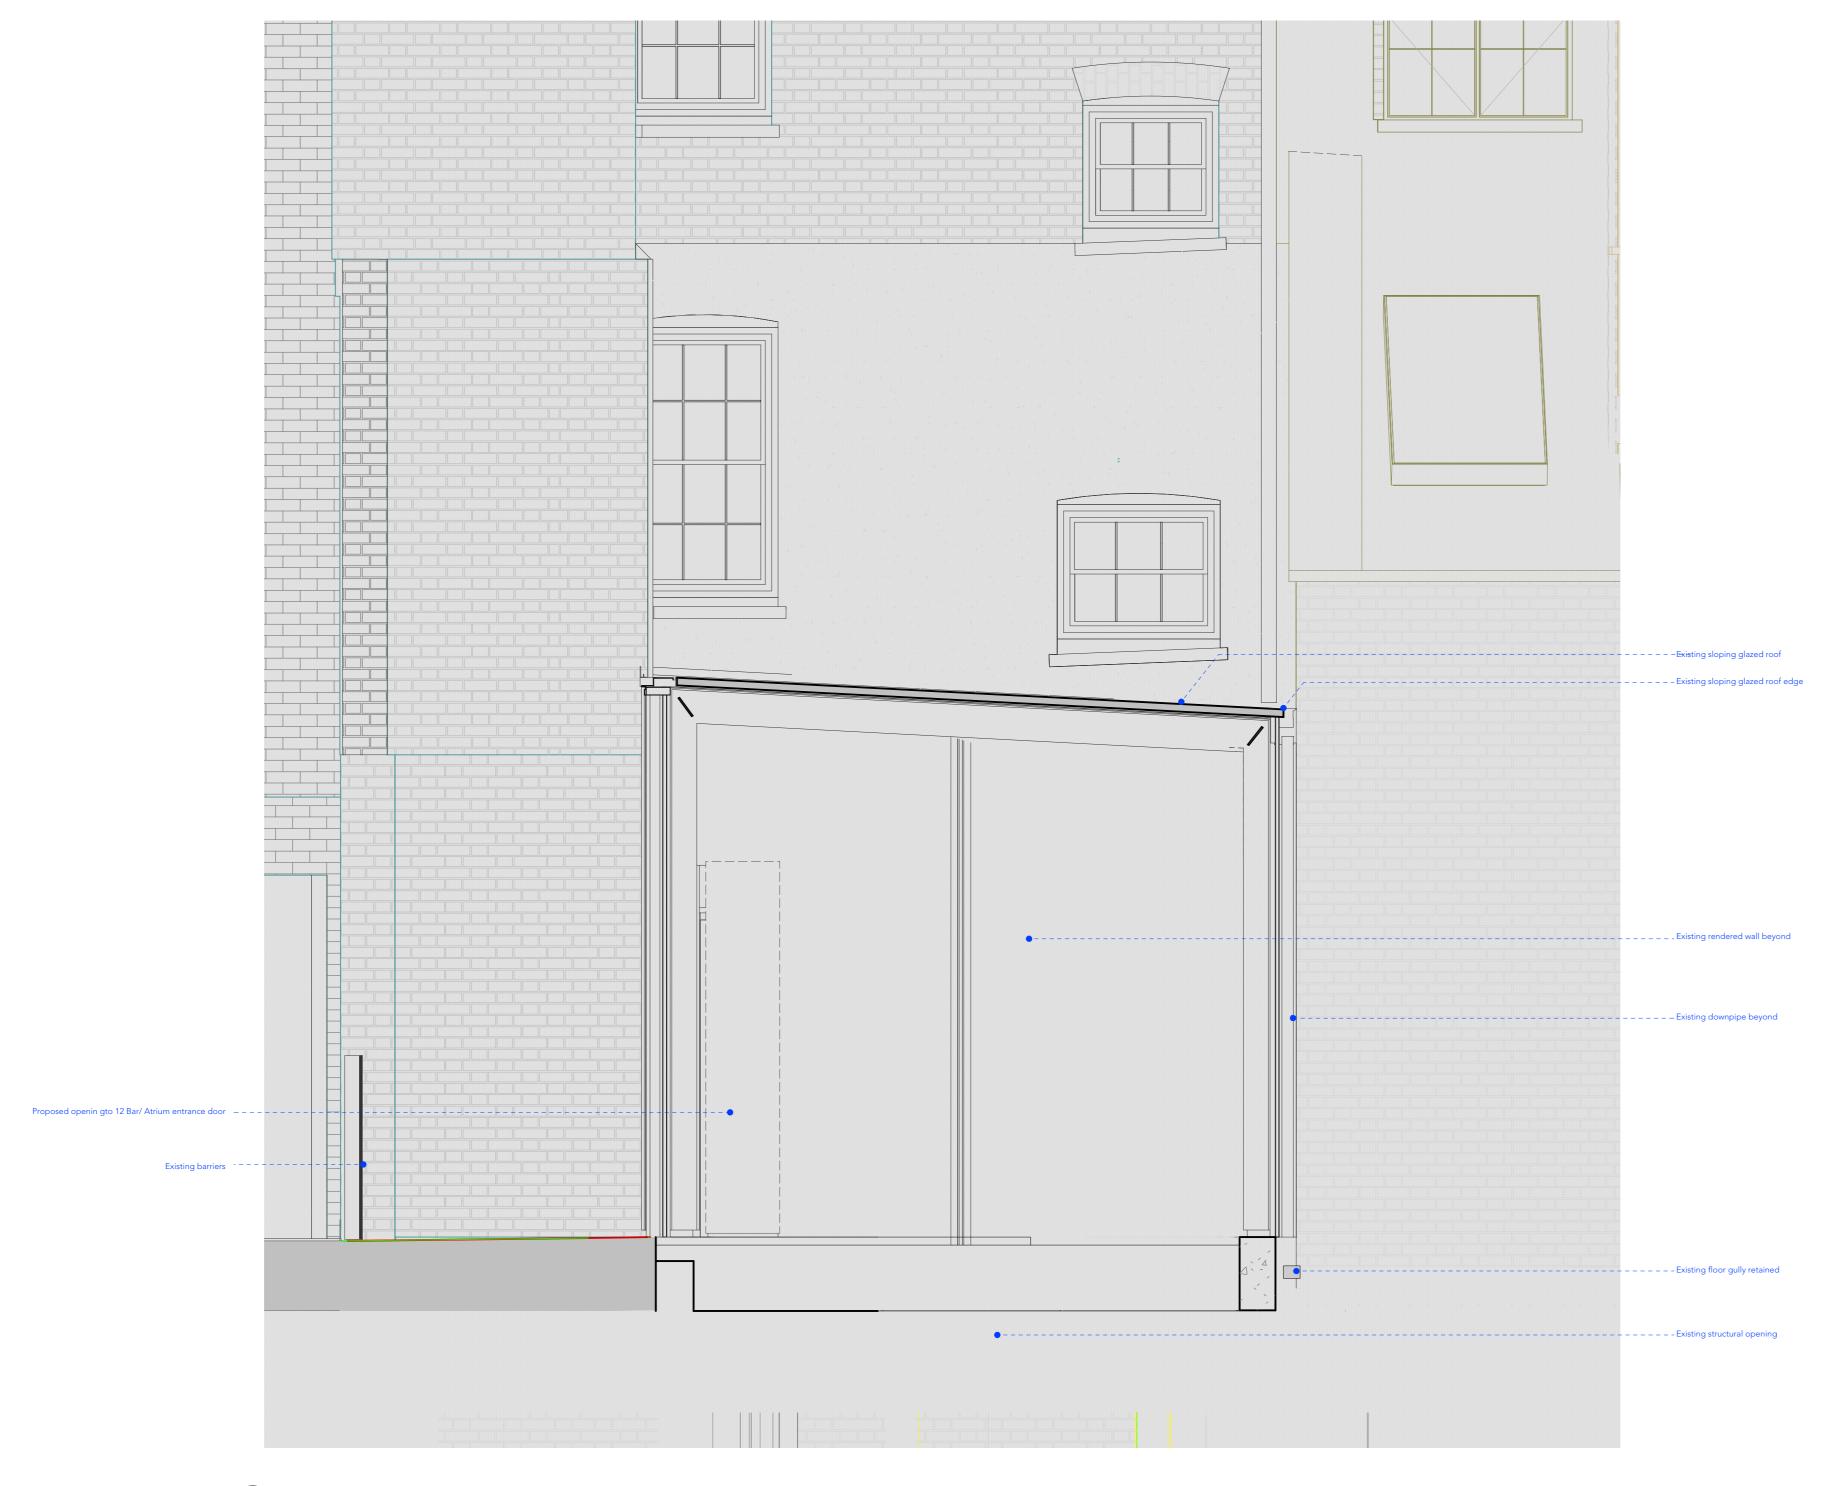

4 Existing Section AA Scale: 1:25

Copyright: All rights reserved. This drawing must not be reproduced without permission.

Only the original drawing should be relied upon. Contractors, subcontractors and suppliers must verify all dimensions on site before commencing any work or making any shop drawings.

All shop drawings to be submitted to the architect for comment prior to fabrication.

This drawing is to be read in conjunction with the Architect's specification, bills of quantities / schedules, structural, mechanical & electrical drawings and all discrepancies are to be reported to the architect.

# FOR PLANNING

### Archer Humphryes Architects

| project title                       |             |                  |
|-------------------------------------|-------------|------------------|
| ST. GILES OUTERNET                  |             |                  |
|                                     |             |                  |
| drawing title                       | scale       | date             |
| Existing Section AA & BB            | 1:25 @A1    | 08.04.2          |
| 12 Bar Atrium                       | drawn<br>JB | checke<br>DA / H |
| drawing number AHA -STG- PA -710-12 | revision    | _                |