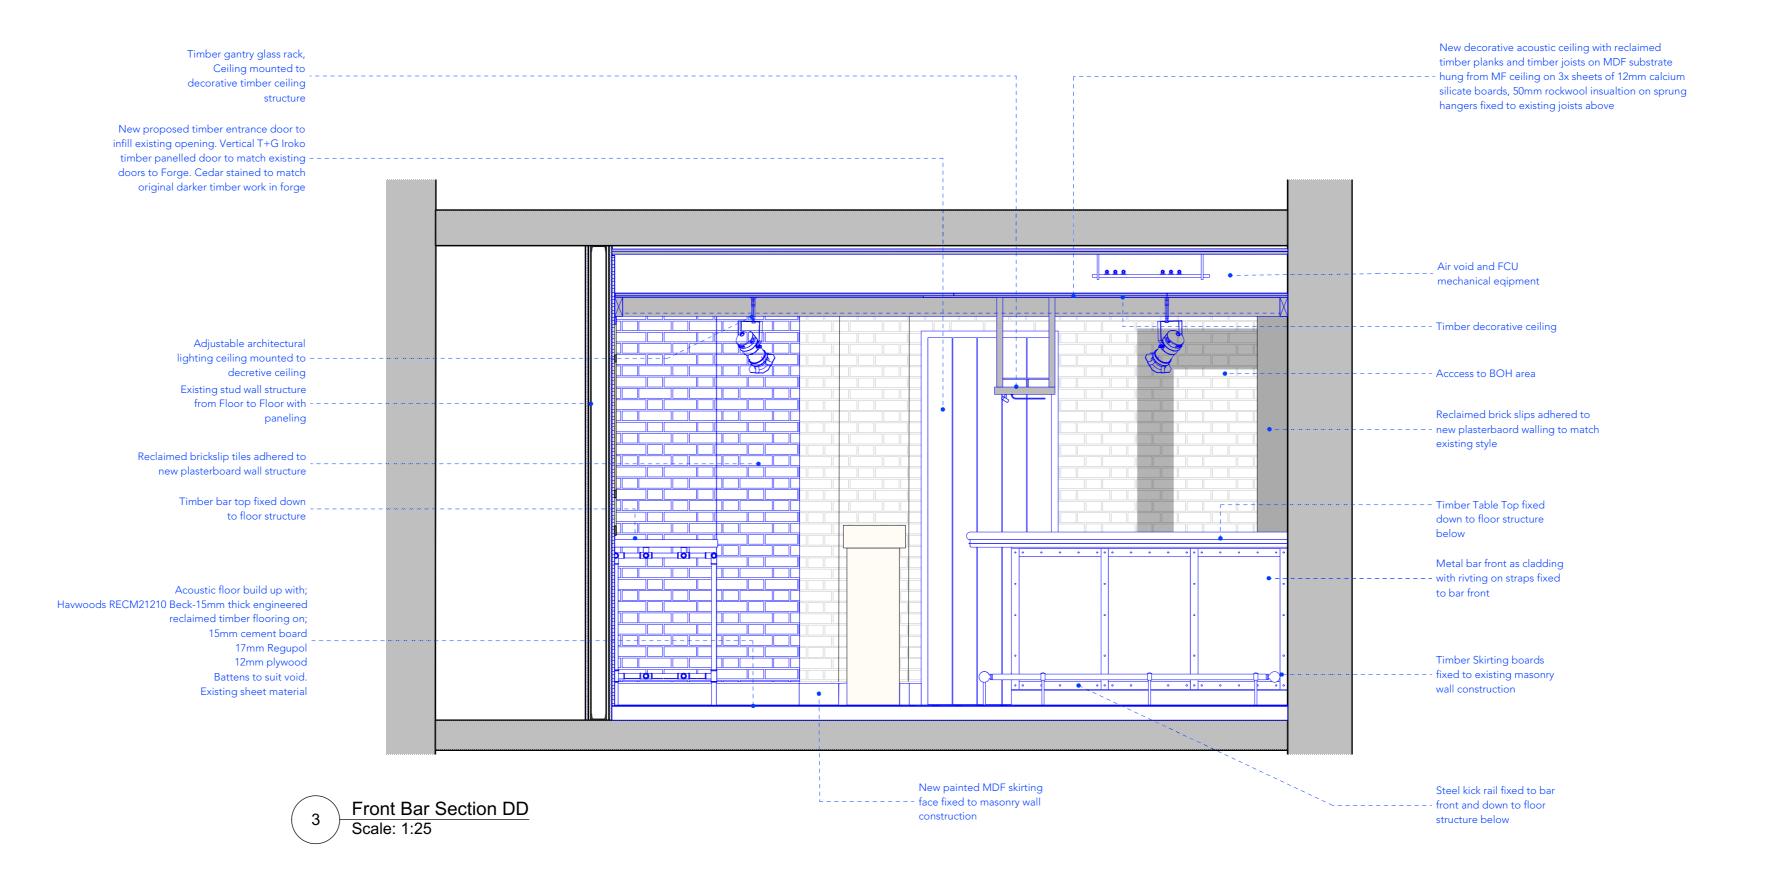

## Archer Humphryes Architects

Basement Central House 142 Central Street London, United Kingdom EC1V 8AR T:+44 (0) 20 7251 8555

| project title                      |       |      |
|------------------------------------|-------|------|
| ST. GILES OUTERNET                 |       |      |
| drawing title                      | scale | do   |
| •                                  |       | -    |
| I ZBOLECONI BOLEIEVOUON C.C. & DID |       |      |
| 12Bar Front Bar Elevation CC & DD  | drawn | ched |
| drawing number                     |       | DA   |