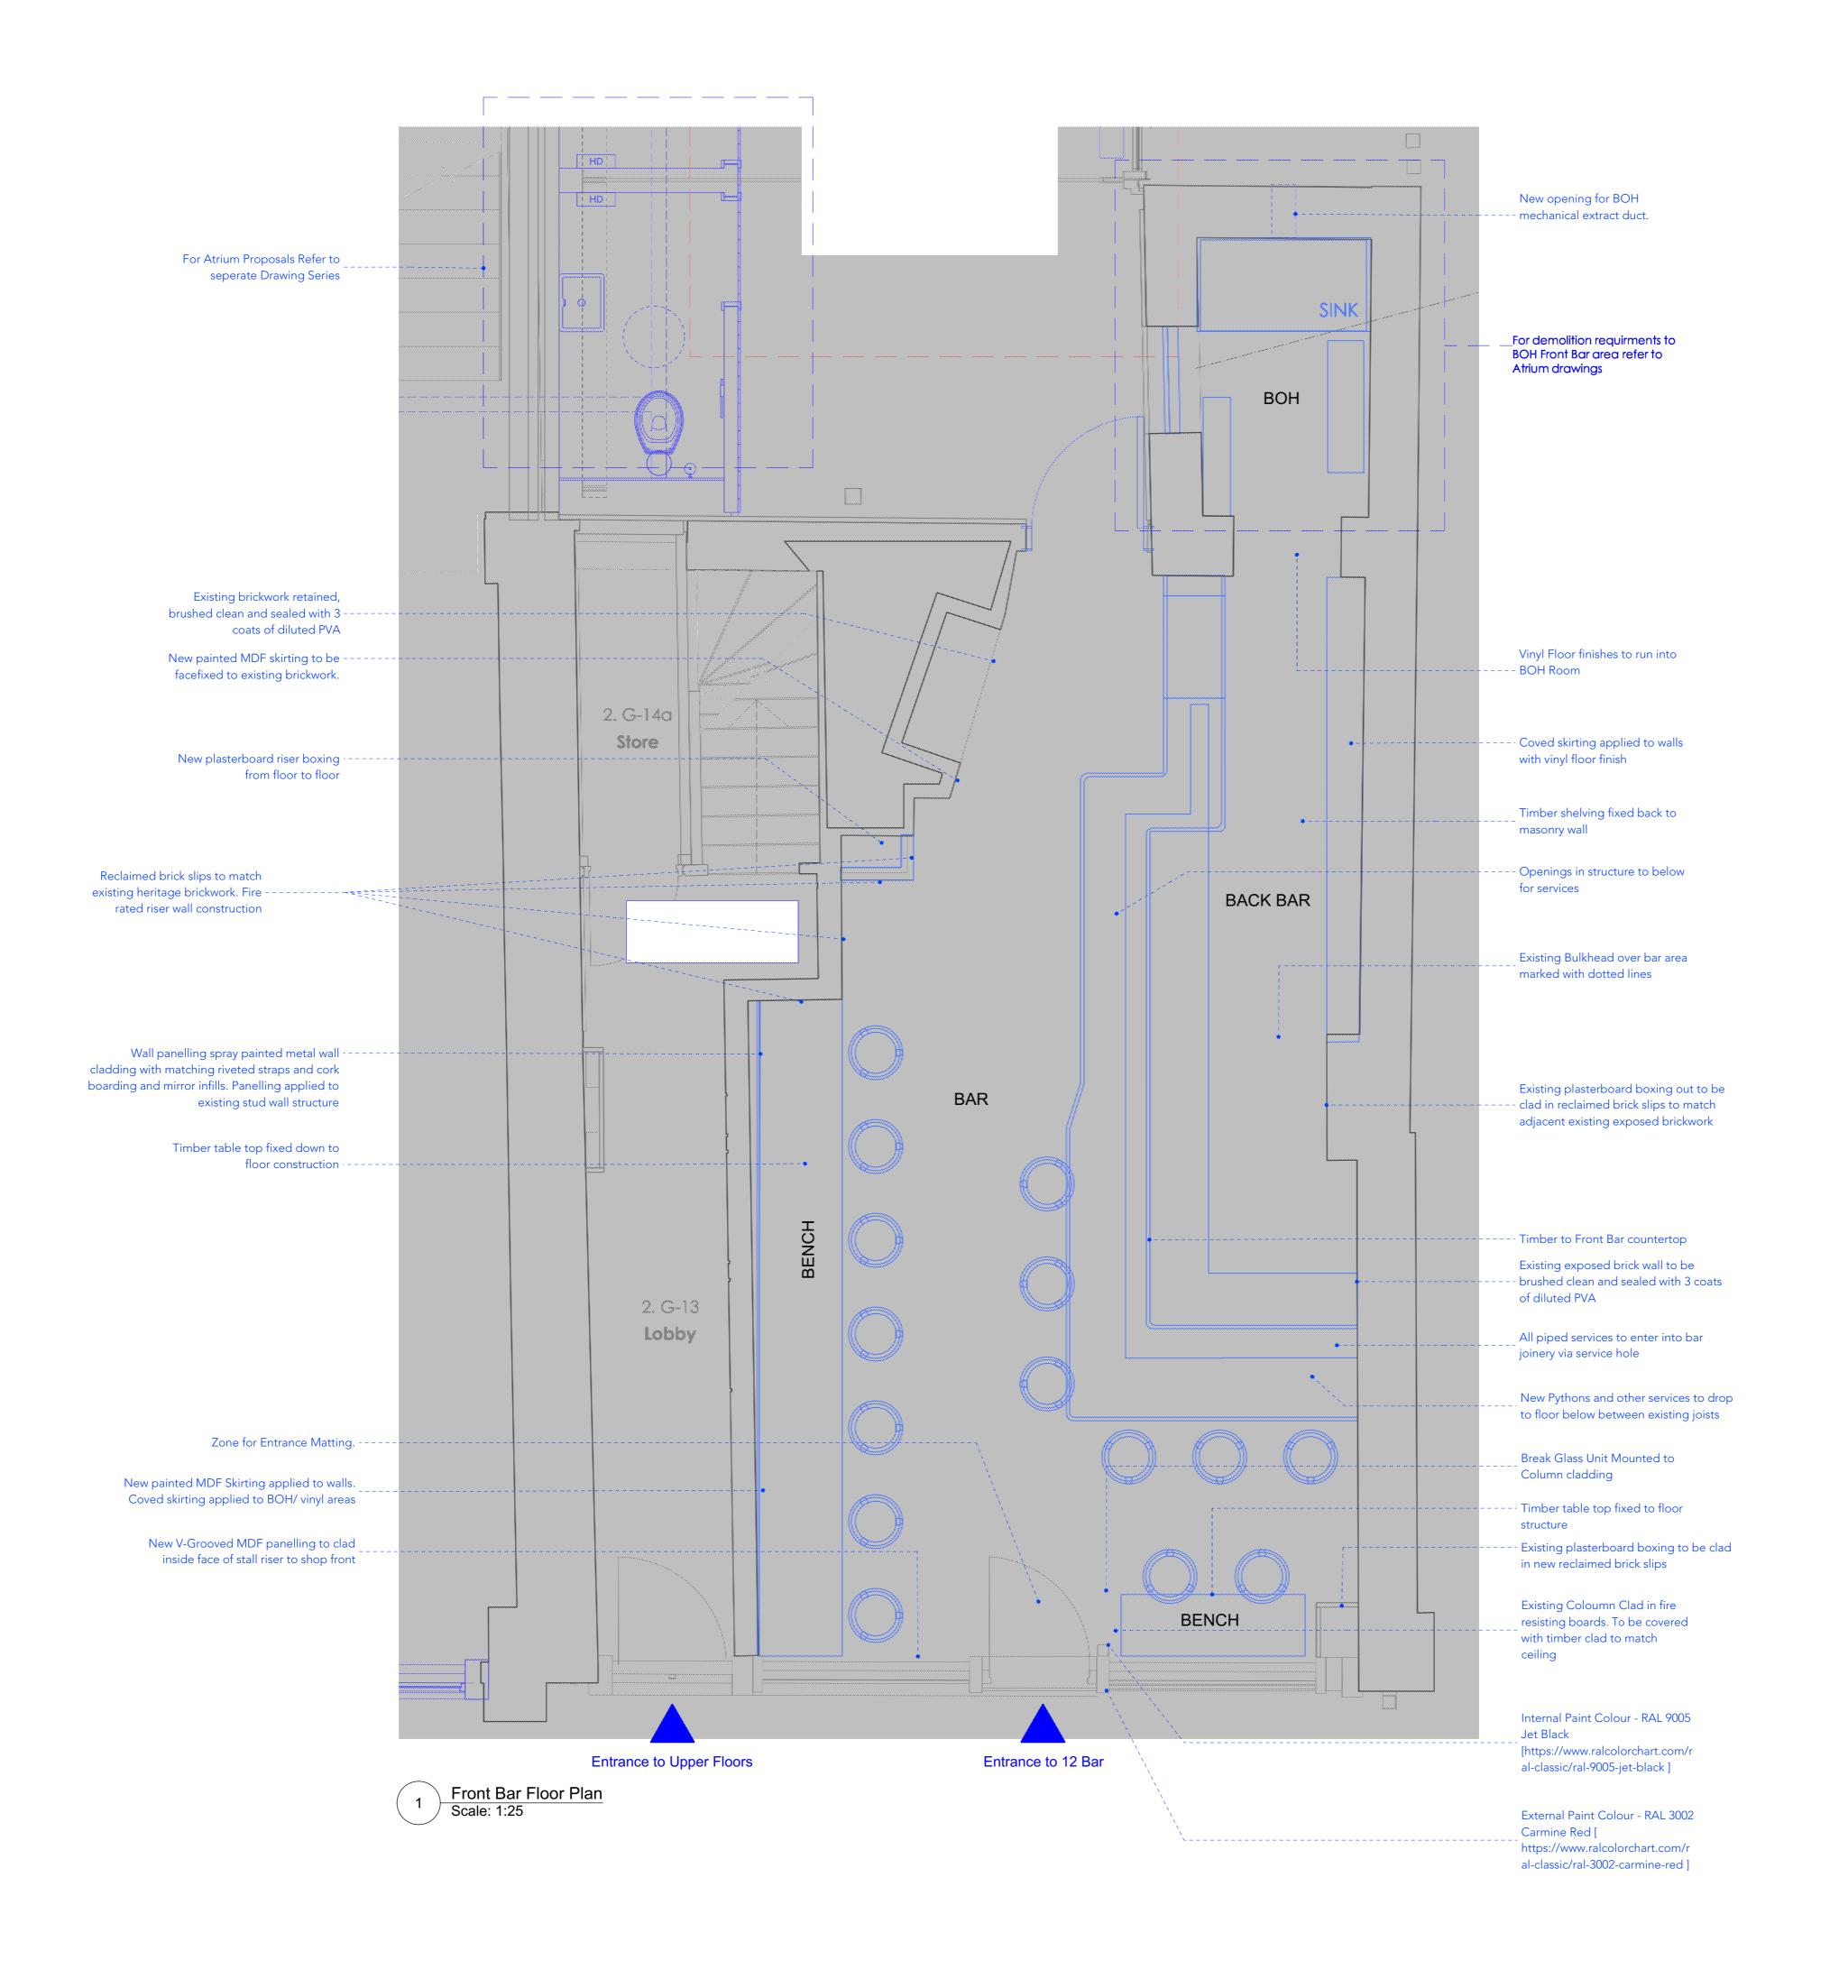

## Archer Humphryes Architects

Basement Central House 142 Central Street London, United Kingdom EC1V 8AR T: +44 (0) 20 7251 8555

| project title                         |                                  |
|---------------------------------------|----------------------------------|
| ST. GILES OUTERNET                    |                                  |
|                                       |                                  |
| drawing title                         | scale date                       |
| _                                     | scale   date<br>1:25 @ A1 14.04. |
| drawing title<br>12Bar Front Bar Plan |                                  |
| •                                     | 1:25 @ A1 14,04.<br>drawn check  |