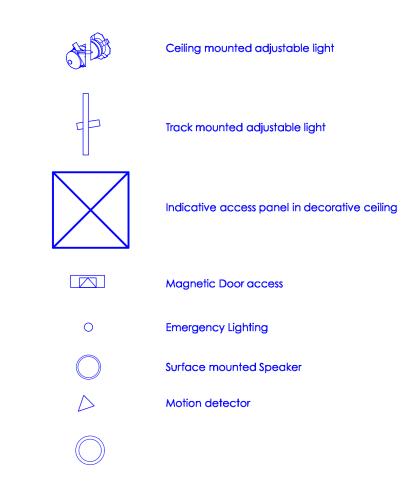

## Archer Humphryes Architects

0 0.25 0.5 0.75 1 1.25

Basement Central House 142 Central Street London, United Kingdom EC1V 8AR T: +44 (0) 20 7251 8555

| project title                        |                    |          |
|--------------------------------------|--------------------|----------|
| ST. GILES OUTERNET                   |                    |          |
|                                      |                    |          |
|                                      |                    |          |
| drawing title                        | scale              | d        |
| •                                    | scale<br>1:25 @ A1 | d<br>14. |
| drawing title<br>12Bar Front Bar RCP | 1:25 @ A1          | 14.      |
| _                                    | 1:25 @ A1<br>drawn | 14.      |
| _                                    | 1:25 @ A1<br>drawn | -        |