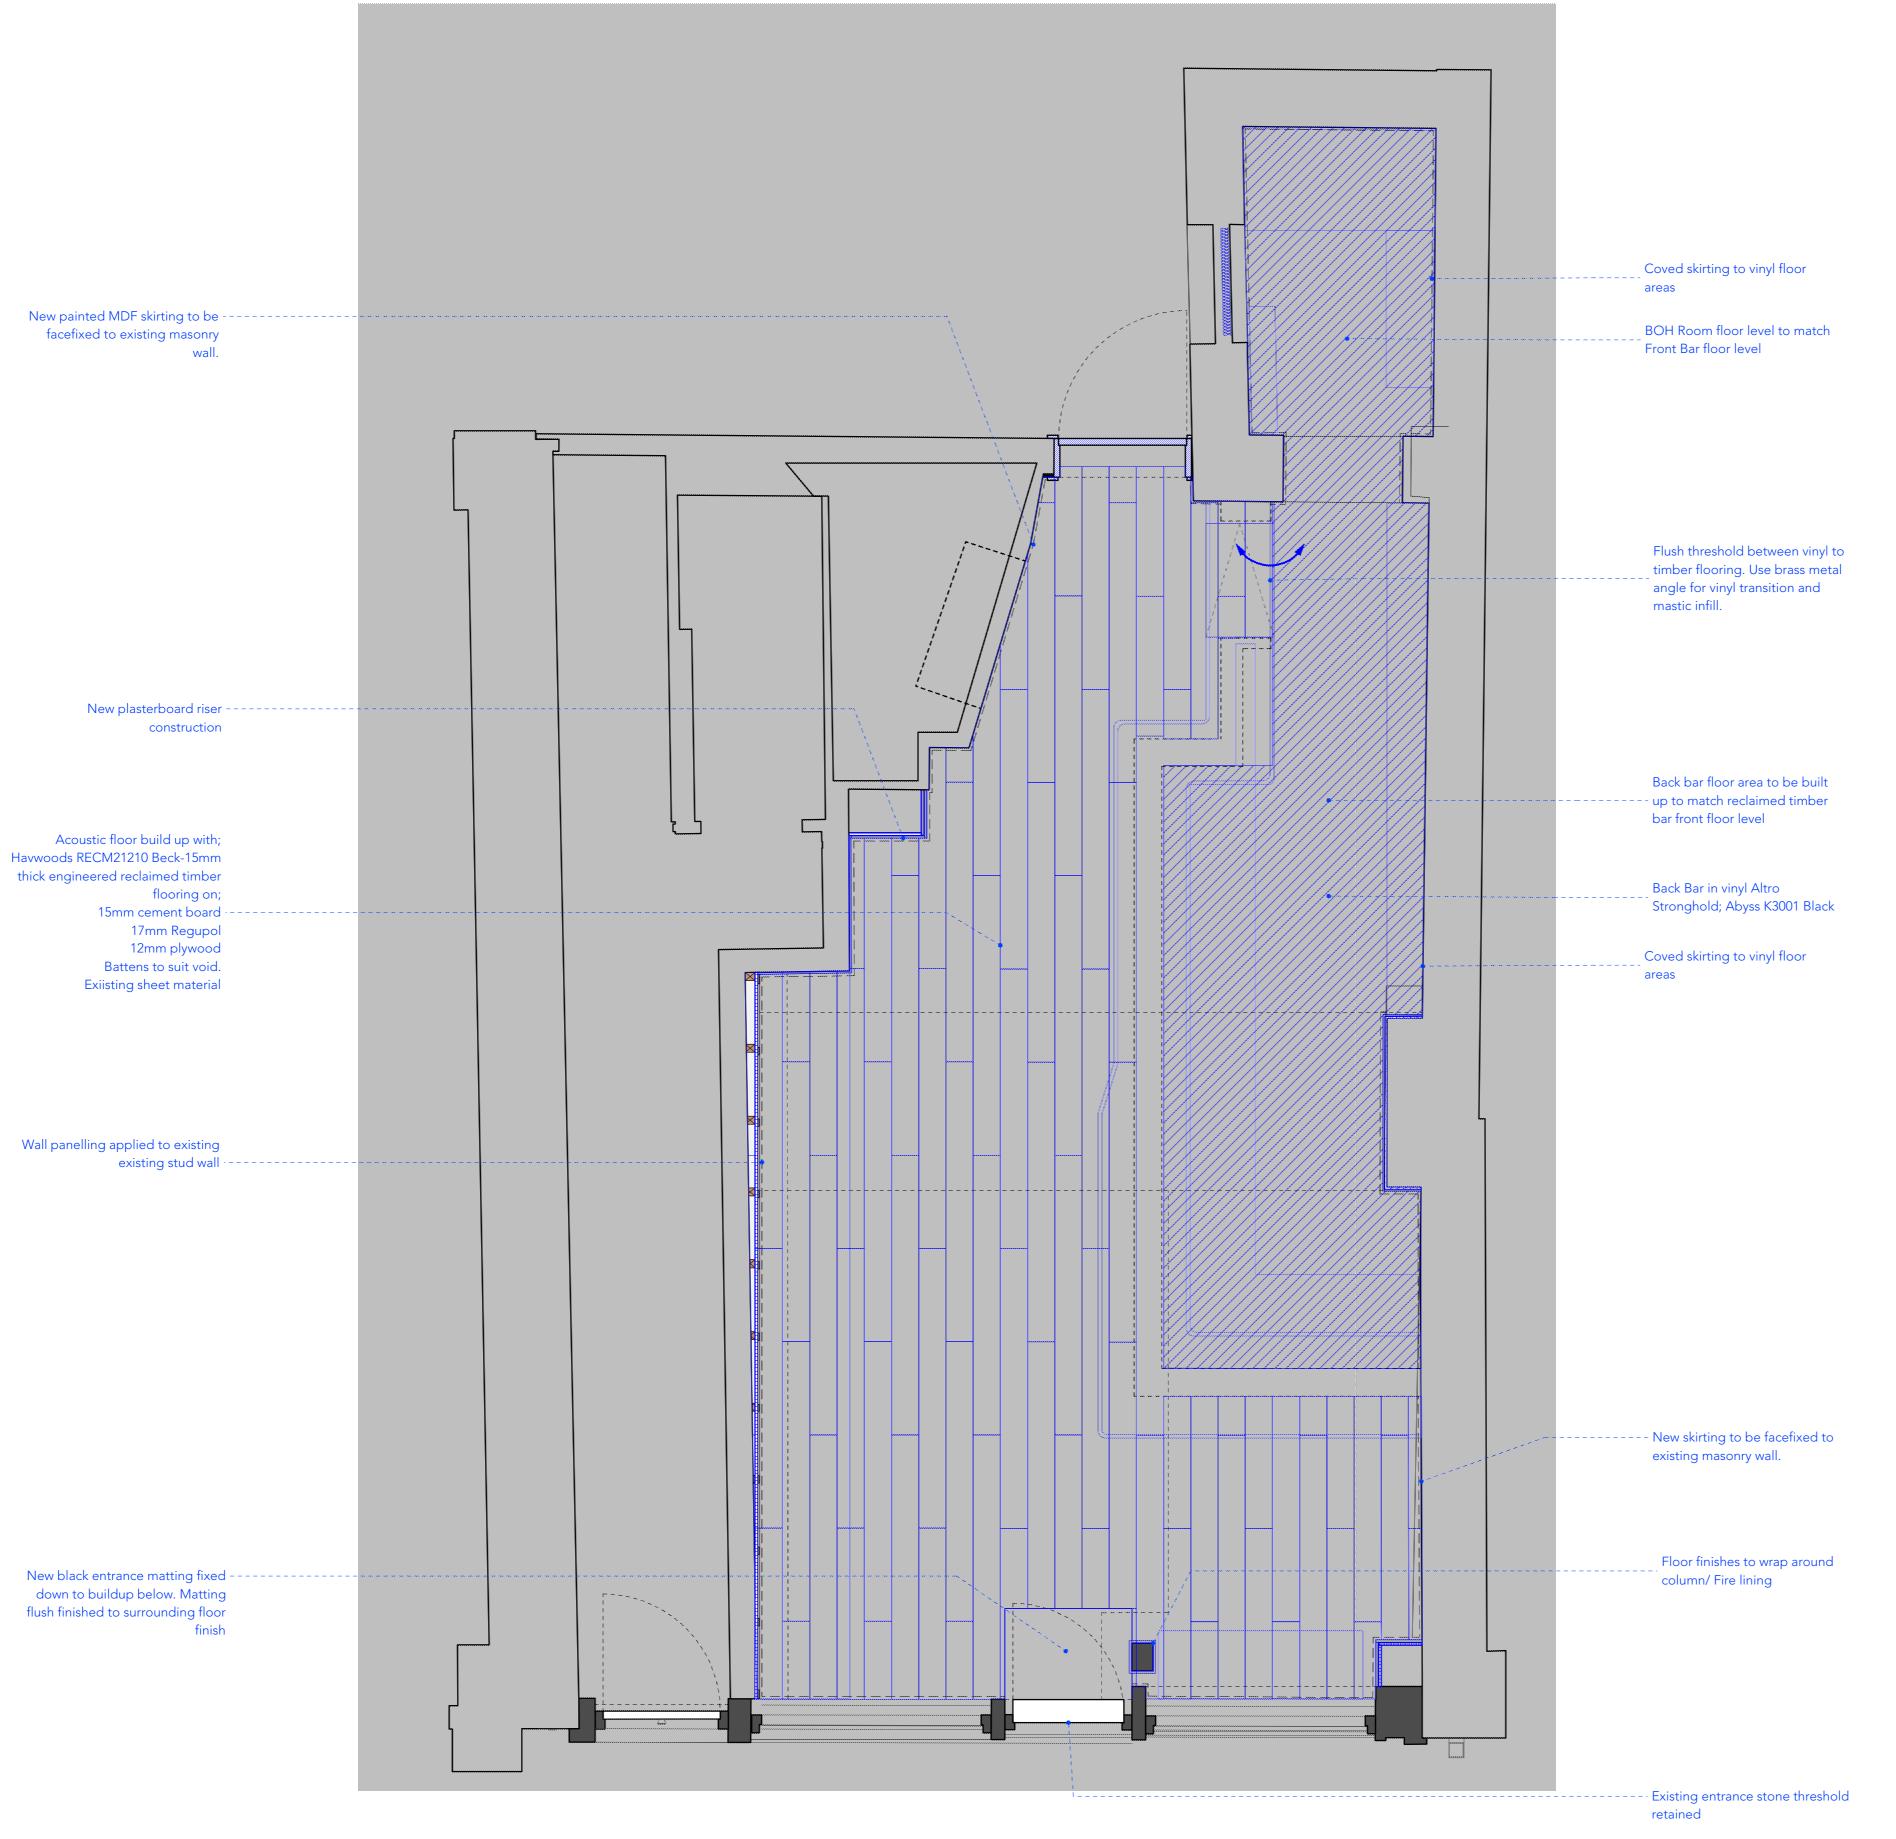

1 Front Bar Floor Finishes Pan Scale: 1:25 Copyright: All rights reserved. This drawing must not be reproduced without permission.

Only the original drawing should be relied upon. Contractors, subcontractors and suppliers must verify all dimensions on site before commencing any work or making any shop drawings.

## Archer Humphryes Architects

0 0.25 0.5 0.75 1 1.25

Basement Central House 142 Central Street London, United Kingdom EC1V 8AR T: +44 (0) 20 7251 8555

| project title                                        |                   |
|------------------------------------------------------|-------------------|
| ST. GILES OUTERNET                                   |                   |
|                                                      |                   |
|                                                      |                   |
| drawing title                                        | scale             |
| <u> </u>                                             |                   |
| drawing title<br>12Bar Front Bar Floor Finishes Plan |                   |
| <u> </u>                                             | 1:25 @ A          |
| <u> </u>                                             | 1:25 @ A<br>drawn |