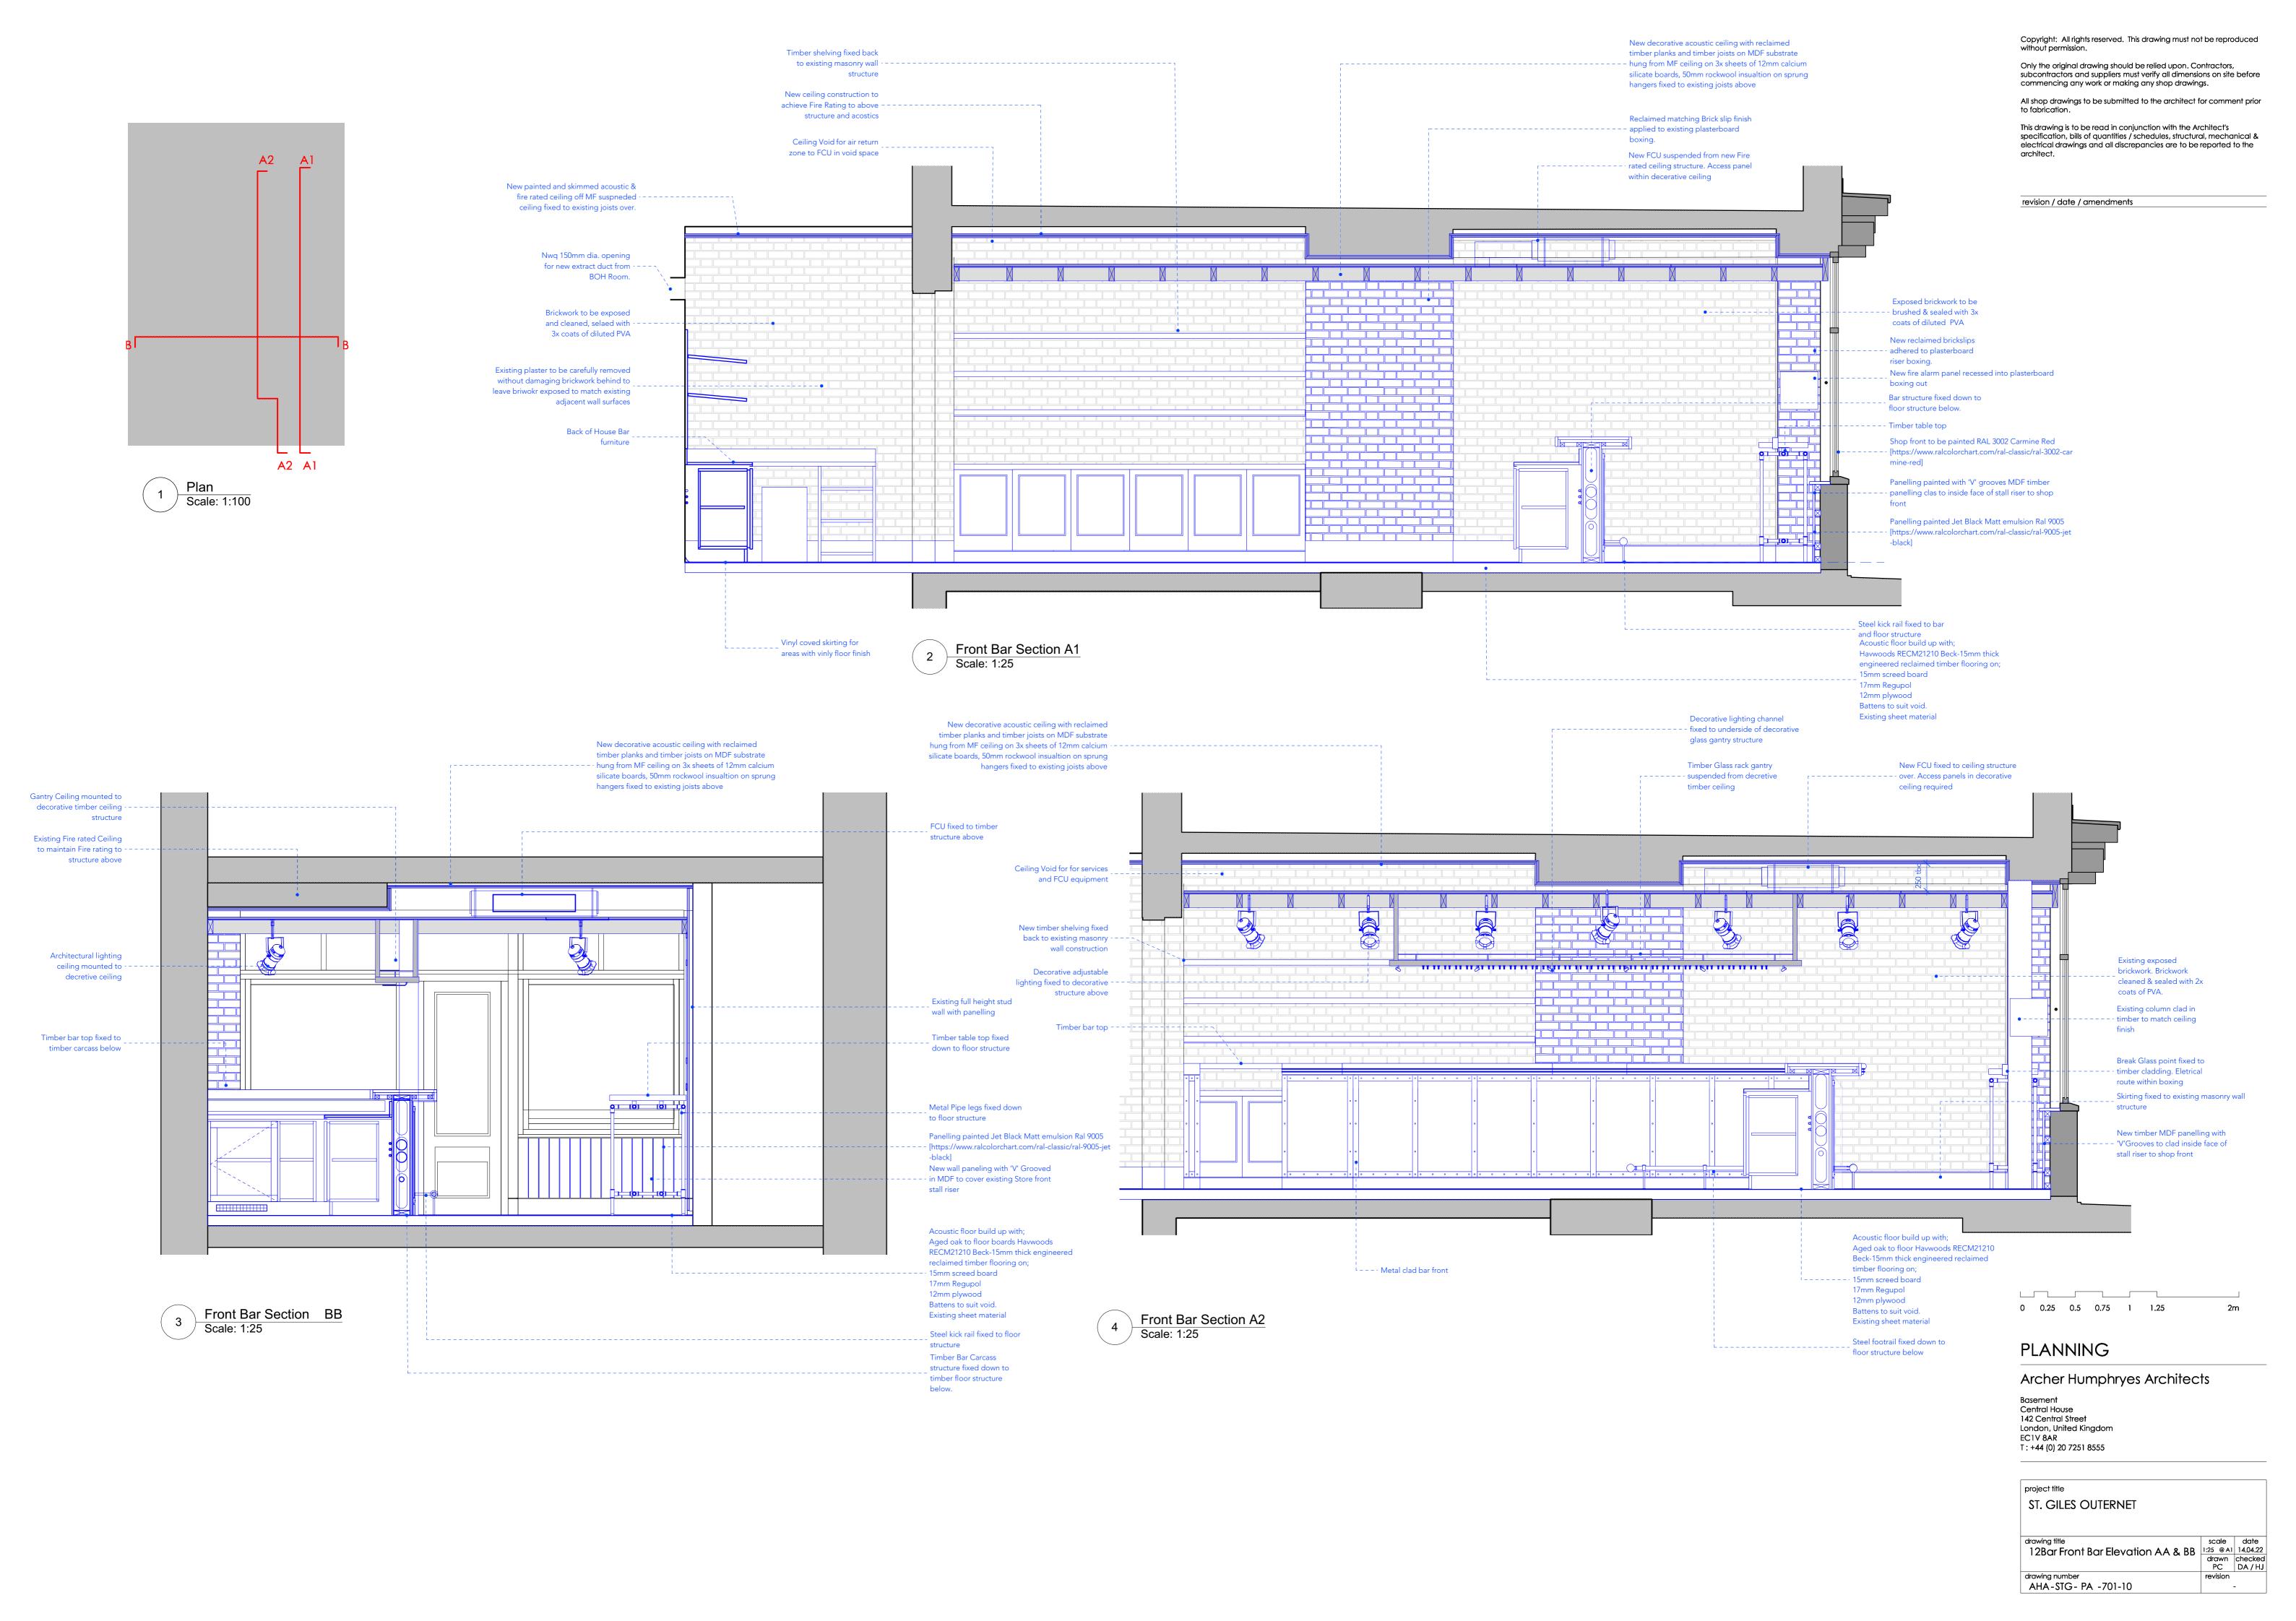

## Archer Humphryes Architects

Basement Central House 142 Central Street London, United Kingdom EC1V 8AR T:+44 (0) 20 7251 8555

| project title                      |       |      |
|------------------------------------|-------|------|
| ST. GILES OUTERNET                 |       |      |
| drawing title                      | scale | do   |
| •                                  |       | -    |
| I ZBOLECONI BOLEIEVOUON C.C. & DID |       |      |
| 12Bar Front Bar Elevation CC & DD  | drawn | ched |
| drawing number                     |       | DA   |