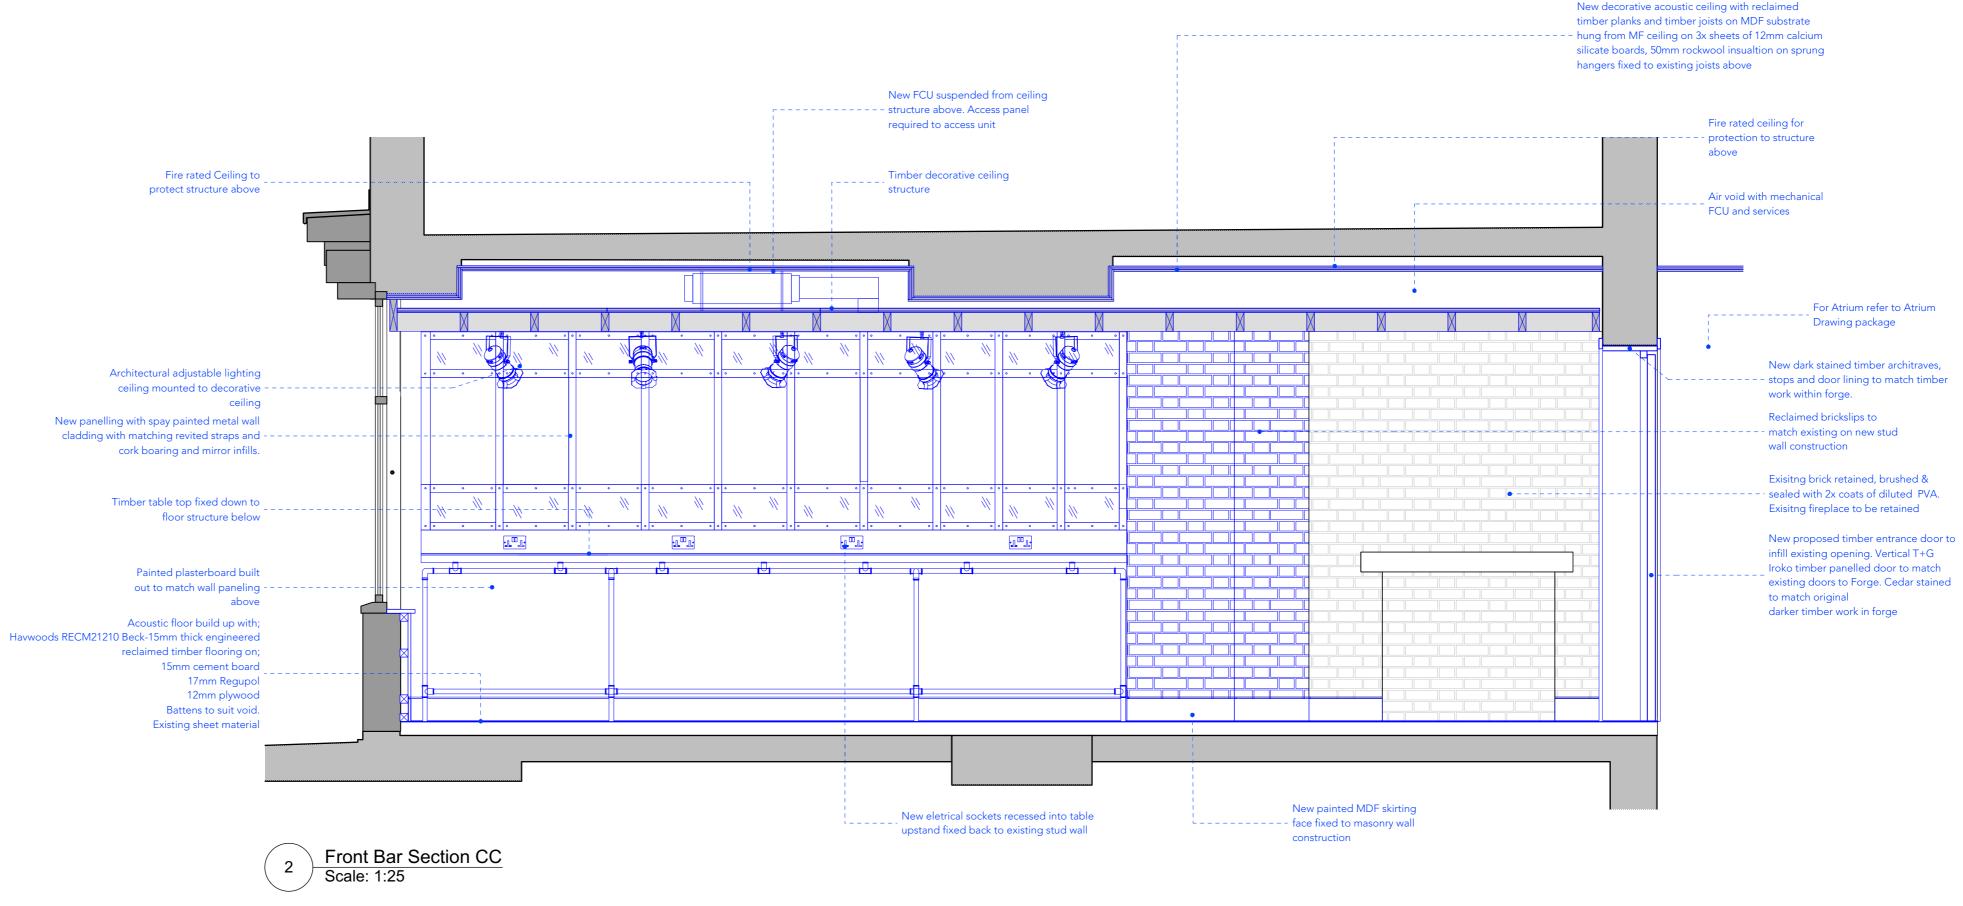

## Archer Humphryes Architects

Basement Central House 142 Central Street London, United Kingdom EC1V 8AR T:+44 (0) 20 7251 8555

| project title                      |       |      |
|------------------------------------|-------|------|
| ST. GILES OUTERNET                 |       |      |
| drawing title                      | scale | do   |
| •                                  |       | -    |
| I ZBOLECONI BOLEIEVOUON C.C. & DID |       |      |
| 12Bar Front Bar Elevation CC & DD  | drawn | ched |
| drawing number                     |       | DA   |