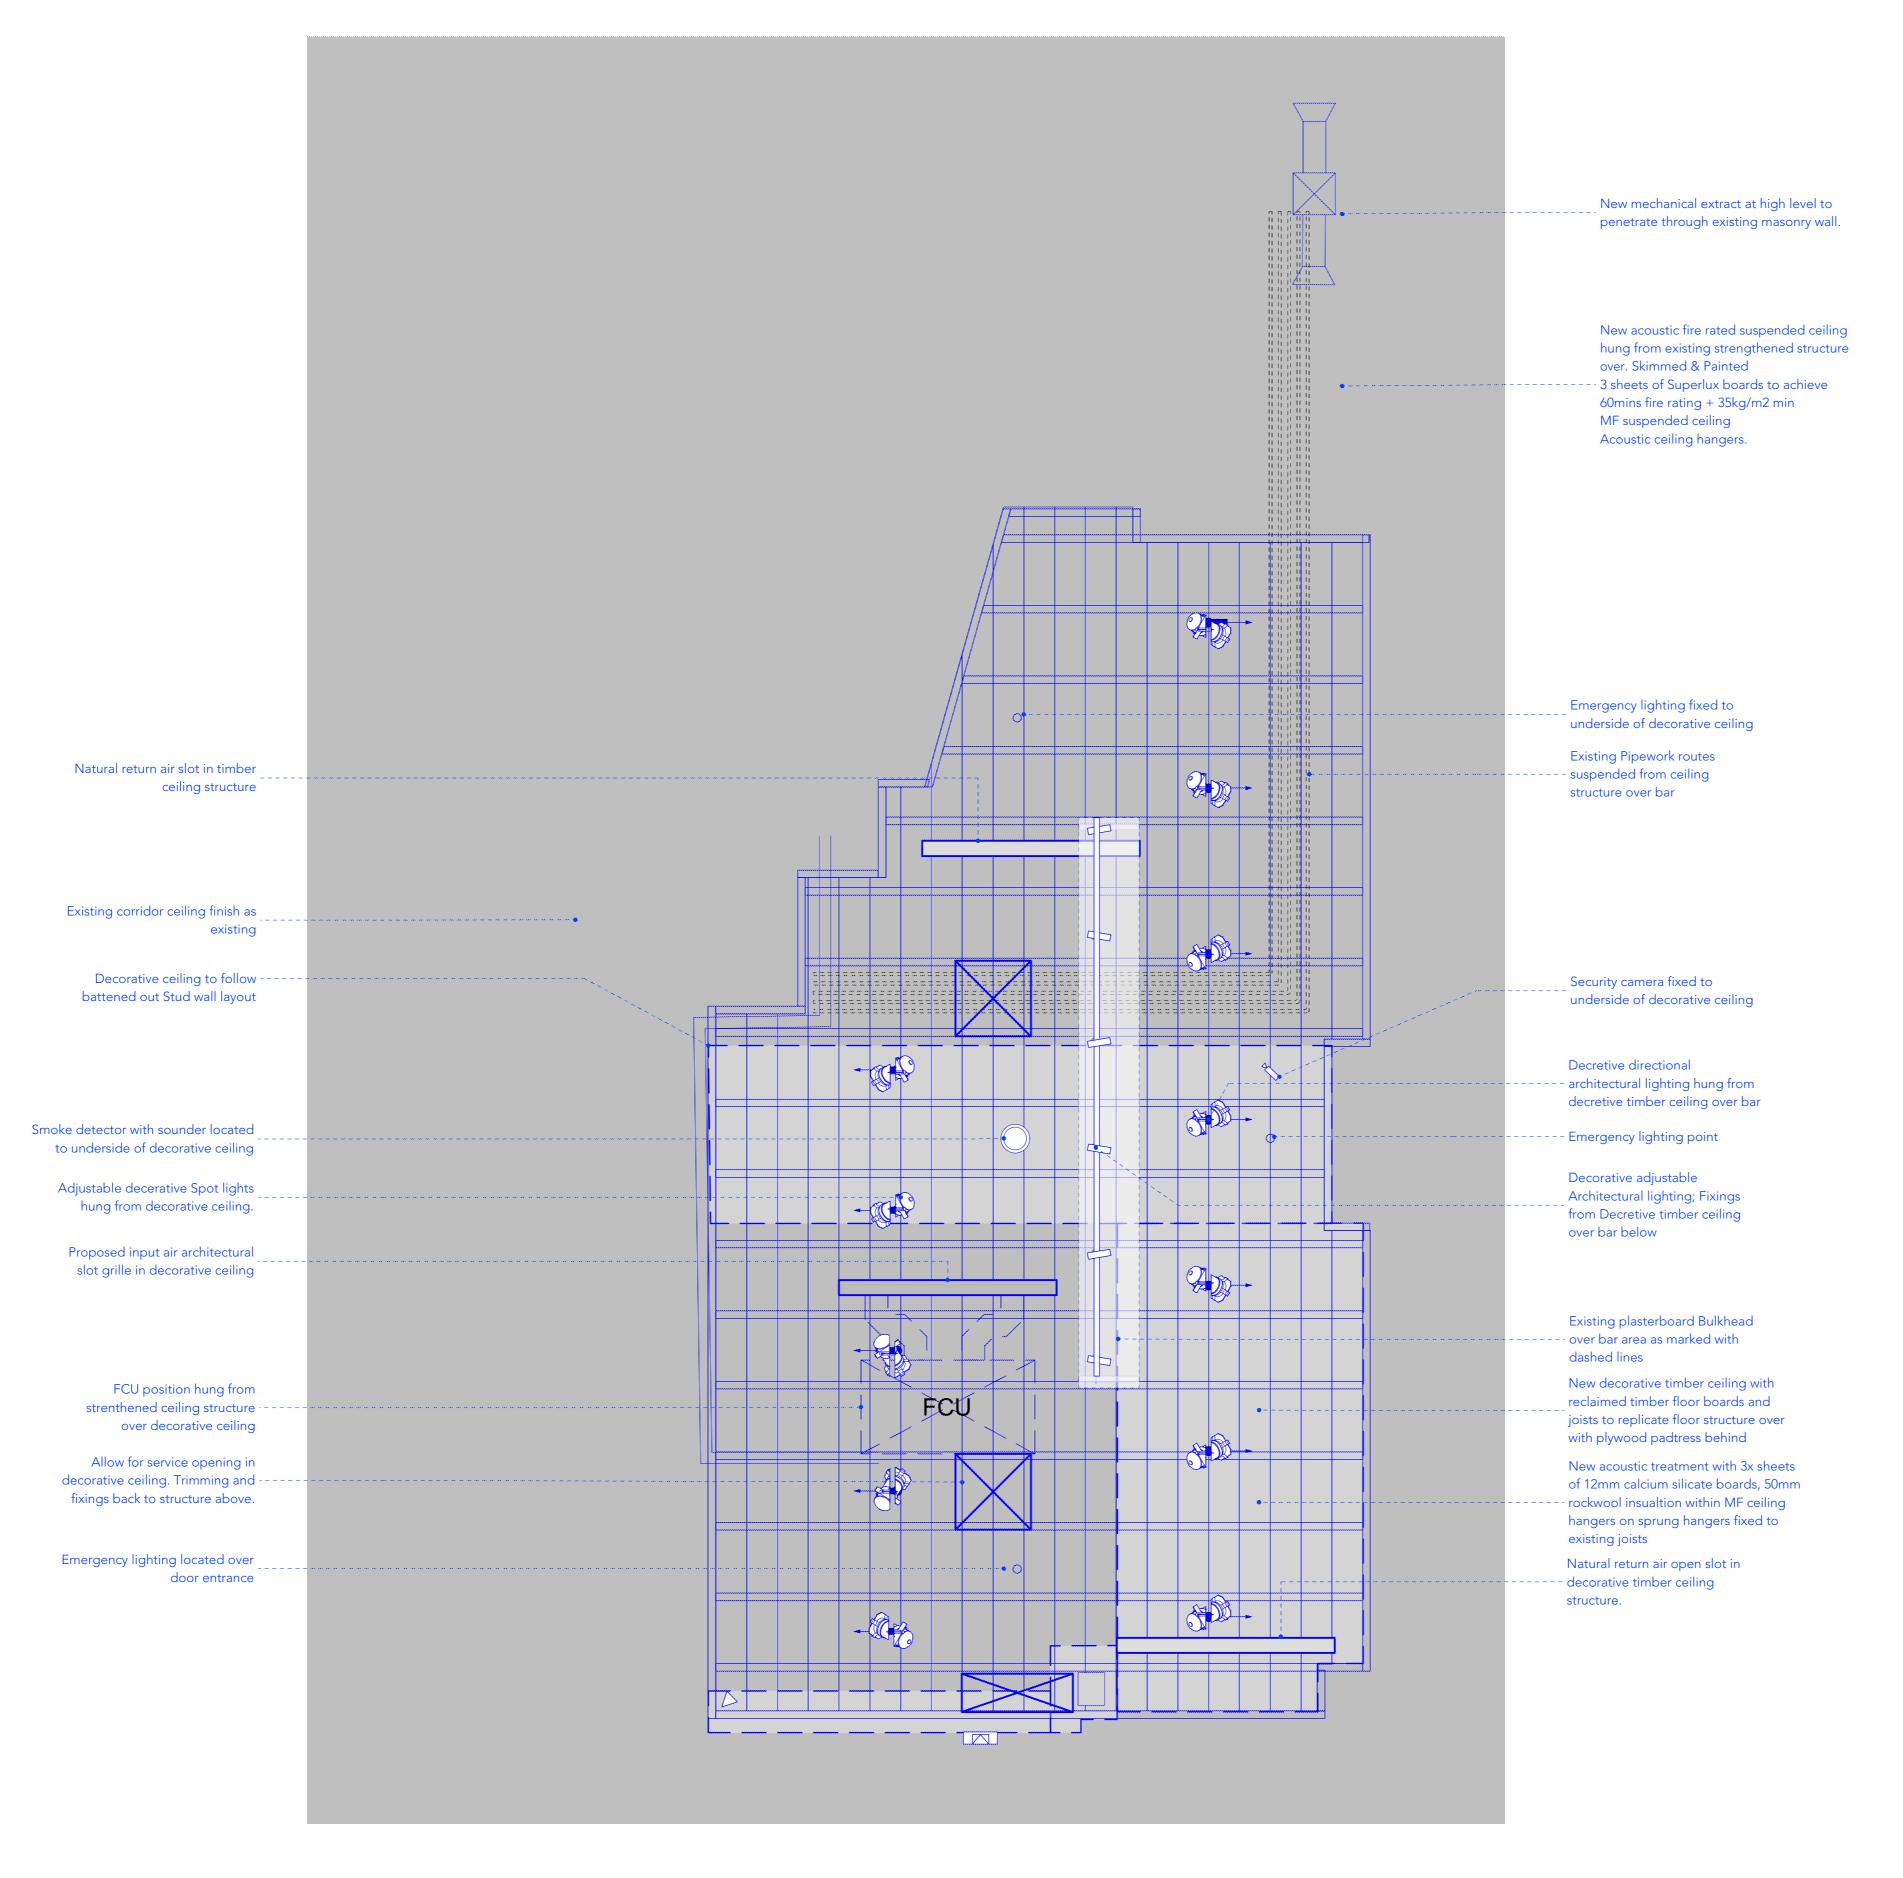

## Archer Humphryes Architects

0 0.25 0.5 0.75 1 1.25

Basement Central House 142 Central Street London, United Kingdom EC1V 8AR T: +44 (0) 20 7251 8555

| project title                        |                    |          |
|--------------------------------------|--------------------|----------|
| ST. GILES OUTERNET                   |                    |          |
|                                      |                    |          |
|                                      |                    |          |
| drawing title                        | scale              | d        |
| •                                    | scale<br>1:25 @ A1 | d<br>14. |
| drawing title<br>12Bar Front Bar RCP | 1:25 @ A1          | 14.      |
| _                                    | 1:25 @ A1<br>drawn | 14.      |
| _                                    | 1:25 @ A1<br>drawn | -        |