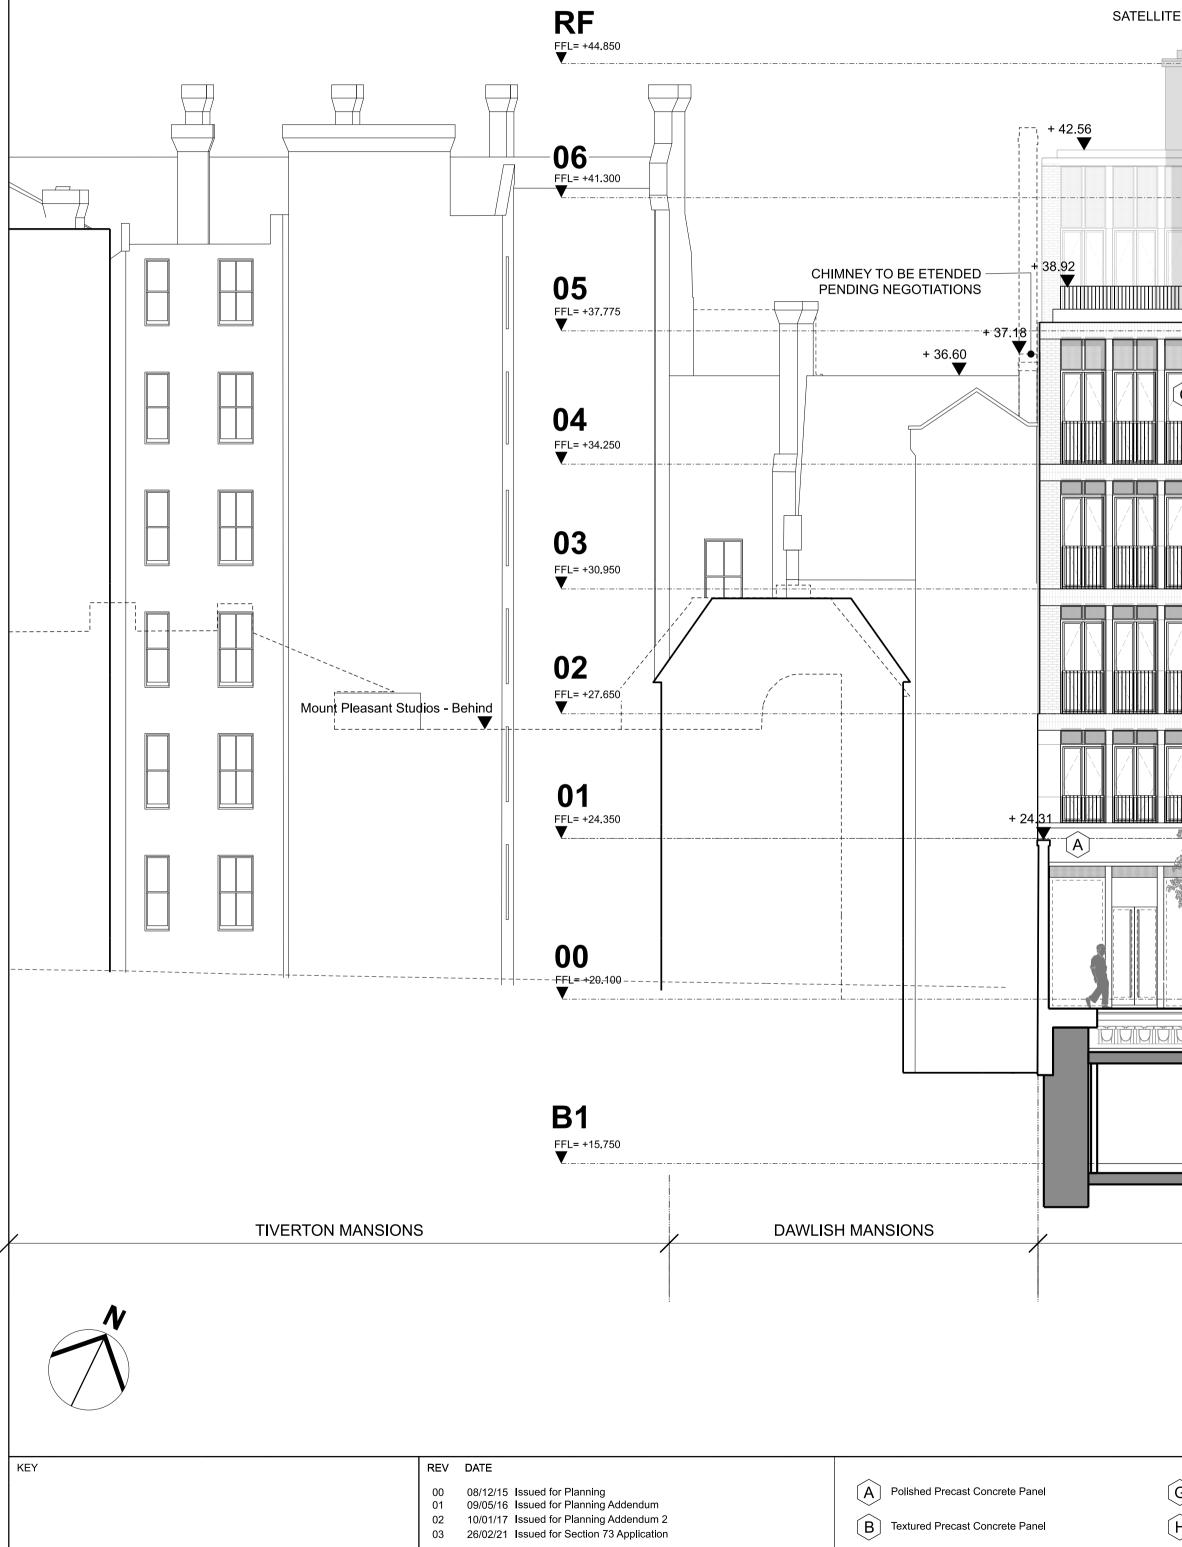

1 M

5 M

- B Textured Precast Concrete Panel C Double Glazed PPC Aluminium Windows D Ventilation Louvres PPC E Cladding Louvres Stainless Steel F Mild Steel PPC Balustrade

| ITE DISH — | + 45.20                                   | D  |            | + 46.60 |   |   | P<br>P | LANTROOM<br>PC LOUVRE | ENCLOSURE<br>S | CHI<br>PEI | MNEY TO | O BE EXTENDE<br>EGOTIATIONS | ED |
|------------|-------------------------------------------|----|------------|---------|---|---|--------|-----------------------|----------------|------------|---------|-----------------------------|----|
|            |                                           |    | N          |         |   |   | •      | - N                   | + 42.56        | •          |         |                             |    |
|            |                                           |    |            |         |   |   |        |                       |                | + 41.30    |         | /                           |    |
|            |                                           |    |            |         |   |   |        |                       |                |            |         |                             |    |
|            |                                           |    |            |         |   |   |        |                       |                |            |         |                             |    |
|            |                                           |    |            |         |   |   |        |                       |                |            |         |                             |    |
|            |                                           |    |            |         |   |   |        |                       |                |            |         |                             |    |
|            |                                           |    | N          |         |   |   |        |                       | 25.45          |            |         |                             |    |
|            | ROUTE TO<br>GRAY'S INN<br>ROAD<br>+ 20.00 |    | COURTYARD  |         |   | ĥ |        | ĥ                     |                |            |         |                             |    |
|            | <u>م</u> الفالقالقالقالق                  |    |            |         |   |   |        |                       |                |            |         |                             |    |
|            | ţ.                                        | k. |            |         | X |   |        |                       |                |            |         |                             |    |
|            |                                           |    | APPLICATIC | ON SITE |   |   |        |                       |                | /          |         |                             |    |
|            |                                           |    |            |         |   |   |        |                       |                |            |         |                             |    |