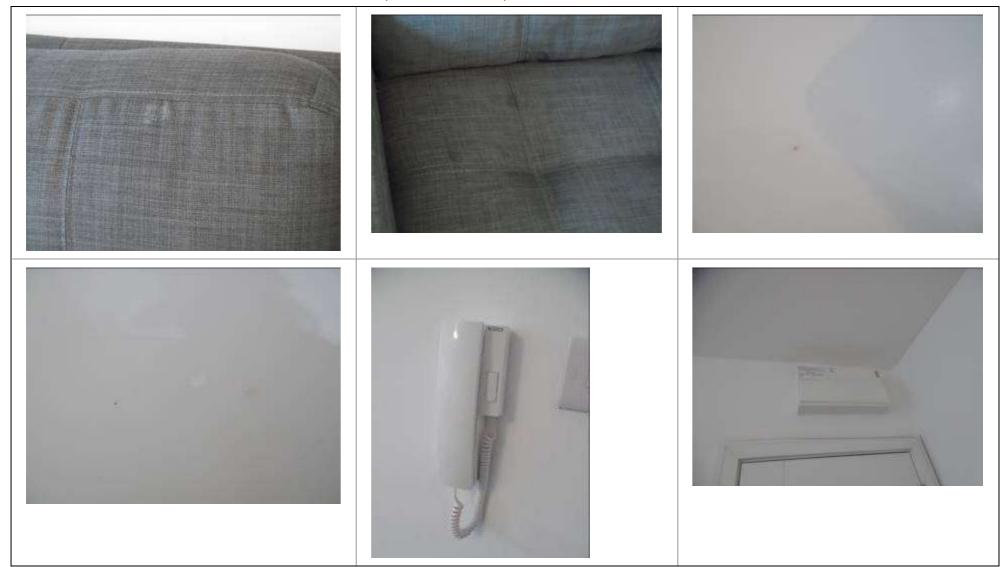

FLAT 3, 29 GLENLOCH ROAD, LONDON NW3 4DJ

7

S G Inventories

FLAT 3, 29 GLENLOCH ROAD, LONDON NW3 4DJ

S G Inventories

| RECEPTION/OPEN PLAN TO<br>KITCHEN AREA                                   |                                                                                                                                                                                                    | CHECK OUT COMMENT |
|--------------------------------------------------------------------------|----------------------------------------------------------------------------------------------------------------------------------------------------------------------------------------------------|-------------------|
| Wall mounted Dimplex heater with thermostat                              | Few light marks to top                                                                                                                                                                             |                   |
| Grey fabric large 2-seater sofa with 2 seat cushions and 2 back cushions | Creasing and marks to front skirt to sofa, couple of pulls to left hand side arm and pull to left hand side back cushion, stains to left hand side seat cushion and to left hand side back cushion |                   |
| Circular white laminate dining table on chrome feet                      | Minor marks to top might clean off, small scratch to top                                                                                                                                           |                   |
| 4 white faux leather chairs on chrome feet                               | Minor marks to back of 1 chair                                                                                                                                                                     |                   |
| Wall mounted white baton with 6 double white hooks                       |                                                                                                                                                                                                    |                   |
| Wall mounted Hager fuse box                                              |                                                                                                                                                                                                    |                   |
| Wall mounted Videx entry phone                                           |                                                                                                                                                                                                    |                   |
| Kitchen area:                                                            |                                                                                                                                                                                                    |                   |
| Wall mounted fire blanket                                                |                                                                                                                                                                                                    |                   |

| DECORATIVE CONDITION:                                             |                                                                                                                                                                                                                                                                                                                                                                                                                                                                                                                                               | CHECK OUT COMMENT |
|-------------------------------------------------------------------|-----------------------------------------------------------------------------------------------------------------------------------------------------------------------------------------------------------------------------------------------------------------------------------------------------------------------------------------------------------------------------------------------------------------------------------------------------------------------------------------------------------------------------------------------|-------------------|
| Ceiling white                                                     | Cracking to edges by kitchen area in places and reception edges to same                                                                                                                                                                                                                                                                                                                                                                                                                                                                       |                   |
| Walls white and partly beige tiles to splashback around sink area | Scuffs and marks left hand side of front door and brown stains to same by wall mounted heater, brown mark on chimney breast wall to left hand side, grease spots below extractor hood, notable cracking right hand side of extractor hood and paint peeling off to same, 1 cracked tile behind hob and chipped to 1 tile right hand side of hob, cable protruding right hand side of front door low level and chipped to surround to same, paint flake spot and brown spot marks below wall mounted Fire Blanket and scuffs and marks to same |                   |
| Skirting white, cable clipped                                     | Few usage marks in places, cracking left hand side of entry into bedroom, gaping to low level edges in a couple of places                                                                                                                                                                                                                                                                                                                                                                                                                     |                   |
| Flooring grey laminate                                            | Gap to boards forward of front door and by entry to bedroom ad by fridge and by dining table                                                                                                                                                                                                                                                                                                                                                                                                                                                  |                   |

| Sockets and switches white plastic                              |                 |  |
|-----------------------------------------------------------------|-----------------|--|
| 1 aerial socket                                                 |                 |  |
| 1 Open Reach telephone socket                                   |                 |  |
| Windows white, secondary glazed sash windows with surface locks | Locks- complete |  |
| Sills tiled to match walls                                      |                 |  |
| Glazing - sound                                                 |                 |  |