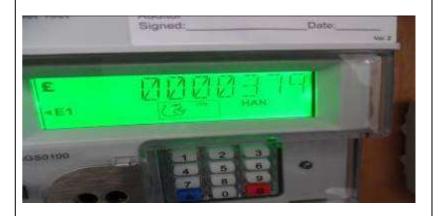

# Keys:

Keys collected and returned to agent:

1 black multi-lock, 1 gold key with purple plastic top, 1 Gold JMA key, 1 JMA key

| Electric meter | £3.79                                        |
|----------------|----------------------------------------------|
| Location       | Communal hallway cupboard                    |
| Serial Number  | Smart meter CEM170120 – marked with number 3 |