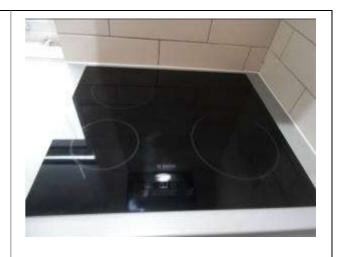

| 4 inset halogen spots with white                                                             |                                                                                                                                                              |  |
|----------------------------------------------------------------------------------------------|--------------------------------------------------------------------------------------------------------------------------------------------------------------|--|
| surrounds                                                                                    |                                                                                                                                                              |  |
| Ceiling mounted smoke alarm                                                                  | Tested and working                                                                                                                                           |  |
| Ceiling mounted sprinkler                                                                    |                                                                                                                                                              |  |
| Ceiling mounted ceiling rose with light bulb and beige circular shade                        |                                                                                                                                                              |  |
| Double wall mounted white gloss kitchen unit with 2 interior shelves with chrome bar handles |                                                                                                                                                              |  |
| Range of white gloss base units with 1 drawer to match                                       | 1 ice cube tray and 1 egg tray seen in drawer                                                                                                                |  |
| Grey laminate worktop                                                                        | Notable scratch left hand side of hob, chip to rear edge of worktop in front of right hand side window, smeary marks right hand side of sink might clean off |  |
| Stainless steel sink and drainer with chrome manual mixer tap and chrome filter waste        | Scratches to sink and drainer                                                                                                                                |  |
| Wall mounted chrome and glass extractor with light                                           | No make visible, tested and working                                                                                                                          |  |
| Bosch black 4 ring ceramic hob                                                               | Scratches and slightly dusty                                                                                                                                 |  |