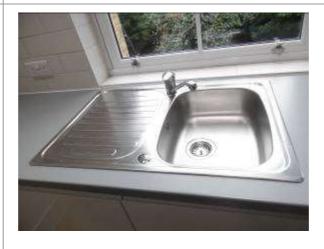

| 4 inset halogen spots with white                                                             |                                                                                                                                                              |  |
|----------------------------------------------------------------------------------------------|--------------------------------------------------------------------------------------------------------------------------------------------------------------|--|
| surrounds                                                                                    |                                                                                                                                                              |  |
| Ceiling mounted smoke alarm                                                                  | Tested and working                                                                                                                                           |  |
| Ceiling mounted sprinkler                                                                    |                                                                                                                                                              |  |
| Ceiling mounted ceiling rose with light bulb and beige circular shade                        |                                                                                                                                                              |  |
| Double wall mounted white gloss kitchen unit with 2 interior shelves with chrome bar handles |                                                                                                                                                              |  |
| Range of white gloss base units with 1 drawer to match                                       | 1 ice cube tray and 1 egg tray seen in drawer                                                                                                                |  |
| Grey laminate worktop                                                                        | Notable scratch left hand side of hob, chip to rear edge of worktop in front of right hand side window, smeary marks right hand side of sink might clean off |  |
| Stainless steel sink and drainer with chrome manual mixer tap and chrome filter waste        | Scratches to sink and drainer                                                                                                                                |  |
| Wall mounted chrome and glass extractor with light                                           | No make visible, tested and working                                                                                                                          |  |
| Bosch black 4 ring ceramic hob                                                               | Scratches and slightly dusty                                                                                                                                 |  |