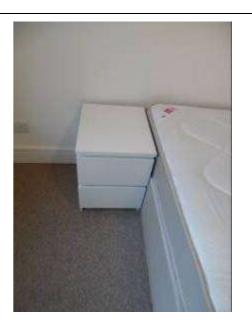

FLAT 3, 29 GLENLOCH ROAD, LONDON NW3 4DJ

| BEDROOM                                                                                                                  |                                                                                                                    | CHECK OUT COMMENT |
|--------------------------------------------------------------------------------------------------------------------------|--------------------------------------------------------------------------------------------------------------------|-------------------|
| Ceiling mounted smoke alarm                                                                                              | Tested and working                                                                                                 |                   |
| White slatted Venetian blind with pull cord and acorn and plastic turning angle rod                                      |                                                                                                                    |                   |
| Wall mounted Dimplex electric heater with thermostat                                                                     |                                                                                                                    |                   |
| Ceiling rose with light bulb and circular beige shade                                                                    |                                                                                                                    |                   |
| White laminate chest of 4 drawers                                                                                        | Piece missing between top shelf and top drawer                                                                     |                   |
| Mirror fronted double fitted wardrobes with chrome inset pulls, 2 interior white laminate shelves, 2 white hanging rails |                                                                                                                    |                   |
| Bedside table with 2 drawers to match chest of drawers                                                                   | Slightly chipped to front top edge and green mark to top                                                           |                   |
| Double beige self-patterned bed base with mattress to match                                                              | Soiled marks to bed base in places, torn section to top of mattress not closely inspected to underside of mattress |                   |