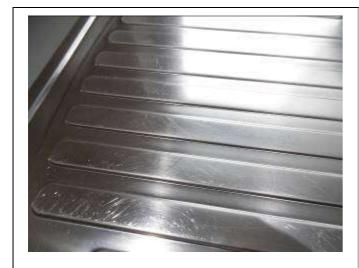

| 4 inset halogen spots with white                                                             |                                                                                                                                                              |  |
|----------------------------------------------------------------------------------------------|--------------------------------------------------------------------------------------------------------------------------------------------------------------|--|
| surrounds                                                                                    |                                                                                                                                                              |  |
| Ceiling mounted smoke alarm                                                                  | Tested and working                                                                                                                                           |  |
| Ceiling mounted sprinkler                                                                    |                                                                                                                                                              |  |
| Ceiling mounted ceiling rose with light bulb and beige circular shade                        |                                                                                                                                                              |  |
| Double wall mounted white gloss kitchen unit with 2 interior shelves with chrome bar handles |                                                                                                                                                              |  |
| Range of white gloss base units with 1 drawer to match                                       | 1 ice cube tray and 1 egg tray seen in drawer                                                                                                                |  |
| Grey laminate worktop                                                                        | Notable scratch left hand side of hob, chip to rear edge of worktop in front of right hand side window, smeary marks right hand side of sink might clean off |  |
| Stainless steel sink and drainer with chrome manual mixer tap and chrome filter waste        | Scratches to sink and drainer                                                                                                                                |  |
| Wall mounted chrome and glass extractor with light                                           | No make visible, tested and working                                                                                                                          |  |
| Bosch black 4 ring ceramic hob                                                               | Scratches and slightly dusty                                                                                                                                 |  |