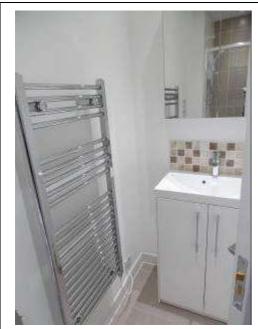

FLAT 3, 29 GLENLOCH ROAD, LONDON NW3 4DJ

FLAT 3, 29 GLENLOCH ROAD, LONDON NW3 4DJ

S G Inventories

FLAT 3, 29 GLENLOCH ROAD, LONDON NW3 4DJ

| EN-SUITE SHOWER ROOM                                                                                                                                                                                                                                                                                                                      |                             | CHECK OUT COMMENT |
|-------------------------------------------------------------------------------------------------------------------------------------------------------------------------------------------------------------------------------------------------------------------------------------------------------------------------------------------|-----------------------------|-------------------|
| 4 inset LED spots with white surrounds                                                                                                                                                                                                                                                                                                    |                             |                   |
| Ceiling mounted Environment extractor                                                                                                                                                                                                                                                                                                     |                             |                   |
| White suite:                                                                                                                                                                                                                                                                                                                              |                             |                   |
| White WC with seat and lid to match, chrome push button flush                                                                                                                                                                                                                                                                             | Seat and lid slightly loose |                   |
| Wall mounted white basin with chrome manual mixer tap, chrome overflow, chrome pop up waste, Mounted onto white gloss laminate vanity unit with 2 chrome handles and 1 interior shelf, 1 brushed chrome hook to right hand side on Vanity unit                                                                                            |                             |                   |
| Glass sliding shower screen with chrome knob pull and chrome frame, White shower tray with chrome waste, Wall mounted Triton shower with flexible hose and white shower head attached to chrome and white plastic riser pole with white plastic soap dish attached, Wall mounted chrome hook with 2-tier slatted shower tidy with 2 hooks |                             |                   |
| Wall mounted chrome heated towel rail with cable and fuse switch                                                                                                                                                                                                                                                                          |                             |                   |

| Wall mounted chrome toilet roll holder with flap                              |                                             |  |
|-------------------------------------------------------------------------------|---------------------------------------------|--|
| Double mirror fronted medicine cabinet with 2 interior white laminate shelves | Silvering to low level right hand side edge |  |
| Wall mounted brushed chrome hook                                              |                                             |  |
| Wall mounted Emergency notice laminated on wall by FYRECROFT ESTATES          |                                             |  |
| 1 black plastic toilet brush and holder                                       | In use                                      |  |

| DECORATIVE CONDITION:                                                                          |                                                                                                                                                                                                                                                                                                       | CHECK OUT COMMENT |
|------------------------------------------------------------------------------------------------|-------------------------------------------------------------------------------------------------------------------------------------------------------------------------------------------------------------------------------------------------------------------------------------------------------|-------------------|
| Ceiling white                                                                                  | Cracking to edges and cracking to edge above shower                                                                                                                                                                                                                                                   |                   |
| Walls white and brown and beige stone tiled splashback behind sink                             | Few scattered marks right hand side of vanity unit in places, few discoloured patches to wall left hand side of entry and red scuffs below hook to same, bubbling and discoloured right hand side of shower low level, couple of discoloured marks left hand side and right hand side of WC low level |                   |
| Beige tiles and light brown self-striped tiles in shower cubicle                               | Sealant slightly mouldy to 1 corner in shower, 2 cracked tiles to low level left hand side facing entry to shower                                                                                                                                                                                     |                   |
| Skirting white                                                                                 | Cracking to a couple of corners                                                                                                                                                                                                                                                                       |                   |
| Floor beige self-striped tiles to match 1 wall in shower                                       |                                                                                                                                                                                                                                                                                                       |                   |
| Door white panelled with brushed chrome lever handles and separate brushed chrome turning lock | Exterior handle loose, brown marks by interior handle,                                                                                                                                                                                                                                                |                   |