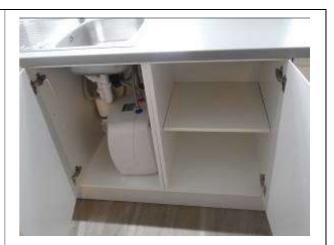

| Bosch electric fan assisted oven and grill<br>with 1 interior shelf, 1 cooking tray with<br>mesh, 1 circular metal tray with holes                                                                                                                 | Rusty and in use to circular metal tray, light usage to cooking tray |  |
|----------------------------------------------------------------------------------------------------------------------------------------------------------------------------------------------------------------------------------------------------|----------------------------------------------------------------------|--|
| Integrated under unit Candy fridge with small freezer compartment, 2 door shelves, 1 with cover, 1 dairy shelf, 1 glass shelf with brushed chrome edging, 1 half glass shelf with brushed chrome edging and 1 cooler box below, 1 plastic egg tray | lced up in freezer                                                   |  |
| Ariston unit and white tank with various pipes below sink                                                                                                                                                                                          |                                                                      |  |
| Integrated Beko washing machine                                                                                                                                                                                                                    |                                                                      |  |
| 2 white slatted Venetian blinds with pull cords and acorns and plastic turning angle rods                                                                                                                                                          |                                                                      |  |
| 12 small keys seen (use unknown)                                                                                                                                                                                                                   |                                                                      |  |
| Instruction manuals seen to drawer left hand side of hob, Bosch, Beko washing machine, Candy fridge                                                                                                                                                |                                                                      |  |