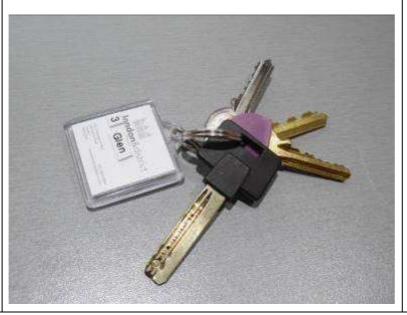

# Keys:

Keys collected and returned to agent:

1 black multi-lock, 1 gold key with purple plastic top, 1 Gold JMA key, 1 JMA key

| Electric meter | £3.79                                        |
|----------------|----------------------------------------------|
| Location       | Communal hallway cupboard                    |
| Serial Number  | Smart meter CEM170120 – marked with number 3 |