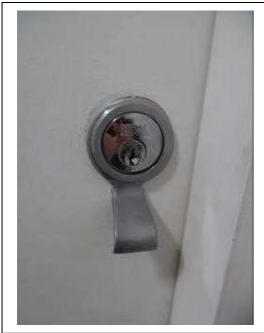

5

| FRONT DOOR                                                                                                                                                     |                                                                                                                                                                                                                                | CHECK OUT COMMENT |
|----------------------------------------------------------------------------------------------------------------------------------------------------------------|--------------------------------------------------------------------------------------------------------------------------------------------------------------------------------------------------------------------------------|-------------------|
| Painted white panelled door to exterior with brushed chrome numeral 3, brushed chrome ERA lock with finger pull, further brushed chrome and chrome square lock | Chips to interior edge to right hand side, chipped to right hand side exterior edge of door, top lock loose and chipped to surround, scuffs and marks to low level and chipped to low level edge, 2 black dots below numeral 3 |                   |
| Interior of door corresponding with exterior                                                                                                                   | Brown mark to interior door low level left hand side                                                                                                                                                                           |                   |
| Painted white frame                                                                                                                                            | Few marks to frame by interior bottom lock and cracking high level to interior frame, cable clipped to interior frame, chips to interior frame in places, cracking and chipped and marks to exterior frame                     |                   |