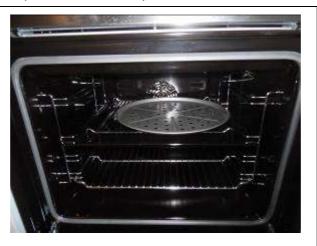

| Bosch electric fan assisted oven and grill<br>with 1 interior shelf, 1 cooking tray with<br>mesh, 1 circular metal tray with holes                                                                                                                 | Rusty and in use to circular metal tray, light usage to cooking tray |  |
|----------------------------------------------------------------------------------------------------------------------------------------------------------------------------------------------------------------------------------------------------|----------------------------------------------------------------------|--|
| Integrated under unit Candy fridge with small freezer compartment, 2 door shelves, 1 with cover, 1 dairy shelf, 1 glass shelf with brushed chrome edging, 1 half glass shelf with brushed chrome edging and 1 cooler box below, 1 plastic egg tray | lced up in freezer                                                   |  |
| Ariston unit and white tank with various pipes below sink                                                                                                                                                                                          |                                                                      |  |
| Integrated Beko washing machine                                                                                                                                                                                                                    |                                                                      |  |
| 2 white slatted Venetian blinds with pull cords and acorns and plastic turning angle rods                                                                                                                                                          |                                                                      |  |
| 12 small keys seen (use unknown)                                                                                                                                                                                                                   |                                                                      |  |
| Instruction manuals seen to drawer left hand side of hob, Bosch, Beko washing machine, Candy fridge                                                                                                                                                |                                                                      |  |