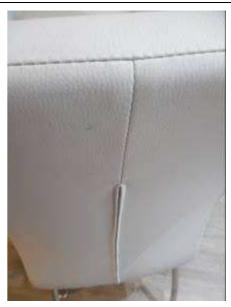

FLAT 3, 29 GLENLOCH ROAD, LONDON NW3 4DJ

| BEDROOM                                                                                                                  |                                                                                                                    | CHECK OUT COMMENT |
|--------------------------------------------------------------------------------------------------------------------------|--------------------------------------------------------------------------------------------------------------------|-------------------|
| Ceiling mounted smoke alarm                                                                                              | Tested and working                                                                                                 |                   |
| White slatted Venetian blind with pull cord and acorn and plastic turning angle rod                                      |                                                                                                                    |                   |
| Wall mounted Dimplex electric heater with thermostat                                                                     |                                                                                                                    |                   |
| Ceiling rose with light bulb and circular beige shade                                                                    |                                                                                                                    |                   |
| White laminate chest of 4 drawers                                                                                        | Piece missing between top shelf and top drawer                                                                     |                   |
| Mirror fronted double fitted wardrobes with chrome inset pulls, 2 interior white laminate shelves, 2 white hanging rails |                                                                                                                    |                   |
| Bedside table with 2 drawers to match chest of drawers                                                                   | Slightly chipped to front top edge and green mark to top                                                           |                   |
| Double beige self-patterned bed base with mattress to match                                                              | Soiled marks to bed base in places, torn section to top of mattress not closely inspected to underside of mattress |                   |