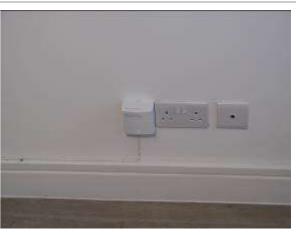

| Sockets and switches white plastic                              |                 |  |
|-----------------------------------------------------------------|-----------------|--|
| 1 aerial socket                                                 |                 |  |
| 1 Open Reach telephone socket                                   |                 |  |
| Windows white, secondary glazed sash windows with surface locks | Locks- complete |  |
| Sills tiled to match walls                                      |                 |  |
| Glazing - sound                                                 |                 |  |