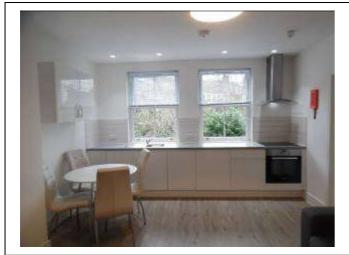

FLAT 3, 29 GLENLOCH ROAD, LONDON NW3 4DJ

7

S G Inventories

FLAT 3, 29 GLENLOCH ROAD, LONDON NW3 4DJ

S G Inventories

| RECEPTION/OPEN PLAN TO<br>KITCHEN AREA                                   |                                                                                                                                                                                                    | CHECK OUT COMMENT |
|--------------------------------------------------------------------------|----------------------------------------------------------------------------------------------------------------------------------------------------------------------------------------------------|-------------------|
| Wall mounted Dimplex heater with thermostat                              | Few light marks to top                                                                                                                                                                             |                   |
| Grey fabric large 2-seater sofa with 2 seat cushions and 2 back cushions | Creasing and marks to front skirt to sofa, couple of pulls to left hand side arm and pull to left hand side back cushion, stains to left hand side seat cushion and to left hand side back cushion |                   |
| Circular white laminate dining table on chrome feet                      | Minor marks to top might clean off, small scratch to top                                                                                                                                           |                   |
| 4 white faux leather chairs on chrome feet                               | Minor marks to back of 1 chair                                                                                                                                                                     |                   |
| Wall mounted white baton with 6 double white hooks                       |                                                                                                                                                                                                    |                   |
| Wall mounted Hager fuse box                                              |                                                                                                                                                                                                    |                   |
| Wall mounted Videx entry phone                                           |                                                                                                                                                                                                    |                   |
| Kitchen area:                                                            |                                                                                                                                                                                                    |                   |
| Wall mounted fire blanket                                                |                                                                                                                                                                                                    |                   |

| 4 inset halogen spots with white                                                             |                                                                                                                                                              |  |
|----------------------------------------------------------------------------------------------|--------------------------------------------------------------------------------------------------------------------------------------------------------------|--|
| surrounds                                                                                    |                                                                                                                                                              |  |
| Ceiling mounted smoke alarm                                                                  | Tested and working                                                                                                                                           |  |
| Ceiling mounted sprinkler                                                                    |                                                                                                                                                              |  |
| Ceiling mounted ceiling rose with light bulb and beige circular shade                        |                                                                                                                                                              |  |
| Double wall mounted white gloss kitchen unit with 2 interior shelves with chrome bar handles |                                                                                                                                                              |  |
| Range of white gloss base units with 1 drawer to match                                       | 1 ice cube tray and 1 egg tray seen in drawer                                                                                                                |  |
| Grey laminate worktop                                                                        | Notable scratch left hand side of hob, chip to rear edge of worktop in front of right hand side window, smeary marks right hand side of sink might clean off |  |
| Stainless steel sink and drainer with chrome manual mixer tap and chrome filter waste        | Scratches to sink and drainer                                                                                                                                |  |
| Wall mounted chrome and glass extractor with light                                           | No make visible, tested and working                                                                                                                          |  |
| Bosch black 4 ring ceramic hob                                                               | Scratches and slightly dusty                                                                                                                                 |  |

| Bosch electric fan assisted oven and grill<br>with 1 interior shelf, 1 cooking tray with<br>mesh, 1 circular metal tray with holes                                                                                                                 | Rusty and in use to circular metal tray, light usage to cooking tray |  |
|----------------------------------------------------------------------------------------------------------------------------------------------------------------------------------------------------------------------------------------------------|----------------------------------------------------------------------|--|
| Integrated under unit Candy fridge with small freezer compartment, 2 door shelves, 1 with cover, 1 dairy shelf, 1 glass shelf with brushed chrome edging, 1 half glass shelf with brushed chrome edging and 1 cooler box below, 1 plastic egg tray | lced up in freezer                                                   |  |
| Ariston unit and white tank with various pipes below sink                                                                                                                                                                                          |                                                                      |  |
| Integrated Beko washing machine                                                                                                                                                                                                                    |                                                                      |  |
| 2 white slatted Venetian blinds with pull cords and acorns and plastic turning angle rods                                                                                                                                                          |                                                                      |  |
| 12 small keys seen (use unknown)                                                                                                                                                                                                                   |                                                                      |  |
| Instruction manuals seen to drawer left hand side of hob, Bosch, Beko washing machine, Candy fridge                                                                                                                                                |                                                                      |  |