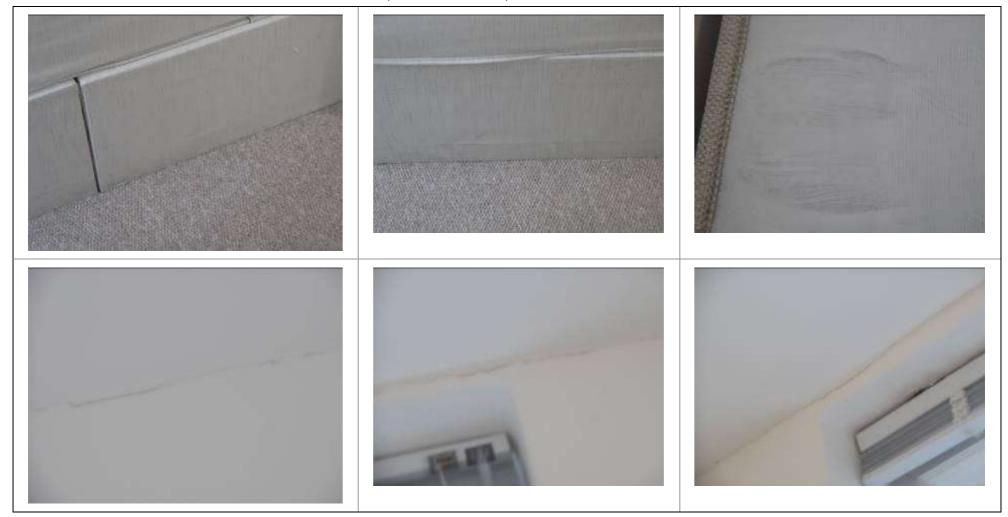

| DECORATIVE CONDITION:                                             |                                                                                                                                                                                                                                                                                                                                                                                                                                                                                                                                               | CHECK OUT COMMENT |
|-------------------------------------------------------------------|-----------------------------------------------------------------------------------------------------------------------------------------------------------------------------------------------------------------------------------------------------------------------------------------------------------------------------------------------------------------------------------------------------------------------------------------------------------------------------------------------------------------------------------------------|-------------------|
| Ceiling white                                                     | Cracking to edges by kitchen area in places and reception edges to same                                                                                                                                                                                                                                                                                                                                                                                                                                                                       |                   |
| Walls white and partly beige tiles to splashback around sink area | Scuffs and marks left hand side of front door and brown stains to same by wall mounted heater, brown mark on chimney breast wall to left hand side, grease spots below extractor hood, notable cracking right hand side of extractor hood and paint peeling off to same, 1 cracked tile behind hob and chipped to 1 tile right hand side of hob, cable protruding right hand side of front door low level and chipped to surround to same, paint flake spot and brown spot marks below wall mounted Fire Blanket and scuffs and marks to same |                   |
| Skirting white, cable clipped                                     | Few usage marks in places, cracking left hand side of entry into bedroom, gaping to low level edges in a couple of places                                                                                                                                                                                                                                                                                                                                                                                                                     |                   |
| Flooring grey laminate                                            | Gap to boards forward of front door and by entry to bedroom ad by fridge and by dining table                                                                                                                                                                                                                                                                                                                                                                                                                                                  |                   |

29

| DECORATIVE CONDITION:          |                                                                                                                                                                                                                                                                                                                                                                                                          | CHECK OUT COMMENT |
|--------------------------------|----------------------------------------------------------------------------------------------------------------------------------------------------------------------------------------------------------------------------------------------------------------------------------------------------------------------------------------------------------------------------------------------------------|-------------------|
| Ceiling white                  | Cracking to edges in places                                                                                                                                                                                                                                                                                                                                                                              |                   |
| Walls white                    | Discoloured and non-matching touch up to window inset high level left hand side above blind, cracking around switch by entry and cracking to corner right hand side of entry and scuffs and marks in places, chip above chest of drawers right hand side of entry, cracking to bed wall and discoloured marks and scuffs to same, scuffs and marks to left hand side and right hand side in window inset |                   |
| Skirting white                 | Cracking to top and to corner right hand side of window, not able to closely inspect all areas due to furniture                                                                                                                                                                                                                                                                                          |                   |
| Flooring - Beige ribbed carpet | Join visible forward of entry and by entry to en suite, stain to left hand side of entry, fraying by entry to room by threshold, and pull by entry to room                                                                                                                                                                                                                                               |                   |

| DECORATIVE CONDITION:                                                                          |                                                                                                                                                                                                                                                                                                       | CHECK OUT COMMENT |
|------------------------------------------------------------------------------------------------|-------------------------------------------------------------------------------------------------------------------------------------------------------------------------------------------------------------------------------------------------------------------------------------------------------|-------------------|
| Ceiling white                                                                                  | Cracking to edges and cracking to edge above shower                                                                                                                                                                                                                                                   |                   |
| Walls white and brown and beige stone tiled splashback behind sink                             | Few scattered marks right hand side of vanity unit in places, few discoloured patches to wall left hand side of entry and red scuffs below hook to same, bubbling and discoloured right hand side of shower low level, couple of discoloured marks left hand side and right hand side of WC low level |                   |
| Beige tiles and light brown self-striped tiles in shower cubicle                               | Sealant slightly mouldy to 1 corner in shower, 2 cracked tiles to low level left hand side facing entry to shower                                                                                                                                                                                     |                   |
| Skirting white                                                                                 | Cracking to a couple of corners                                                                                                                                                                                                                                                                       |                   |
| Floor beige self-striped tiles to match 1 wall in shower                                       |                                                                                                                                                                                                                                                                                                       |                   |
| Door white panelled with brushed chrome lever handles and separate brushed chrome turning lock | Exterior handle loose, brown marks by interior handle,                                                                                                                                                                                                                                                |                   |