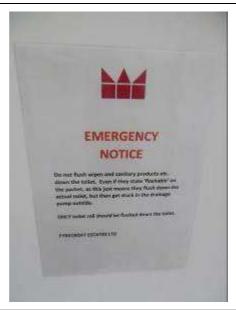

| Wall mounted chrome toilet roll holder with flap                              |                                             |  |
|-------------------------------------------------------------------------------|---------------------------------------------|--|
| Double mirror fronted medicine cabinet with 2 interior white laminate shelves | Silvering to low level right hand side edge |  |
| Wall mounted brushed chrome hook                                              |                                             |  |
| Wall mounted Emergency notice laminated on wall by FYRECROFT ESTATES          |                                             |  |
| 1 black plastic toilet brush and holder                                       | In use                                      |  |