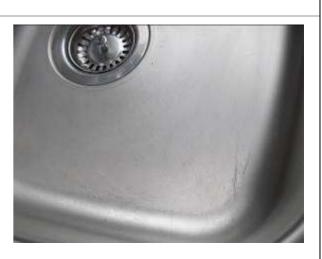

| 4 inset halogen spots with white                                                             |                                                                                                                                                              |  |
|----------------------------------------------------------------------------------------------|--------------------------------------------------------------------------------------------------------------------------------------------------------------|--|
| surrounds                                                                                    |                                                                                                                                                              |  |
| Ceiling mounted smoke alarm                                                                  | Tested and working                                                                                                                                           |  |
| Ceiling mounted sprinkler                                                                    |                                                                                                                                                              |  |
| Ceiling mounted ceiling rose with light bulb and beige circular shade                        |                                                                                                                                                              |  |
| Double wall mounted white gloss kitchen unit with 2 interior shelves with chrome bar handles |                                                                                                                                                              |  |
| Range of white gloss base units with 1 drawer to match                                       | 1 ice cube tray and 1 egg tray seen in drawer                                                                                                                |  |
| Grey laminate worktop                                                                        | Notable scratch left hand side of hob, chip to rear edge of worktop in front of right hand side window, smeary marks right hand side of sink might clean off |  |
| Stainless steel sink and drainer with chrome manual mixer tap and chrome filter waste        | Scratches to sink and drainer                                                                                                                                |  |
| Wall mounted chrome and glass extractor with light                                           | No make visible, tested and working                                                                                                                          |  |
| Bosch black 4 ring ceramic hob                                                               | Scratches and slightly dusty                                                                                                                                 |  |