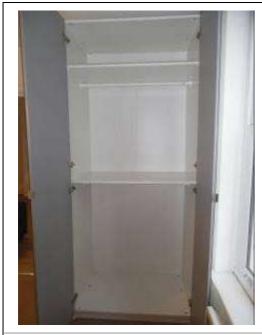

FLAT 3, 29 GLENLOCH ROAD, LONDON NW3 4DJ

| BEDROOM                                                                                                                  |                                                                                                                    | CHECK OUT COMMENT |
|--------------------------------------------------------------------------------------------------------------------------|--------------------------------------------------------------------------------------------------------------------|-------------------|
| Ceiling mounted smoke alarm                                                                                              | Tested and working                                                                                                 |                   |
| White slatted Venetian blind with pull cord and acorn and plastic turning angle rod                                      |                                                                                                                    |                   |
| Wall mounted Dimplex electric heater with thermostat                                                                     |                                                                                                                    |                   |
| Ceiling rose with light bulb and circular beige shade                                                                    |                                                                                                                    |                   |
| White laminate chest of 4 drawers                                                                                        | Piece missing between top shelf and top drawer                                                                     |                   |
| Mirror fronted double fitted wardrobes with chrome inset pulls, 2 interior white laminate shelves, 2 white hanging rails |                                                                                                                    |                   |
| Bedside table with 2 drawers to match chest of drawers                                                                   | Slightly chipped to front top edge and green mark to top                                                           |                   |
| Double beige self-patterned bed base with mattress to match                                                              | Soiled marks to bed base in places, torn section to top of mattress not closely inspected to underside of mattress |                   |