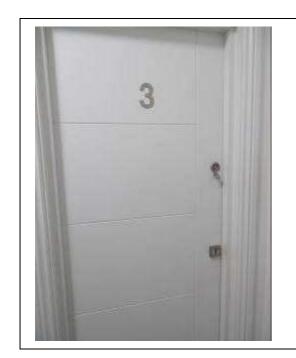

5

| FRONT DOOR                                                                                                                                                     |                                                                                                                                                                                                                                | CHECK OUT COMMENT |
|----------------------------------------------------------------------------------------------------------------------------------------------------------------|--------------------------------------------------------------------------------------------------------------------------------------------------------------------------------------------------------------------------------|-------------------|
| Painted white panelled door to exterior with brushed chrome numeral 3, brushed chrome ERA lock with finger pull, further brushed chrome and chrome square lock | Chips to interior edge to right hand side, chipped to right hand side exterior edge of door, top lock loose and chipped to surround, scuffs and marks to low level and chipped to low level edge, 2 black dots below numeral 3 |                   |
| Interior of door corresponding with exterior                                                                                                                   | Brown mark to interior door low level left hand side                                                                                                                                                                           |                   |
| Painted white frame                                                                                                                                            | Few marks to frame by interior bottom lock and cracking high level to interior frame, cable clipped to interior frame, chips to interior frame in places, cracking and chipped and marks to exterior frame                     |                   |