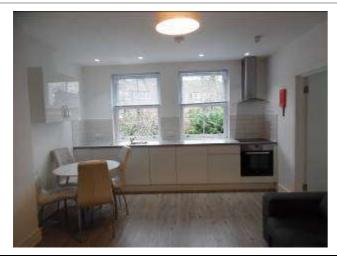

FLAT 3, 29 GLENLOCH ROAD, LONDON NW3 4DJ

7

S G Inventories

FLAT 3, 29 GLENLOCH ROAD, LONDON NW3 4DJ

S G Inventories

| RECEPTION/OPEN PLAN TO<br>KITCHEN AREA                                   |                                                                                                                                                                                                    | CHECK OUT COMMENT |
|--------------------------------------------------------------------------|----------------------------------------------------------------------------------------------------------------------------------------------------------------------------------------------------|-------------------|
| Wall mounted Dimplex heater with thermostat                              | Few light marks to top                                                                                                                                                                             |                   |
| Grey fabric large 2-seater sofa with 2 seat cushions and 2 back cushions | Creasing and marks to front skirt to sofa, couple of pulls to left hand side arm and pull to left hand side back cushion, stains to left hand side seat cushion and to left hand side back cushion |                   |
| Circular white laminate dining table on chrome feet                      | Minor marks to top might clean off, small scratch to top                                                                                                                                           |                   |
| 4 white faux leather chairs on chrome feet                               | Minor marks to back of 1 chair                                                                                                                                                                     |                   |
| Wall mounted white baton with 6 double white hooks                       |                                                                                                                                                                                                    |                   |
| Wall mounted Hager fuse box                                              |                                                                                                                                                                                                    |                   |
| Wall mounted Videx entry phone                                           |                                                                                                                                                                                                    |                   |
| Kitchen area:                                                            |                                                                                                                                                                                                    |                   |
| Wall mounted fire blanket                                                |                                                                                                                                                                                                    |                   |

| 4 inset halogen spots with white                                                             |                                                                                                                                                              |  |
|----------------------------------------------------------------------------------------------|--------------------------------------------------------------------------------------------------------------------------------------------------------------|--|
| surrounds                                                                                    |                                                                                                                                                              |  |
| Ceiling mounted smoke alarm                                                                  | Tested and working                                                                                                                                           |  |
| Ceiling mounted sprinkler                                                                    |                                                                                                                                                              |  |
| Ceiling mounted ceiling rose with light bulb and beige circular shade                        |                                                                                                                                                              |  |
| Double wall mounted white gloss kitchen unit with 2 interior shelves with chrome bar handles |                                                                                                                                                              |  |
| Range of white gloss base units with 1 drawer to match                                       | 1 ice cube tray and 1 egg tray seen in drawer                                                                                                                |  |
| Grey laminate worktop                                                                        | Notable scratch left hand side of hob, chip to rear edge of worktop in front of right hand side window, smeary marks right hand side of sink might clean off |  |
| Stainless steel sink and drainer with chrome manual mixer tap and chrome filter waste        | Scratches to sink and drainer                                                                                                                                |  |
| Wall mounted chrome and glass extractor with light                                           | No make visible, tested and working                                                                                                                          |  |
| Bosch black 4 ring ceramic hob                                                               | Scratches and slightly dusty                                                                                                                                 |  |

| Bosch electric fan assisted oven and grill<br>with 1 interior shelf, 1 cooking tray with<br>mesh, 1 circular metal tray with holes                                                                                                                 | Rusty and in use to circular metal tray, light usage to cooking tray |  |
|----------------------------------------------------------------------------------------------------------------------------------------------------------------------------------------------------------------------------------------------------|----------------------------------------------------------------------|--|
| Integrated under unit Candy fridge with small freezer compartment, 2 door shelves, 1 with cover, 1 dairy shelf, 1 glass shelf with brushed chrome edging, 1 half glass shelf with brushed chrome edging and 1 cooler box below, 1 plastic egg tray | lced up in freezer                                                   |  |
| Ariston unit and white tank with various pipes below sink                                                                                                                                                                                          |                                                                      |  |
| Integrated Beko washing machine                                                                                                                                                                                                                    |                                                                      |  |
| 2 white slatted Venetian blinds with pull cords and acorns and plastic turning angle rods                                                                                                                                                          |                                                                      |  |
| 12 small keys seen (use unknown)                                                                                                                                                                                                                   |                                                                      |  |
| Instruction manuals seen to drawer left hand side of hob, Bosch, Beko washing machine, Candy fridge                                                                                                                                                |                                                                      |  |

| DECORATIVE CONDITION:                                             |                                                                                                                                                                                                                                                                                                                                                                                                                                                                                                                                               | CHECK OUT COMMENT |
|-------------------------------------------------------------------|-----------------------------------------------------------------------------------------------------------------------------------------------------------------------------------------------------------------------------------------------------------------------------------------------------------------------------------------------------------------------------------------------------------------------------------------------------------------------------------------------------------------------------------------------|-------------------|
| Ceiling white                                                     | Cracking to edges by kitchen area in places and reception edges to same                                                                                                                                                                                                                                                                                                                                                                                                                                                                       |                   |
| Walls white and partly beige tiles to splashback around sink area | Scuffs and marks left hand side of front door and brown stains to same by wall mounted heater, brown mark on chimney breast wall to left hand side, grease spots below extractor hood, notable cracking right hand side of extractor hood and paint peeling off to same, 1 cracked tile behind hob and chipped to 1 tile right hand side of hob, cable protruding right hand side of front door low level and chipped to surround to same, paint flake spot and brown spot marks below wall mounted Fire Blanket and scuffs and marks to same |                   |
| Skirting white, cable clipped                                     | Few usage marks in places, cracking left hand side of entry into bedroom, gaping to low level edges in a couple of places                                                                                                                                                                                                                                                                                                                                                                                                                     |                   |
| Flooring grey laminate                                            | Gap to boards forward of front door and by entry to bedroom ad by fridge and by dining table                                                                                                                                                                                                                                                                                                                                                                                                                                                  |                   |

| Sockets and switches white plastic                              |                 |  |
|-----------------------------------------------------------------|-----------------|--|
| 1 aerial socket                                                 |                 |  |
| 1 Open Reach telephone socket                                   |                 |  |
| Windows white, secondary glazed sash windows with surface locks | Locks- complete |  |
| Sills tiled to match walls                                      |                 |  |
| Glazing - sound                                                 |                 |  |