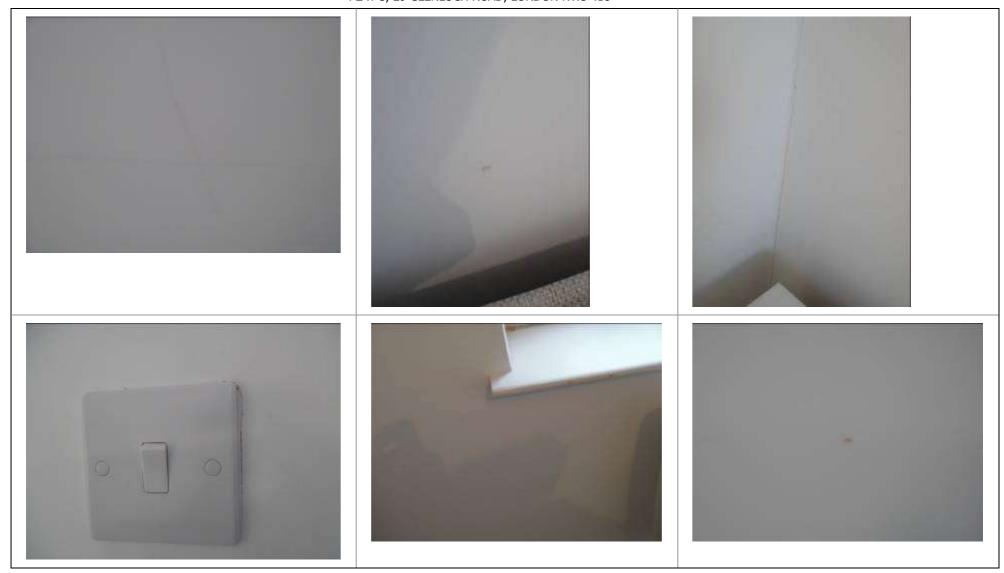

| DECORATIVE CONDITION:                                             |                                                                                                                                                                                                                                                                                                                                                                                                                                                                                                                                               | CHECK OUT COMMENT |
|-------------------------------------------------------------------|-----------------------------------------------------------------------------------------------------------------------------------------------------------------------------------------------------------------------------------------------------------------------------------------------------------------------------------------------------------------------------------------------------------------------------------------------------------------------------------------------------------------------------------------------|-------------------|
| Ceiling white                                                     | Cracking to edges by kitchen area in places and reception edges to same                                                                                                                                                                                                                                                                                                                                                                                                                                                                       |                   |
| Walls white and partly beige tiles to splashback around sink area | Scuffs and marks left hand side of front door and brown stains to same by wall mounted heater, brown mark on chimney breast wall to left hand side, grease spots below extractor hood, notable cracking right hand side of extractor hood and paint peeling off to same, 1 cracked tile behind hob and chipped to 1 tile right hand side of hob, cable protruding right hand side of front door low level and chipped to surround to same, paint flake spot and brown spot marks below wall mounted Fire Blanket and scuffs and marks to same |                   |
| Skirting white, cable clipped                                     | Few usage marks in places, cracking left hand side of entry into bedroom, gaping to low level edges in a couple of places                                                                                                                                                                                                                                                                                                                                                                                                                     |                   |
| Flooring grey laminate                                            | Gap to boards forward of front door and by entry to bedroom ad by fridge and by dining table                                                                                                                                                                                                                                                                                                                                                                                                                                                  |                   |

29

| DECORATIVE CONDITION:          |                                                                                                                                                                                                                                                                                                                                                                                                          | CHECK OUT COMMENT |
|--------------------------------|----------------------------------------------------------------------------------------------------------------------------------------------------------------------------------------------------------------------------------------------------------------------------------------------------------------------------------------------------------------------------------------------------------|-------------------|
| Ceiling white                  | Cracking to edges in places                                                                                                                                                                                                                                                                                                                                                                              |                   |
| Walls white                    | Discoloured and non-matching touch up to window inset high level left hand side above blind, cracking around switch by entry and cracking to corner right hand side of entry and scuffs and marks in places, chip above chest of drawers right hand side of entry, cracking to bed wall and discoloured marks and scuffs to same, scuffs and marks to left hand side and right hand side in window inset |                   |
| Skirting white                 | Cracking to top and to corner right hand side of window, not able to closely inspect all areas due to furniture                                                                                                                                                                                                                                                                                          |                   |
| Flooring - Beige ribbed carpet | Join visible forward of entry and by entry to en suite, stain to left hand side of entry, fraying by entry to room by threshold, and pull by entry to room                                                                                                                                                                                                                                               |                   |

| DECORATIVE CONDITION:                                                                          |                                                                                                                                                                                                                                                                                                       | CHECK OUT COMMENT |
|------------------------------------------------------------------------------------------------|-------------------------------------------------------------------------------------------------------------------------------------------------------------------------------------------------------------------------------------------------------------------------------------------------------|-------------------|
| Ceiling white                                                                                  | Cracking to edges and cracking to edge above shower                                                                                                                                                                                                                                                   |                   |
| Walls white and brown and beige stone tiled splashback behind sink                             | Few scattered marks right hand side of vanity unit in places, few discoloured patches to wall left hand side of entry and red scuffs below hook to same, bubbling and discoloured right hand side of shower low level, couple of discoloured marks left hand side and right hand side of WC low level |                   |
| Beige tiles and light brown self-striped tiles in shower cubicle                               | Sealant slightly mouldy to 1 corner in shower, 2 cracked tiles to low level left hand side facing entry to shower                                                                                                                                                                                     |                   |
| Skirting white                                                                                 | Cracking to a couple of corners                                                                                                                                                                                                                                                                       |                   |
| Floor beige self-striped tiles to match 1 wall in shower                                       |                                                                                                                                                                                                                                                                                                       |                   |
| Door white panelled with brushed chrome lever handles and separate brushed chrome turning lock | Exterior handle loose, brown marks by interior handle,                                                                                                                                                                                                                                                |                   |