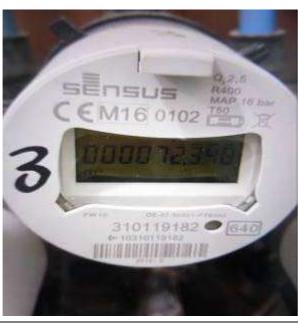

Water meter

000072348

Location

Communal hallway cupboard

Serial number

310119182

These readings must be checked by the relevant boards as we cannot be held responsible for any discrepancies in the readings

- 1. The foregoing inventory has been checked within 7 days from receipt and subject to the marginal notes and additions found to be correct.
- 2. I/we sign this conditionally on being allowed 7 days to check this inventory for any errors or omissions.