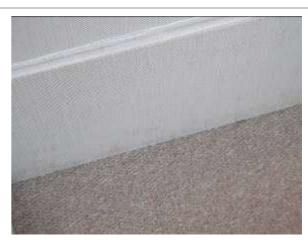

| DECORATIVE CONDITION:                                             |                                                                                                                                                                                                                                                                                                                                                                                                                                                                                                                                               | CHECK OUT COMMENT |
|-------------------------------------------------------------------|-----------------------------------------------------------------------------------------------------------------------------------------------------------------------------------------------------------------------------------------------------------------------------------------------------------------------------------------------------------------------------------------------------------------------------------------------------------------------------------------------------------------------------------------------|-------------------|
| Ceiling white                                                     | Cracking to edges by kitchen area in places and reception edges to same                                                                                                                                                                                                                                                                                                                                                                                                                                                                       |                   |
| Walls white and partly beige tiles to splashback around sink area | Scuffs and marks left hand side of front door and brown stains to same by wall mounted heater, brown mark on chimney breast wall to left hand side, grease spots below extractor hood, notable cracking right hand side of extractor hood and paint peeling off to same, 1 cracked tile behind hob and chipped to 1 tile right hand side of hob, cable protruding right hand side of front door low level and chipped to surround to same, paint flake spot and brown spot marks below wall mounted Fire Blanket and scuffs and marks to same |                   |
| Skirting white, cable clipped                                     | Few usage marks in places, cracking left hand side of entry into bedroom, gaping to low level edges in a couple of places                                                                                                                                                                                                                                                                                                                                                                                                                     |                   |
| Flooring grey laminate                                            | Gap to boards forward of front door and by entry to bedroom ad by fridge and by dining table                                                                                                                                                                                                                                                                                                                                                                                                                                                  |                   |

29

| DECORATIVE CONDITION:          |                                                                                                                                                                                                                                                                                                                                                                                                          | CHECK OUT COMMENT |
|--------------------------------|----------------------------------------------------------------------------------------------------------------------------------------------------------------------------------------------------------------------------------------------------------------------------------------------------------------------------------------------------------------------------------------------------------|-------------------|
| Ceiling white                  | Cracking to edges in places                                                                                                                                                                                                                                                                                                                                                                              |                   |
| Walls white                    | Discoloured and non-matching touch up to window inset high level left hand side above blind, cracking around switch by entry and cracking to corner right hand side of entry and scuffs and marks in places, chip above chest of drawers right hand side of entry, cracking to bed wall and discoloured marks and scuffs to same, scuffs and marks to left hand side and right hand side in window inset |                   |
| Skirting white                 | Cracking to top and to corner right hand side of window, not able to closely inspect all areas due to furniture                                                                                                                                                                                                                                                                                          |                   |
| Flooring - Beige ribbed carpet | Join visible forward of entry and by entry to en suite, stain to left hand side of entry, fraying by entry to room by threshold, and pull by entry to room                                                                                                                                                                                                                                               |                   |