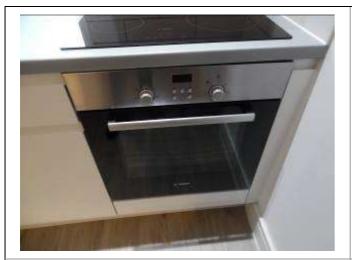

FLAT 3, 29 GLENLOCH ROAD, LONDON NW3 4DJ

7

S G Inventories

FLAT 3, 29 GLENLOCH ROAD, LONDON NW3 4DJ

S G Inventories

| RECEPTION/OPEN PLAN TO<br>KITCHEN AREA                                   |                                                                                                                                                                                                    | CHECK OUT COMMENT |
|--------------------------------------------------------------------------|----------------------------------------------------------------------------------------------------------------------------------------------------------------------------------------------------|-------------------|
| Wall mounted Dimplex heater with thermostat                              | Few light marks to top                                                                                                                                                                             |                   |
| Grey fabric large 2-seater sofa with 2 seat cushions and 2 back cushions | Creasing and marks to front skirt to sofa, couple of pulls to left hand side arm and pull to left hand side back cushion, stains to left hand side seat cushion and to left hand side back cushion |                   |
| Circular white laminate dining table on chrome feet                      | Minor marks to top might clean off, small scratch to top                                                                                                                                           |                   |
| 4 white faux leather chairs on chrome feet                               | Minor marks to back of 1 chair                                                                                                                                                                     |                   |
| Wall mounted white baton with 6 double white hooks                       |                                                                                                                                                                                                    |                   |
| Wall mounted Hager fuse box                                              |                                                                                                                                                                                                    |                   |
| Wall mounted Videx entry phone                                           |                                                                                                                                                                                                    |                   |
| Kitchen area:                                                            |                                                                                                                                                                                                    |                   |
| Wall mounted fire blanket                                                |                                                                                                                                                                                                    |                   |

| 4 inset halogen spots with white                                                             |                                                                                                                                                              |  |
|----------------------------------------------------------------------------------------------|--------------------------------------------------------------------------------------------------------------------------------------------------------------|--|
| surrounds                                                                                    |                                                                                                                                                              |  |
| Ceiling mounted smoke alarm                                                                  | Tested and working                                                                                                                                           |  |
| Ceiling mounted sprinkler                                                                    |                                                                                                                                                              |  |
| Ceiling mounted ceiling rose with light bulb and beige circular shade                        |                                                                                                                                                              |  |
| Double wall mounted white gloss kitchen unit with 2 interior shelves with chrome bar handles |                                                                                                                                                              |  |
| Range of white gloss base units with 1 drawer to match                                       | 1 ice cube tray and 1 egg tray seen in drawer                                                                                                                |  |
| Grey laminate worktop                                                                        | Notable scratch left hand side of hob, chip to rear edge of worktop in front of right hand side window, smeary marks right hand side of sink might clean off |  |
| Stainless steel sink and drainer with chrome manual mixer tap and chrome filter waste        | Scratches to sink and drainer                                                                                                                                |  |
| Wall mounted chrome and glass extractor with light                                           | No make visible, tested and working                                                                                                                          |  |
| Bosch black 4 ring ceramic hob                                                               | Scratches and slightly dusty                                                                                                                                 |  |

| Bosch electric fan assisted oven and grill<br>with 1 interior shelf, 1 cooking tray with<br>mesh, 1 circular metal tray with holes                                                                                                                 | Rusty and in use to circular metal tray, light usage to cooking tray |  |
|----------------------------------------------------------------------------------------------------------------------------------------------------------------------------------------------------------------------------------------------------|----------------------------------------------------------------------|--|
| Integrated under unit Candy fridge with small freezer compartment, 2 door shelves, 1 with cover, 1 dairy shelf, 1 glass shelf with brushed chrome edging, 1 half glass shelf with brushed chrome edging and 1 cooler box below, 1 plastic egg tray | lced up in freezer                                                   |  |
| Ariston unit and white tank with various pipes below sink                                                                                                                                                                                          |                                                                      |  |
| Integrated Beko washing machine                                                                                                                                                                                                                    |                                                                      |  |
| 2 white slatted Venetian blinds with pull cords and acorns and plastic turning angle rods                                                                                                                                                          |                                                                      |  |
| 12 small keys seen (use unknown)                                                                                                                                                                                                                   |                                                                      |  |
| Instruction manuals seen to drawer left hand side of hob, Bosch, Beko washing machine, Candy fridge                                                                                                                                                |                                                                      |  |