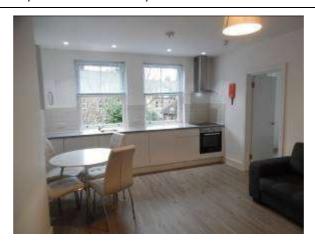

FLAT 3, 29 GLENLOCH ROAD, LONDON NW3 4DJ

7

S G Inventories

FLAT 3, 29 GLENLOCH ROAD, LONDON NW3 4DJ

S G Inventories

| RECEPTION/OPEN PLAN TO<br>KITCHEN AREA                                   |                                                                                                                                                                                                    | CHECK OUT COMMENT |
|--------------------------------------------------------------------------|----------------------------------------------------------------------------------------------------------------------------------------------------------------------------------------------------|-------------------|
| Wall mounted Dimplex heater with thermostat                              | Few light marks to top                                                                                                                                                                             |                   |
| Grey fabric large 2-seater sofa with 2 seat cushions and 2 back cushions | Creasing and marks to front skirt to sofa, couple of pulls to left hand side arm and pull to left hand side back cushion, stains to left hand side seat cushion and to left hand side back cushion |                   |
| Circular white laminate dining table on chrome feet                      | Minor marks to top might clean off, small scratch to top                                                                                                                                           |                   |
| 4 white faux leather chairs on chrome feet                               | Minor marks to back of 1 chair                                                                                                                                                                     |                   |
| Wall mounted white baton with 6 double white hooks                       |                                                                                                                                                                                                    |                   |
| Wall mounted Hager fuse box                                              |                                                                                                                                                                                                    |                   |
| Wall mounted Videx entry phone                                           |                                                                                                                                                                                                    |                   |
| Kitchen area:                                                            |                                                                                                                                                                                                    |                   |
| Wall mounted fire blanket                                                |                                                                                                                                                                                                    |                   |

| 4 inset halogen spots with white                                                             |                                                                                                                                                              |  |
|----------------------------------------------------------------------------------------------|--------------------------------------------------------------------------------------------------------------------------------------------------------------|--|
| surrounds                                                                                    |                                                                                                                                                              |  |
| Ceiling mounted smoke alarm                                                                  | Tested and working                                                                                                                                           |  |
| Ceiling mounted sprinkler                                                                    |                                                                                                                                                              |  |
| Ceiling mounted ceiling rose with light bulb and beige circular shade                        |                                                                                                                                                              |  |
| Double wall mounted white gloss kitchen unit with 2 interior shelves with chrome bar handles |                                                                                                                                                              |  |
| Range of white gloss base units with 1 drawer to match                                       | 1 ice cube tray and 1 egg tray seen in drawer                                                                                                                |  |
| Grey laminate worktop                                                                        | Notable scratch left hand side of hob, chip to rear edge of worktop in front of right hand side window, smeary marks right hand side of sink might clean off |  |
| Stainless steel sink and drainer with chrome manual mixer tap and chrome filter waste        | Scratches to sink and drainer                                                                                                                                |  |
| Wall mounted chrome and glass extractor with light                                           | No make visible, tested and working                                                                                                                          |  |
| Bosch black 4 ring ceramic hob                                                               | Scratches and slightly dusty                                                                                                                                 |  |

| Bosch electric fan assisted oven and grill<br>with 1 interior shelf, 1 cooking tray with<br>mesh, 1 circular metal tray with holes                                                                                                                 | Rusty and in use to circular metal tray, light usage to cooking tray |  |
|----------------------------------------------------------------------------------------------------------------------------------------------------------------------------------------------------------------------------------------------------|----------------------------------------------------------------------|--|
| Integrated under unit Candy fridge with small freezer compartment, 2 door shelves, 1 with cover, 1 dairy shelf, 1 glass shelf with brushed chrome edging, 1 half glass shelf with brushed chrome edging and 1 cooler box below, 1 plastic egg tray | lced up in freezer                                                   |  |
| Ariston unit and white tank with various pipes below sink                                                                                                                                                                                          |                                                                      |  |
| Integrated Beko washing machine                                                                                                                                                                                                                    |                                                                      |  |
| 2 white slatted Venetian blinds with pull cords and acorns and plastic turning angle rods                                                                                                                                                          |                                                                      |  |
| 12 small keys seen (use unknown)                                                                                                                                                                                                                   |                                                                      |  |
| Instruction manuals seen to drawer left hand side of hob, Bosch, Beko washing machine, Candy fridge                                                                                                                                                |                                                                      |  |

| DECORATIVE CONDITION:                                             |                                                                                                                                                                                                                                                                                                                                                                                                                                                                                                                                               | CHECK OUT COMMENT |
|-------------------------------------------------------------------|-----------------------------------------------------------------------------------------------------------------------------------------------------------------------------------------------------------------------------------------------------------------------------------------------------------------------------------------------------------------------------------------------------------------------------------------------------------------------------------------------------------------------------------------------|-------------------|
| Ceiling white                                                     | Cracking to edges by kitchen area in places and reception edges to same                                                                                                                                                                                                                                                                                                                                                                                                                                                                       |                   |
| Walls white and partly beige tiles to splashback around sink area | Scuffs and marks left hand side of front door and brown stains to same by wall mounted heater, brown mark on chimney breast wall to left hand side, grease spots below extractor hood, notable cracking right hand side of extractor hood and paint peeling off to same, 1 cracked tile behind hob and chipped to 1 tile right hand side of hob, cable protruding right hand side of front door low level and chipped to surround to same, paint flake spot and brown spot marks below wall mounted Fire Blanket and scuffs and marks to same |                   |
| Skirting white, cable clipped                                     | Few usage marks in places, cracking left hand side of entry into bedroom, gaping to low level edges in a couple of places                                                                                                                                                                                                                                                                                                                                                                                                                     |                   |
| Flooring grey laminate                                            | Gap to boards forward of front door and by entry to bedroom ad by fridge and by dining table                                                                                                                                                                                                                                                                                                                                                                                                                                                  |                   |