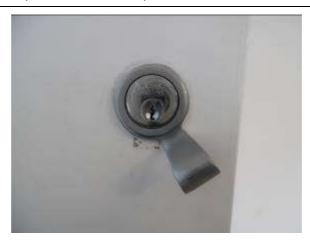

5

| FRONT DOOR                                                                                                                                                     |                                                                                                                                                                                                                                | CHECK OUT COMMENT |
|----------------------------------------------------------------------------------------------------------------------------------------------------------------|--------------------------------------------------------------------------------------------------------------------------------------------------------------------------------------------------------------------------------|-------------------|
| Painted white panelled door to exterior with brushed chrome numeral 3, brushed chrome ERA lock with finger pull, further brushed chrome and chrome square lock | Chips to interior edge to right hand side, chipped to right hand side exterior edge of door, top lock loose and chipped to surround, scuffs and marks to low level and chipped to low level edge, 2 black dots below numeral 3 |                   |
| Interior of door corresponding with exterior                                                                                                                   | Brown mark to interior door low level left hand side                                                                                                                                                                           |                   |
| Painted white frame                                                                                                                                            | Few marks to frame by interior bottom lock and cracking high level to interior frame, cable clipped to interior frame, chips to interior frame in places, cracking and chipped and marks to exterior frame                     |                   |