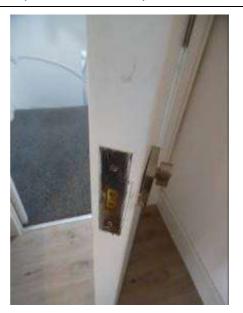

5

| FRONT DOOR                                                                                                                                                     |                                                                                                                                                                                                                                | CHECK OUT COMMENT |
|----------------------------------------------------------------------------------------------------------------------------------------------------------------|--------------------------------------------------------------------------------------------------------------------------------------------------------------------------------------------------------------------------------|-------------------|
| Painted white panelled door to exterior with brushed chrome numeral 3, brushed chrome ERA lock with finger pull, further brushed chrome and chrome square lock | Chips to interior edge to right hand side, chipped to right hand side exterior edge of door, top lock loose and chipped to surround, scuffs and marks to low level and chipped to low level edge, 2 black dots below numeral 3 |                   |
| Interior of door corresponding with exterior                                                                                                                   | Brown mark to interior door low level left hand side                                                                                                                                                                           |                   |
| Painted white frame                                                                                                                                            | Few marks to frame by interior bottom lock and cracking high level to interior frame, cable clipped to interior frame, chips to interior frame in places, cracking and chipped and marks to exterior frame                     |                   |