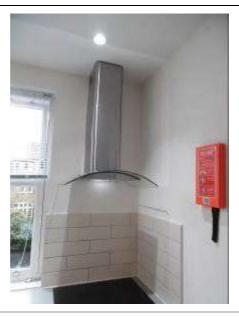

| 4 inset halogen spots with white                                                             |                                                                                                                                                              |  |
|----------------------------------------------------------------------------------------------|--------------------------------------------------------------------------------------------------------------------------------------------------------------|--|
| surrounds                                                                                    |                                                                                                                                                              |  |
| Ceiling mounted smoke alarm                                                                  | Tested and working                                                                                                                                           |  |
| Ceiling mounted sprinkler                                                                    |                                                                                                                                                              |  |
| Ceiling mounted ceiling rose with light bulb and beige circular shade                        |                                                                                                                                                              |  |
| Double wall mounted white gloss kitchen unit with 2 interior shelves with chrome bar handles |                                                                                                                                                              |  |
| Range of white gloss base units with 1 drawer to match                                       | 1 ice cube tray and 1 egg tray seen in drawer                                                                                                                |  |
| Grey laminate worktop                                                                        | Notable scratch left hand side of hob, chip to rear edge of worktop in front of right hand side window, smeary marks right hand side of sink might clean off |  |
| Stainless steel sink and drainer with chrome manual mixer tap and chrome filter waste        | Scratches to sink and drainer                                                                                                                                |  |
| Wall mounted chrome and glass extractor with light                                           | No make visible, tested and working                                                                                                                          |  |
| Bosch black 4 ring ceramic hob                                                               | Scratches and slightly dusty                                                                                                                                 |  |