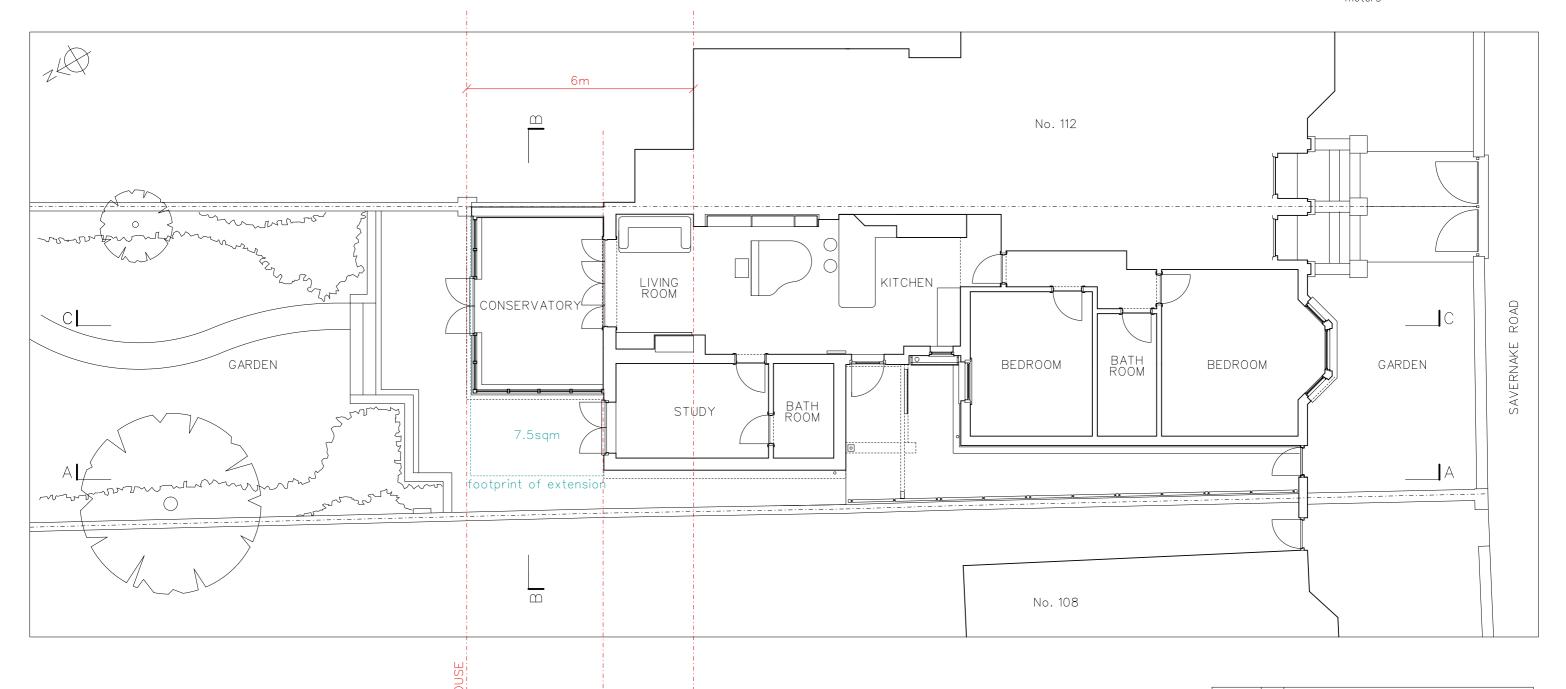

ORGINAL BACK WALL OF THE HOUSE

|   | 13 07 21 | PL1 | Original back wall of the building noted |
|---|----------|-----|------------------------------------------|
|   | 03 03 21 | PL  | Planning Application                     |
|   | DATE     | No  | DESCRIPTION                              |
| _ |          |     |                                          |

## GABRIEL ALEXANDER | ARCHITECTURE

41D Barnsbury Street London N1 1PW info@gabrielalexander.co.uk 07932 014322

CLIENT

NATHALIE CASALI

PROJECT

GARDEN FLAT 110 SAVERNAKE ROAD

DRAWING SCALE
GROUND FLOOR PLAN (AS EXISTING) 1:100(A3)

DWG No. DATE
110 SR P 02 FEB 2021

THIS DRAWING HAS BEEN PREPARED FOR PLANNING APPLICATION PURPOSES ONLY AND MUST NOT BE USED FOR CONSTRUCTION. ALL INFORMATION CONTAINED IN THIS DRAWING IS THE SOLE COPYRIGHT OF GABRIEL ALEXANDER ARCHITECTURE