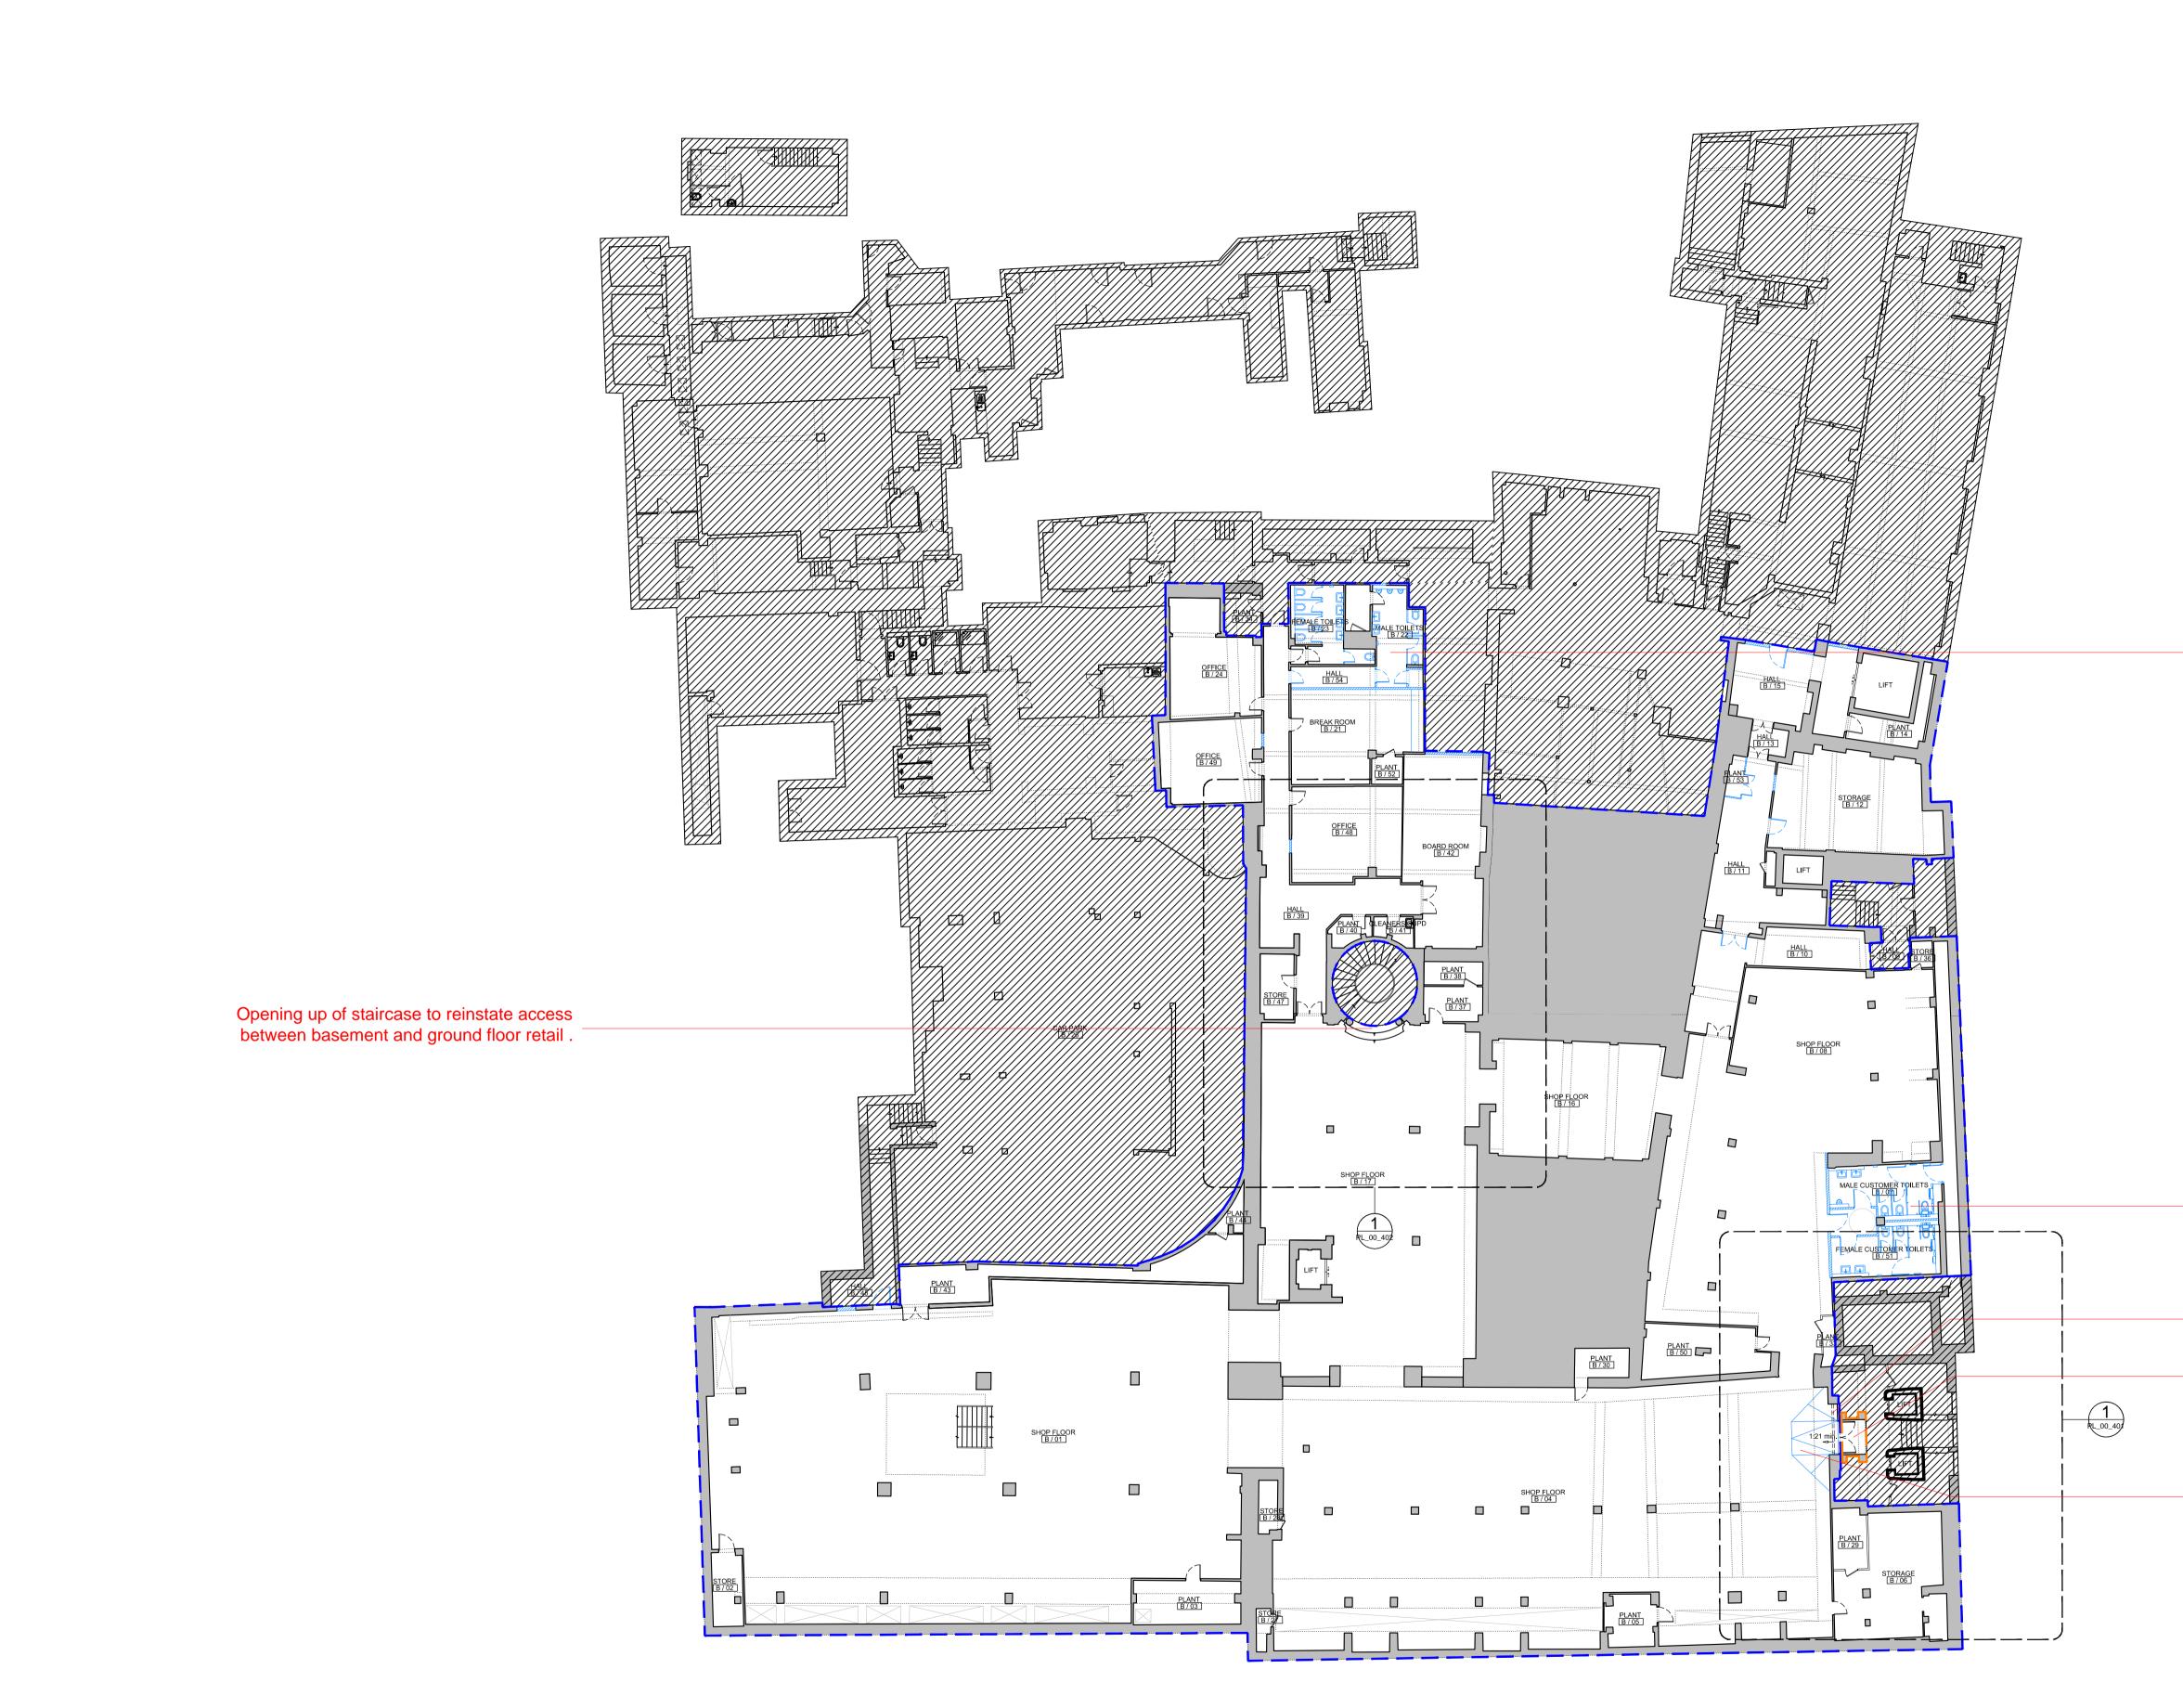

Reconfigured layout for the male toilets.
 Full refurbishment of male and female
 BOH staff toilets.

New customer toilets.

-New fire/smoke curtain.

 Heritage doors maintained, rewelded and panes fixed. Removal of existing fire doors to be replaced with new fire & smoke curtain.

-Slope to provide level access to lifts.

| l            | THE HEAL'S BUILDING                | WHITE RED ARCHITECTS |         |       |           |          |                                    |          |  |
|--------------|------------------------------------|----------------------|---------|-------|-----------|----------|------------------------------------|----------|--|
|              | 196 TOTTENHAM COURT ROAD<br>LONDON |                      |         |       |           |          | EL: 020 7859 4521<br>hitered.co.uk |          |  |
|              | W1T 7LQ                            | PROJECT N            | AME:    |       |           |          |                                    |          |  |
|              | THE HEAL'S BUILDING                |                      |         |       |           |          |                                    |          |  |
|              |                                    |                      |         |       |           |          |                                    |          |  |
|              |                                    | DRAWING TITLE:       |         |       |           |          |                                    |          |  |
|              |                                    | BASEMENT FLOOR PLAN  |         |       |           |          |                                    |          |  |
|              |                                    | PROPOSED             |         |       |           |          |                                    |          |  |
|              |                                    |                      |         |       |           |          |                                    |          |  |
|              |                                    | DRAWN                | CHECKED | SCALE | SCALE @A1 |          | STATUS                             |          |  |
|              |                                    | SE                   | JJ      | 1:200 |           | PLANNING |                                    |          |  |
|              |                                    | PROJE                | CT NO.  | ZONE  | TYPE      | SHEE     | T NO.                              | REVISION |  |
| CONSTRUCTION | N                                  | 54                   | 21      | -     | -         | PL_0(    | 0_099                              | 01       |  |