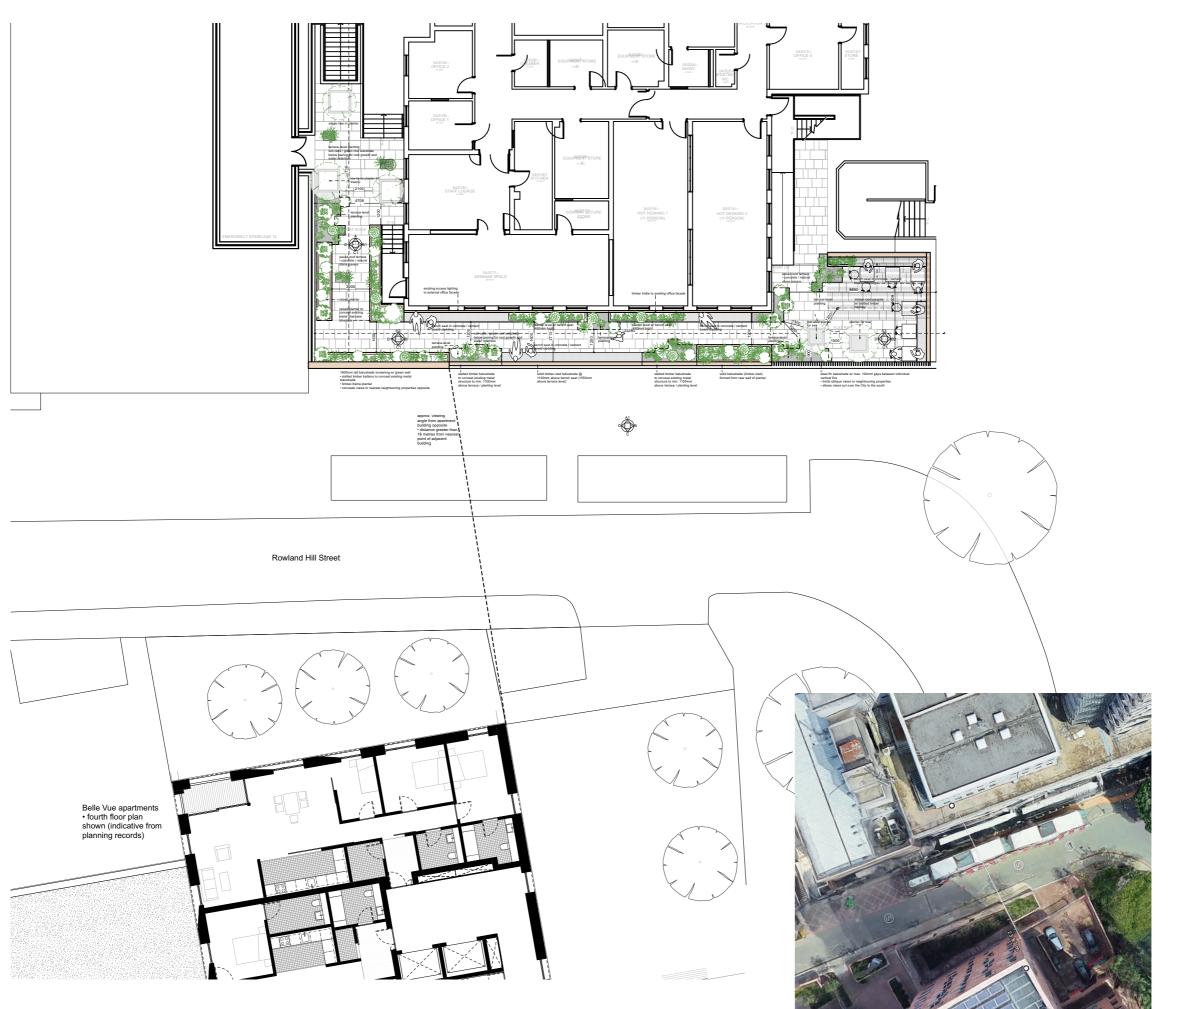

07.01.22 17.12.21

STATUS Information

All dimensions to be checked on site. Do not scale, except for planning purposes

ROYAL FREE HOSPITAL Pond St, Hampstead NW3

site plan detail

showing adjacent properties at Belle Vue