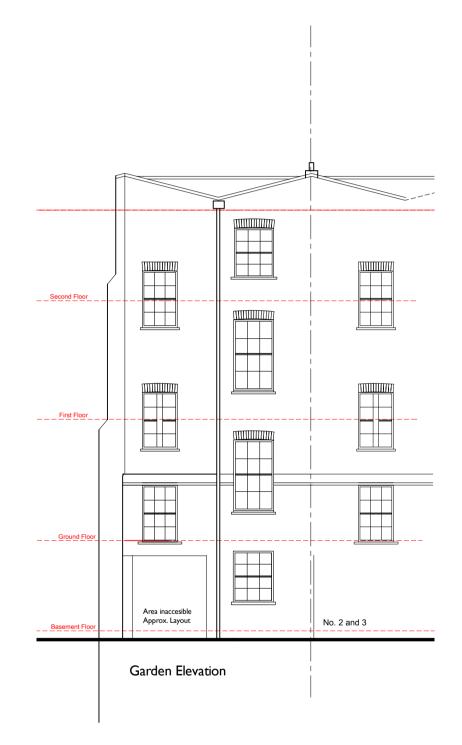

| Notes: All works on<br>boundaries to<br>be subject to Party Wall<br>Awards with adjoining<br>neighbours. |             |
|----------------------------------------------------------------------------------------------------------|-------------|
| All dimensions are<br>approxmate and should be<br>checked on site                                        |             |
|                                                                                                          |             |
|                                                                                                          |             |
|                                                                                                          |             |
|                                                                                                          |             |
|                                                                                                          |             |
|                                                                                                          |             |
|                                                                                                          |             |
|                                                                                                          |             |
|                                                                                                          |             |
|                                                                                                          |             |
|                                                                                                          |             |
|                                                                                                          |             |
| Status                                                                                                   |             |
| Survey                                                                                                   |             |
| JGPS   architecture                                                                                      |             |
| Hangar 1<br>Redhill Aerodrome<br>Kings Mill Lane, Redhill RH1 5JY                                        |             |
| 1,Charrington Street<br>London, NW1 1RS                                                                  |             |
| Title                                                                                                    |             |
| Elevations                                                                                               |             |
| Scale I:100<br>@A3                                                                                       | Drawn<br>AW |
| Date<br>September 2021                                                                                   | Checked     |
| Dwg. no.<br>JGPS/CHAR/1/005                                                                              | Rev.        |