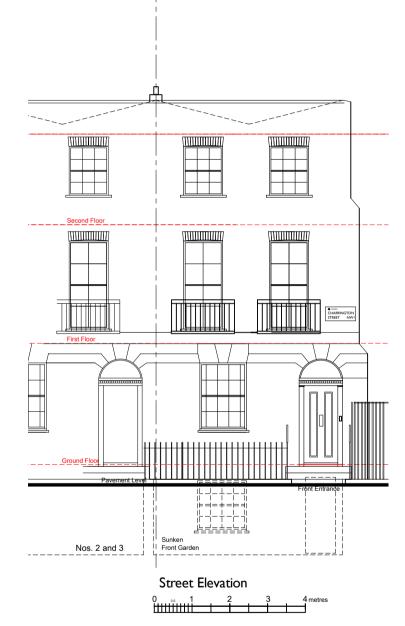

| Notes: All works on<br>boundaries to<br>be subject to Party Wall<br>Awards with adjoining<br>neighbours. |             |
|----------------------------------------------------------------------------------------------------------|-------------|
| All dimensions are<br>approxmate and should be<br>checked on site                                        |             |
|                                                                                                          |             |
|                                                                                                          |             |
|                                                                                                          |             |
|                                                                                                          |             |
|                                                                                                          |             |
|                                                                                                          |             |
|                                                                                                          |             |
|                                                                                                          |             |
|                                                                                                          |             |
|                                                                                                          |             |
|                                                                                                          |             |
|                                                                                                          |             |
| Status                                                                                                   |             |
| Survey                                                                                                   |             |
| JGPS   architecture                                                                                      |             |
| Hangar 1<br>Redhill Aerodrome<br>Kings Mill Lane, Redhill RH1 5JY                                        |             |
| 1,Charrington Street<br>London, NW1 1RS                                                                  |             |
| Title                                                                                                    |             |
| Elevations                                                                                               |             |
| Scale I:100<br>@A3                                                                                       | Drawn<br>AW |
| Date<br>September 2021                                                                                   | Checked     |
| Dwg. no.<br>JGPS/CHAR/1/005                                                                              | Rev.        |