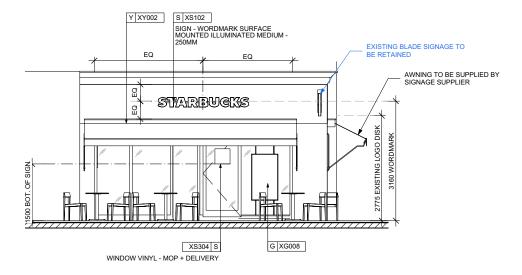

| S         | SIGNAGE FIXTURE SCHEDULE |                                                            |     |                   | Υ     | Υ       |       | SITE SCHEDULE                       |
|-----------|--------------------------|------------------------------------------------------------|-----|-------------------|-------|---------|-------|-------------------------------------|
| DESIGN ID | COUNT                    | DESCRIPTION                                                | RES | P COMMENTS        | DESI  | GN ID ( | COUNT | DESCRIPTION                         |
| XS102     | 2                        | SIGN - WORDMARK SURFACE MOUNTED ILLUMINATED MEDIUM - 250MM | SS  |                   | XY001 |         | 1     | CUSTOM AWNING - SHOPFRONT           |
| XS304     | 1                        | WINDOW VINYL - MOP + DELIVERY                              | SS  |                   | XY002 |         | 1     | CUSTOM AWNING - SECONDARY ELEVATION |
| XS305     | 1                        | BLADE ILLUMINATED - RIGHT - MOP + DELIVERY                 | SS  | SINGLE SIDED SIGN |       |         |       |                                     |

SHOPFRONT ELEVATION

**SHOPFRONT ELEVATION - LHS** 1:100

### **EXTERIOR ELEVATION NOTES**

RESP COMMENTS

CM CM

- 1. GENERAL CONTRACTOR TO COORDINATE AND SCHEDULE SIGNAGE INSTALLATION WITH THE SIGNAGE CONTRACTOR
- 2. GENERAL CONTRACTOR SHALL COORDINATE WITH ELECTRICAL CONTRACTOR TO FURNISH AND INSTALL ELECTRICAL CIRCUITS INCLUDING ALL CONDUIT, CABLING, CONNECTIONS, AND

BREAKER AT PANEL BOARD NECESSARY TO SERVE SIGNAGE 3. UNLESS OTHERWISE STATED, GENERAL CONTRACTOR WILL SUPPLY AND INSTALL ALL SIGNAGE SUPPORT FRAMES, BACKING PANELS, STUDWORK, ETC. IN LINE WITH SIGNAGE CONTRACTOR'S DRAWINGS

- 4. ON REQUEST, SIGNAGE CONTRACTOR WILL SUPPLY SHOP DRAWINGS PRIOR TO FABRICATION TO STARBUCKS CONSTRUCTION MANAGER/PROJECT MANAGER
- 5. SIGNAGE CONTRACTOR TO INSTALL SIGNAGE IN COMPLIANCE WITH APPROVED PROJECT DRAWINGS AND/OR LOCAL APPLICABLE REGULATIONS
- 6. GENERAL CONTRACTOR TO NOTIFY CM/PM IMMEDIATELY IF SHOP DRAWINGS OR INSTALLATION IS IN DISCREPANCY WITH STARBUCKS ARCHITECTURAL DRAWINGS
- 7. GENERAL CONTRACTOR TO CLEAN, PATCH AND REPAIR EXISTING EXTERIOR AS REQUIRED

# **GENERAL NOTES**

- 1. PROVIDE 75MM HIGH BLACK ACRYLIC STORE ADDRESS ON GLAZING OR PER LOCAL JURISDICTIONAL CODE REQUIREMENTS
- 2. CM TO CONFIRM ALL DIMENSIONS ON SITE AND ADVISE STARBUCKS OF ANY CHANGES