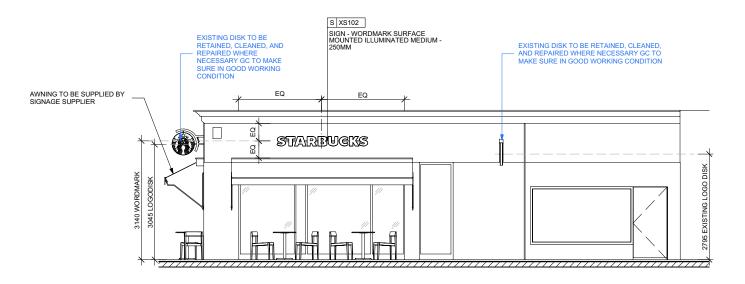

| S         | SIGNAGE FIXTURE SCHEDULE |                                                            |     |                   | Υ     | Υ       |       | SITE SCHEDULE                       |
|-----------|--------------------------|------------------------------------------------------------|-----|-------------------|-------|---------|-------|-------------------------------------|
| DESIGN ID | COUNT                    | DESCRIPTION                                                | RES | P COMMENTS        | DESI  | GN ID ( | COUNT | DESCRIPTION                         |
| XS102     | 2                        | SIGN - WORDMARK SURFACE MOUNTED ILLUMINATED MEDIUM - 250MM | SS  |                   | XY001 |         | 1     | CUSTOM AWNING - SHOPFRONT           |
| XS304     | 1                        | WINDOW VINYL - MOP + DELIVERY                              | SS  |                   | XY002 |         | 1     | CUSTOM AWNING - SECONDARY ELEVATION |
| XS305     | 1                        | BLADE ILLUMINATED - RIGHT - MOP + DELIVERY                 | SS  | SINGLE SIDED SIGN |       |         |       |                                     |

SHOPFRONT ELEVATION

**SHOPFRONT ELEVATION - LHS** 1:100

### **EXTERIOR ELEVATION NOTES**

RESP COMMENTS

CM CM

- 1. GENERAL CONTRACTOR TO COORDINATE AND SCHEDULE SIGNAGE INSTALLATION WITH THE SIGNAGE CONTRACTOR
- 2. GENERAL CONTRACTOR SHALL COORDINATE WITH ELECTRICAL CONTRACTOR TO FURNISH AND INSTALL ELECTRICAL CIRCUITS INCLUDING ALL CONDUIT, CABLING, CONNECTIONS, AND

BREAKER AT PANEL BOARD NECESSARY TO SERVE SIGNAGE 3. UNLESS OTHERWISE STATED, GENERAL CONTRACTOR WILL SUPPLY AND INSTALL ALL SIGNAGE SUPPORT FRAMES, BACKING PANELS, STUDWORK, ETC. IN LINE WITH SIGNAGE CONTRACTOR'S DRAWINGS

- 4. ON REQUEST, SIGNAGE CONTRACTOR WILL SUPPLY SHOP DRAWINGS PRIOR TO FABRICATION TO STARBUCKS CONSTRUCTION MANAGER/PROJECT MANAGER
- 5. SIGNAGE CONTRACTOR TO INSTALL SIGNAGE IN COMPLIANCE WITH APPROVED PROJECT DRAWINGS AND/OR LOCAL APPLICABLE REGULATIONS
- 6. GENERAL CONTRACTOR TO NOTIFY CM/PM IMMEDIATELY IF SHOP DRAWINGS OR INSTALLATION IS IN DISCREPANCY WITH STARBUCKS ARCHITECTURAL DRAWINGS
- 7. GENERAL CONTRACTOR TO CLEAN, PATCH AND REPAIR EXISTING EXTERIOR AS REQUIRED

# **GENERAL NOTES**

- 1. PROVIDE 75MM HIGH BLACK ACRYLIC STORE ADDRESS ON GLAZING OR PER LOCAL JURISDICTIONAL CODE REQUIREMENTS
- 2. CM TO CONFIRM ALL DIMENSIONS ON SITE AND ADVISE STARBUCKS OF ANY CHANGES