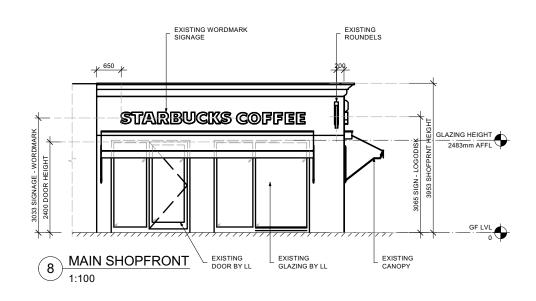

## Starbucks Coffee Company

Building 4, Chiswick Park 566 Chiswick High Road London, W4 5YE

These Drawings and Specifications are confidential and shall remain the sole property of Starbucks Corporation, which is the owner of the copyright in this work. They shall not be reproduced (in whole or in part), shared with third parties or used in any manner on other projects or extensions to this project without the prior written consent of Starbucks Corporation. These drawings and specifications are intended to express Design Intent for a prototypical Starbucks store (which is subject to change at anytime) and do not reflect actual site conditions. Neither party shall have any obligation nor liability to the other (except as stated above) until a written agreement is fully executed