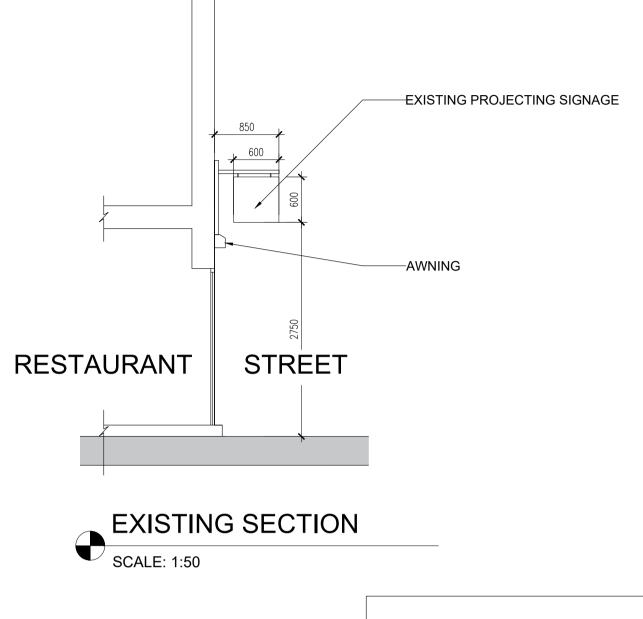

40 NEW OXFORD STREET

600 X 600 X 35MM ALUMINIUM PROJECT SIGNAGE

BACKGROUND

EXTERNALLY STATIC ILLUMINATED GOLDEN TEXT & BLACK

REFERENCE OF FASCIA SIGNAGE SCALE: NTS

THIS IS THE PROPERTY OF KCG PARTNERSHIP LTD DRAWINGS MAY HAVE BEEN PREPARED FROM HISTORICAL INFORMATION THAT CANNOT BE GUARANTEED ACCURATE. RESPONSIBILITY IS NOT ACCEPTED FOR ERRORS