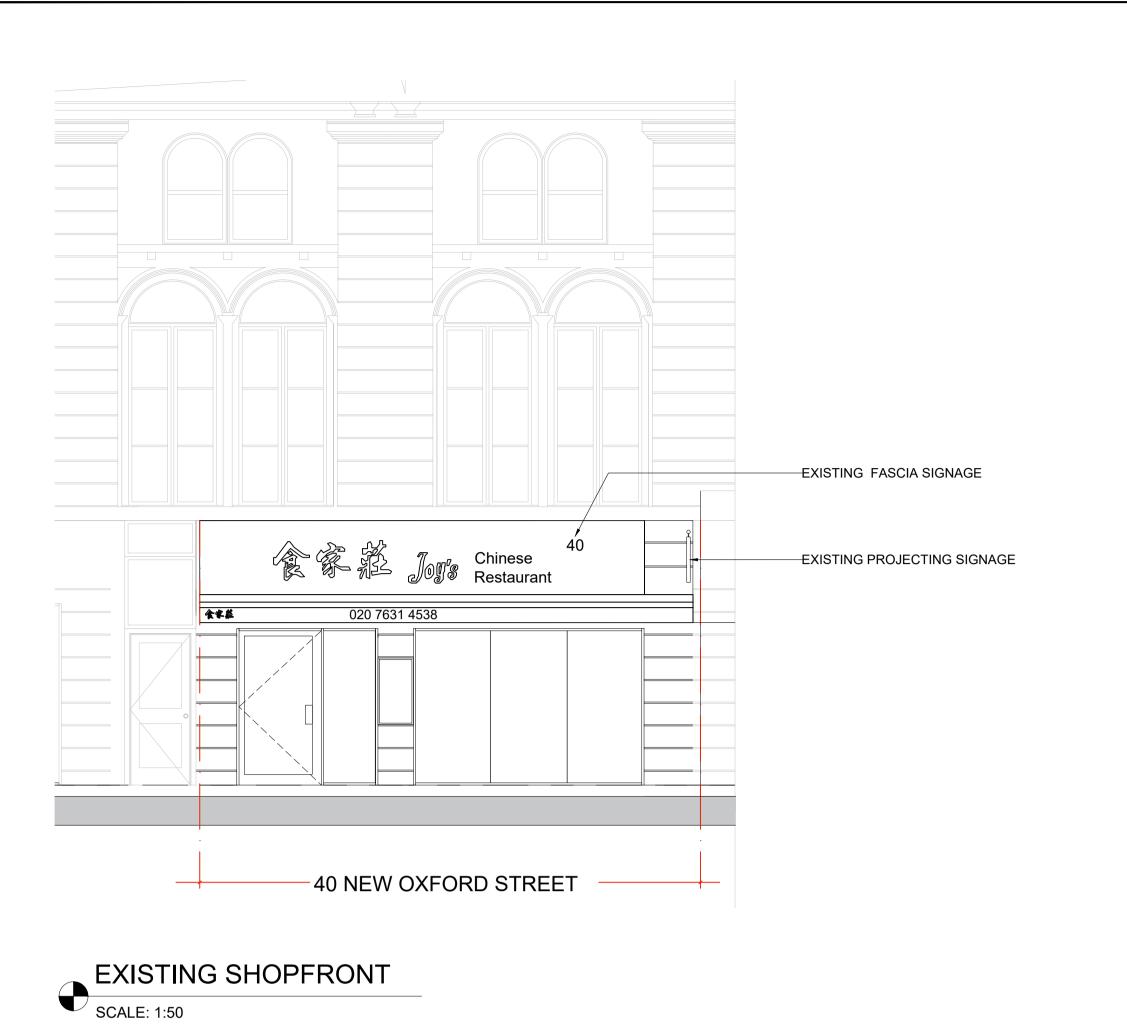

40 NEW OXFORD STREET

600 X 600 X 35MM ALUMINIUM PROJECT SIGNAGE

BACKGROUND

EXTERNALLY STATIC ILLUMINATED GOLDEN TEXT & BLACK

REFERENCE OF FASCIA SIGNAGE SCALE: NTS

THIS IS THE PROPERTY OF KCG PARTNERSHIP LTD DRAWINGS MAY HAVE BEEN PREPARED FROM HISTORICAL INFORMATION THAT CANNOT BE GUARANTEED ACCURATE. RESPONSIBILITY IS NOT ACCEPTED FOR ERRORS