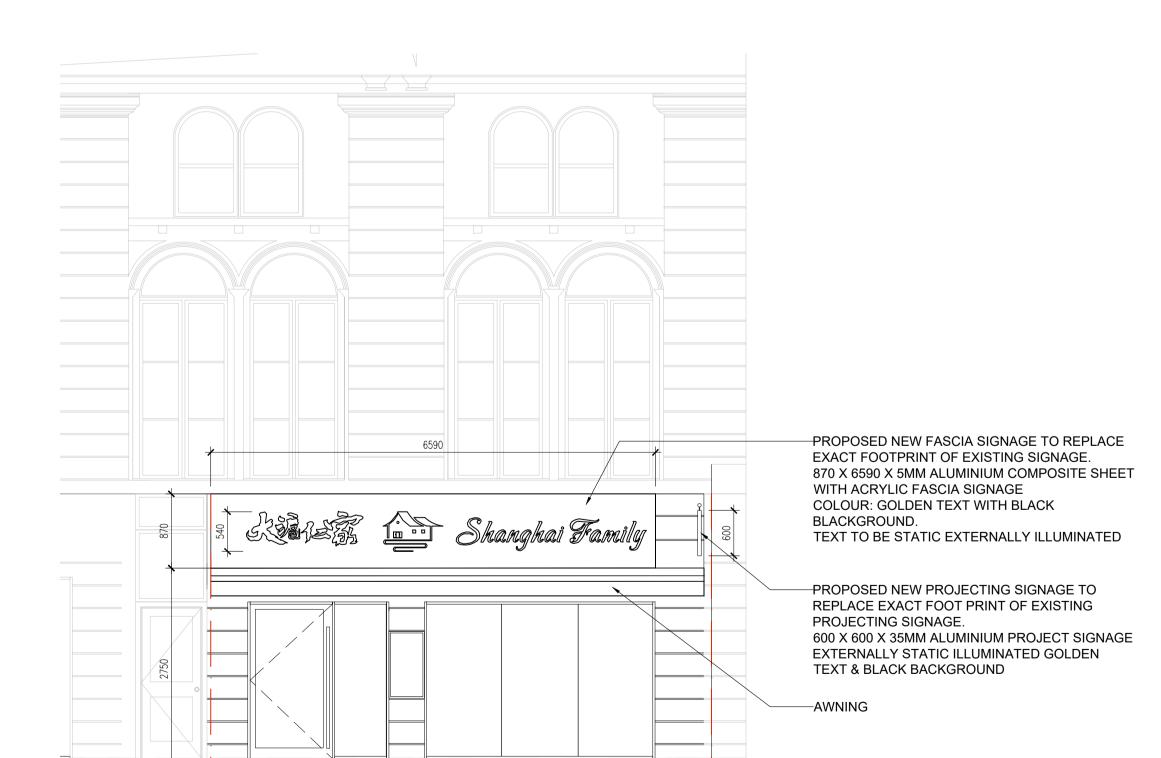

40 NEW OXFORD STREET

600 X 600 X 35MM ALUMINIUM PROJECT SIGNAGE

BACKGROUND

EXTERNALLY STATIC ILLUMINATED GOLDEN TEXT & BLACK

REFERENCE OF FASCIA SIGNAGE SCALE: NTS

THIS IS THE PROPERTY OF KCG PARTNERSHIP LTD DRAWINGS MAY HAVE BEEN PREPARED FROM HISTORICAL INFORMATION THAT CANNOT BE GUARANTEED ACCURATE. RESPONSIBILITY IS NOT ACCEPTED FOR ERRORS