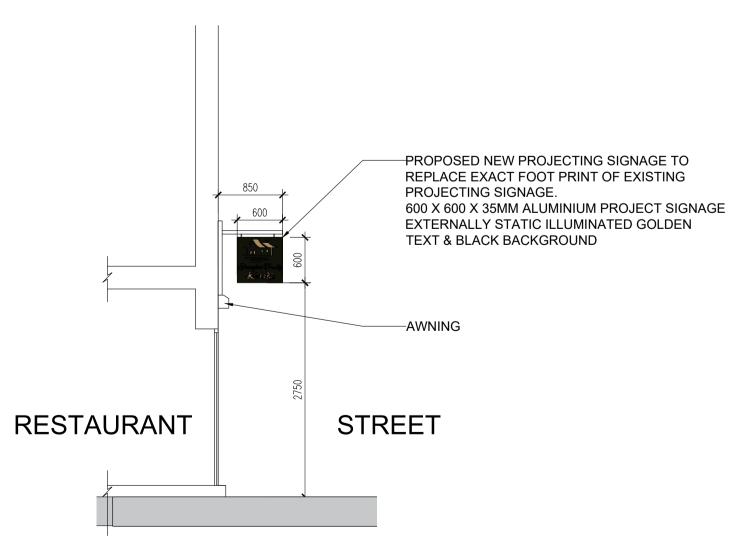

40 NEW OXFORD STREET

600 X 600 X 35MM ALUMINIUM PROJECT SIGNAGE

BACKGROUND

EXTERNALLY STATIC ILLUMINATED GOLDEN TEXT & BLACK

REFERENCE OF FASCIA SIGNAGE SCALE: NTS

THIS IS THE PROPERTY OF KCG PARTNERSHIP LTD DRAWINGS MAY HAVE BEEN PREPARED FROM HISTORICAL INFORMATION THAT CANNOT BE GUARANTEED ACCURATE. RESPONSIBILITY IS NOT ACCEPTED FOR ERRORS