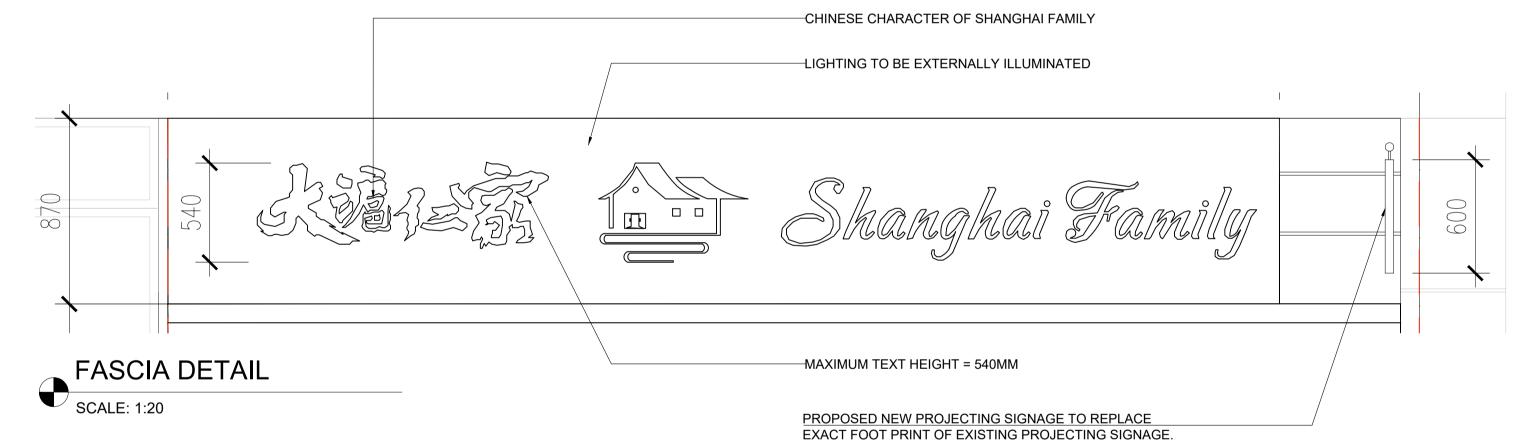

40 NEW OXFORD STREET

600 X 600 X 35MM ALUMINIUM PROJECT SIGNAGE

BACKGROUND

EXTERNALLY STATIC ILLUMINATED GOLDEN TEXT & BLACK

REFERENCE OF FASCIA SIGNAGE SCALE: NTS

THIS IS THE PROPERTY OF KCG PARTNERSHIP LTD DRAWINGS MAY HAVE BEEN PREPARED FROM HISTORICAL INFORMATION THAT CANNOT BE GUARANTEED ACCURATE. RESPONSIBILITY IS NOT ACCEPTED FOR ERRORS