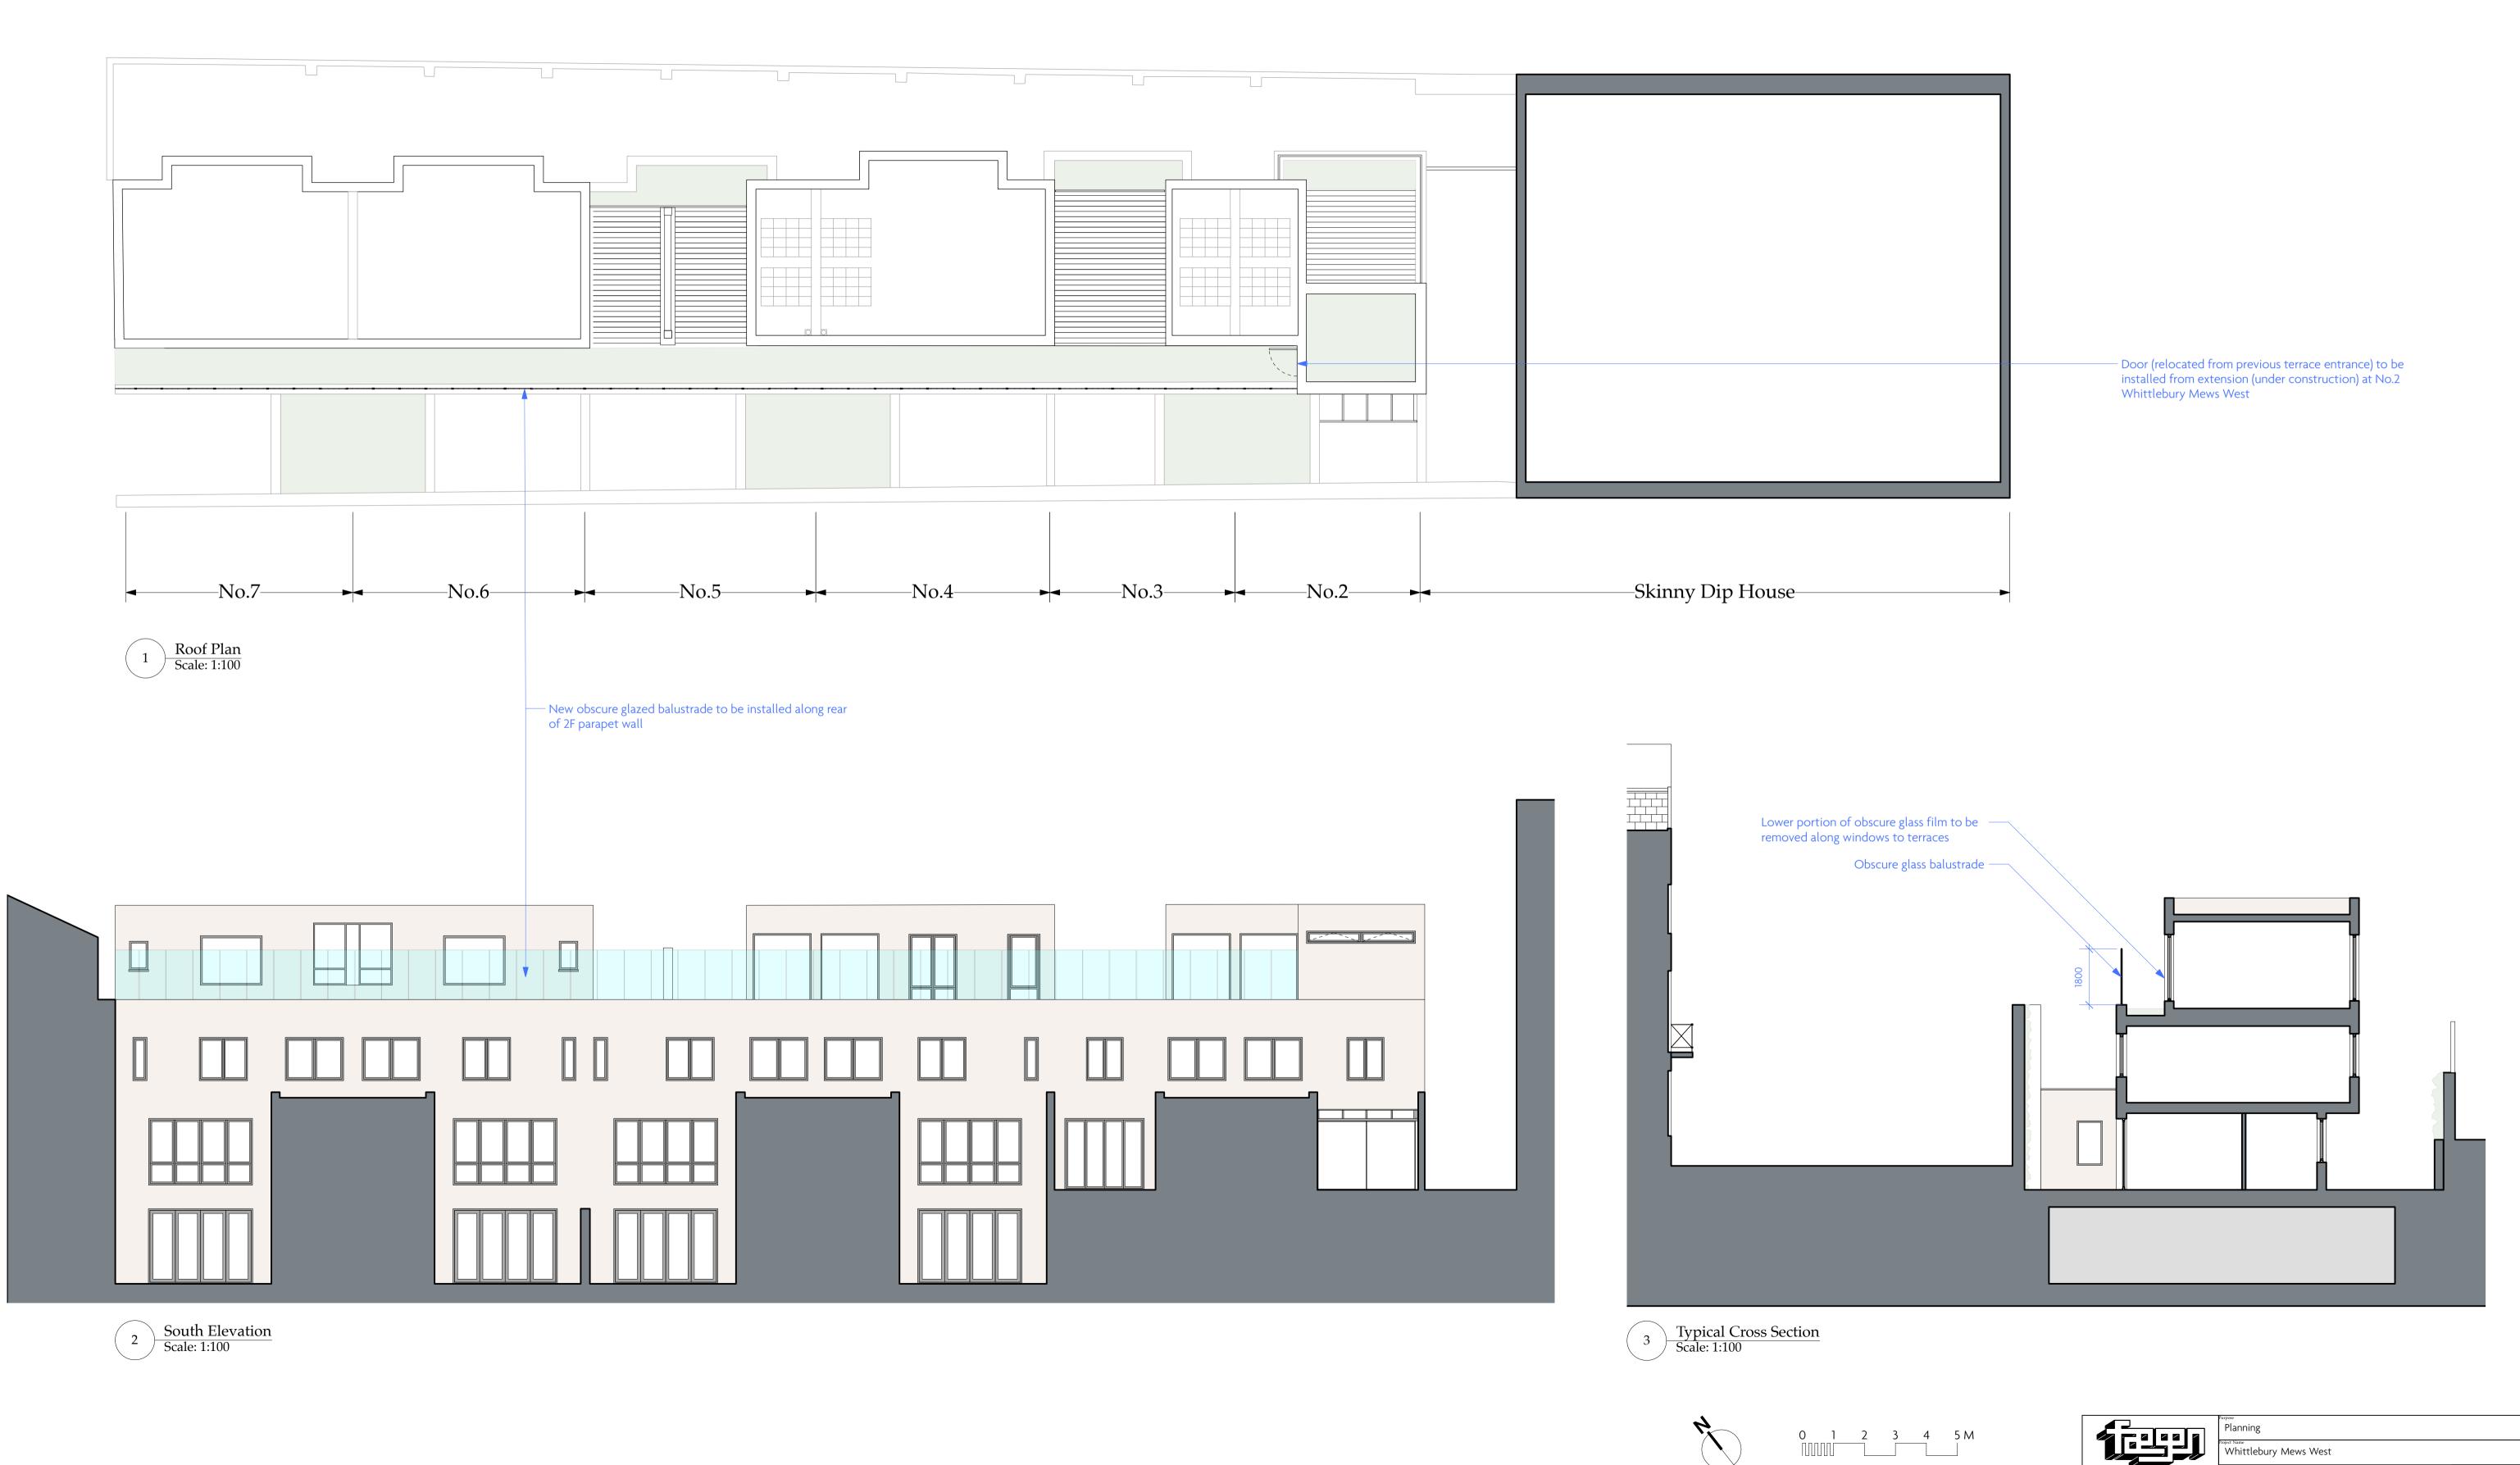

| WORKSHOP AT MICHAELCHURCH COURT, HR2 0JR Proposed Roof Plan, Elevation & Section F39/GA/102   Note - Drawings are for design intent only Reponsibility is not accepted for construction information. All informations provided is on the basis that all dimensions are checked on site by the contractor or their representatives to confirm or query information or dimension given on this drawing or any Cale 0b No. Pate Revision   Online or Query information or dimension given on this drawing or any F/39 Pate August 2021 P1 |                                                                                                                                                                                                                                                                                                                                                                                          | Project Name<br>Whittlebury Mews West |  |  |                                      |  |
|----------------------------------------------------------------------------------------------------------------------------------------------------------------------------------------------------------------------------------------------------------------------------------------------------------------------------------------------------------------------------------------------------------------------------------------------------------------------------------------------------------------------------------------|------------------------------------------------------------------------------------------------------------------------------------------------------------------------------------------------------------------------------------------------------------------------------------------------------------------------------------------------------------------------------------------|---------------------------------------|--|--|--------------------------------------|--|
| construction information. All information is provided is on the basis that all dimensions are checked on site by the contractor or their representatives to control or operatives to control or operatives to this drawing or any 1:100@A1 F/39 August 2021 P1                                                                                                                                                                                                                                                                         | WORKSHOP AT MICHAELCHURCH COURT, HR2 0JR                                                                                                                                                                                                                                                                                                                                                 |                                       |  |  | <sup>Drawing No.</sup><br>F39/GA/102 |  |
|                                                                                                                                                                                                                                                                                                                                                                                                                                                                                                                                        | Note - Drawings are for design intent only. Responsibility is not accepted for<br>construction information. All information is provided is on the basis that all<br>dimensions are checked on site by the contractor or their representatives to<br>confirm or query any information or dimension given on this drawing or any<br>other drawing or document pretraining to this project. | 1:100@A1                              |  |  | Revision<br>P1                       |  |