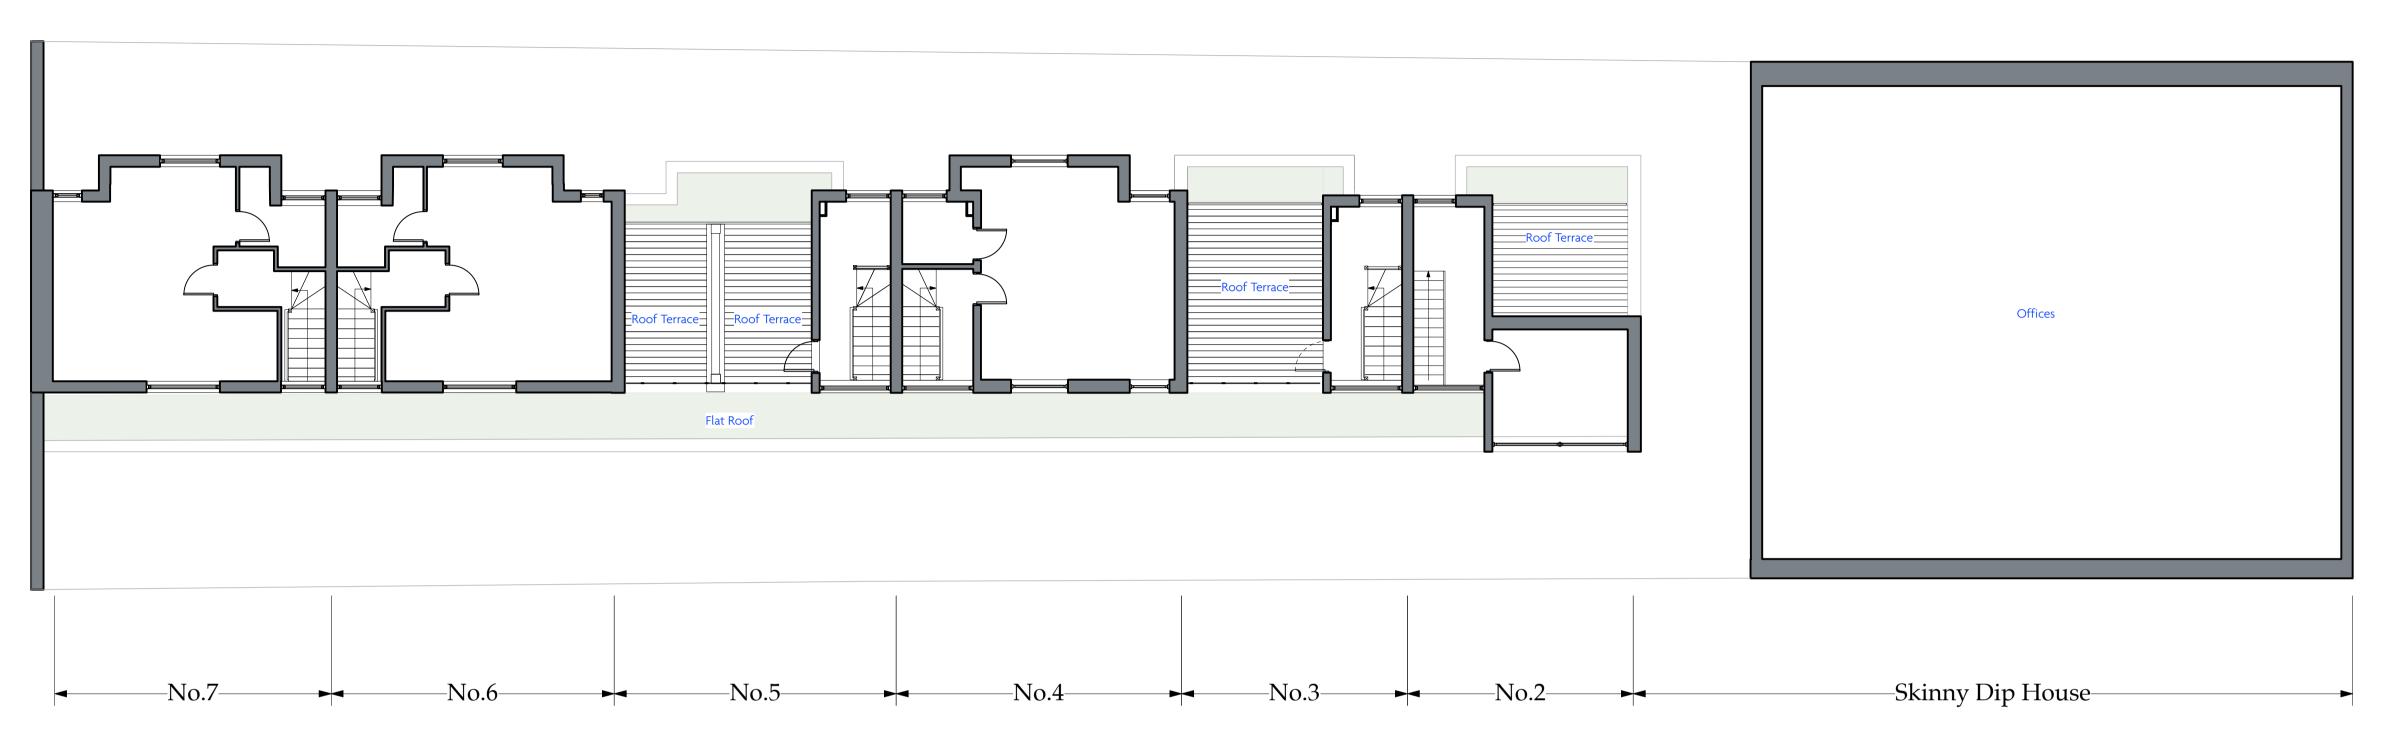

Second Floor Plan
Scale: 1:100

South Elevation
Scale: 1:100

Typical Cross Section
Scale: 1:100

|                                                                                                                                                                                                                                                                                                                                | Pupose<br>Planning                                     |      |             |             |
|--------------------------------------------------------------------------------------------------------------------------------------------------------------------------------------------------------------------------------------------------------------------------------------------------------------------------------|--------------------------------------------------------|------|-------------|-------------|
|                                                                                                                                                                                                                                                                                                                                | Project Name<br>Whittlebury Mews West                  |      |             |             |
| WORKSHOP AT MICHAELCHURCH COURT, HR2 0JR www.faegen.co.uk                                                                                                                                                                                                                                                                      | brawing Title<br>Existing 2F Plan, Elevation & Section |      |             | F39/GA/00   |
| Note - Drawings are for design intent only. Responsibility is not accepted for<br>construction information. All information is provided is on the basis that all<br>dimensions are checked on site by the contractor or their representatives to<br>confirm or query any information or dimension given on this drawing or any | 1:100@A1                                               | F/39 | August 2021 | Revision P1 |