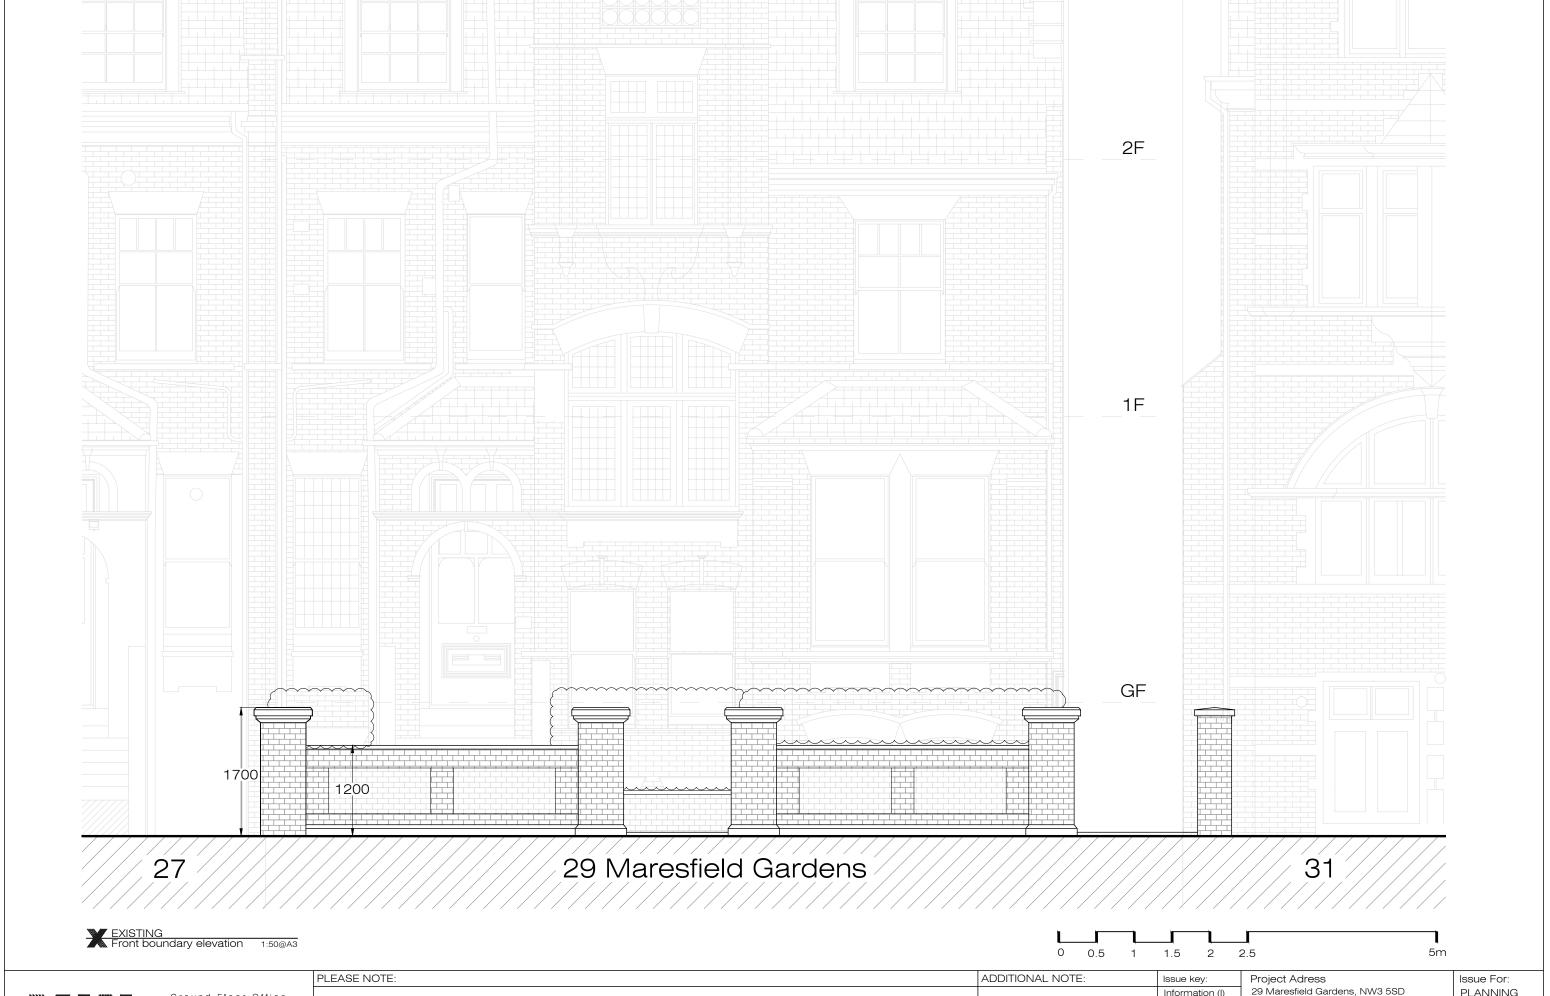

| Issue key:       | Project Adress                 |          |                          |       | Issue For: |     |
|------------------|--------------------------------|----------|--------------------------|-------|------------|-----|
| Information (I)  | 29 Maresfield Gardens, NW3 5SD |          |                          |       | PLANNING   |     |
| Planning (P)     | Scale                          | 1:50@A3  | EXISTING                 |       |            |     |
| Tender (T)       | Rev. Date                      | 29.04.22 | Front boundary elevation |       |            |     |
| Construction (C) | Drawn                          | AT       | Dwg. No.                 | EX-02 | Rev.       | P-0 |
| As Built (B)     | Checked                        | SC       | Project Number           |       | 19071      |     |