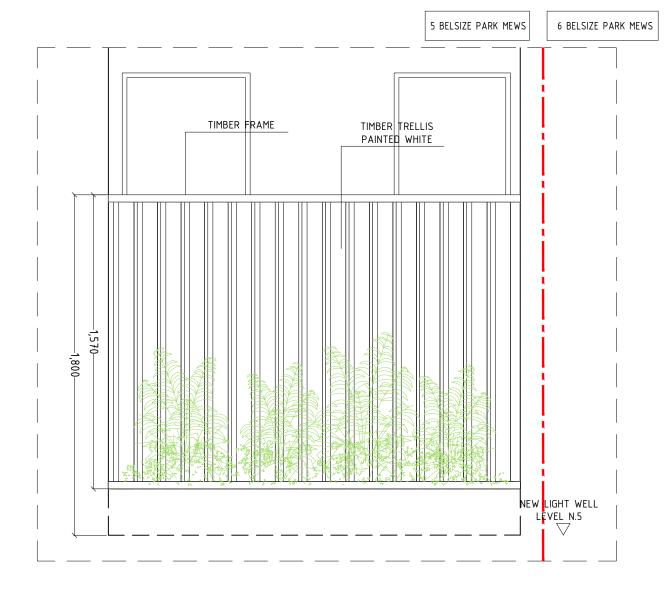

| PROJECT ADDRESS:                                    |
|-----------------------------------------------------|
| PROJECT ADDRESS:<br>05 BELSIZE PARK MEWS<br>NW3 5BL |
| NW3 5BL                                             |
|                                                     |

| ROJECT ADDRESS:<br>5 BELSIZE PARK MEWS<br>W3 5BL<br>LIENT NAME: | DISCHARGE OF CONDITION N.4_ELEVATION AND SECTION |                      |        |              |  |
|-----------------------------------------------------------------|--------------------------------------------------|----------------------|--------|--------------|--|
|                                                                 | 1005(PLA)400                                     | DWG FILE: 1005(PLA)1 | 00_300 |              |  |
|                                                                 | PROJECT STAGE: PLANNING                          | DRAWN: MP            |        |              |  |
|                                                                 | VERSION:                                         | 1:20                 | A3     | DATE: 05.05. |  |