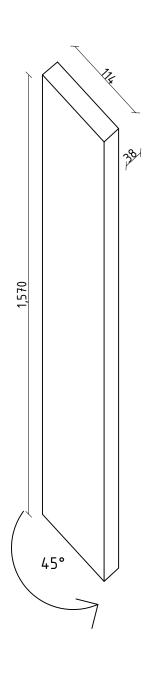

| PROJECT ADDRESS:                                    |
|-----------------------------------------------------|
| PROJECT ADDRESS:<br>05 BELSIZE PARK MEWS<br>NW3 5BL |
| NW3 5BL                                             |
|                                                     |

| ROJECT ADDRESS:<br>5 BELSIZE PARK MEWS<br>W3 5BL<br>LIENT NAME: | DISCHARGE OF CONDITION N.4_ELEVATION AND SECTION |                      |        |              |  |
|-----------------------------------------------------------------|--------------------------------------------------|----------------------|--------|--------------|--|
|                                                                 | 1005(PLA)400                                     | DWG FILE: 1005(PLA)1 | 00_300 |              |  |
|                                                                 | PROJECT STAGE: PLANNING                          | DRAWN: MP            |        |              |  |
|                                                                 | VERSION:                                         | 1:20                 | A3     | DATE: 05.05. |  |