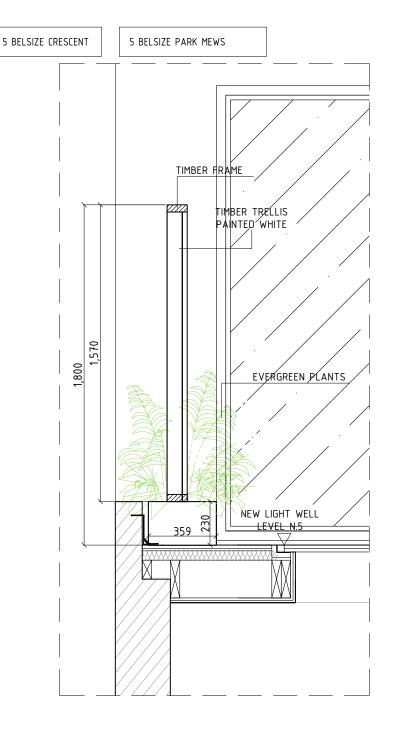

| PROJECT ADDRESS:                                    |
|-----------------------------------------------------|
| PROJECT ADDRESS:<br>05 BELSIZE PARK MEWS<br>NW3 5BL |
| NW3 5BL                                             |
|                                                     |

| ROJECT ADDRESS:<br>5 BELSIZE PARK MEWS<br>W3 5BL<br>LIENT NAME: | DISCHARGE OF CONDITION N.4_ELEVATION AND SECTION |                      |        |              |  |
|-----------------------------------------------------------------|--------------------------------------------------|----------------------|--------|--------------|--|
|                                                                 | 1005(PLA)400                                     | DWG FILE: 1005(PLA)1 | 00_300 |              |  |
|                                                                 | PROJECT STAGE: PLANNING                          | DRAWN: MP            |        |              |  |
|                                                                 | VERSION:                                         | 1:20                 | A3     | DATE: 05.05. |  |