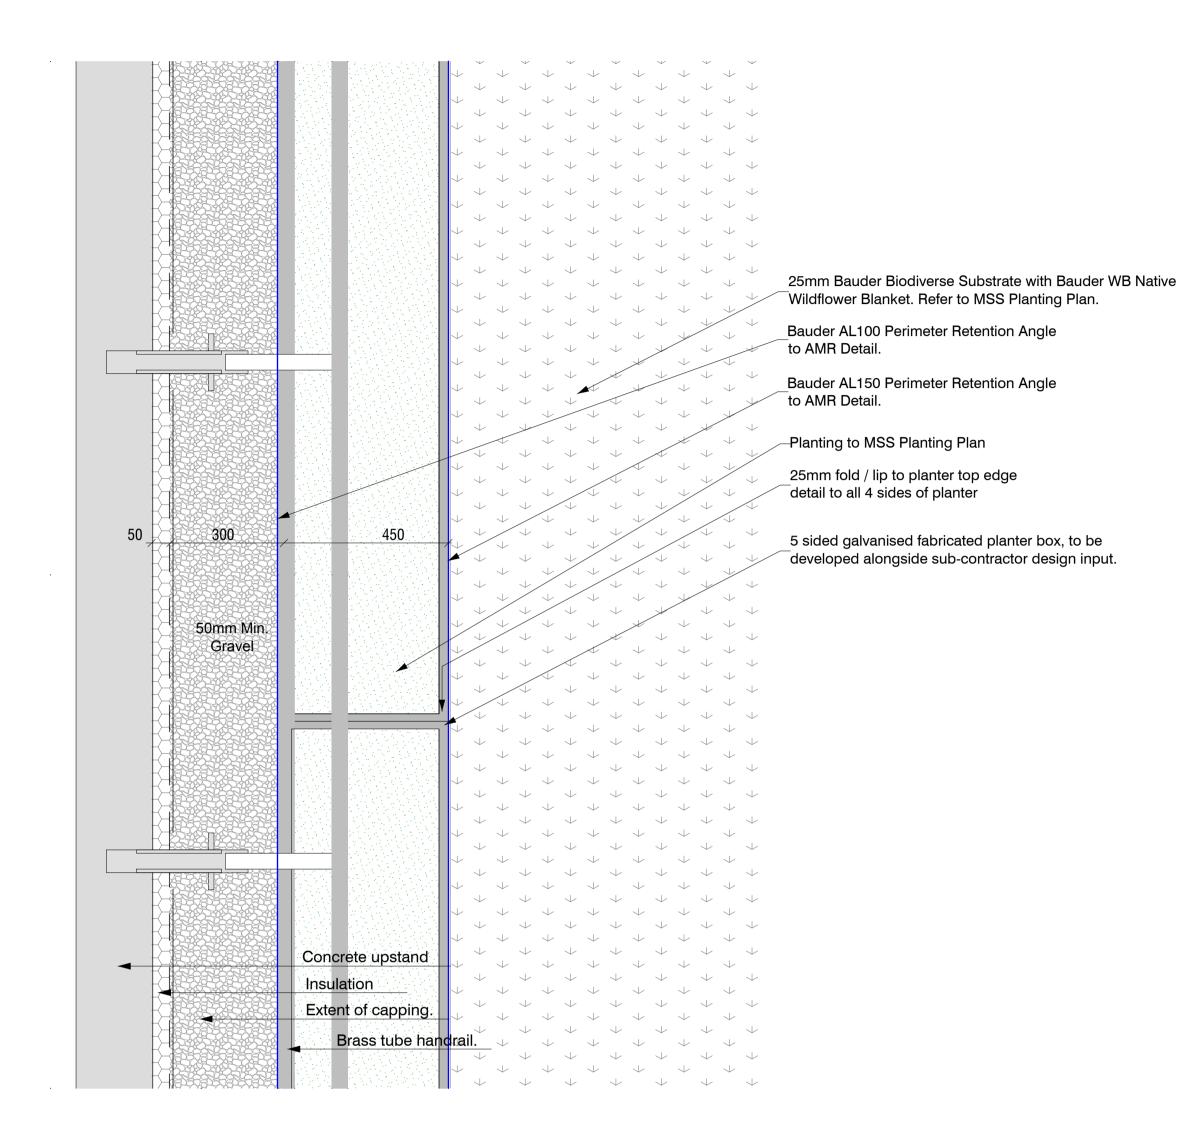

Detail 013

Level 03 450mm Planter Plan Detail.



## PLANNING

| 01                                    | 1                                           | Planning Updates | 30.03.22 | MS | <ul> <li>notes: <ol> <li>This drawing is to be read in conjunction with other MSS landscape drawings and specifications.</li> <li>Any discrepancies between sources of information should be immediately notified to the Landscape Architect for clarification.</li> <li>Do not scale off this drawing.</li> <li>All dimensions in mm unless otherwise stated.</li> </ol></li></ul>