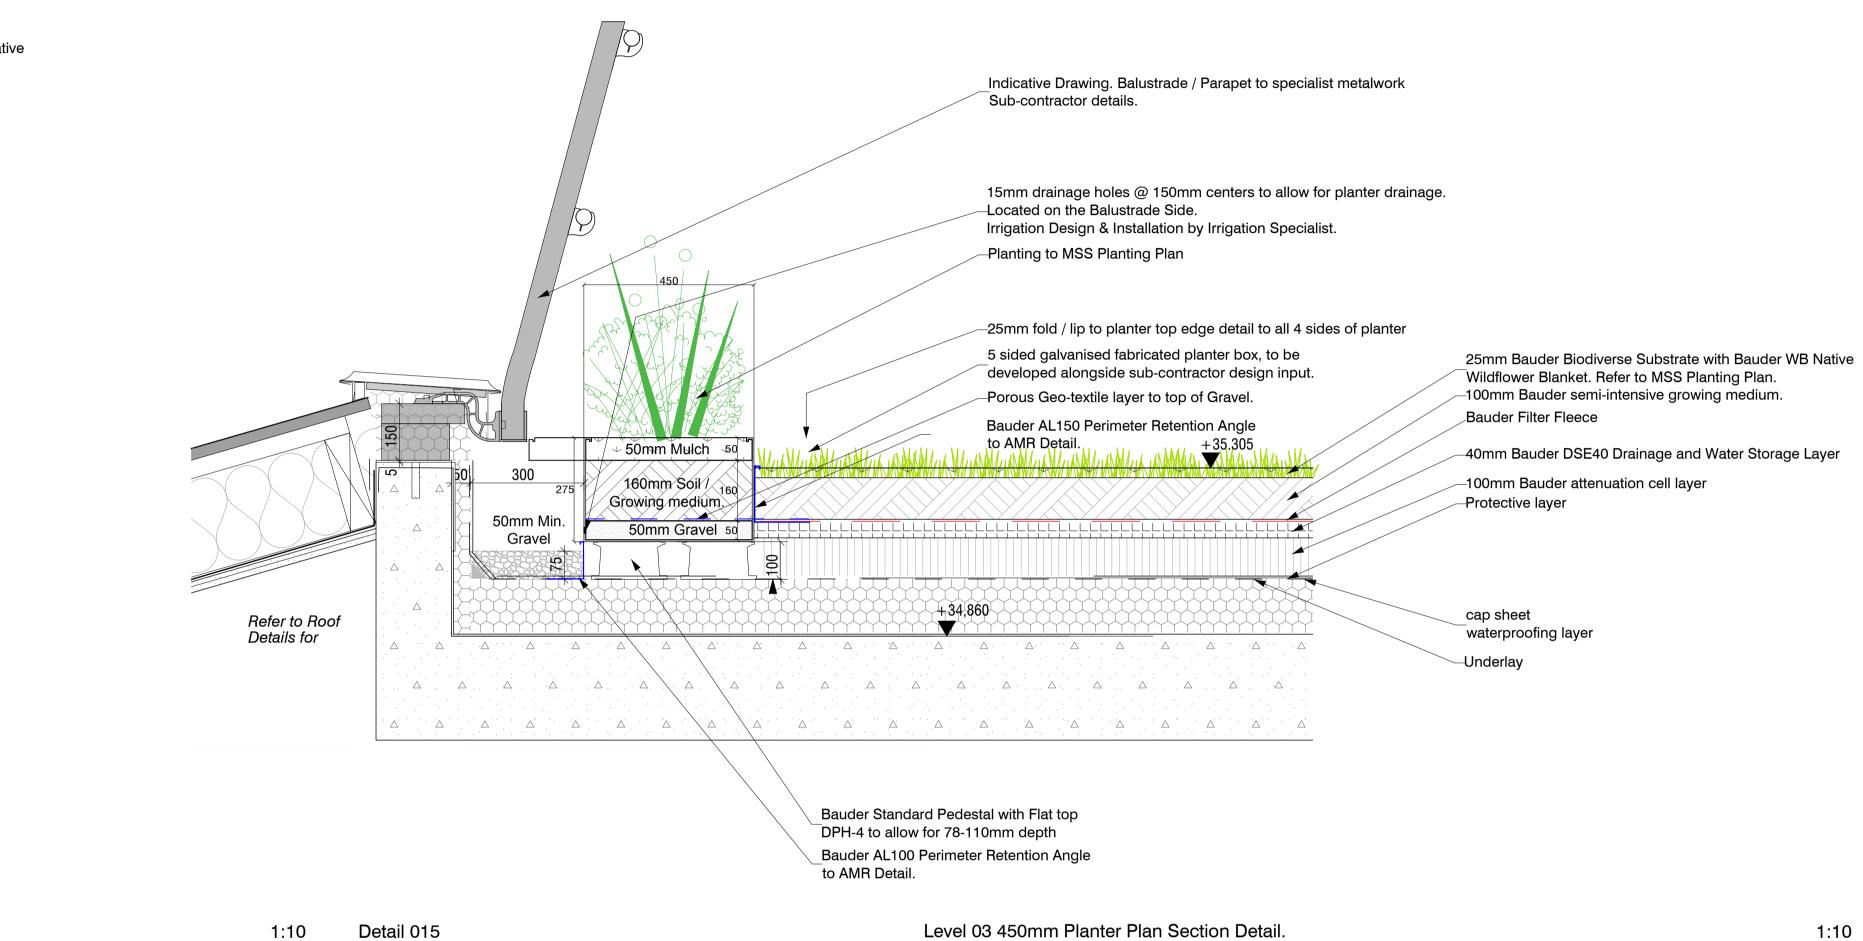

Detail 013

Level 03 450mm Planter Plan Detail.



## PLANNING

| 01                                    | 1                                           | Planning Updates | 30.03.22 | MS | <ul> <li>notes: <ol> <li>This drawing is to be read in conjunction with other MSS landscape drawings and specifications.</li> <li>Any discrepancies between sources of information should be immediately notified to the Landscape Architect for clarification.</li> <li>Do not scale off this drawing.</li> <li>All dimensions in mm unless otherwise stated.</li> </ol></li></ul>