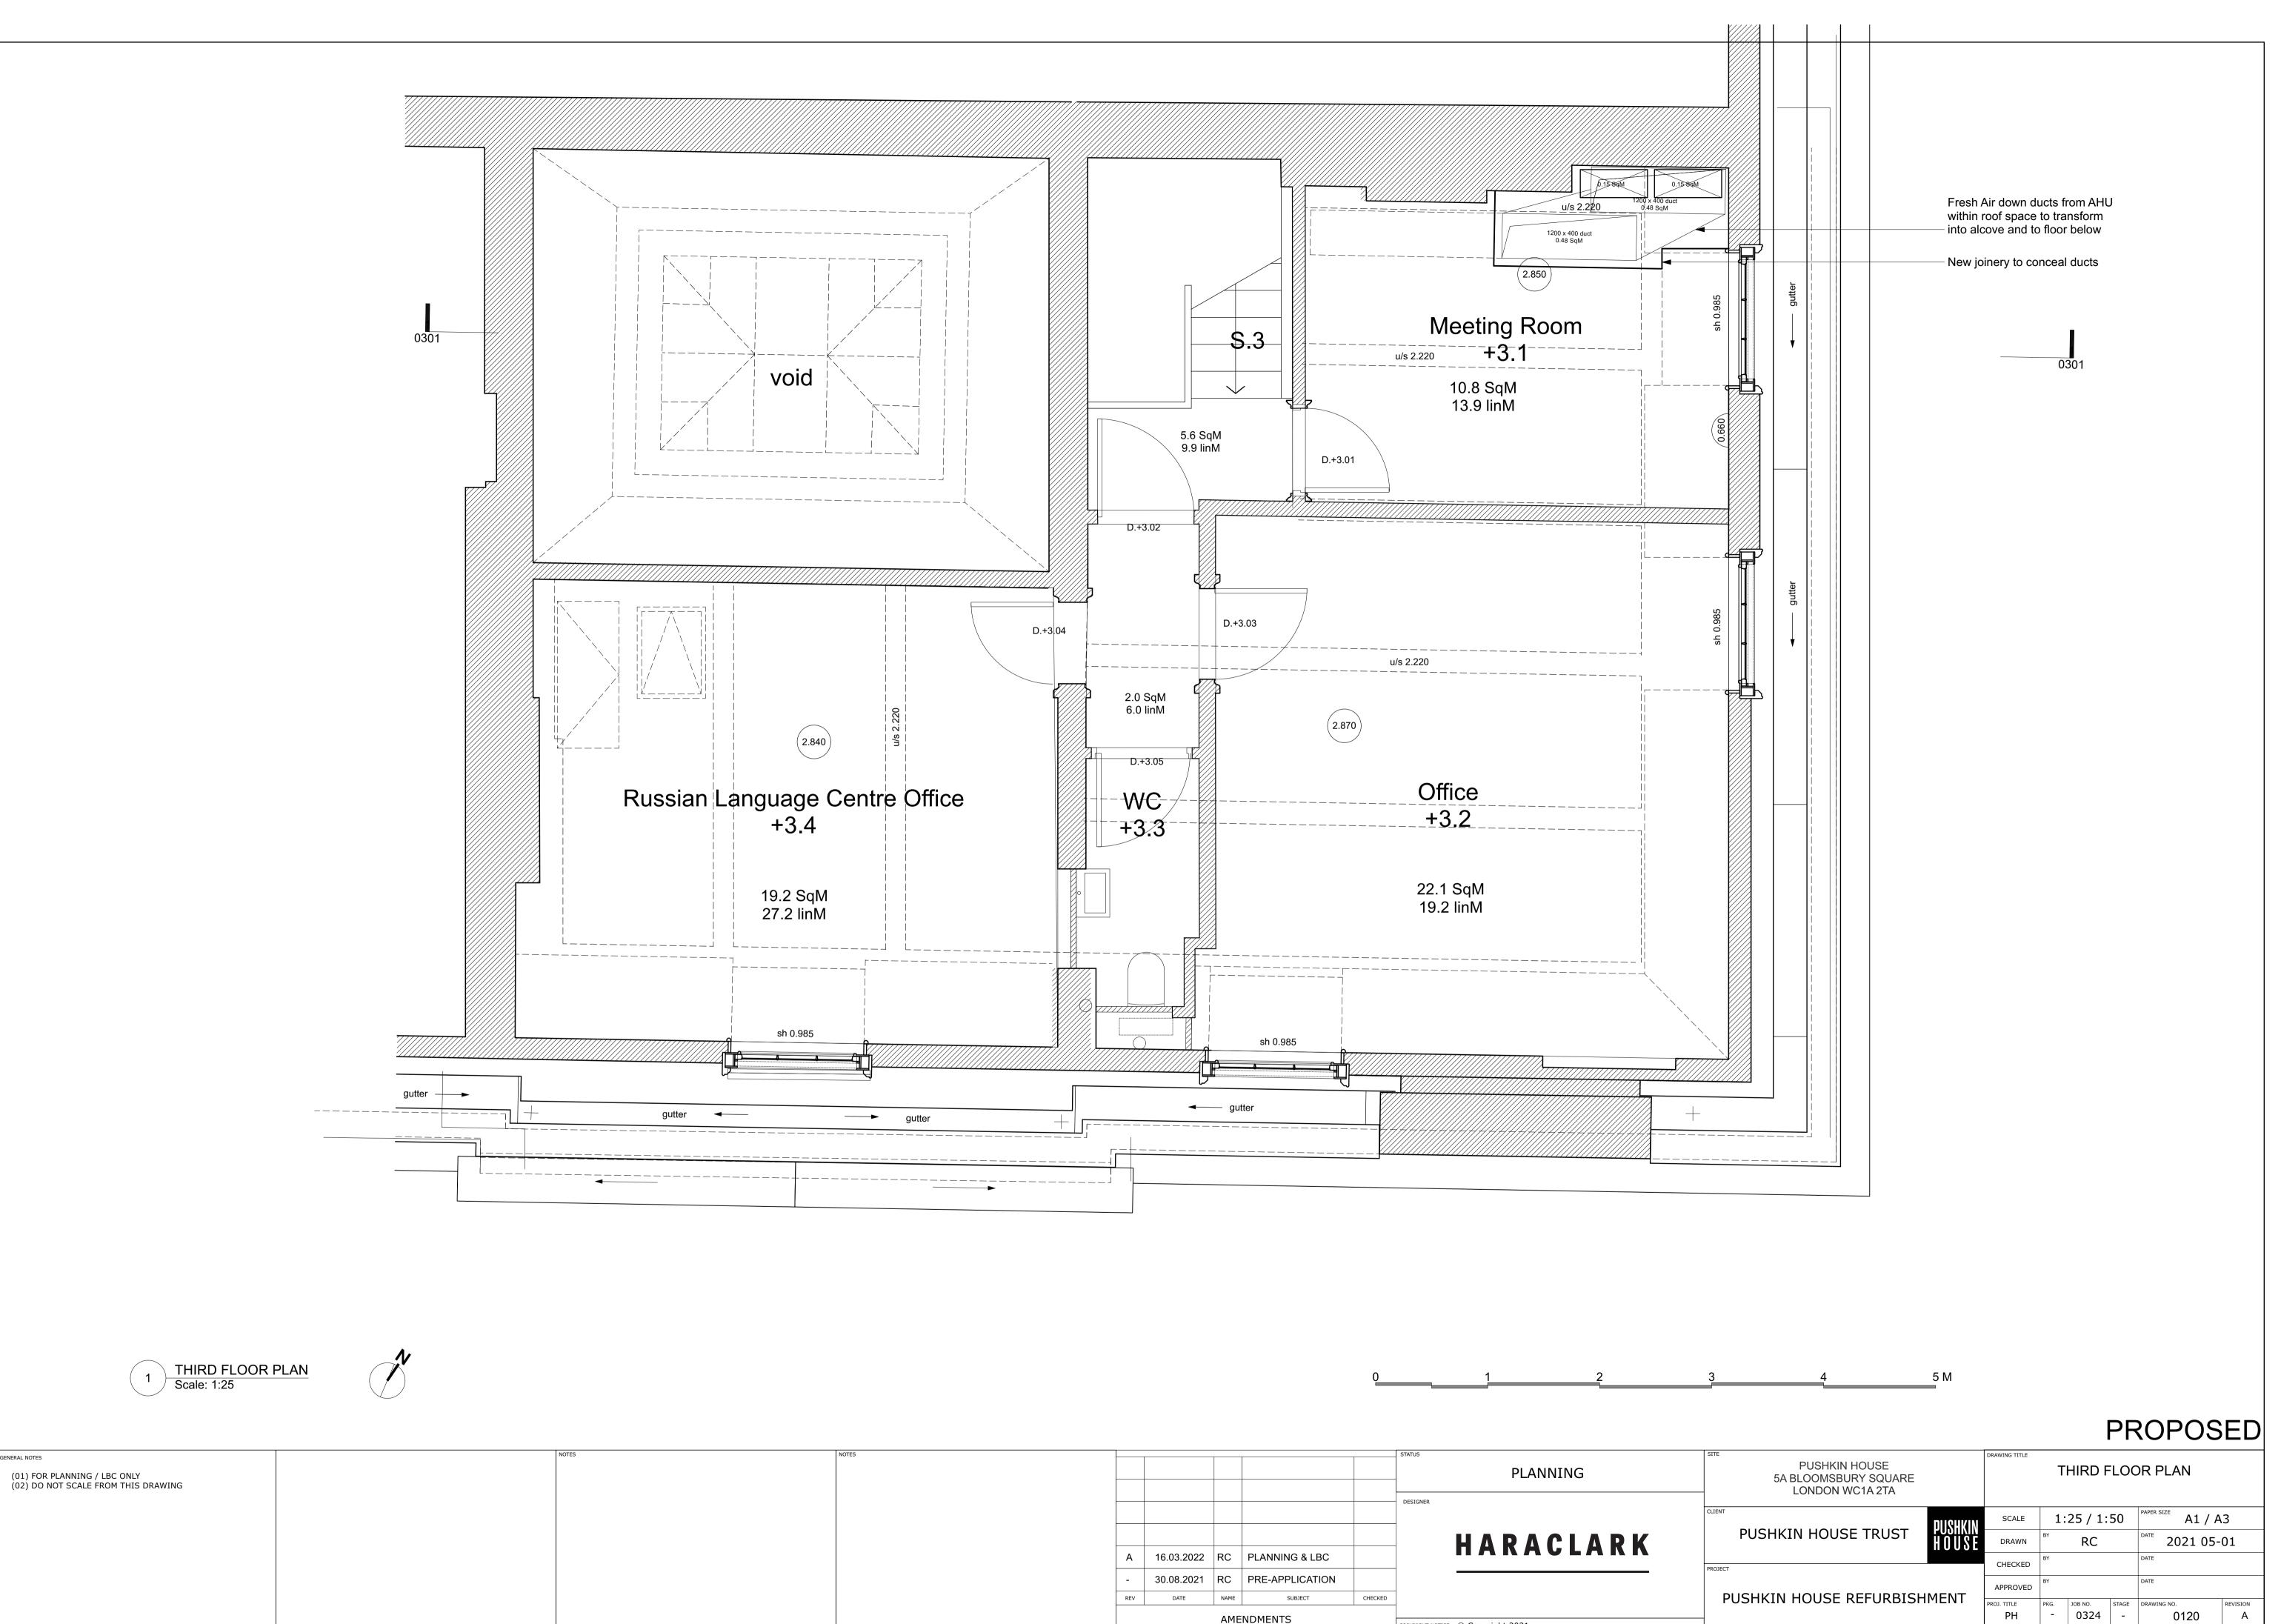

| PROJECT<br>PUSHKIN HOUSE REFURBISHMI                     | APPROVED                                                                            | BY<br>PKG. JOB NO. STAGE<br>- 0324 -                              | DATE DRAWING NO. REVISION A             |





|            |            | ,    |                 |         | STATUS                            | SILE    |
|------------|------------|------|-----------------|---------|-----------------------------------|---------|
|            |            |      |                 |         | PLANNING                          |         |
|            |            |      |                 |         | DESIGNER                          |         |
|            |            |      |                 |         |                                   | CLIENT  |
|            |            |      |                 |         | HARACLARK                         |         |
| А          | 16.03.2022 | RC   | PLANNING & LBC  |         |                                   |         |
| -          | 30.08.2021 | RC   |