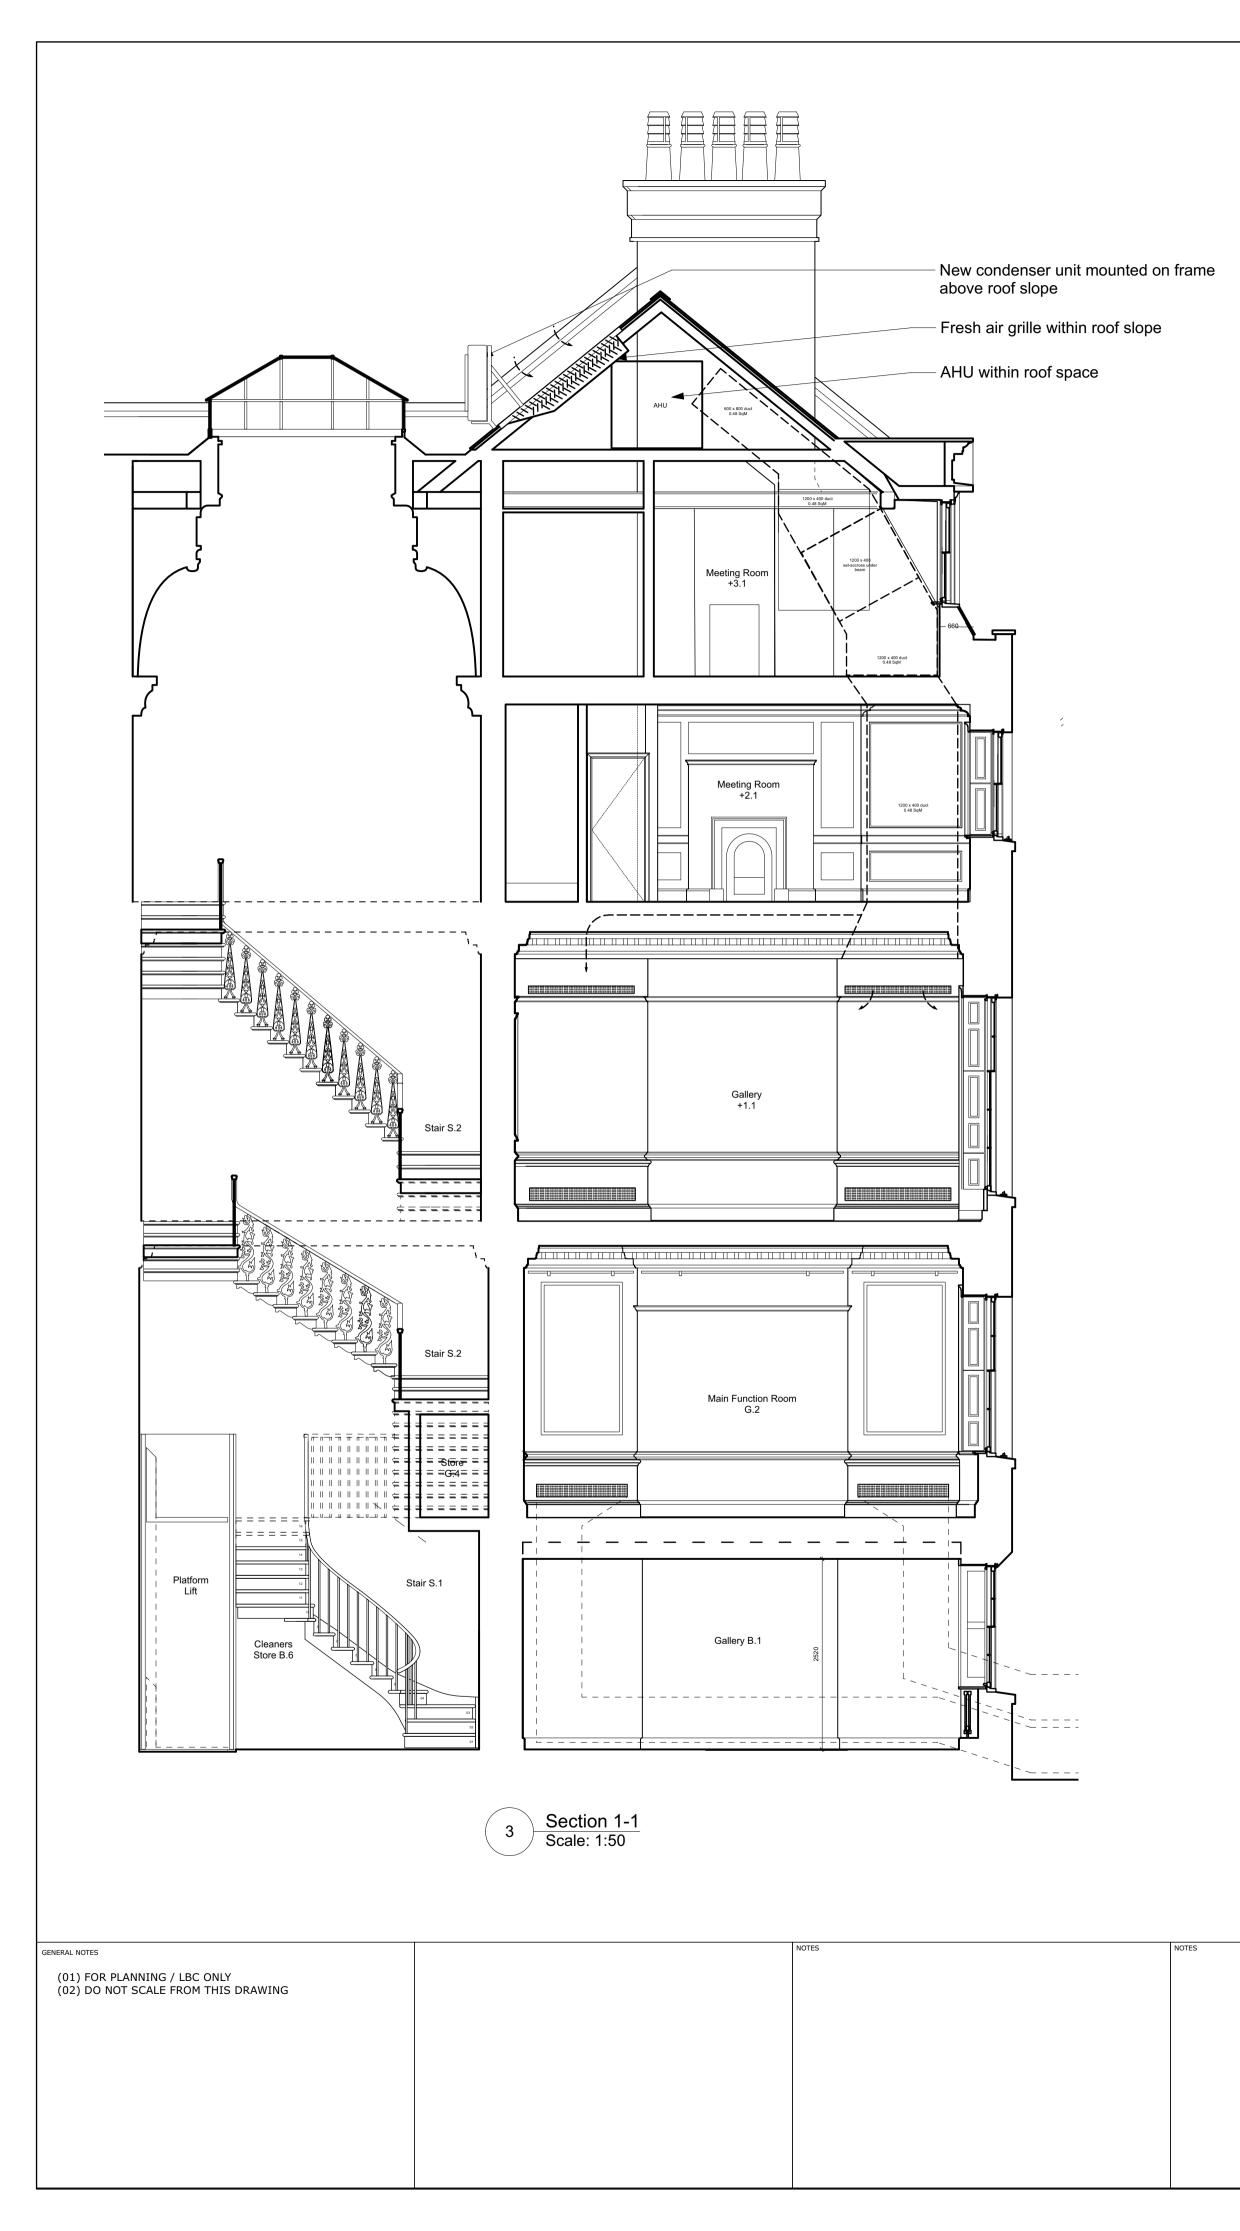

|                                                                                                 | 1650 x 200 duct<br>0.36 Self<br>1650 x 200 duct<br>1650 |                                                          | Ducted fresh air fro<br>with new high level<br>Low level joinery wi<br>Aircon units | joinery                                                           |                                         |
|-------------------------------------------------------------------------------------------------|--------------------------------------------------------------------------------------------------------------------------------------------------------------------------------------------------------------------------------------------------------------------------------------------------------------------------------------------------------------------------------------------------------------------------------------------------------------------------------------------------------------------------------------------------------------------------------------------------------------------------------------------------------------------------------------------------------------------------------------------------------------------------------------------------------------------------------------------------------------------------------------------------------------------------------------------------------------------------------------------------------------------------------------------------------------------------------------------------------------------------------------------------------------------------------------------------------------------------------------------------------------------------------------------------------------------------------------------------------------------------------------------------------------------------------------------------------------------------------------------------------------------------------------------------------------------------------------------------------------------------------------------------------------------------------------------------------------------------------------------------------------------------------------------------------------------------------------------------------------------------------------------------------------------------------------------------------------------------------------------------------------------------------------------------------------------------------------------------------------------------------------------------------------------------------------------------------------------------------------------------------------------------------------------------------------------------------------------------------------------------------------------------------------------------------------------------------------------------------------------------------------------------------------------------|----------------------------------------------------------|-------------------------------------------------------------------------------------|-------------------------------------------------------------------|-----------------------------------------|
| 3.820                                                                                           |                                                                                                                                                                                                                                                                                                                                                                                                                                                                                                                                                                                                                                                                                                                                                                                                                                                                                                                                                                                                                                                                                                                                                                                                                                                                                                                                                                                                                                                                                                                                                                                                                                                                                                                                                                                                                                                                                                                                                                                                                                                                                                                                                                                                                                                                                                                                                                                                                                                                                                                                                  |                                                          |                                                                                     | 0301<br>Slimline Alumini                                          | um                                      |
|                                                                                                 | Gallery<br>+1.1<br>47.5 SqM<br>29.2 linM                                                                                                                                                                                                                                                                                                                                                                                                                                                                                                                                                                                                                                                                                                                                                                                                                                                                                                                                                                                                                                                                                                                                                                                                                                                                                                                                                                                                                                                                                                                                                                                                                                                                                                                                                                                                                                                                                                                                                                                                                                                                                                                                                                                                                                                                                                                                                                                                                                                                                                         |                                                          |                                                                                     | secondary glazii<br>sash windows w<br>bead to allow sh<br>operate | ng to 3<br>rithin staff<br>nuttters to  |
|                                                                                                 |                                                                                                                                                                                                                                                                                                                                                                                                                                                                                                                                                                                                                                                                                                                                                                                                                                                                                                                                                                                                                                                                                                                                                                                                                                                                                                                                                                                                                                                                                                                                                                                                                                                                                                                                                                                                                                                                                                                                                                                                                                                                                                                                                                                                                                                                                                                                                                                                                                                                                                                                                  |                                                          |                                                                                     |                                                                   |                                         |
| aff                                                                                             |                                                                                                                                                                                                                                                                                                                                                                                                                                                                                                                                                                                                                                                                                                                                                                                                                                                                                                                                                                                                                                                                                                                                                                                                                                                                                                                                                                                                                                                                                                                                                                                                                                                                                                                                                                                                                                                                                                                                                                                                                                                                                                                                                                                                                                                                                                                                                                                                                                                                                                                                                  |                                                          |                                                                                     |                                                                   |                                         |
| 0                                                                                               | 2                                                                                                                                                                                                                                                                                                                                                                                                                                                                                                                                                                                                                                                                                                                                                                                                                                                                                                                                                                                                                                                                                                                                                                                                                                                                                                                                                                                                                                                                                                                                                                                                                                                                                                                                                                                                                                                                                                                                                                                                                                                                                                                                                                                                                                                                                                                                                                                                                                                                                                                                                | 35                                                       | Μ                                                                                   | DE                                                                | ROPOSED                                 |
|                                                                                                 | PLANNING                                                                                                                                                                                                                                                                                                                                                                                                                                                                                                                                                                                                                                                                                                                                                                                                                                                                                                                                                                                                                                                                                                                                                                                                                                                                                                                                                                                                                                                                                                                                                                                                                                                                                                                                                                                                                                                                                                                                                                                                                                                                                                                                                                                                                                                                                                                                                                                                                                                                                                                                         | PUSHKIN HOUSE<br>5A BLOOMSBURY SQUARE<br>LONDON WC1A 2TA | DRAWING TITLE                                                                       | FIRST FLOC                                                        |                                         |
| A 16.03.2022 RC PLANNING & LBC                                                                  | HARACLARK                                                                                                                                                                                                                                                                                                                                                                                                                                                                                                                                                                                                                                                                                                                                                                                                                                                                                                                                                                                                                                                                                                                                                                                                                                                                                                                                                                                                                                                                                                                                                                                                                                                                                                                                                                                                                                                                                                                                                                                                                                                                                                                                                                                                                                                                                                                                                                                                                                                                                                                                        | PUSHKIN HOUSE TRUST                                      | USHKIN<br>OUSE<br>CHECKED                                                           | 1:25 / 1:50<br><sup>BY</sup> RC                                   | PAPER SIZE A1 / A3 DATE 2021 05-01 DATE |
| -     30.08.2021     RC     PRE-APPLICATION       Rev     DATE     NAME     SUBJECT     CHECKED | COPYRIGHT NOTICE © Copyright 2021                                                                                                                                                                                                                                                                                                                                                                                                                                                                                                                                                                                                                                                                                                                                                                                                                                                                                                                                                                                                                                                                                                                                                                                                                                                                                                                                                                                                                                                                                                                                                                                                                                                                                                                                                                                                                                                                                                                                                                                                                                                                                                                                                                                                                                                                                                                                                                                                                                                                                                                | PROJECT<br>PUSHKIN HOUSE REFURBISHMI                     | APPROVED                                                                            | BY<br>PKG. JOB NO. STAGE<br>- 0324 -                              | DATE DRAWING NO. REVISION A             |