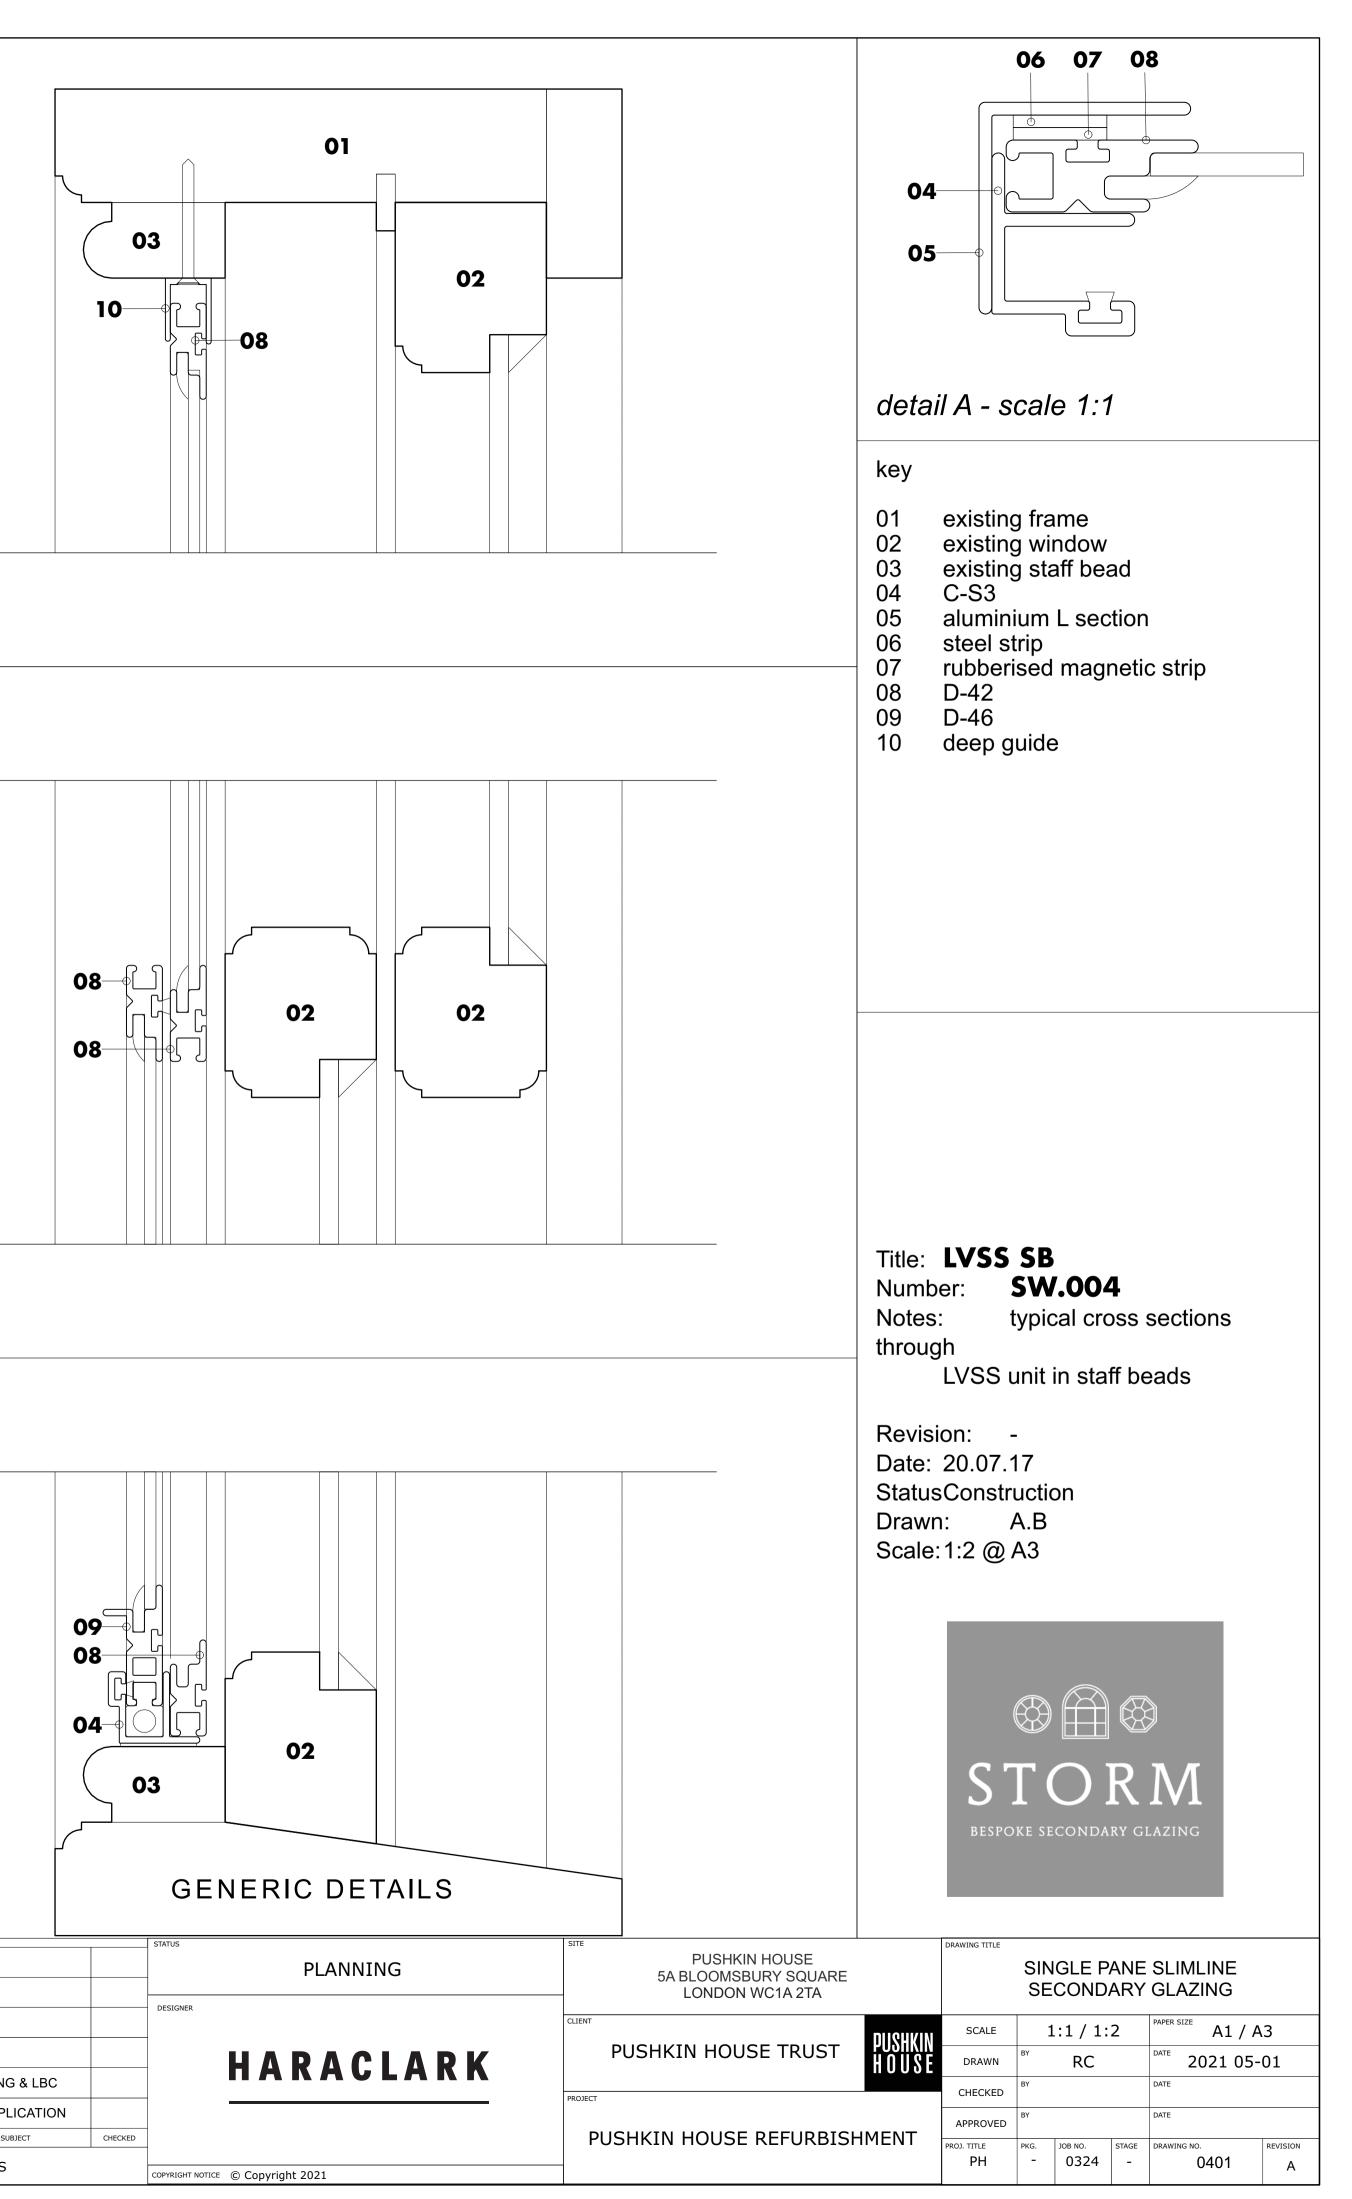

|                                                                                                 | 1650 x 200 duct<br>0.36 Self<br>1650 x 200 duct<br>1650 |                                                          | Ducted fresh air fro<br>with new high level<br>Low level joinery wi<br>Aircon units | joinery                                                           |                                         |
|-------------------------------------------------------------------------------------------------|--------------------------------------------------------------------------------------------------------------------------------------------------------------------------------------------------------------------------------------------------------------------------------------------------------------------------------------------------------------------------------------------------------------------------------------------------------------------------------------------------------------------------------------------------------------------------------------------------------------------------------------------------------------------------------------------------------------------------------------------------------------------------------------------------------------------------------------------------------------------------------------------------------------------------------------------------------------------------------------------------------------------------------------------------------------------------------------------------------------------------------------------------------------------------------------------------------------------------------------------------------------------------------------------------------------------------------------------------------------------------------------------------------------------------------------------------------------------------------------------------------------------------------------------------------------------------------------------------------------------------------------------------------------------------------------------------------------------------------------------------------------------------------------------------------------------------------------------------------------------------------------------------------------------------------------------------------------------------------------------------------------------------------------------------------------------------------------------------------------------------------------------------------------------------------------------------------------------------------------------------------------------------------------------------------------------------------------------------------------------------------------------------------------------------------------------------------------------------------------------------------------------------------------------------|----------------------------------------------------------|-------------------------------------------------------------------------------------|-------------------------------------------------------------------|-----------------------------------------|
| 3.820                                                                                           |                                                                                                                                                                                                                                                                                                                                                                                                                                                                                                                                                                                                                                                                                                                                                                                                                                                                                                                                                                                                                                                                                                                                                                                                                                                                                                                                                                                                                                                                                                                                                                                                                                                                                                                                                                                                                                                                                                                                                                                                                                                                                                                                                                                                                                                                                                                                                                                                                                                                                                                                                  |                                                          |                                                                                     | 0301<br>Slimline Alumini                                          | um                                      |
|                                                                                                 | Gallery<br>+1.1<br>47.5 SqM<br>29.2 linM                                                                                                                                                                                                                                                                                                                                                                                                                                                                                                                                                                                                                                                                                                                                                                                                                                                                                                                                                                                                                                                                                                                                                                                                                                                                                                                                                                                                                                                                                                                                                                                                                                                                                                                                                                                                                                                                                                                                                                                                                                                                                                                                                                                                                                                                                                                                                                                                                                                                                                         |                                                          |                                                                                     | secondary glazii<br>sash windows w<br>bead to allow sh<br>operate | ng to 3<br>rithin staff<br>nuttters to  |
|                                                                                                 |                                                                                                                                                                                                                                                                                                                                                                                                                                                                                                                                                                                                                                                                                                                                                                                                                                                                                                                                                                                                                                                                                                                                                                                                                                                                                                                                                                                                                                                                                                                                                                                                                                                                                                                                                                                                                                                                                                                                                                                                                                                                                                                                                                                                                                                                                                                                                                                                                                                                                                                                                  |                                                          |                                                                                     |                                                                   |                                         |
| aff                                                                                             |                                                                                                                                                                                                                                                                                                                                                                                                                                                                                                                                                                                                                                                                                                                                                                                                                                                                                                                                                                                                                                                                                                                                                                                                                                                                                                                                                                                                                                                                                                                                                                                                                                                                                                                                                                                                                                                                                                                                                                                                                                                                                                                                                                                                                                                                                                                                                                                                                                                                                                                                                  |                                                          |                                                                                     |                                                                   |                                         |
| 0                                                                                               | 2                                                                                                                                                                                                                                                                                                                                                                                                                                                                                                                                                                                                                                                                                                                                                                                                                                                                                                                                                                                                                                                                                                                                                                                                                                                                                                                                                                                                                                                                                                                                                                                                                                                                                                                                                                                                                                                                                                                                                                                                                                                                                                                                                                                                                                                                                                                                                                                                                                                                                                                                                | 35                                                       | Μ                                                                                   | DE                                                                | ROPOSED                                 |
|                                                                                                 | PLANNING                                                                                                                                                                                                                                                                                                                                                                                                                                                                                                                                                                                                                                                                                                                                                                                                                                                                                                                                                                                                                                                                                                                                                                                                                                                                                                                                                                                                                                                                                                                                                                                                                                                                                                                                                                                                                                                                                                                                                                                                                                                                                                                                                                                                                                                                                                                                                                                                                                                                                                                                         | PUSHKIN HOUSE<br>5A BLOOMSBURY SQUARE<br>LONDON WC1A 2TA | DRAWING TITLE                                                                       | FIRST FLOC                                                        |                                         |
| A 16.03.2022 RC PLANNING & LBC                                                                  | HARACLARK                                                                                                                                                                                                                                                                                                                                                                                                                                                                                                                                                                                                                                                                                                                                                                                                                                                                                                                                                                                                                                                                                                                                                                                                                                                                                                                                                                                                                                                                                                                                                                                                                                                                                                                                                                                                                                                                                                                                                                                                                                                                                                                                                                                                                                                                                                                                                                                                                                                                                                                                        | PUSHKIN HOUSE TRUST                                      | USHKIN<br>OUSE<br>CHECKED                                                           | 1:25 / 1:50<br><sup>BY</sup> RC                                   | PAPER SIZE A1 / A3 DATE 2021 05-01 DATE |
| -     30.08.2021     RC     PRE-APPLICATION       Rev     DATE     NAME     SUBJECT     CHECKED | COPYRIGHT NOTICE © Copyright 2021                                                                                                                                                                                                                                                                                                                                                                                                                                                                                                                                                                                                                                                                                                                                                                                                                                                                                                                                                                                                                                                                                                                                                                                                                                                                                                                                                                                                                                                                                                                                                                                                                                                                                                                                                                                                                                                                                                                                                                                                                                                                                                                                                                                                                                                                                                                                                                                                                                                                                                                | PROJECT<br>PUSHKIN HOUSE REFURBISHMI                     | APPROVED                                                                            | BY<br>PKG. JOB NO. STAGE<br>- 0324 -                              | DATE DRAWING NO. REVISION A             |