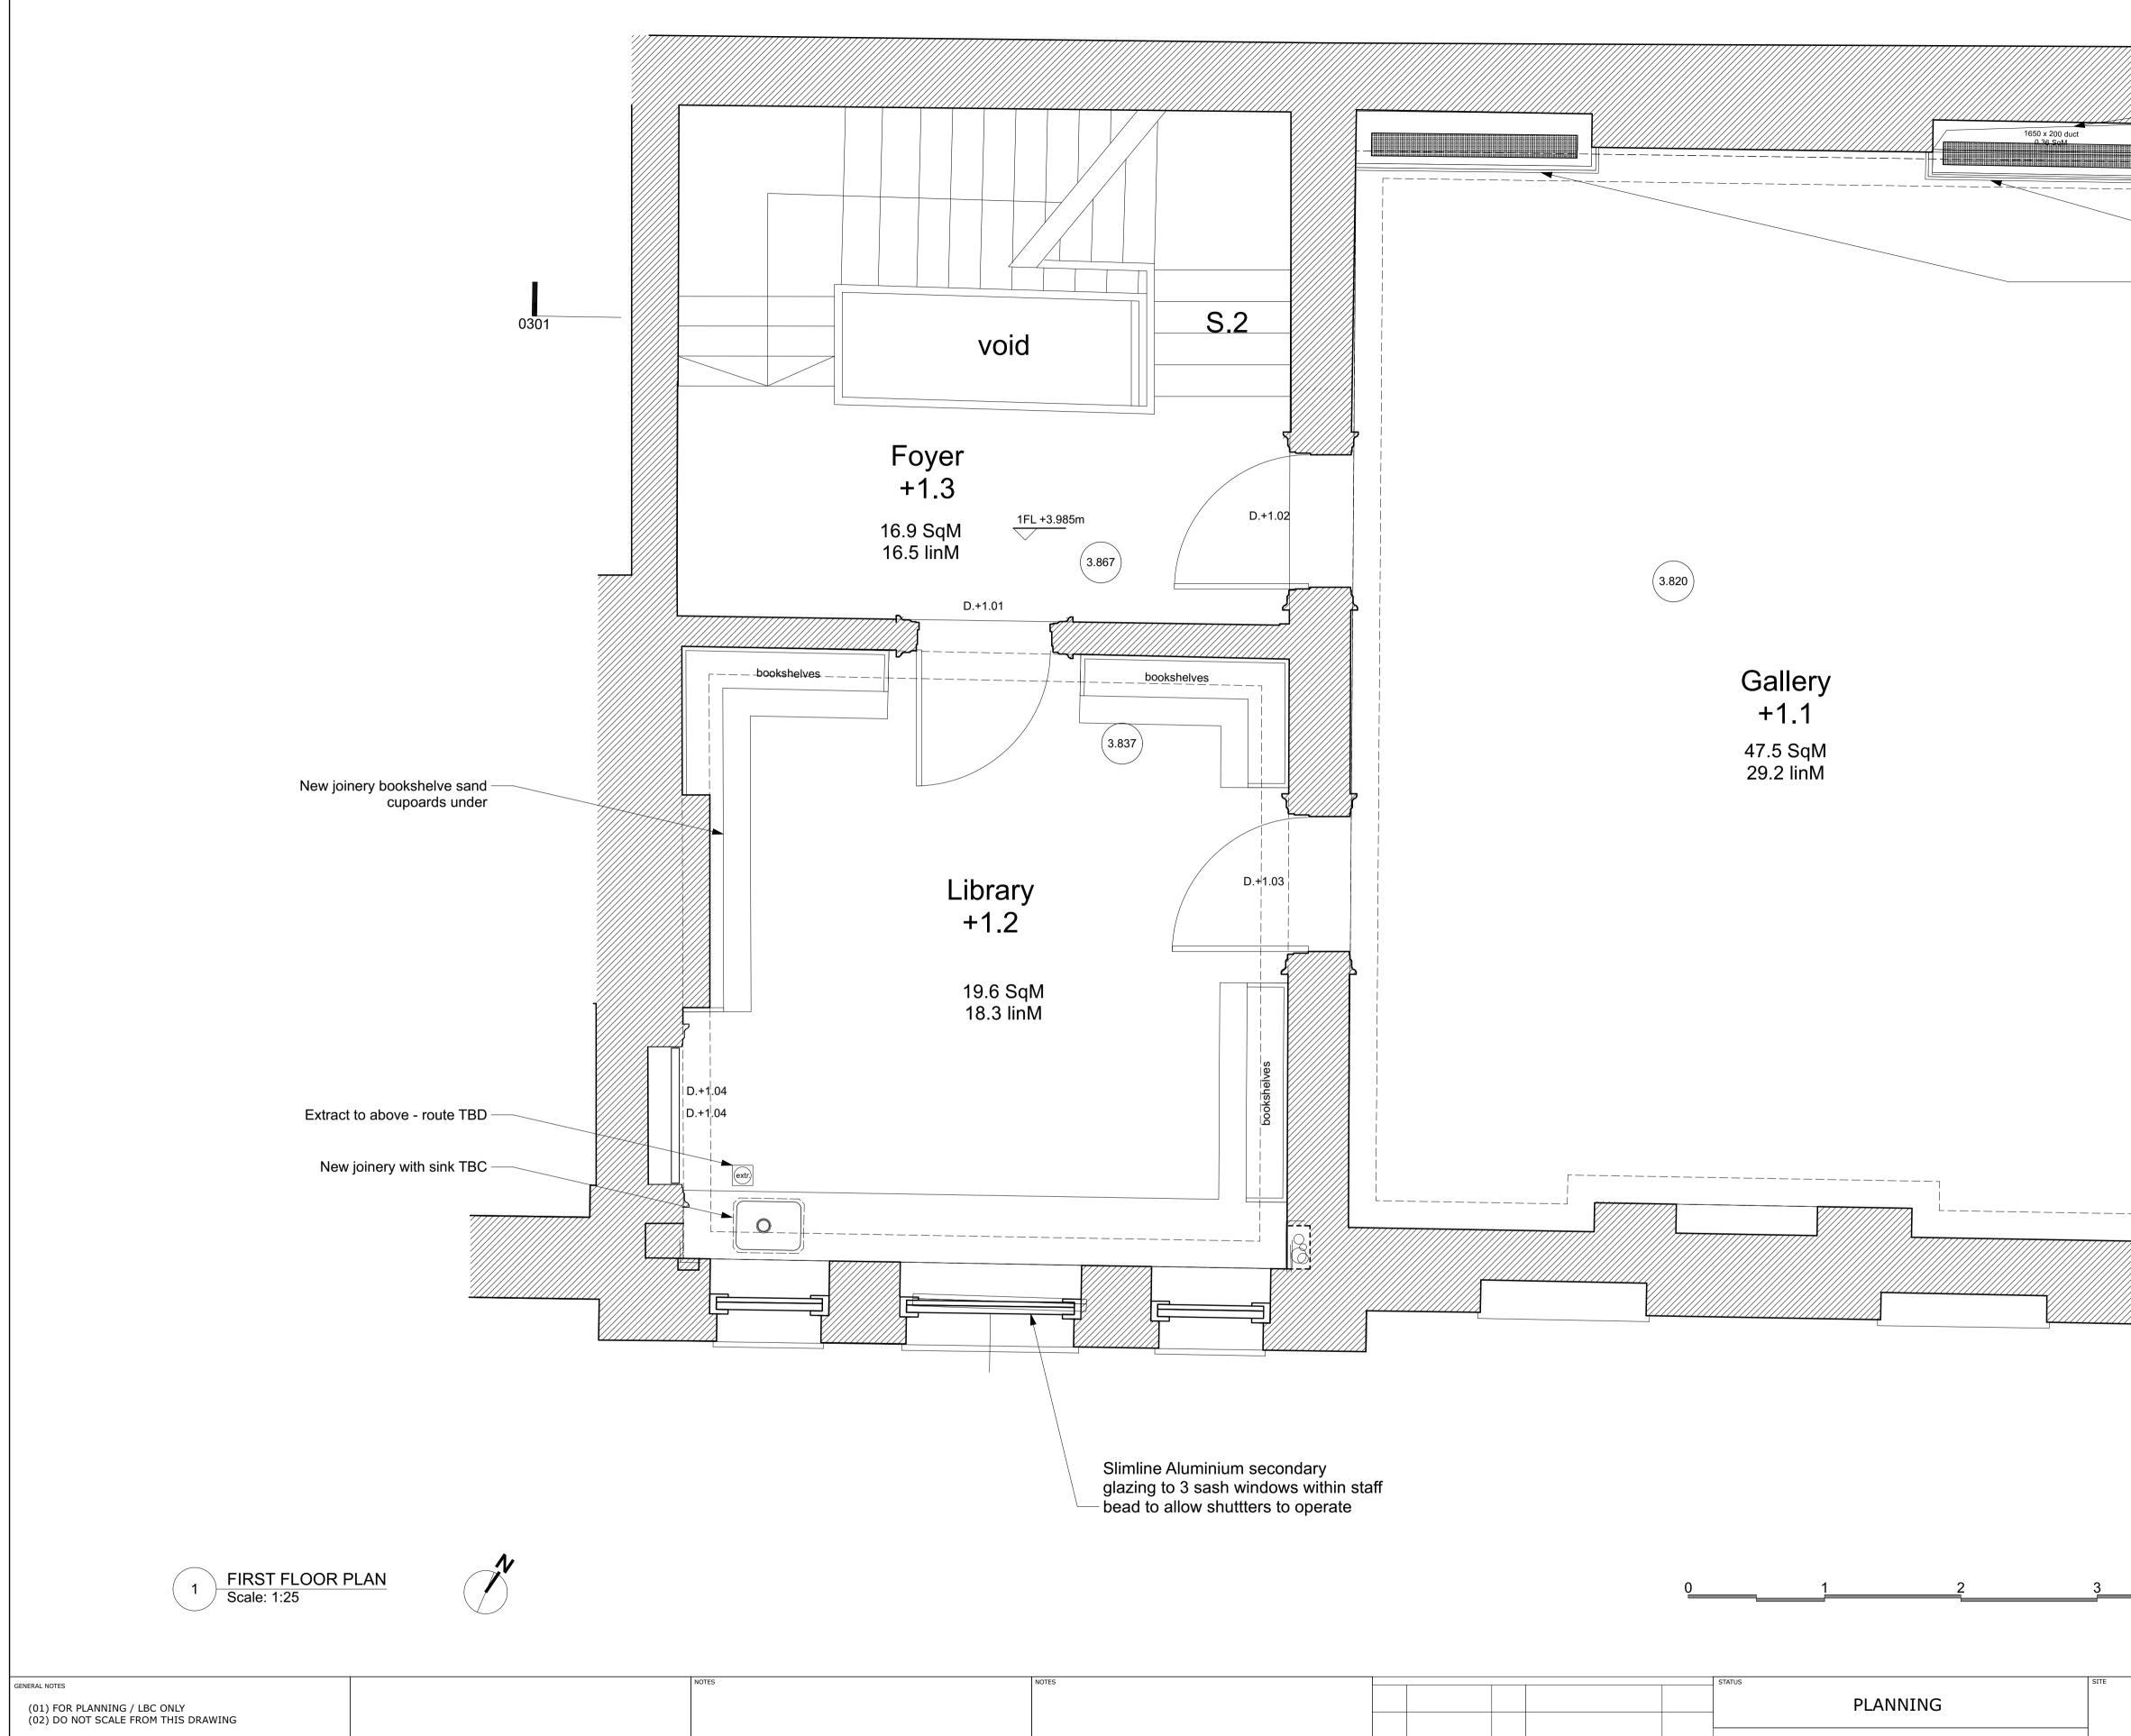

|                                                                                                 | 1650 x 200 duct<br>0.36 Self<br>1650 x 200 duct<br>1650 |                                                          | Ducted fresh air fro<br>with new high level<br>Low level joinery wi<br>Aircon units | joinery                                                           |                                         |
|-------------------------------------------------------------------------------------------------|--------------------------------------------------------------------------------------------------------------------------------------------------------------------------------------------------------------------------------------------------------------------------------------------------------------------------------------------------------------------------------------------------------------------------------------------------------------------------------------------------------------------------------------------------------------------------------------------------------------------------------------------------------------------------------------------------------------------------------------------------------------------------------------------------------------------------------------------------------------------------------------------------------------------------------------------------------------------------------------------------------------------------------------------------------------------------------------------------------------------------------------------------------------------------------------------------------------------------------------------------------------------------------------------------------------------------------------------------------------------------------------------------------------------------------------------------------------------------------------------------------------------------------------------------------------------------------------------------------------------------------------------------------------------------------------------------------------------------------------------------------------------------------------------------------------------------------------------------------------------------------------------------------------------------------------------------------------------------------------------------------------------------------------------------------------------------------------------------------------------------------------------------------------------------------------------------------------------------------------------------------------------------------------------------------------------------------------------------------------------------------------------------------------------------------------------------------------------------------------------------------------------------------------------------|----------------------------------------------------------|-------------------------------------------------------------------------------------|-------------------------------------------------------------------|-----------------------------------------|
| 3.820                                                                                           |                                                                                                                                                                                                                                                                                                                                                                                                                                                                                                                                                                                                                                                                                                                                                                                                                                                                                                                                                                                                                                                                                                                                                                                                                                                                                                                                                                                                                                                                                                                                                                                                                                                                                                                                                                                                                                                                                                                                                                                                                                                                                                                                                                                                                                                                                                                                                                                                                                                                                                                                                  |                                                          |                                                                                     | 0301<br>Slimline Alumini                                          | um                                      |
|                                                                                                 | Gallery<br>+1.1<br>47.5 SqM<br>29.2 linM                                                                                                                                                                                                                                                                                                                                                                                                                                                                                                                                                                                                                                                                                                                                                                                                                                                                                                                                                                                                                                                                                                                                                                                                                                                                                                                                                                                                                                                                                                                                                                                                                                                                                                                                                                                                                                                                                                                                                                                                                                                                                                                                                                                                                                                                                                                                                                                                                                                                                                         |                                                          |                                                                                     | secondary glazii<br>sash windows w<br>bead to allow sh<br>operate | ng to 3<br>rithin staff<br>nuttters to  |
|                                                                                                 |                                                                                                                                                                                                                                                                                                                                                                                                                                                                                                                                                                                                                                                                                                                                                                                                                                                                                                                                                                                                                                                                                                                                                                                                                                                                                                                                                                                                                                                                                                                                                                                                                                                                                                                                                                                                                                                                                                                                                                                                                                                                                                                                                                                                                                                                                                                                                                                                                                                                                                                                                  |                                                          |                                                                                     |                                                                   |                                         |
| aff                                                                                             |                                                                                                                                                                                                                                                                                                                                                                                                                                                                                                                                                                                                                                                                                                                                                                                                                                                                                                                                                                                                                                                                                                                                                                                                                                                                                                                                                                                                                                                                                                                                                                                                                                                                                                                                                                                                                                                                                                                                                                                                                                                                                                                                                                                                                                                                                                                                                                                                                                                                                                                                                  |                                                          |                                                                                     |                                                                   |                                         |
| 0                                                                                               | 2                                                                                                                                                                                                                                                                                                                                                                                                                                                                                                                                                                                                                                                                                                                                                                                                                                                                                                                                                                                                                                                                                                                                                                                                                                                                                                                                                                                                                                                                                                                                                                                                                                                                                                                                                                                                                                                                                                                                                                                                                                                                                                                                                                                                                                                                                                                                                                                                                                                                                                                                                | 35                                                       | Μ                                                                                   | DE                                                                | ROPOSED                                 |
|                                                                                                 | PLANNING                                                                                                                                                                                                                                                                                                                                                                                                                                                                                                                                                                                                                                                                                                                                                                                                                                                                                                                                                                                                                                                                                                                                                                                                                                                                                                                                                                                                                                                                                                                                                                                                                                                                                                                                                                                                                                                                                                                                                                                                                                                                                                                                                                                                                                                                                                                                                                                                                                                                                                                                         | PUSHKIN HOUSE<br>5A BLOOMSBURY SQUARE<br>LONDON WC1A 2TA | DRAWING TITLE                                                                       | FIRST FLOC                                                        |                                         |
| A 16.03.2022 RC PLANNING & LBC                                                                  | HARACLARK                                                                                                                                                                                                                                                                                                                                                                                                                                                                                                                                                                                                                                                                                                                                                                                                                                                                                                                                                                                                                                                                                                                                                                                                                                                                                                                                                                                                                                                                                                                                                                                                                                                                                                                                                                                                                                                                                                                                                                                                                                                                                                                                                                                                                                                                                                                                                                                                                                                                                                                                        | PUSHKIN HOUSE TRUST                                      | USHKIN<br>OUSE<br>CHECKED                                                           | 1:25 / 1:50<br><sup>BY</sup> RC                                   | PAPER SIZE A1 / A3 DATE 2021 05-01 DATE |
| -     30.08.2021     RC     PRE-APPLICATION       Rev     DATE     NAME     SUBJECT     CHECKED | COPYRIGHT NOTICE © Copyright 2021                                                                                                                                                                                                                                                                                                                                                                                                                                                                                                                                                                                                                                                                                                                                                                                                                                                                                                                                                                                                                                                                                                                                                                                                                                                                                                                                                                                                                                                                                                                                                                                                                                                                                                                                                                                                                                                                                                                                                                                                                                                                                                                                                                                                                                                                                                                                                                                                                                                                                                                | PROJECT<br>PUSHKIN HOUSE REFURBISHMI                     | APPROVED                                                                            | BY<br>PKG. JOB NO. STAGE<br>- 0324 -                              | DATE DRAWING NO. REVISION A             |