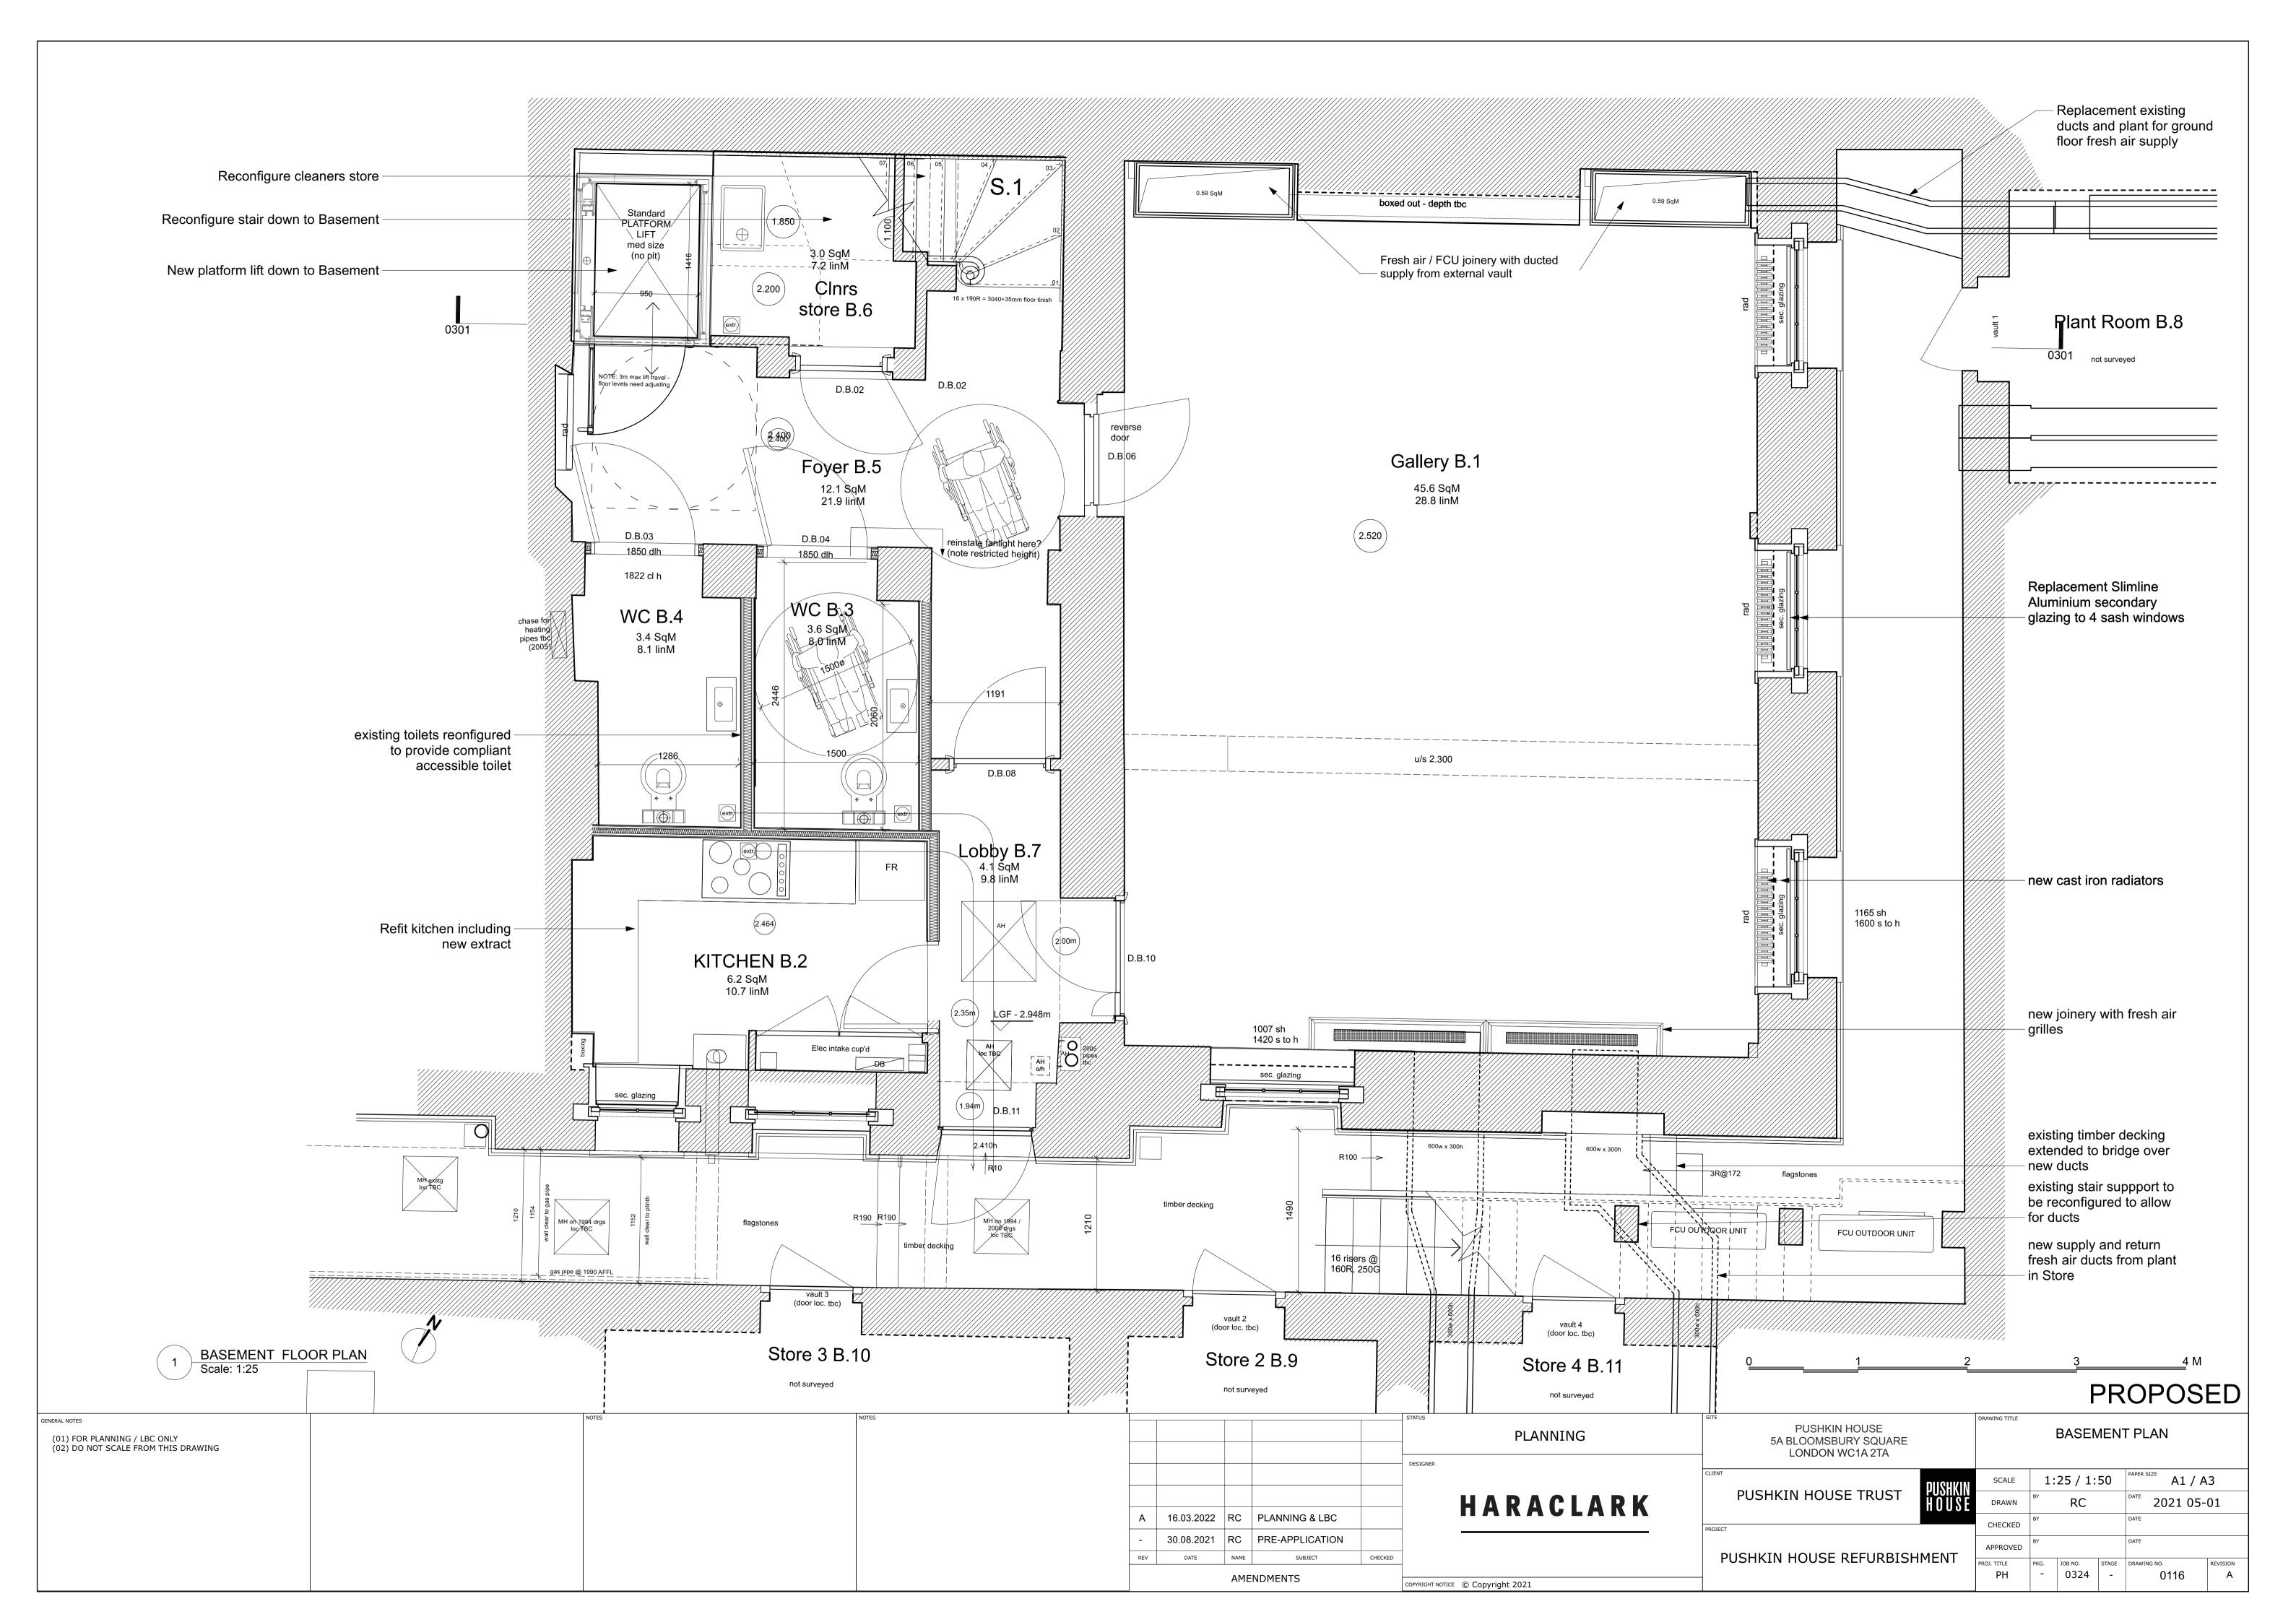

|                                                                                                 | 1650 x 200 duct<br>0.36 Self<br>1650 x 200 duct<br>1650 |                                                          | Ducted fresh air fro<br>with new high level<br>Low level joinery wi<br>Aircon units | joinery                                                           |                                         |
|-------------------------------------------------------------------------------------------------|--------------------------------------------------------------------------------------------------------------------------------------------------------------------------------------------------------------------------------------------------------------------------------------------------------------------------------------------------------------------------------------------------------------------------------------------------------------------------------------------------------------------------------------------------------------------------------------------------------------------------------------------------------------------------------------------------------------------------------------------------------------------------------------------------------------------------------------------------------------------------------------------------------------------------------------------------------------------------------------------------------------------------------------------------------------------------------------------------------------------------------------------------------------------------------------------------------------------------------------------------------------------------------------------------------------------------------------------------------------------------------------------------------------------------------------------------------------------------------------------------------------------------------------------------------------------------------------------------------------------------------------------------------------------------------------------------------------------------------------------------------------------------------------------------------------------------------------------------------------------------------------------------------------------------------------------------------------------------------------------------------------------------------------------------------------------------------------------------------------------------------------------------------------------------------------------------------------------------------------------------------------------------------------------------------------------------------------------------------------------------------------------------------------------------------------------------------------------------------------------------------------------------------------------------|----------------------------------------------------------|-------------------------------------------------------------------------------------|-------------------------------------------------------------------|-----------------------------------------|
| 3.820                                                                                           |                                                                                                                                                                                                                                                                                                                                                                                                                                                                                                                                                                                                                                                                                                                                                                                                                                                                                                                                                                                                                                                                                                                                                                                                                                                                                                                                                                                                                                                                                                                                                                                                                                                                                                                                                                                                                                                                                                                                                                                                                                                                                                                                                                                                                                                                                                                                                                                                                                                                                                                                                  |                                                          |                                                                                     | 0301<br>Slimline Alumini                                          | um                                      |
|                                                                                                 | Gallery<br>+1.1<br>47.5 SqM<br>29.2 linM                                                                                                                                                                                                                                                                                                                                                                                                                                                                                                                                                                                                                                                                                                                                                                                                                                                                                                                                                                                                                                                                                                                                                                                                                                                                                                                                                                                                                                                                                                                                                                                                                                                                                                                                                                                                                                                                                                                                                                                                                                                                                                                                                                                                                                                                                                                                                                                                                                                                                                         |                                                          |                                                                                     | secondary glazii<br>sash windows w<br>bead to allow sh<br>operate | ng to 3<br>rithin staff<br>nuttters to  |
|                                                                                                 |                                                                                                                                                                                                                                                                                                                                                                                                                                                                                                                                                                                                                                                                                                                                                                                                                                                                                                                                                                                                                                                                                                                                                                                                                                                                                                                                                                                                                                                                                                                                                                                                                                                                                                                                                                                                                                                                                                                                                                                                                                                                                                                                                                                                                                                                                                                                                                                                                                                                                                                                                  |                                                          |                                                                                     |                                                                   |                                         |
| aff                                                                                             |                                                                                                                                                                                                                                                                                                                                                                                                                                                                                                                                                                                                                                                                                                                                                                                                                                                                                                                                                                                                                                                                                                                                                                                                                                                                                                                                                                                                                                                                                                                                                                                                                                                                                                                                                                                                                                                                                                                                                                                                                                                                                                                                                                                                                                                                                                                                                                                                                                                                                                                                                  |                                                          |                                                                                     |                                                                   |                                         |
| 0                                                                                               | 2                                                                                                                                                                                                                                                                                                                                                                                                                                                                                                                                                                                                                                                                                                                                                                                                                                                                                                                                                                                                                                                                                                                                                                                                                                                                                                                                                                                                                                                                                                                                                                                                                                                                                                                                                                                                                                                                                                                                                                                                                                                                                                                                                                                                                                                                                                                                                                                                                                                                                                                                                | 35                                                       | Μ                                                                                   | DE                                                                | ROPOSED                                 |
|                                                                                                 | PLANNING                                                                                                                                                                                                                                                                                                                                                                                                                                                                                                                                                                                                                                                                                                                                                                                                                                                                                                                                                                                                                                                                                                                                                                                                                                                                                                                                                                                                                                                                                                                                                                                                                                                                                                                                                                                                                                                                                                                                                                                                                                                                                                                                                                                                                                                                                                                                                                                                                                                                                                                                         | PUSHKIN HOUSE<br>5A BLOOMSBURY SQUARE<br>LONDON WC1A 2TA | DRAWING TITLE                                                                       | FIRST FLOC                                                        |                                         |
| A 16.03.2022 RC PLANNING & LBC                                                                  | HARACLARK                                                                                                                                                                                                                                                                                                                                                                                                                                                                                                                                                                                                                                                                                                                                                                                                                                                                                                                                                                                                                                                                                                                                                                                                                                                                                                                                                                                                                                                                                                                                                                                                                                                                                                                                                                                                                                                                                                                                                                                                                                                                                                                                                                                                                                                                                                                                                                                                                                                                                                                                        | PUSHKIN HOUSE TRUST                                      | USHKIN<br>OUSE<br>CHECKED                                                           | 1:25 / 1:50<br><sup>BY</sup> RC                                   | PAPER SIZE A1 / A3 DATE 2021 05-01 DATE |
| -     30.08.2021     RC     PRE-APPLICATION       Rev     DATE     NAME     SUBJECT     CHECKED | COPYRIGHT NOTICE © Copyright 2021                                                                                                                                                                                                                                                                                                                                                                                                                                                                                                                                                                                                                                                                                                                                                                                                                                                                                                                                                                                                                                                                                                                                                                                                                                                                                                                                                                                                                                                                                                                                                                                                                                                                                                                                                                                                                                                                                                                                                                                                                                                                                                                                                                                                                                                                                                                                                                                                                                                                                                                | PROJECT<br>PUSHKIN HOUSE REFURBISHMI                     | APPROVED                                                                            | BY<br>PKG. JOB NO. STAGE<br>- 0324 -                              | DATE DRAWING NO. REVISION A             |