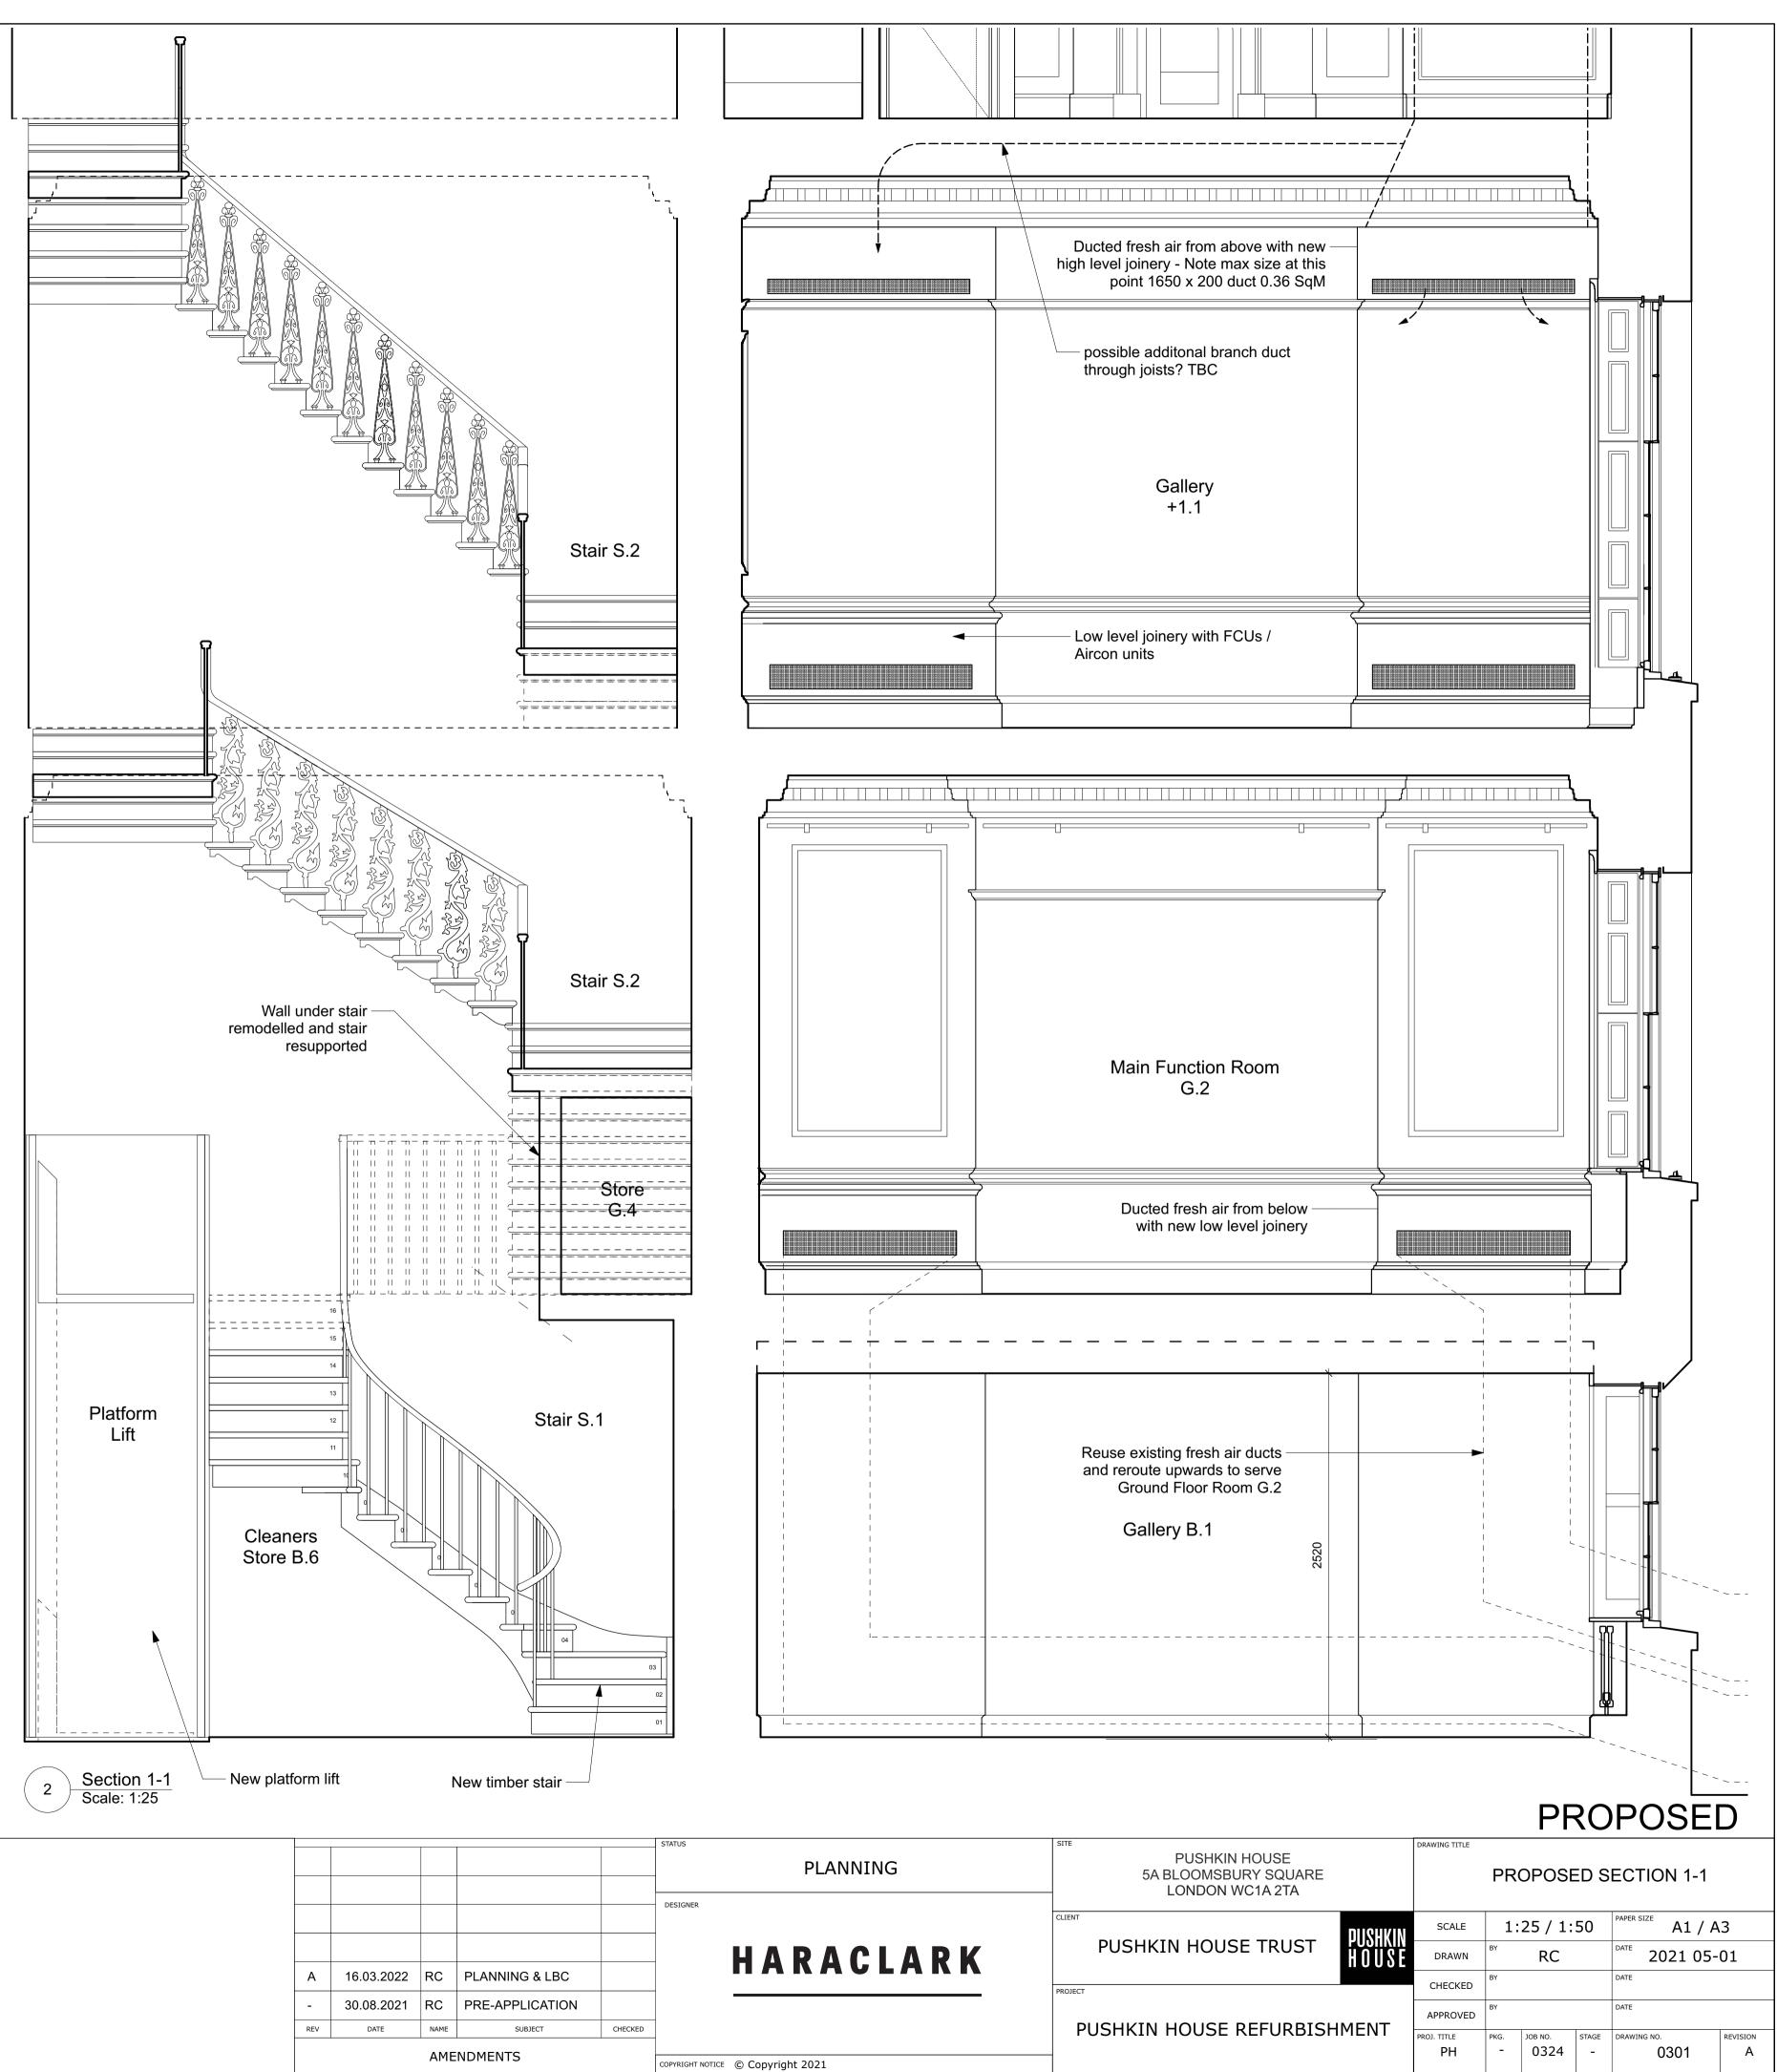

|                                                                                                 | 1650 x 200 duct<br>0.36 Self<br>1650 x 200 duct<br>1650 |                                                          | Ducted fresh air fro<br>with new high level<br>Low level joinery wi<br>Aircon units | joinery                                                           |                                         |
|-------------------------------------------------------------------------------------------------|--------------------------------------------------------------------------------------------------------------------------------------------------------------------------------------------------------------------------------------------------------------------------------------------------------------------------------------------------------------------------------------------------------------------------------------------------------------------------------------------------------------------------------------------------------------------------------------------------------------------------------------------------------------------------------------------------------------------------------------------------------------------------------------------------------------------------------------------------------------------------------------------------------------------------------------------------------------------------------------------------------------------------------------------------------------------------------------------------------------------------------------------------------------------------------------------------------------------------------------------------------------------------------------------------------------------------------------------------------------------------------------------------------------------------------------------------------------------------------------------------------------------------------------------------------------------------------------------------------------------------------------------------------------------------------------------------------------------------------------------------------------------------------------------------------------------------------------------------------------------------------------------------------------------------------------------------------------------------------------------------------------------------------------------------------------------------------------------------------------------------------------------------------------------------------------------------------------------------------------------------------------------------------------------------------------------------------------------------------------------------------------------------------------------------------------------------------------------------------------------------------------------------------------------------|----------------------------------------------------------|-------------------------------------------------------------------------------------|-------------------------------------------------------------------|-----------------------------------------|
| 3.820                                                                                           |                                                                                                                                                                                                                                                                                                                                                                                                                                                                                                                                                                                                                                                                                                                                                                                                                                                                                                                                                                                                                                                                                                                                                                                                                                                                                                                                                                                                                                                                                                                                                                                                                                                                                                                                                                                                                                                                                                                                                                                                                                                                                                                                                                                                                                                                                                                                                                                                                                                                                                                                                  |                                                          |                                                                                     | 0301<br>Slimline Alumini                                          | um                                      |
|                                                                                                 | Gallery<br>+1.1<br>47.5 SqM<br>29.2 linM                                                                                                                                                                                                                                                                                                                                                                                                                                                                                                                                                                                                                                                                                                                                                                                                                                                                                                                                                                                                                                                                                                                                                                                                                                                                                                                                                                                                                                                                                                                                                                                                                                                                                                                                                                                                                                                                                                                                                                                                                                                                                                                                                                                                                                                                                                                                                                                                                                                                                                         |                                                          |                                                                                     | secondary glazii<br>sash windows w<br>bead to allow sh<br>operate | ng to 3<br>rithin staff<br>nuttters to  |
|                                                                                                 |                                                                                                                                                                                                                                                                                                                                                                                                                                                                                                                                                                                                                                                                                                                                                                                                                                                                                                                                                                                                                                                                                                                                                                                                                                                                                                                                                                                                                                                                                                                                                                                                                                                                                                                                                                                                                                                                                                                                                                                                                                                                                                                                                                                                                                                                                                                                                                                                                                                                                                                                                  |                                                          |                                                                                     |                                                                   |                                         |
| aff                                                                                             |                                                                                                                                                                                                                                                                                                                                                                                                                                                                                                                                                                                                                                                                                                                                                                                                                                                                                                                                                                                                                                                                                                                                                                                                                                                                                                                                                                                                                                                                                                                                                                                                                                                                                                                                                                                                                                                                                                                                                                                                                                                                                                                                                                                                                                                                                                                                                                                                                                                                                                                                                  |                                                          |                                                                                     |                                                                   |                                         |
| 0                                                                                               | 2                                                                                                                                                                                                                                                                                                                                                                                                                                                                                                                                                                                                                                                                                                                                                                                                                                                                                                                                                                                                                                                                                                                                                                                                                                                                                                                                                                                                                                                                                                                                                                                                                                                                                                                                                                                                                                                                                                                                                                                                                                                                                                                                                                                                                                                                                                                                                                                                                                                                                                                                                | 35                                                       | Μ                                                                                   | DE                                                                | ROPOSED                                 |
|                                                                                                 | PLANNING                                                                                                                                                                                                                                                                                                                                                                                                                                                                                                                                                                                                                                                                                                                                                                                                                                                                                                                                                                                                                                                                                                                                                                                                                                                                                                                                                                                                                                                                                                                                                                                                                                                                                                                                                                                                                                                                                                                                                                                                                                                                                                                                                                                                                                                                                                                                                                                                                                                                                                                                         | PUSHKIN HOUSE<br>5A BLOOMSBURY SQUARE<br>LONDON WC1A 2TA | DRAWING TITLE                                                                       | FIRST FLOC                                                        |                                         |
| A 16.03.2022 RC PLANNING & LBC                                                                  | HARACLARK                                                                                                                                                                                                                                                                                                                                                                                                                                                                                                                                                                                                                                                                                                                                                                                                                                                                                                                                                                                                                                                                                                                                                                                                                                                                                                                                                                                                                                                                                                                                                                                                                                                                                                                                                                                                                                                                                                                                                                                                                                                                                                                                                                                                                                                                                                                                                                                                                                                                                                                                        | PUSHKIN HOUSE TRUST                                      | USHKIN<br>OUSE<br>CHECKED                                                           | 1:25 / 1:50<br><sup>BY</sup> RC                                   | PAPER SIZE A1 / A3 DATE 2021 05-01 DATE |
| -     30.08.2021     RC     PRE-APPLICATION       Rev     DATE     NAME     SUBJECT     CHECKED | COPYRIGHT NOTICE © Copyright 2021                                                                                                                                                                                                                                                                                                                                                                                                                                                                                                                                                                                                                                                                                                                                                                                                                                                                                                                                                                                                                                                                                                                                                                                                                                                                                                                                                                                                                                                                                                                                                                                                                                                                                                                                                                                                                                                                                                                                                                                                                                                                                                                                                                                                                                                                                                                                                                                                                                                                                                                | PROJECT<br>PUSHKIN HOUSE REFURBISHMI                     | APPROVED                                                                            | BY<br>PKG. JOB NO. STAGE<br>- 0324 -                              | DATE DRAWING NO. REVISION A             |