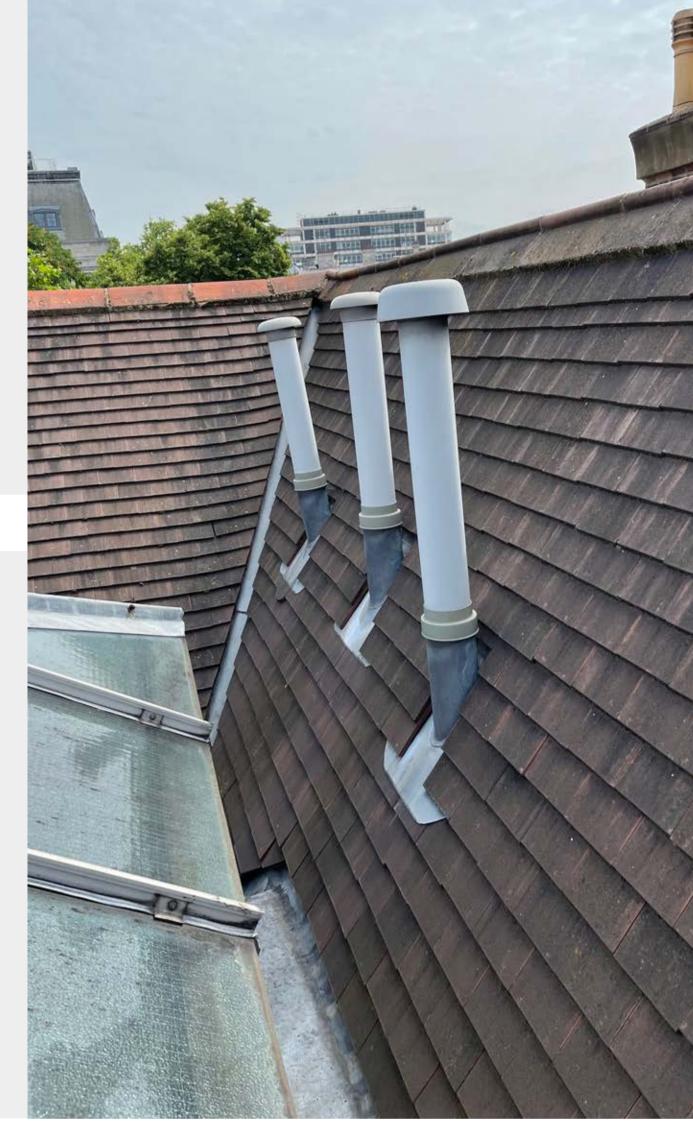

| PUSHKIN HOUSE<br>5A BLOOMSBURY SQUARE<br>LONDON WC1A 2TA |                      | PHOTOS OF   |       |         |       | F ROOF             |     |          |  |
|----------------------------------------------------------|----------------------|-------------|-------|---------|-------|--------------------|-----|----------|--|
| PUSHKIN HOUSE TRUST                                      | PUSHKIN<br>H O U S E | SCALE       | NTS   |         |       | PAPER SIZE A1 / A3 |     |          |  |
|                                                          |                      | DRAWN       | BY RC |         |       | DATE 2021 05-01    |     |          |  |
| ест                                                      |                      | CHECKED     | BY    |         |       | DATE               |     |          |  |
| PUSHKIN HOUSE REFURBISHMENT                              |                      | APPROVED    | BY    |         |       | DATE               |     |          |  |
|                                                          |                      | PROJ. TITLE | PKG.  | JOB NO. | STAGE | DRAWING NO.        |     | REVISION |  |
|                                                          |                      | PH          | -     | 0324    | _     | 0.5                | 518 | Α .      |  |