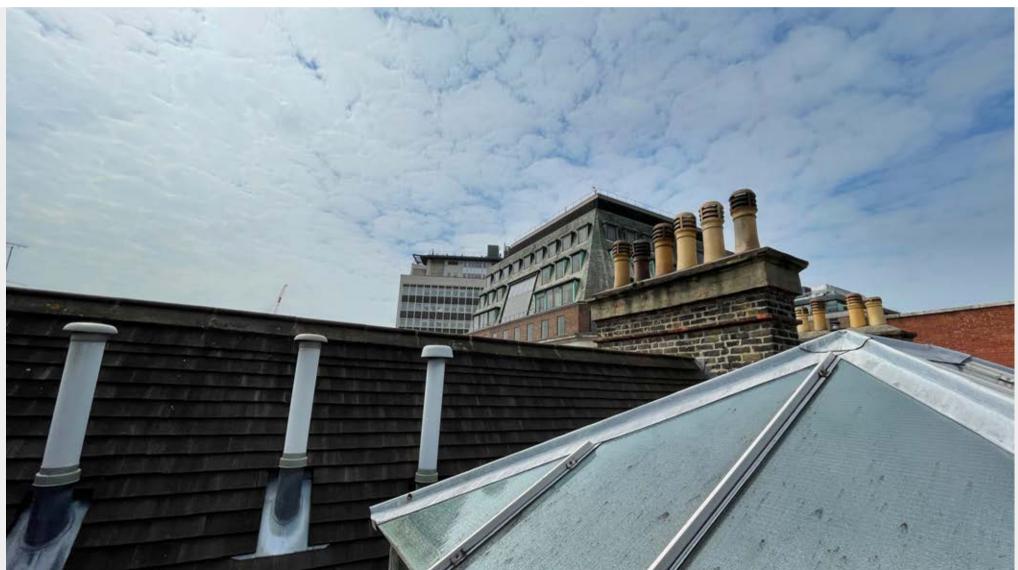

| PUSHKIN HOUSE<br>5A BLOOMSBURY SQUARE<br>LONDON WC1A 2TA |                      | PHOTOS OF   |       |         |       | F ROOF             |     |          |  |
|----------------------------------------------------------|----------------------|-------------|-------|---------|-------|--------------------|-----|----------|--|
| PUSHKIN HOUSE TRUST                                      | PUSHKIN<br>H O U S E | SCALE       | NTS   |         |       | PAPER SIZE A1 / A3 |     |          |  |
|                                                          |                      | DRAWN       | BY RC |         |       | DATE 2021 05-01    |     |          |  |
| ест                                                      |                      | CHECKED     | BY    |         |       | DATE               |     |          |  |
| PUSHKIN HOUSE REFURBISHMENT                              |                      | APPROVED    | BY    |         |       | DATE               |     |          |  |
|                                                          |                      | PROJ. TITLE | PKG.  | JOB NO. | STAGE | DRAWING NO.        |     | REVISION |  |
|                                                          |                      | PH          | -     | 0324    | _     | 0.5                | 518 | Α .      |  |