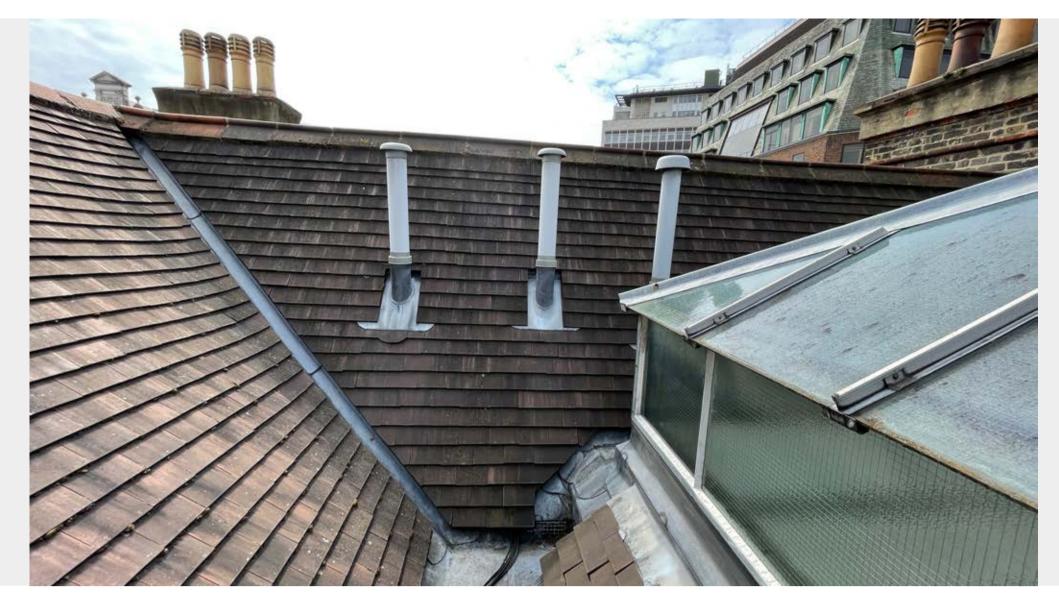

| PUSHKIN HOUSE<br>5A BLOOMSBURY SQUARE<br>LONDON WC1A 2TA |                      | PHOTOS OF   |       |         |       | F ROOF             |     |          |  |
|----------------------------------------------------------|----------------------|-------------|-------|---------|-------|--------------------|-----|----------|--|
| PUSHKIN HOUSE TRUST                                      | PUSHKIN<br>H O U S E | SCALE       | NTS   |         |       | PAPER SIZE A1 / A3 |     |          |  |
|                                                          |                      | DRAWN       | BY RC |         |       | DATE 2021 05-01    |     |          |  |
| ест                                                      |                      | CHECKED     | BY    |         |       | DATE               |     |          |  |
| PUSHKIN HOUSE REFURBISHMENT                              |                      | APPROVED    | BY    |         |       | DATE               |     |          |  |
|                                                          |                      | PROJ. TITLE | PKG.  | JOB NO. | STAGE | DRAWING NO.        |     | REVISION |  |
|                                                          |                      | PH          | -     | 0324    | _     | 0.5                | 518 | Α .      |  |