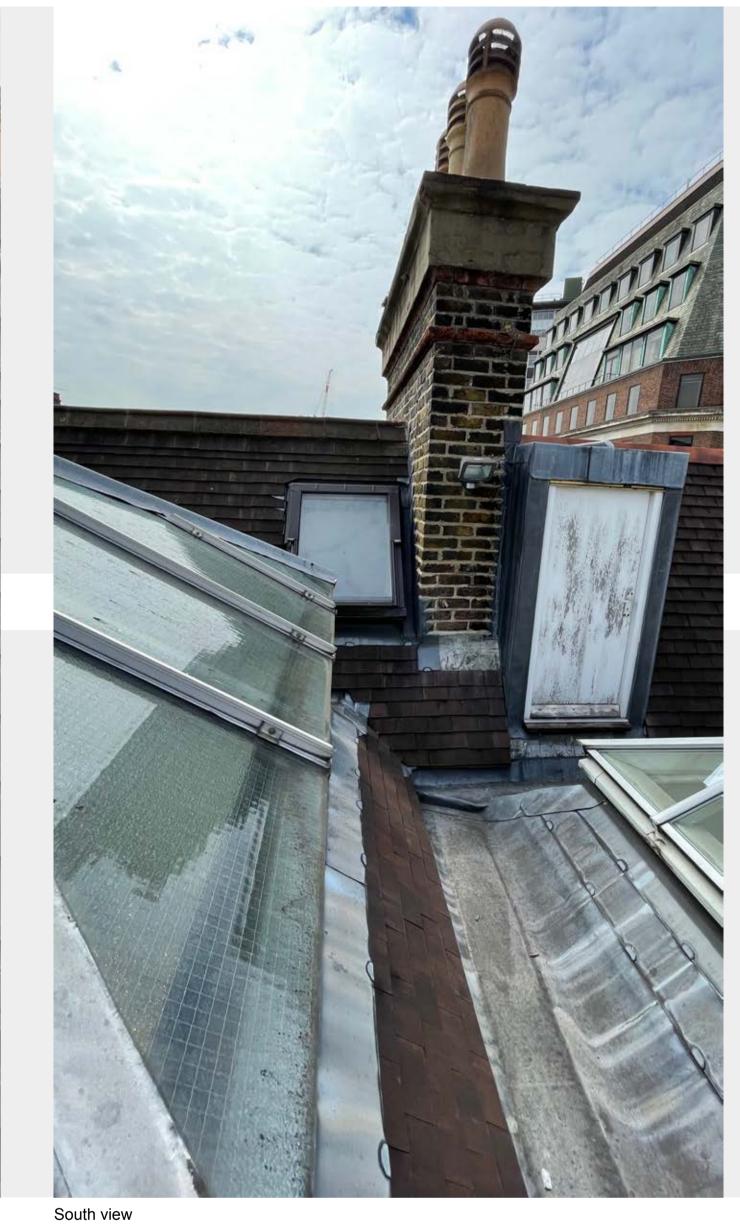

| PUSHKIN HOUSE<br>5A BLOOMSBURY SQUARE<br>LONDON WC1A 2TA |                      | PHOTOS OF   |       |         |       | F ROOF             |     |          |  |
|----------------------------------------------------------|----------------------|-------------|-------|---------|-------|--------------------|-----|----------|--|
| PUSHKIN HOUSE TRUST                                      | PUSHKIN<br>H O U S E | SCALE       | NTS   |         |       | PAPER SIZE A1 / A3 |     |          |  |
|                                                          |                      | DRAWN       | BY RC |         |       | DATE 2021 05-01    |     |          |  |
| ест                                                      |                      | CHECKED     | BY    |         |       | DATE               |     |          |  |
| PUSHKIN HOUSE REFURBISHMENT                              |                      | APPROVED    | BY    |         |       | DATE               |     |          |  |
|                                                          |                      | PROJ. TITLE | PKG.  | JOB NO. | STAGE | DRAWING NO.        |     | REVISION |  |
|                                                          |                      | PH          | -     | 0324    | _     | 0.5                | 518 | Α .      |  |