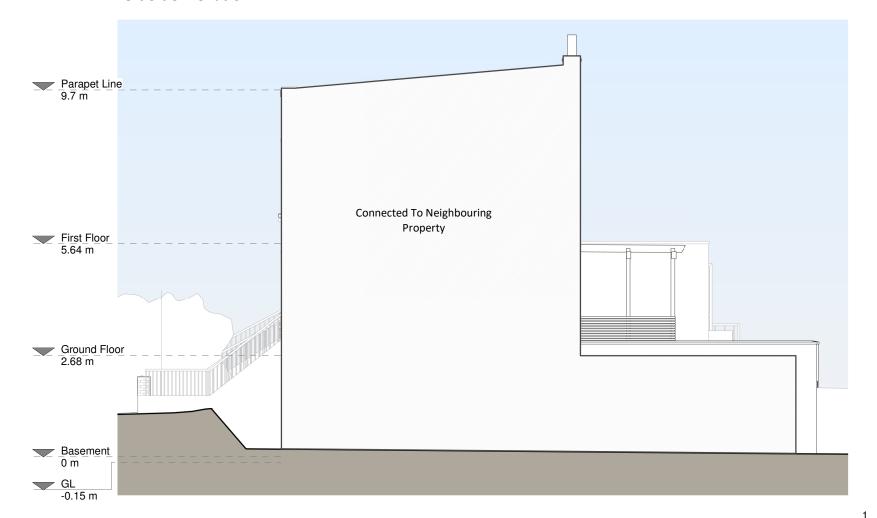

### Left Side Elevation

**Right Side Elevation** 

#### Existing Materials:

Brickwork / Walls - London stock brick and white

Flat roof - Felt or similar

Windows - White painted timber sash and white uPVC casement windows

Doors - White uPVC single door (front elevation) and white uPVC single door with glazed panel (side

Railings - Black cast iron railing

RWP's / Gutter's / Fascia's - White painted cast iron pipe, black uPVC gutterings and downpipes

| Revision |                |           |  |
|----------|----------------|-----------|--|
| Rev      | Notes          | Date      |  |
| Α        | Planning       | 14/12/202 |  |
| В        | Planning amend | 05/05/202 |  |
|          |                |           |  |
|          |                | +         |  |
|          |                |           |  |
|          |                |           |  |
|          |                | 1         |  |