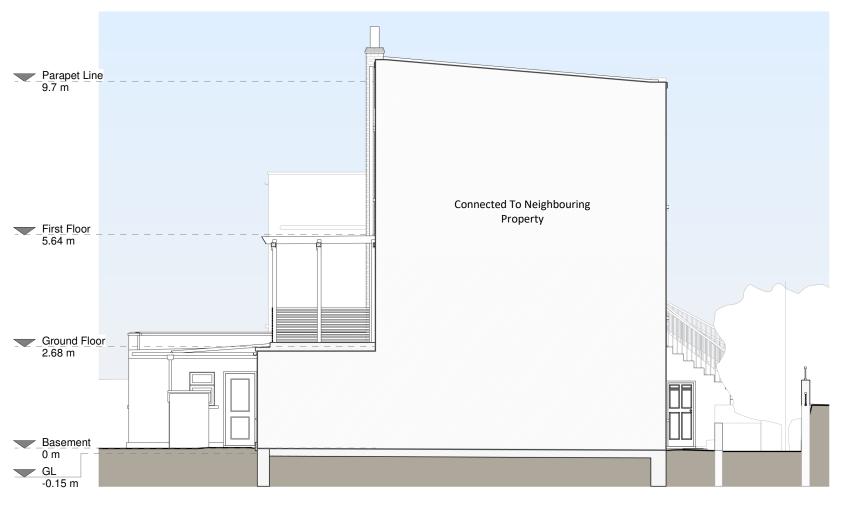

### Left Side Elevation

**Right Side Elevation** 

#### Existing Materials:

Brickwork / Walls - London stock brick and white

Flat roof - Felt or similar

Windows - White painted timber sash and white uPVC casement windows

Doors - White uPVC single door (front elevation) and white uPVC single door with glazed panel (side

Railings - Black cast iron railing

RWP's / Gutter's / Fascia's - White painted cast iron pipe, black uPVC gutterings and downpipes

| Revision |                |           |  |
|----------|----------------|-----------|--|
| Rev      | Notes          | Date      |  |
| Α        | Planning       | 14/12/202 |  |
| В        | Planning amend | 05/05/202 |  |
|          |                |           |  |
|          |                | +         |  |
|          |                |           |  |
|          |                |           |  |
|          |                | 1         |  |