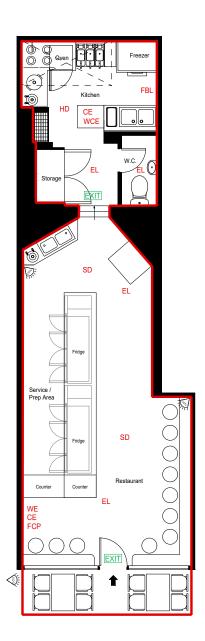

GROUND FLOOR

General Notes

The copyright of this drawing belongs to Mip Design, and shall not be used or reproduced in any form without its express written permission.

Do not scale from this drawing - work to the figured dimensions only. All dime to be checked on-site prior to the commencement of any work.

Licensed areas

| EL   | Emergency Lighting          |
|------|-----------------------------|
| FBL  | Fire Blanket                |
| HD   | Heat Detector               |
| SD   | Smoke Detector              |
| EXIT | illuminated Exit Sign       |
| WCE  | Wet Chemical Extinguisher   |
| WE   | Water Extinguisher          |
| CE   | Carbon Dioxide Extinguisher |
| FE   | Foam Extinguisher           |
| AS   | Alarm Sounder               |
| FD   | Fire Door                   |
| СР   | Manual Call Point           |
| FCP  | Fire Control Panel          |
| Ø    | CCTV Camera                 |

## mlpdesign

Mlp Design | 2 Mount Street | Manchester | M2 5WQ T: 0345 257 4121 E: info@mlpdesign.co.uk W: www.

Project Address

YATAI RESTAURANT
34 GOODGE STREET
WESTMINSTER
LONDON
W1T 2QL

PROVIDE LICENSING PLANS

| PREMISES LICENSING PLAN  |                                    |  |
|--------------------------|------------------------------------|--|
| Drawing No.              | Revision                           |  |
| 2546 - PLP - 01          | A                                  |  |
| Drawn                    | Issue Date                         |  |
| NR                       | 25 / 04 / 2022                     |  |
| Client PLATINUM CATERING | Scale / Paper Size<br>1 - 100 @ A4 |  |