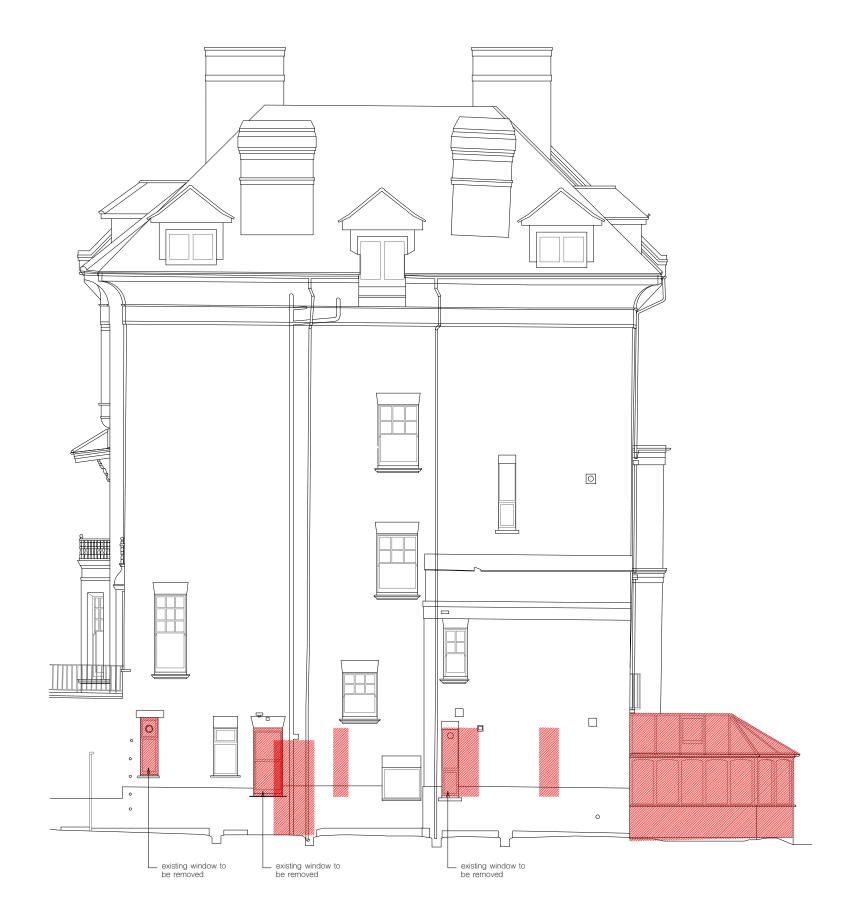

(1) existing section AA

2 3

existing fabric to be removed

All information subject to design development and site verification.

This drawing is the property of ROAR CR Ltd. No disclosure or copy of without written permission. This drawing is for planning purposes only, r given to its accuracy or correctness and is subject to site verification.

project Belsize Park

client

architect

drawing title existing section AA

| scale at A1 | scale at A3 | date  |
|-------------|-------------|-------|
| 1:50        | 1:100       | 04.22 |
| job no.     | drawing     | rev.  |
| 169         | X300        |       |