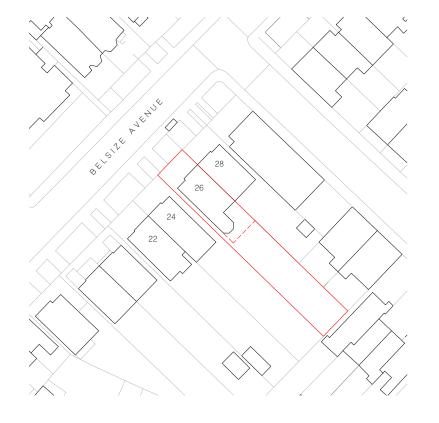

\_\_\_\_

project Belsize Park

site and block plan

## architect ROAR

client -

drawing title

| scale at A1 | scale at A3    | date  |
|-------------|----------------|-------|
| NTS         | 1:1250 / 1:500 | 04.22 |
| job no.     | drawing        | rev.  |
| 169         | X000           |       |

All information subject to design development and site verification.

This drawing is the property of ROAR CR Ltd. No disclosure or copy of it may without written permission. This drawing is for planning purposes only, no gua given to its accuracy or correctness and is subject to site verification.