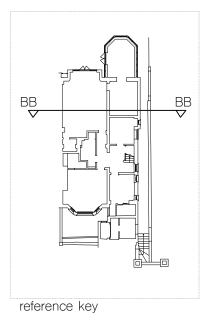

(1) existing section BB

\_

1

\_\_\_\_\_L 2 3

All information subject to design development and site verification.

This drawing is the property of ROAR CR Ltd. No disclosure or copy of it may be made without written permission. This drawing is for planning purposes only, no guarantee is given to its accuracy or correctness and is subject to site verification.

project Belsize Park

client

architect

drawing title existing section BB

| scale at A1 | scale at A3 | date  |
|-------------|-------------|-------|
| 1:50        | 1:100       | 04.22 |
| job no.     | drawing     | rev.  |
| 169         | X301        |       |