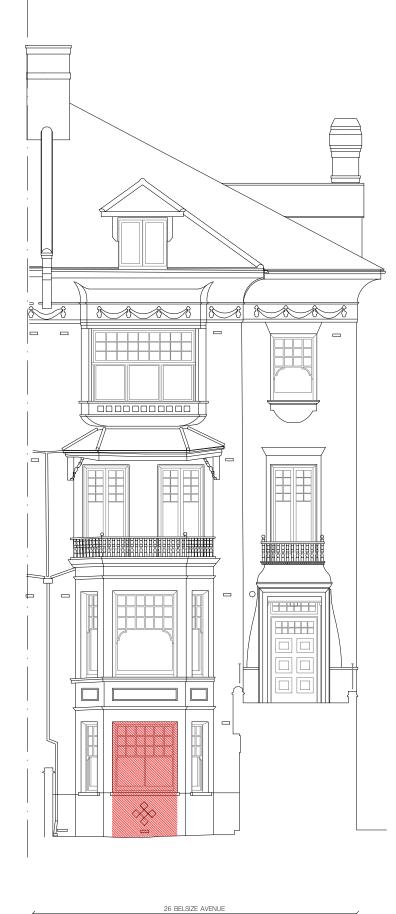

26 BELSIZE AVENUE

0m

1

2 3

| cale at A1 | scale at A3 | date  |
|------------|-------------|-------|
| :50        | 1:100       | 04.22 |
| ob no.     | drawing     | rev.  |
| 69         | X200        |       |

existing front & rear elevation

client

architect ROAR

drawing title

Belsize Park

project

All information subject to design development and site verification. This drawing is the property of ROAR CR Ltd. No disclosure or copy of it may without written permission. This drawing is for planning purposes only, no gue given to its accuracy or correctness and is subject to site verification.