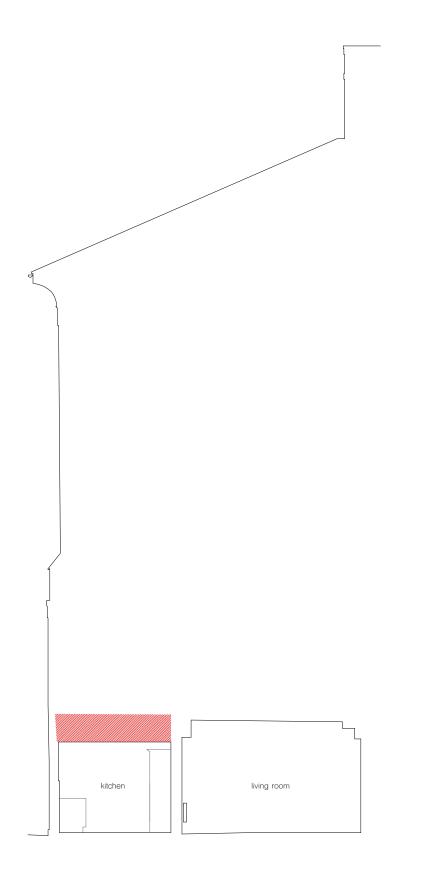

(1) existing section AA

2 3

existing fabric to be removed

All information subject to design development and site verification.

This drawing is the property of ROAR CR Ltd. No disclosure or copy of without written permission. This drawing is for planning purposes only, r given to its accuracy or correctness and is subject to site verification.

project Belsize Park

client

architect

drawing title existing section AA

| scale at A1 | scale at A3 | date  |
|-------------|-------------|-------|
| 1:50        | 1:100       | 04.22 |
| job no.     | drawing     | rev.  |
| 169         | X300        |       |