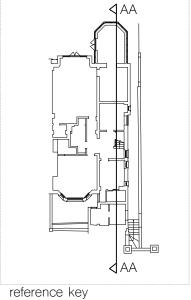

architect ROAR

project Belsize Park

client \_

existing plans ground and lower ground floor

drawing title

| scale at A1 | scale at A3 | date  |
|-------------|-------------|-------|
| :50         | 1:100       | 04.22 |
| ob no.      | drawing     | rev.  |
| 69          | X100        | -     |

26 BELSIZE AVENUE

0m

1

2 3

| cale at A1 | scale at A3 | date  |
|------------|-------------|-------|
| :50        | 1:100       | 04.22 |
| ob no.     | drawing     | rev.  |
| 69         | X200        |       |