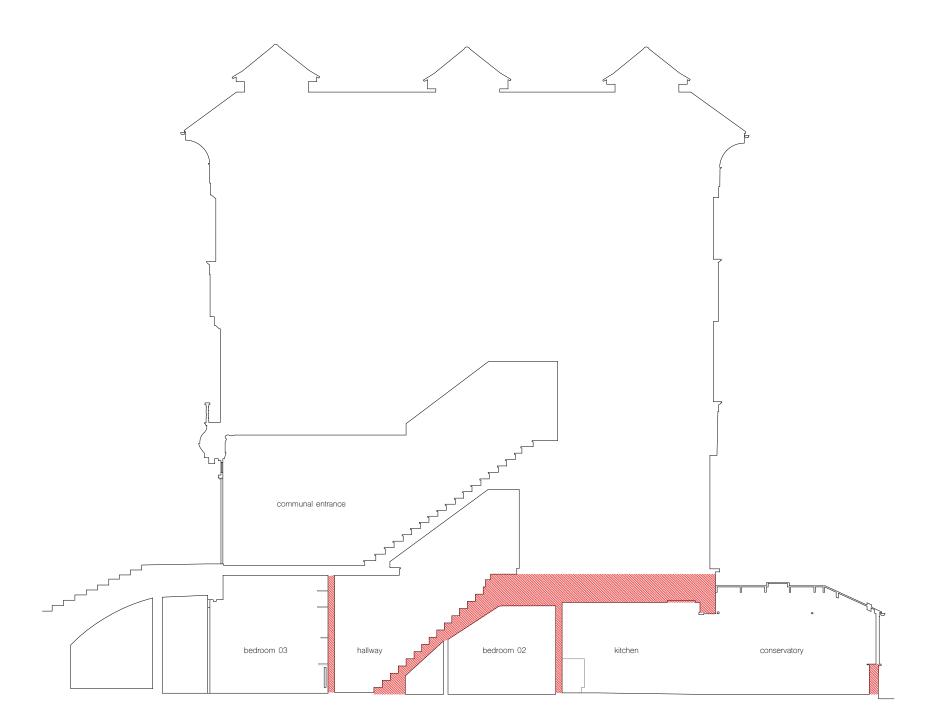

(1) existing section BB

\_

1

\_\_\_\_\_L 2 3

All information subject to design development and site verification.

This drawing is the property of ROAR CR Ltd. No disclosure or copy of it may be made without written permission. This drawing is for planning purposes only, no guarantee is given to its accuracy or correctness and is subject to site verification.

project Belsize Park

client

architect

drawing title existing section BB

| scale at A1 | scale at A3 | date  |
|-------------|-------------|-------|
| 1:50        | 1:100       | 04.22 |
| job no.     | drawing     | rev.  |
| 169         | X301        |       |