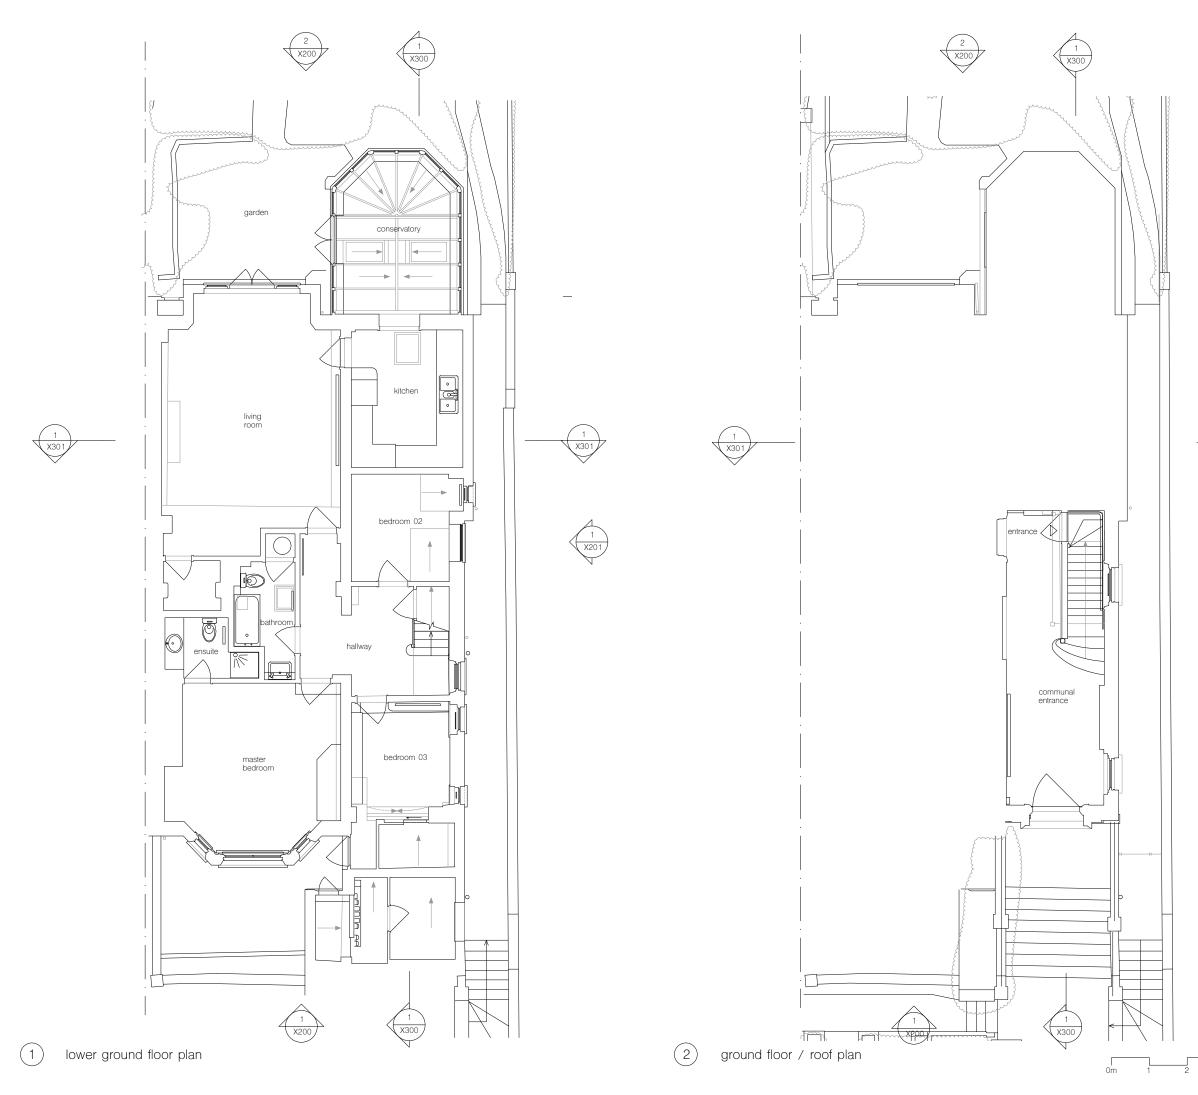

architect ROAR

project Belsize Park

client \_

existing plans ground and lower ground floor

drawing title

| scale at A1 | scale at A3 | date  |
|-------------|-------------|-------|
| :50         | 1:100       | 04.22 |
| ob no.      | drawing     | rev.  |
| 69          | X100        | -     |