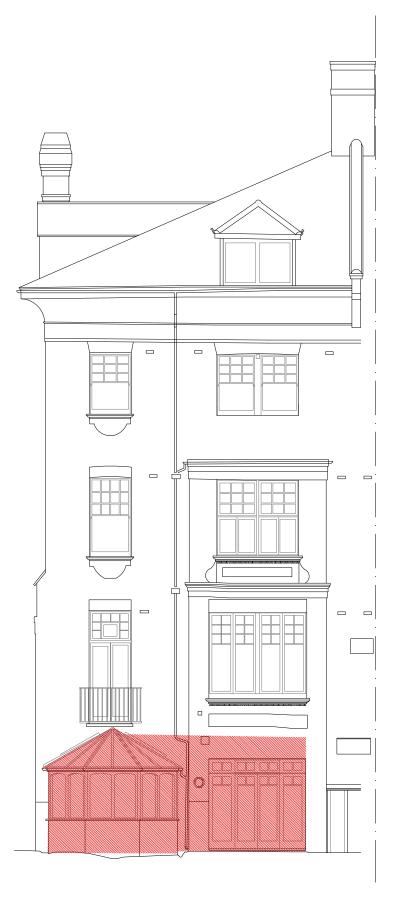

notes

existing fabric to be removed

(1) existing side elevation

\_\_\_\_

2 3

| scale at A1 | scale at A3 | date  |
|-------------|-------------|-------|
| :50         | 1:100       | 04.22 |
| ob no.      | drawing     | rev.  |
| 69          | X201        |       |

existing side elevation

existing fabric to be removed

All information subject to design development and site verification.

This drawing is the property of ROAR CR Ltd. No disclosure or copy of it may be mad without written permission. This drawing is for planning purposes only, no guarantee is given to its accuracy or correctness and is subject to site verification.