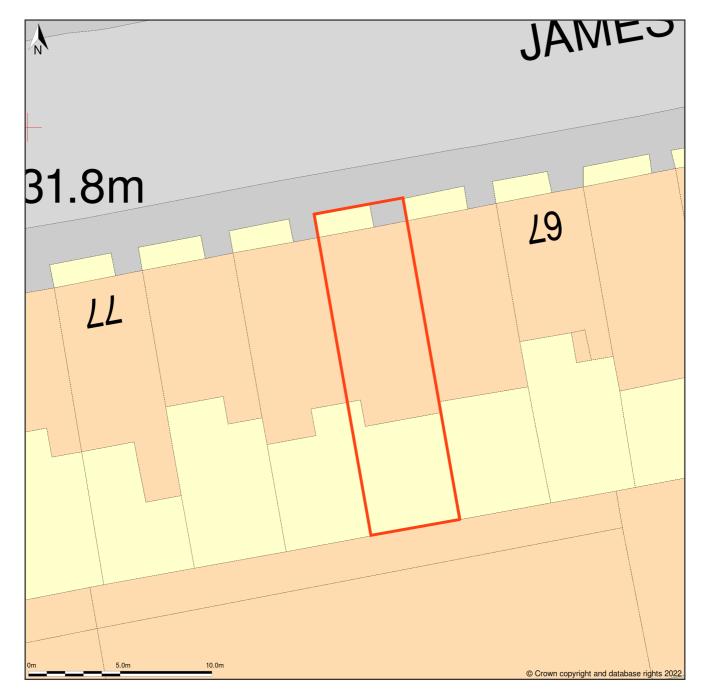

## 71, Jamestown Road, London, Camden, NW1 7DB

Block Plan shows area bounded by: 528578.37, 183941.51 528614.37, 183977.51 (at a scale of 1:200), OSGridRef: TQ28598395. The representation of a road, track or path is no evidence of a right of way. The representation of features as lines is no evidence of a property boundary.