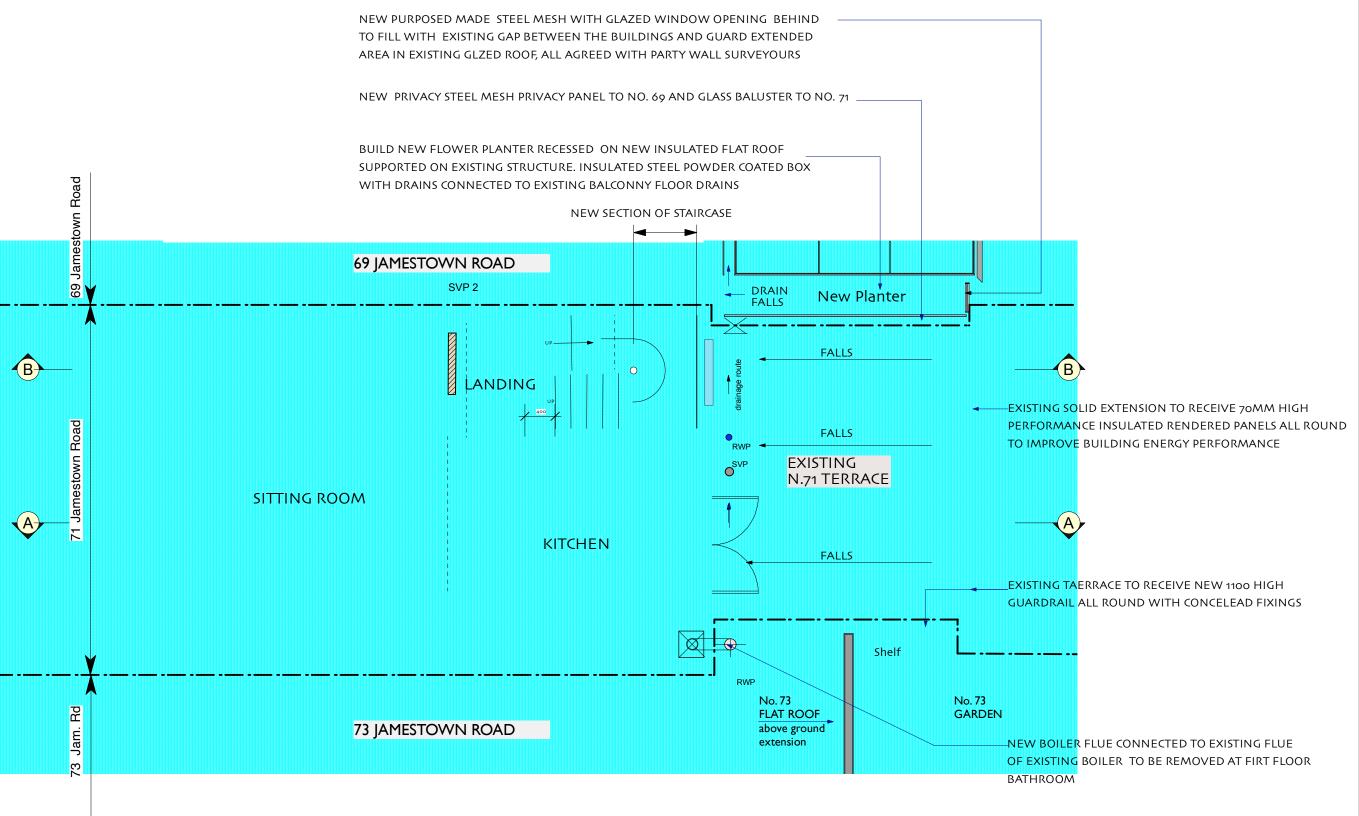

## THIRD FLOOR AS PROPOSED

| Scale      | Date drawn |
|------------|------------|
| 1:50 @ A3  | APR 2022   |
| Job number | Dwg. numbe |
| 385        | <b>P5</b>  |

Current Revision

**Fernanda Pagnossin Design** London Fields, Hackney, E8

Client

MOWDY LTD

Job Title

FLATS CONVERSIONS

71 JAMESTOWN ROAD NW1 7DB

Drawing name