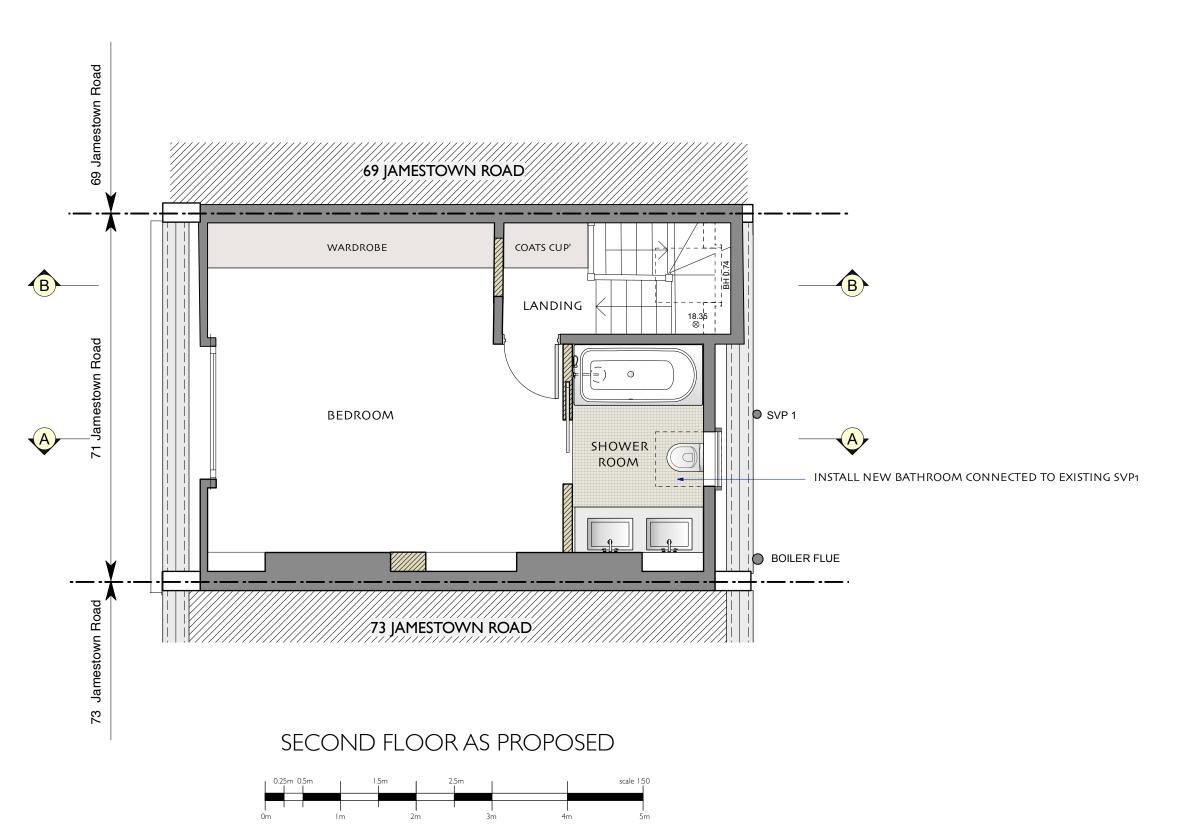

Job Title

FLATS CONVERSIONS

71 JAMESTOWN ROAD

Drawing name

NWI 7DB

SECOND FLOOR AS PROPOSED

| Scale      | Date drawn |
|------------|------------|
| 1:50 @ A3  | APR 202    |
| Job number | Dwg. numbe |
| 225        | $D_{I}$    |

Current Revision

**Fernanda Pagnossin Design** London Fields, Hackney, E8

Client

MOWDY LTD

Job Title

**FLATS CONVERSIONS** 

71 JAMESTOWN ROAD NW1 7DB

Drawing name