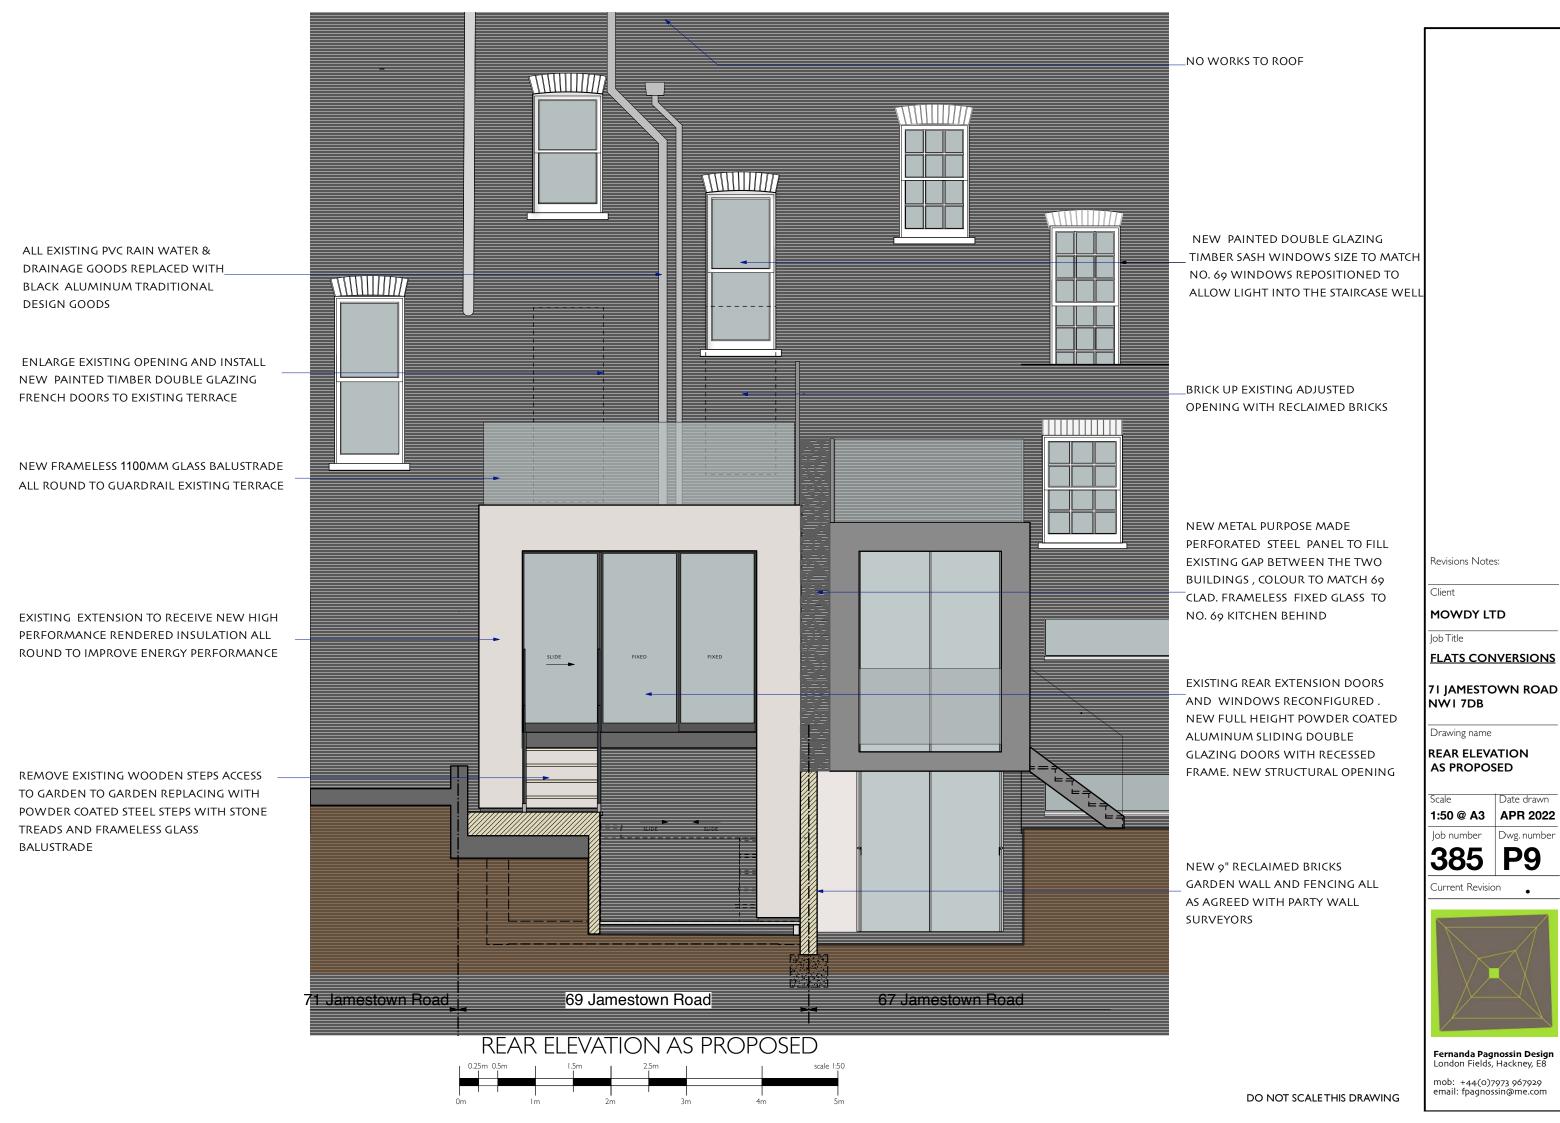

Client

MOWDY LTD

Job Title

FLATS CONVERSIONS

71 JAMESTOWN ROAD NW1 7DB

Drawing name

## FRONT ELEVATION AS PROPOSED

| Scale      | Date drawn |
|------------|------------|
| 1:50 @ A3  | APR 202    |
| Job number | Dwg. numbe |
| 385        | P8         |

Current Revision

**Fernanda Pagnossin Design** London Fields, Hackney, E8