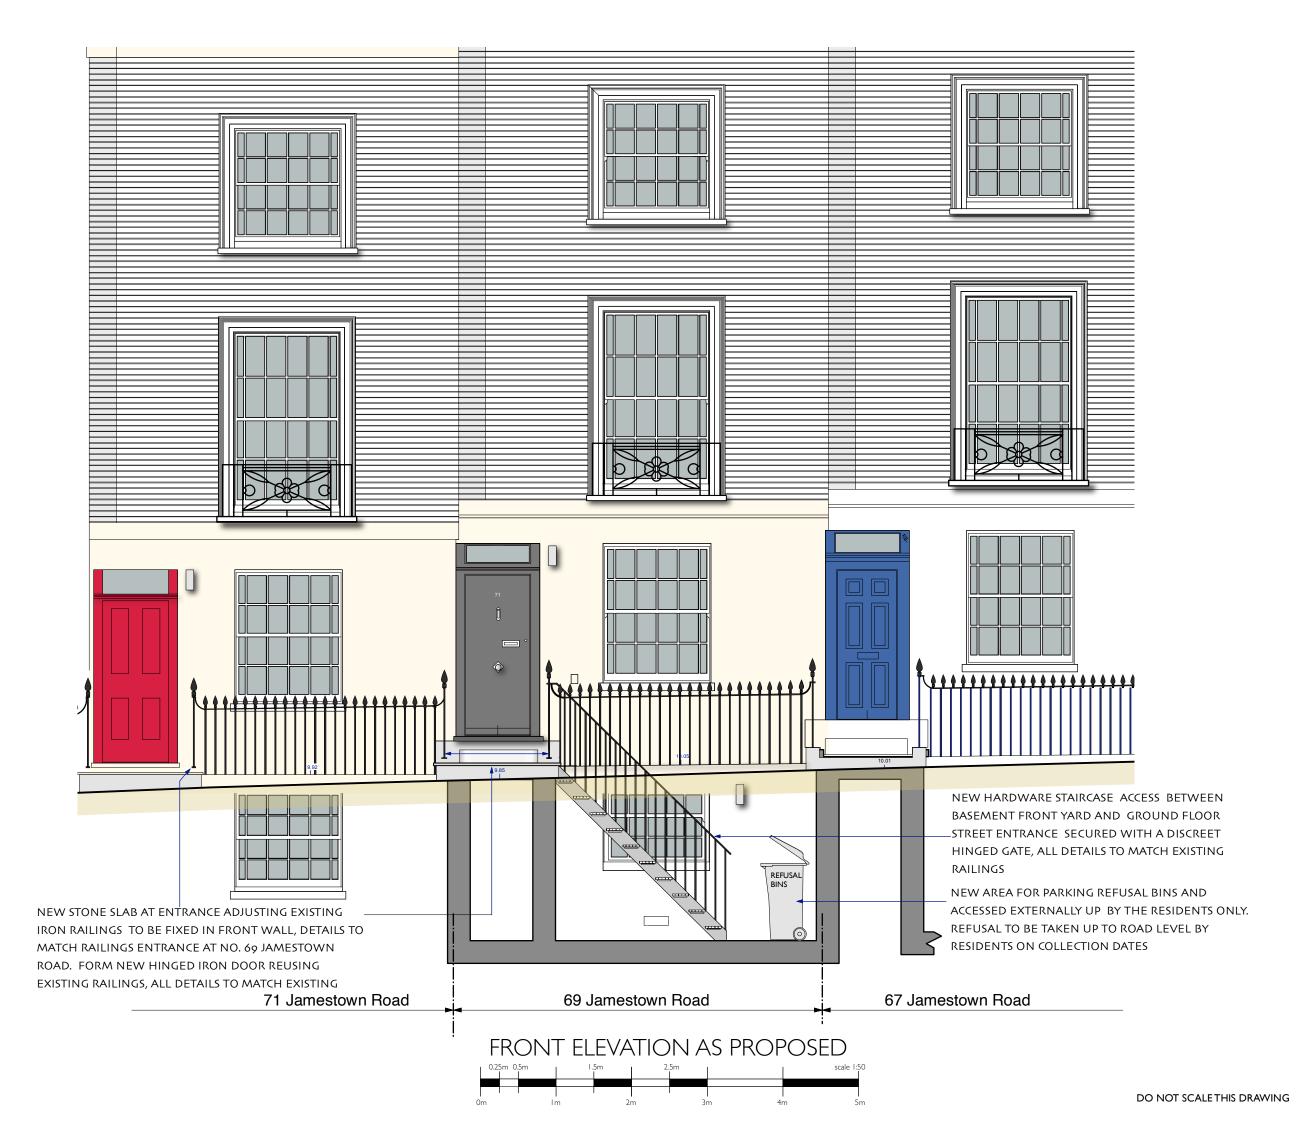

## FRONT ELEVATION AS PROPOSED

| Scale      | Date drawn |
|------------|------------|
| 1:50 @ A3  | APR 202    |
| Job number | Dwg. numbe |
| 385        | P8         |

Current Revision

**Fernanda Pagnossin Design** London Fields, Hackney, E8