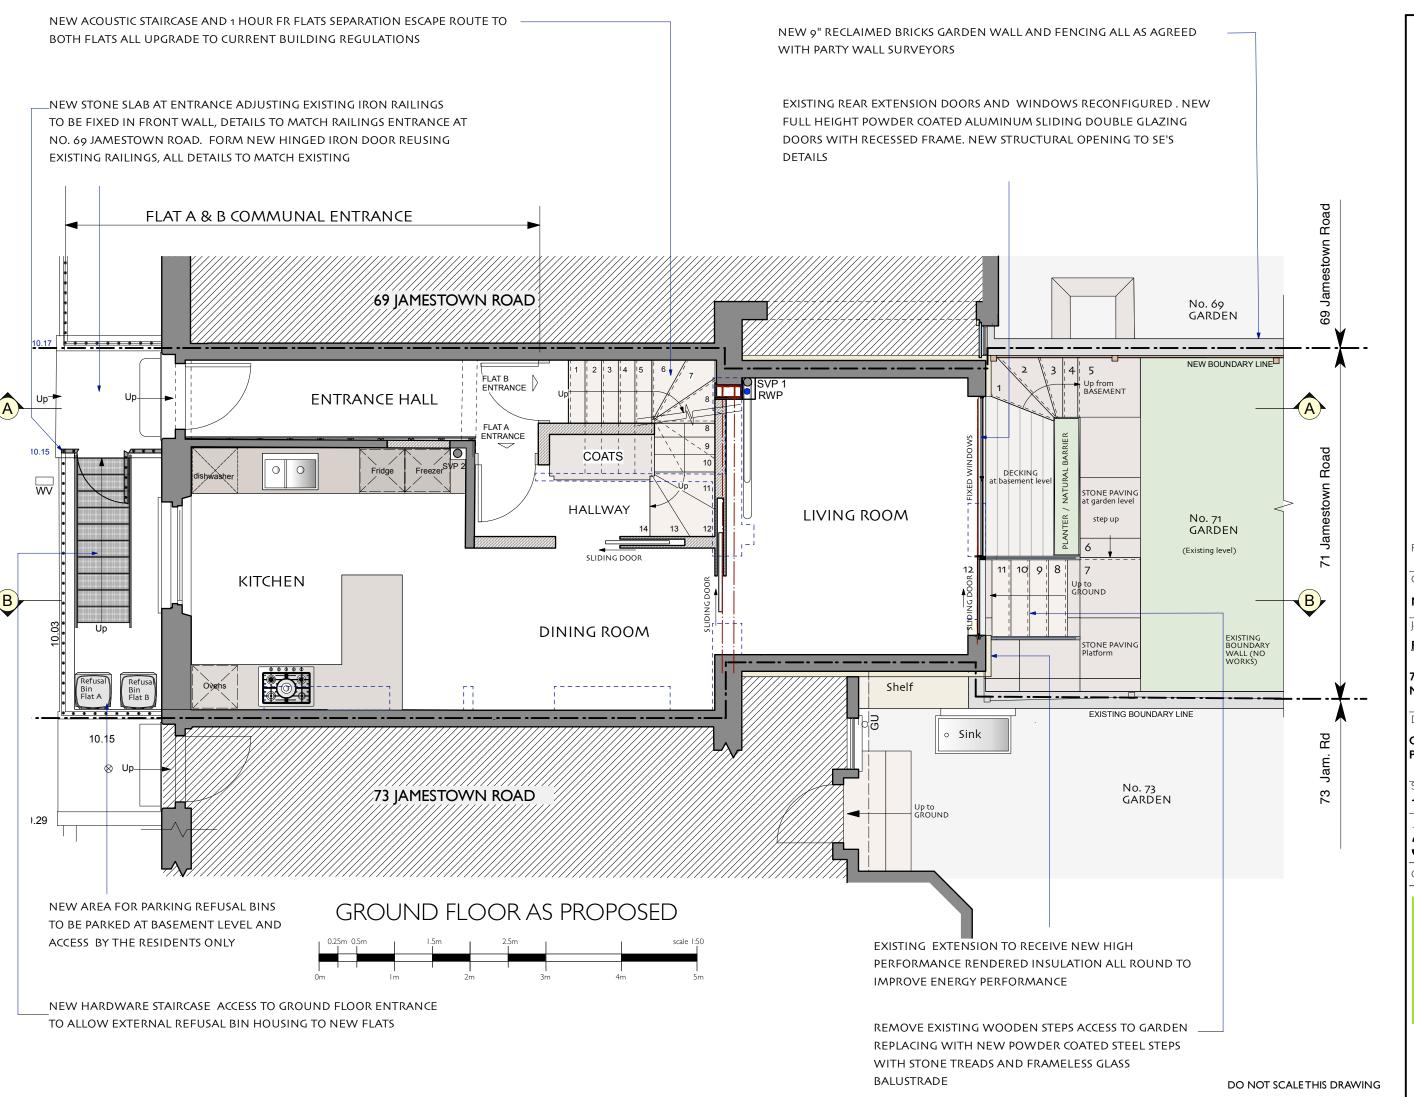

MOWDY LTD

lob Title

**FLATS CONVERSIONS** 

71 JAMESTOWN ROAD NW1 7DB

Drawing name

GROUND FLOOR AS PROPOSED

| Scale      | Date drawn |
|------------|------------|
| 1:50 @ A3  | APR 2022   |
| Job number | Dwg. numbe |
| 385        | <b>P2</b>  |

Current Revision

**Fernanda Pagnossin Design** London Fields, Hackney, E8