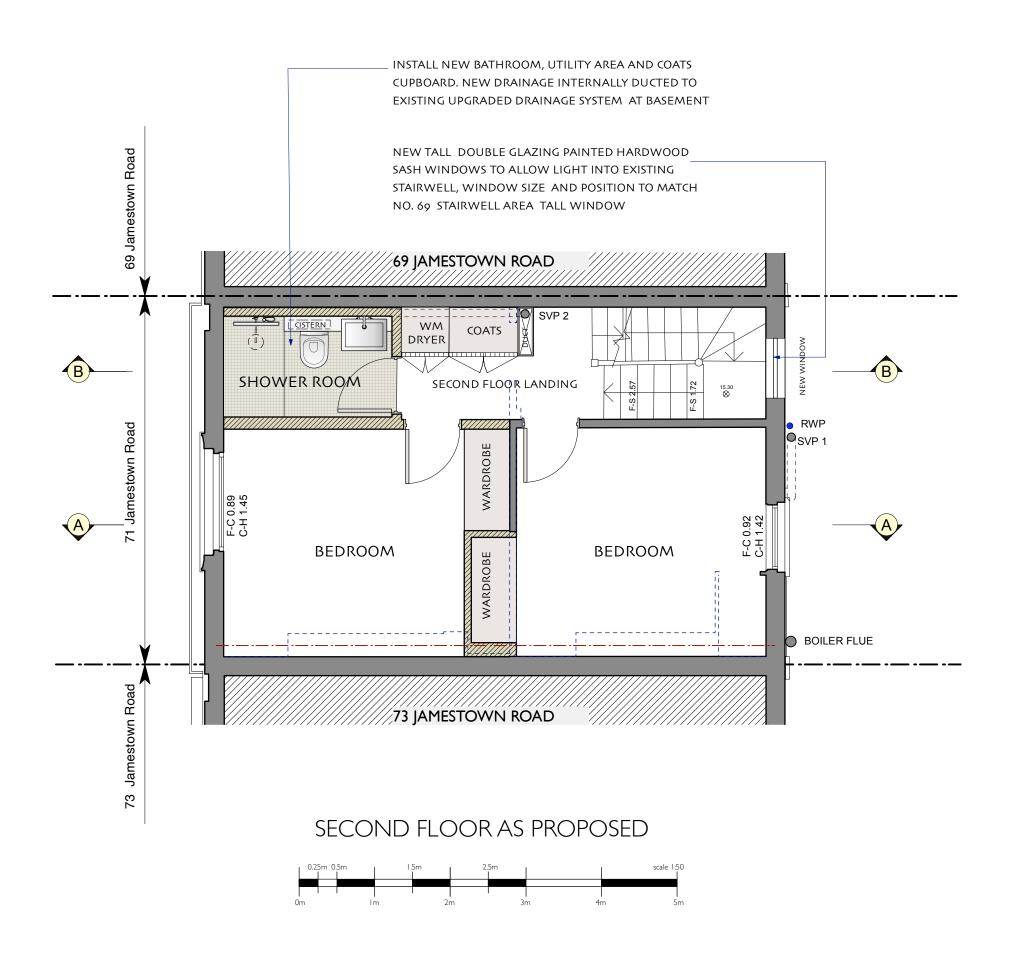

Job Title

FLATS CONVERSIONS

71 JAMESTOWN ROAD

Drawing name

NWI 7DB

SECOND FLOOR AS PROPOSED

| Scale      | Date drawn |
|------------|------------|
| 1:50 @ A3  | APR 202    |
| Job number | Dwg. numbe |
| 225        | $D_{I}$    |

Current Revision

**Fernanda Pagnossin Design** London Fields, Hackney, E8

Client

MOWDY LTD

Job Title

**FLATS CONVERSIONS** 

71 JAMESTOWN ROAD NW1 7DB

Drawing name