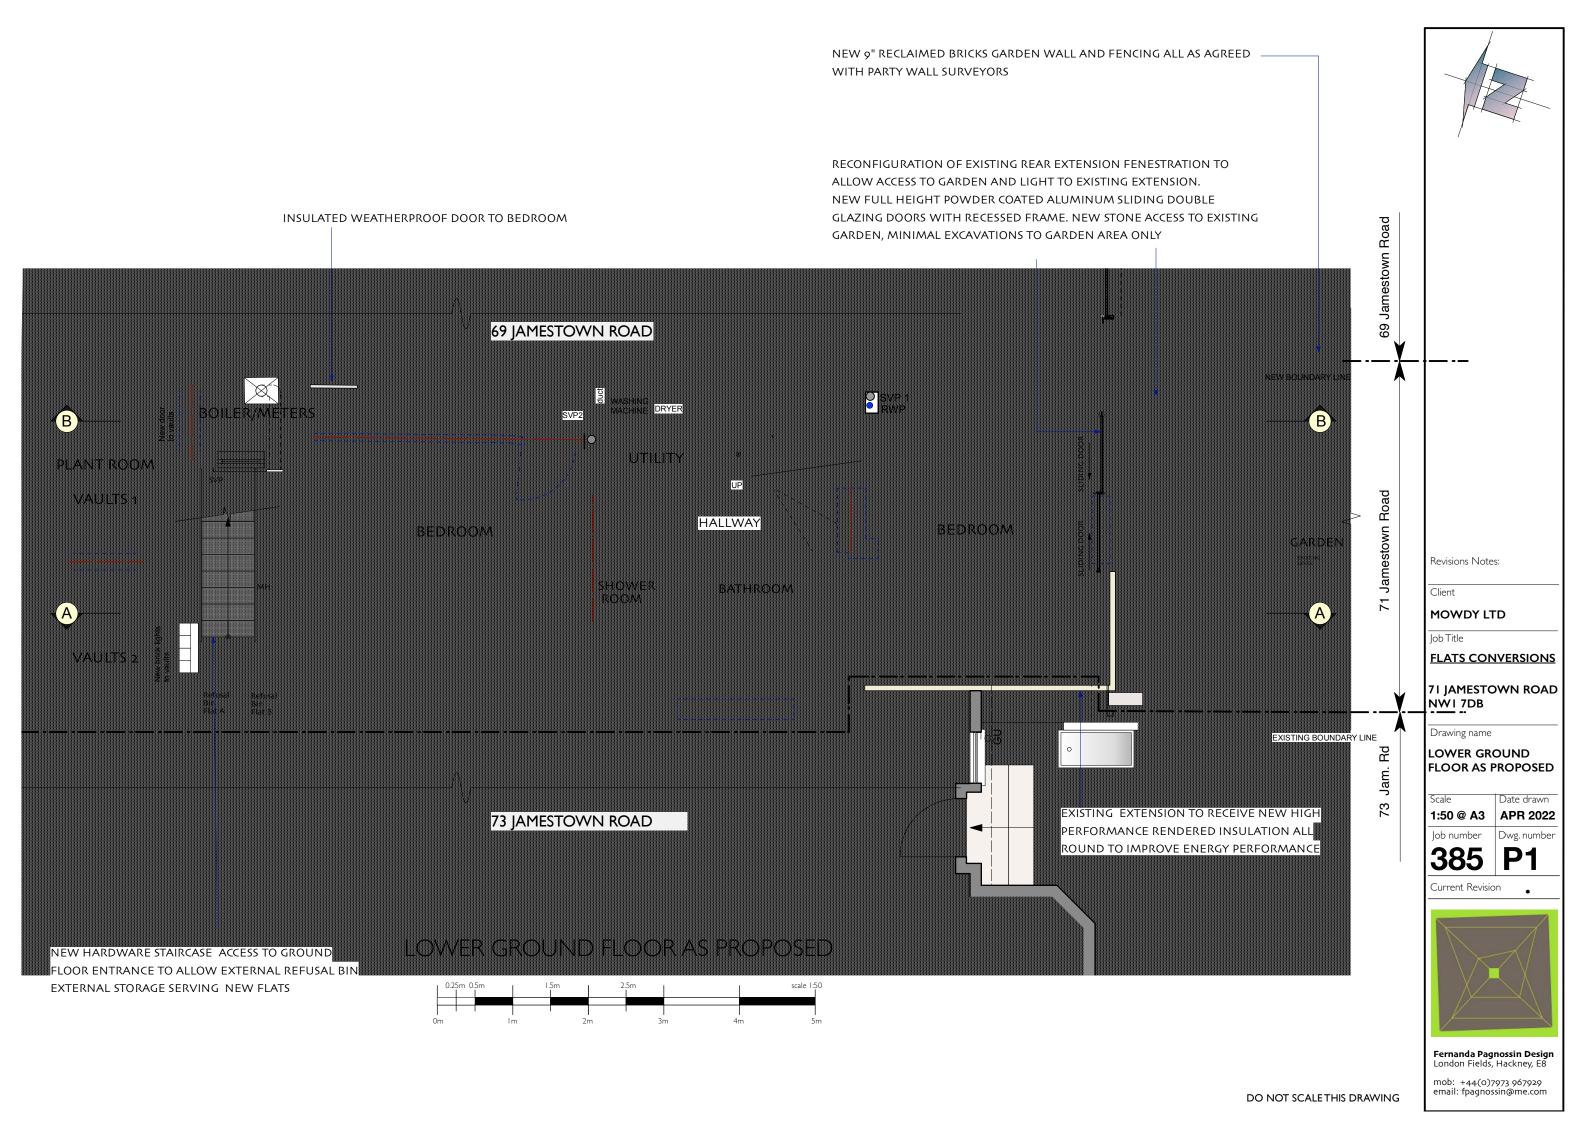

MOWDY LTD

lob Title

**FLATS CONVERSIONS** 

71 JAMESTOWN ROAD NW1 7DB

Drawing name

GROUND FLOOR AS PROPOSED

| Scale      | Date drawn |
|------------|------------|
| 1:50 @ A3  | APR 2022   |
| Job number | Dwg. numbe |
| 385        | <b>P2</b>  |

Current Revision

**Fernanda Pagnossin Design** London Fields, Hackney, E8