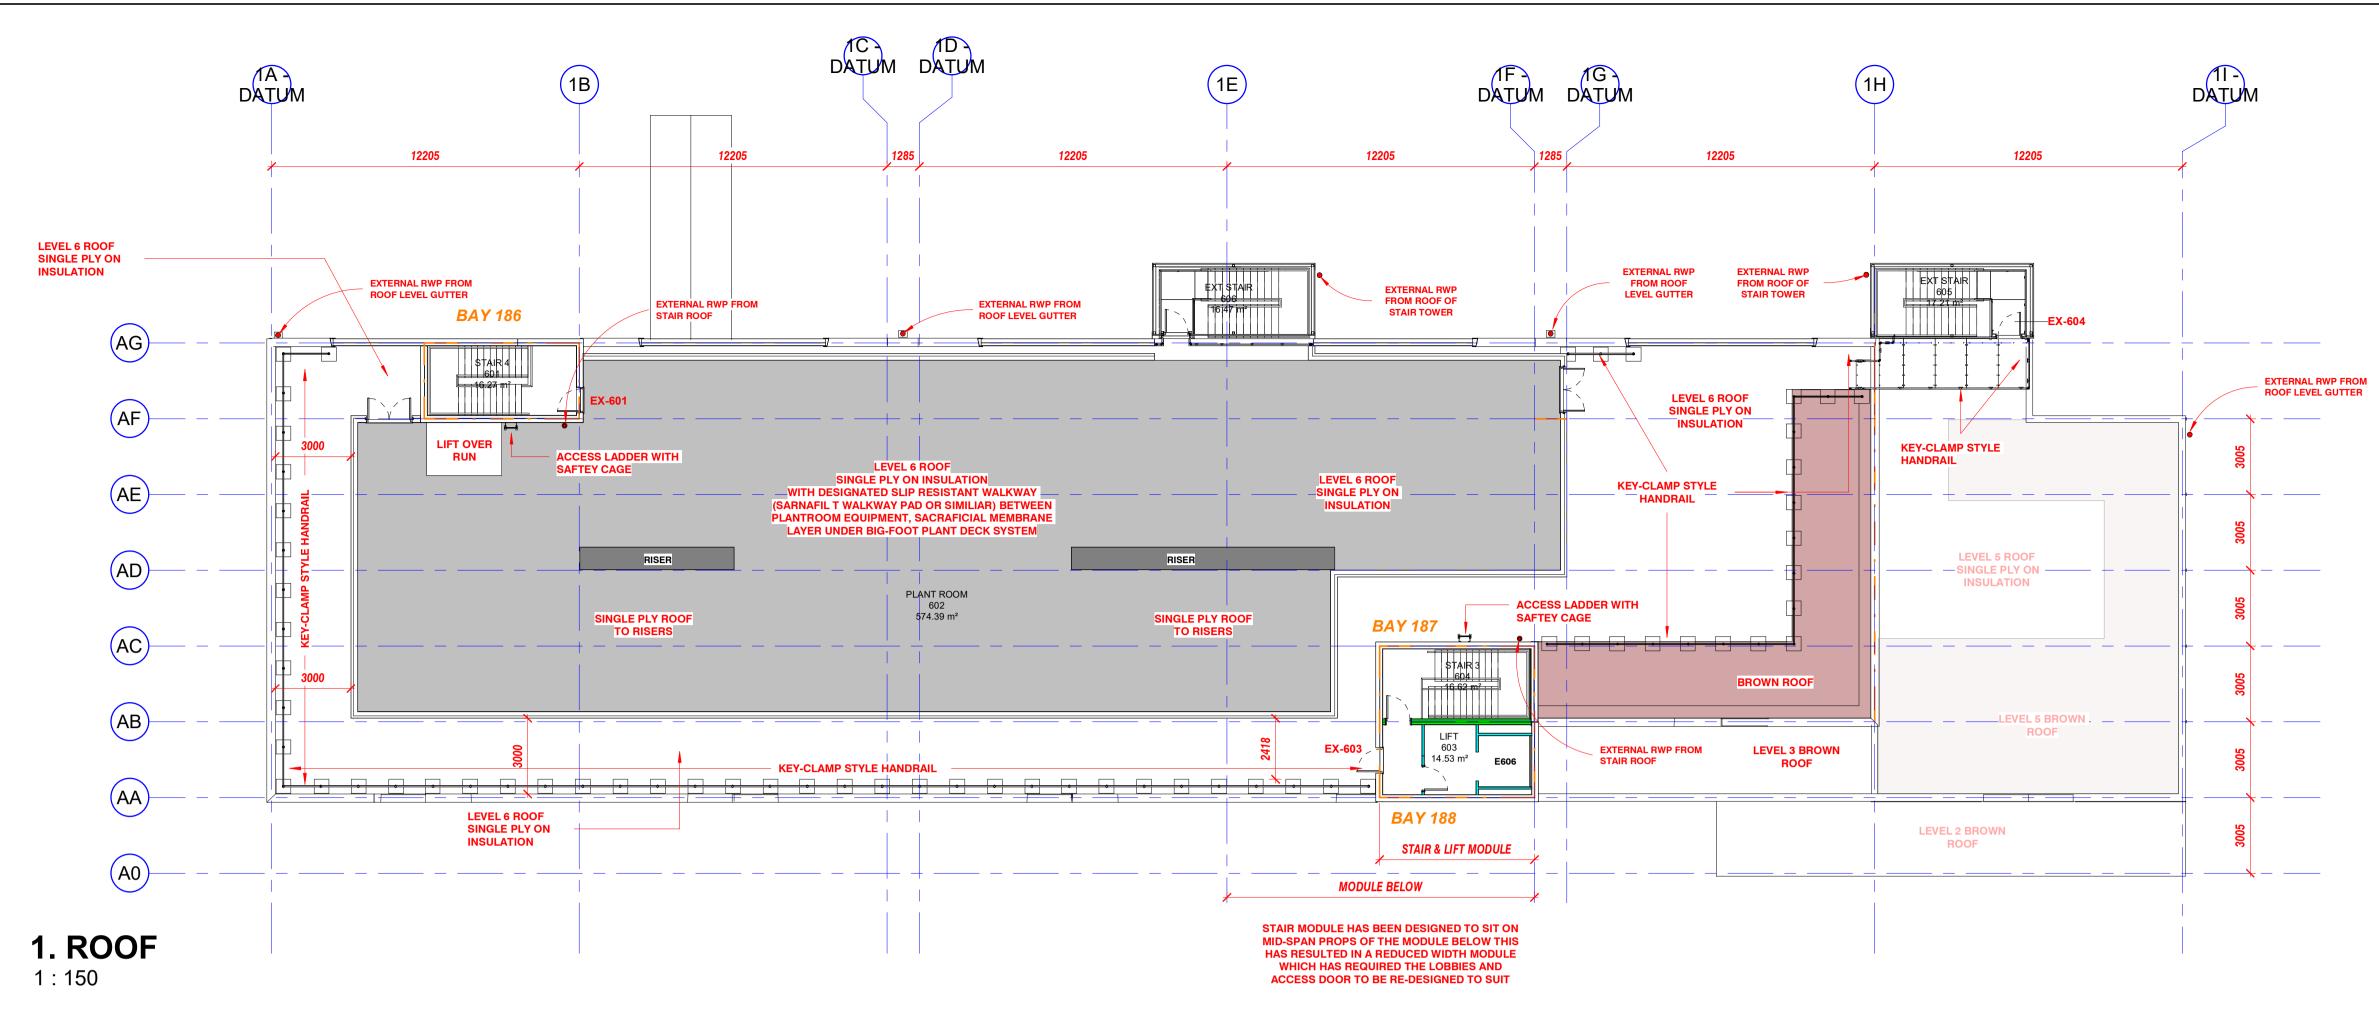

EXTERNAL MODULE WALL (IN TO OUT) - FR90mins
150mm EUROCLAD INSULATED PANEL
12.5mm WEATHER DEFENCE BOARD
100mm STUDWORK FULLY FILLED WITH INSULATION
2No LAYERS 15mm FIRELINE BOARD

| ROOF  |            |        |                       |  |  |  |  |
|-------|------------|--------|-----------------------|--|--|--|--|
| Level | Name       | Number | Area                  |  |  |  |  |
|       |            |        |                       |  |  |  |  |
| ROOF  | STAIR 4    | 601    | 16.27 m <sup>2</sup>  |  |  |  |  |
| ROOF  | PLANT ROOM | 602    | 574.39 m <sup>2</sup> |  |  |  |  |
| ROOF  | LIFT       | 603    | 14.53 m <sup>2</sup>  |  |  |  |  |
| ROOF  | STAIR 3    | 604    | 16.62 m <sup>2</sup>  |  |  |  |  |
| ROOF  | EXT STAIR  | 605    | 17.21 m <sup>2</sup>  |  |  |  |  |
| ROOF  | EXT STAIR  | 606    | 16.47 m <sup>2</sup>  |  |  |  |  |