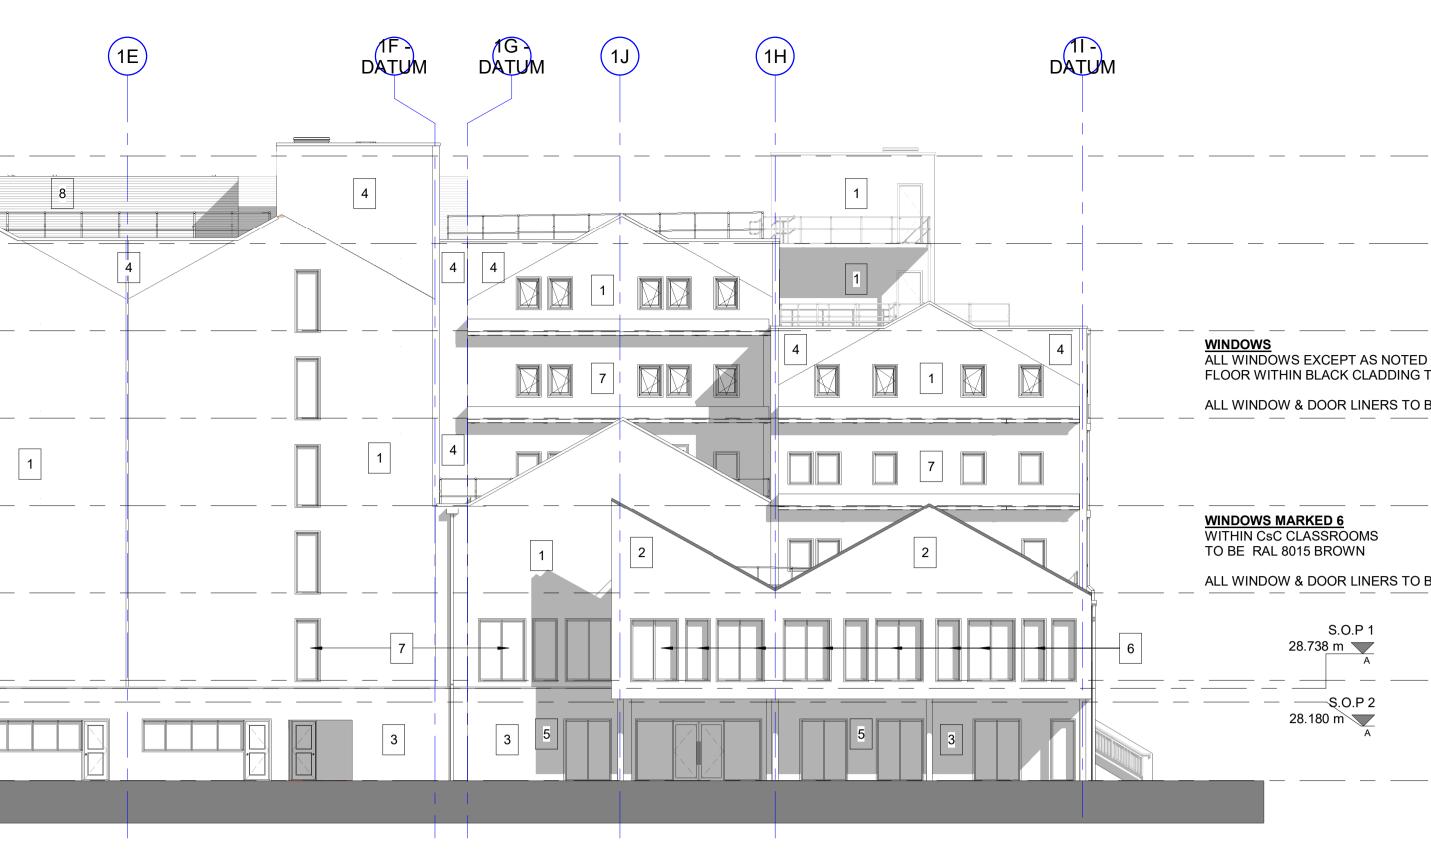

## 1. SOUTH

1 : 150

|                             | AG AF AE AD AC AB AA AO |                       |
|-----------------------------|-------------------------|-----------------------|
| HIGH LEVEL ROOF VIEW        |                         |                       |
| ROOF<br><u>46.380 m</u>     |                         |                       |
| LEVEL 5<br>42.915 m         |                         |                       |
| LEVEL 4<br>39.450 m         |                         |                       |
| LEVEL 3<br>35.985 m         |                         |                       |
| LEVEL 2<br>32.520 m         |                         |                       |
| LEVEL 1<br>29.055 m         |                         | S.O.P 1<br>28.738 m A |
| LEVEL 0<br><u>25</u> .080 m |                         | S.O.P 2<br>28.180 m A |

WINDOWS ALL WINDOWS EXCEPT AS NOTED BELOW AND GROUND FLOOR WITHIN BLACK CLADDING TO BE RAL 7039 ALL WINDOW & DOOR LINERS TO BE RAL 7035

3.738 m 🔍 \_\_\_\_\_

<u>WINDOWS</u> ALL GROUND FLOOR WINDOWS WITHIN BLACK CLADDING RAL 8022 BLACK

ALL WINDOW & DOOR LINERS TO BE RAL 7035

LIST COLOURING & LAYOUT

DULES RAL 9017

- RAL 7035

5 ALL WINDOWS AT GROUND FLOOR WITHIN BLACK CLADDING = RAL 8022 BLACK 6 WINDOWS AT FIRST FLOOR BETWEEN GL 1J & 1I TO BE RAL 8015 BROWN 7 ALL OTHER WINDOWS RAL 7039

<u>WINDOWS</u>

ALL WINDOW & DOOR LINERS TO BE RAL 7035

HS2

OFFICIAL

Registered in England Registration No. 06791686 Registered office: 2 Snow Hill, Queensway, Birmingham, B4 6GA

SAFETY, HEALTH AND ENVIRONMENT INFORMATION THE RISKS NOTED BELOW ARE IN ADDITION TO THE RISKS NORMALLY ASSOCIATED WITH THE TYPE OF WORK DETAILED ON THIS DRAWING. CONSTRUCTION

ALL WINDOWS EXCEPT AS NOTED BELOW AND GROUND FLOOR WITHIN BLACK CLADDING TO BE RAL 8022 ALL WINDOW & DOOR LINERS TO BE RAL 7035

ALL WINDOW & DOOR LINERS TO BE RAL 7035

WINDOWS ALL GROUND FLOOR WINDOWS WITHIN BLACK CLADDING RAL 8022 BLACK ALL WINDOW & DOOR LINERS TO BE RAL 7035