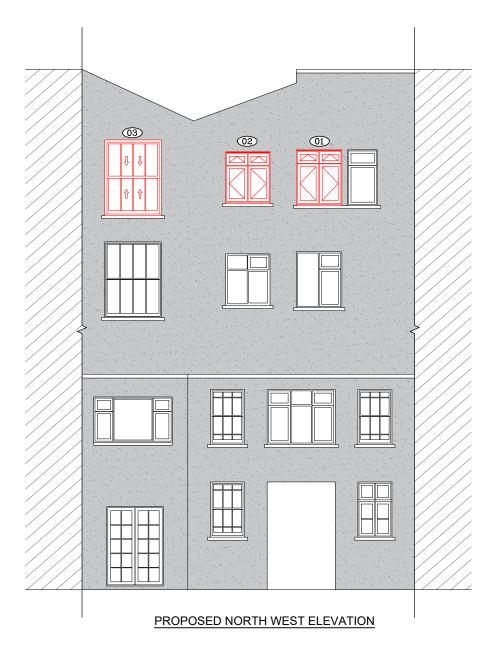

EXISTING WINDOWS ARE WHITE TIMBER WINDOWS.

PROPOSED WINDOWS 1 AND 2 TO BE PVCU CASEMENT WINDOWS IN WHITE FINISH. PROPOSED WINDOW 3 TO BE PVCU VERTICAL SLIDING SASH WINDOW IN WHITE FINISH.

- All dimensions in millimetres (mm) and levels in metres (m) unless noted otherwise. This drawing to be read in conjunction with all other relevant drawings and specification.

Existing and Proposed Elevations

Contract No: WD0176BB 0176/PP/02 Scale: Starting Date: 04 APR 2022 1:100 Size: Drawn:
V.PODKOLZINA Ref No:

> Everest 2020 Limited 1 Albany Place Broadwater Road Welwyn Garden City Herts AL7 3BT