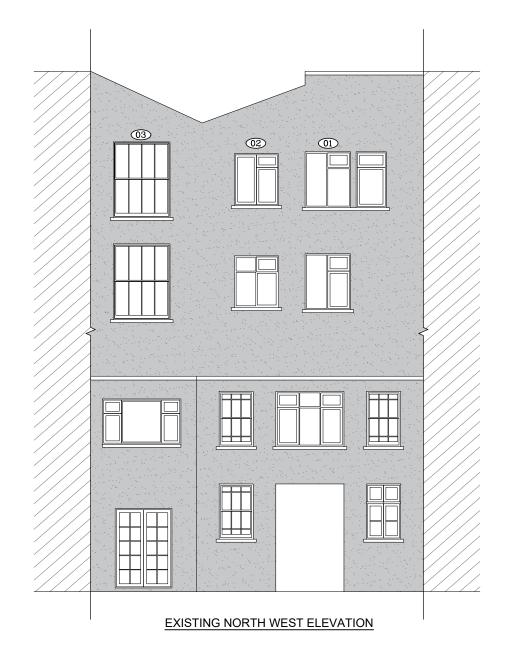

EXISTING WINDOWS ARE WHITE TIMBER WINDOWS.

PROPOSED WINDOWS 1 AND 2 TO BE PVCU CASEMENT WINDOWS IN WHITE FINISH. PROPOSED WINDOW 3 TO BE PVCU VERTICAL SLIDING SASH WINDOW IN WHITE FINISH.

- All dimensions in millimetres (mm) and levels in metres (m) unless noted otherwise. This drawing to be read in conjunction with all other relevant drawings and specification.

Existing and Proposed Elevations

Contract No: WD0176BB 0176/PP/02 Scale: Starting Date: 04 APR 2022 1:100 Size: Drawn:
V.PODKOLZINA Ref No:

> Everest 2020 Limited 1 Albany Place Broadwater Road Welwyn Garden City Herts AL7 3BT