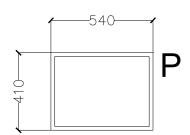

Notes

These show the proposed aluminium window profiles. The dimensions are the same as the existing and will have a similar design and colour to the existing.

Do not scale from the drawing. Use figured dimensions in all cases. Check all measurments on site.

Refer to Document Issue Sheet for status and purpose of issue

Scale: 120@A3
0 0.2m 0.4m

0.2m 0.4m

22 Avenue Road, St. John's Wood, London NW8 6BU

Proposed Windows M-R

291-10.203-C

© FINE architecture Itd

78 Tachbrook Street, London, SW1V 2NA T 08454 300 120 mail@finearchitecture.co.uk