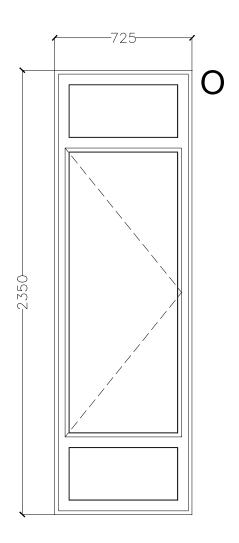

Notes

These show the proposed aluminium window profiles. The dimensions are the same as the existing and will have a similar design and colour to the existing.

Do not scale from the drawing. Use figured dimensions in all cases. Check all measurments on site.

Refer to Document Issue Sheet for status and purpose of issue

Scale: 120@A3
0 0.2m 0.4m

0.2m 0.4m

22 Avenue Road, St. John's Wood, London NW8 6BU

Proposed Windows M-R

291-10.203-C

© FINE architecture Itd

78 Tachbrook Street, London, SW1V 2NA T 08454 300 120 mail@finearchitecture.co.uk