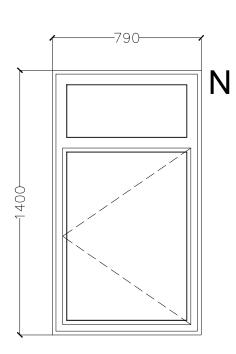

Notes

These show the proposed aluminium window profiles. The dimensions are the same as the existing and will have a similar design and colour to the existing.

Do not scale from the drawing. Use figured dimensions in all cases. Check all measurments on site.

Refer to Document Issue Sheet for status and purpose of issue

Scale: 120@A3
0 0.2m 0.4m

0.2m 0.4m

22 Avenue Road, St. John's Wood, London NW8 6BU

Proposed Windows M-R

291-10.203-C

© FINE architecture Itd

78 Tachbrook Street, London, SW1V 2NA T 08454 300 120 mail@finearchitecture.co.uk