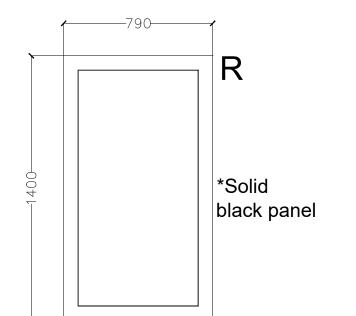

Notes

These show the proposed aluminium window profiles. The dimensions are the same as the existing and will have a similar design and colour to the existing.

Do not scale from the drawing. Use figured dimensions in all cases. Check all measurments on site.

Refer to Document Issue Sheet for status and purpose of issue

Scale: 120@A3
0 0.2m 0.4m

0.2m 0.4m

22 Avenue Road, St. John's Wood, London NW8 6BU

Proposed Windows M-R

291-10.203-C

© FINE architecture Itd

78 Tachbrook Street, London, SW1V 2NA T 08454 300 120 mail@finearchitecture.co.uk