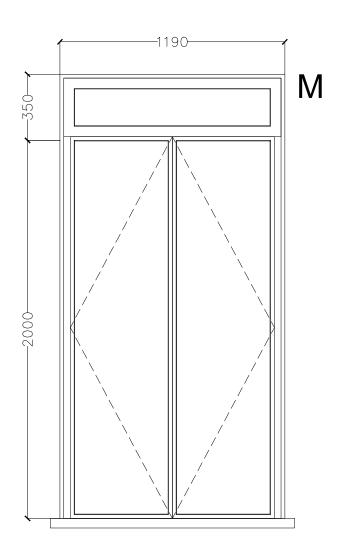

Notes

These show the proposed aluminium window profiles. The dimensions are the same as the existing and will have a similar design and colour to the existing.

Do not scale from the drawing. Use figured dimensions in all cases. Check all measurments on site.

Refer to Document Issue Sheet for status and purpose of issue

Scale: 120@A3
0 0.2m 0.4m

0.2m 0.4m

22 Avenue Road, St. John's Wood, London NW8 6BU

Proposed Windows M-R

291-10.203-C

© FINE architecture Itd

78 Tachbrook Street, London, SW1V 2NA T 08454 300 120 mail@finearchitecture.co.uk