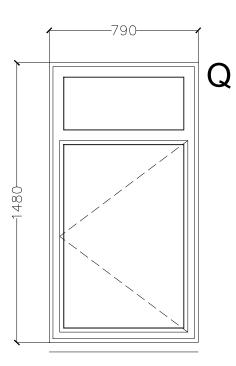

Notes

These show the proposed aluminium window profiles. The dimensions are the same as the existing and will have a similar design and colour to the existing.

Do not scale from the drawing. Use figured dimensions in all cases. Check all measurments on site.

Refer to Document Issue Sheet for status and purpose of issue

Scale: 120@A3
0 0.2m 0.4m

0.2m 0.4m

22 Avenue Road, St. John's Wood, London NW8 6BU

Proposed Windows M-R

291-10.203-C

© FINE architecture Itd

78 Tachbrook Street, London, SW1V 2NA T 08454 300 120 mail@finearchitecture.co.uk