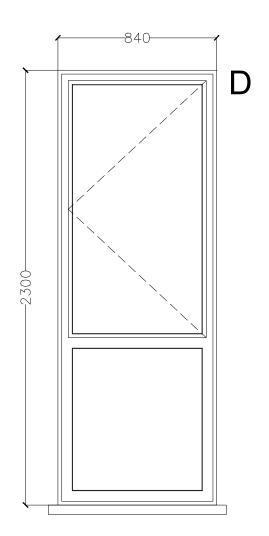

Notes These show the proposed aluminium window profiles. The dimensions are the same as the existing and will have a similar design and colour to the existing.

Do not scale from the drawing. Use figured dimensions in all cases. Check all measurments on site.