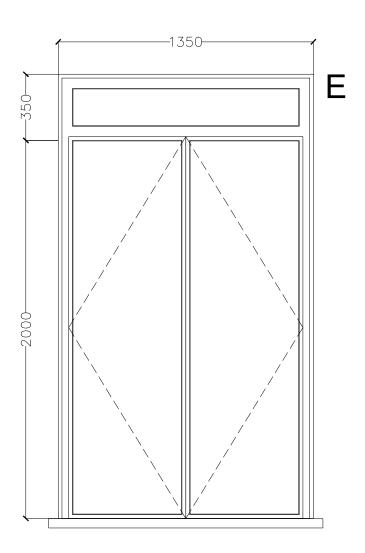

Notes These show the proposed aluminium window profiles. The dimensions are the same as the existing and will have a similar design and colour to the existing.

Do not scale from the drawing. Use figured dimensions in all cases. Check all measurments on site.

Refer to Document Issue Sheet for status and purpose of issue

Scale: 120@A3
0 0.2m 0.4m 0.2m 0.4m

22 Avenue Road, St. John's Wood, London NW8 6BU

Proposed Windows A-F

291-10.201-C

© FINE architecture Itd

78 Tachbrook Street, London, SW1V 2NA T 08454 300 120 mail@finearchitecture.co.uk