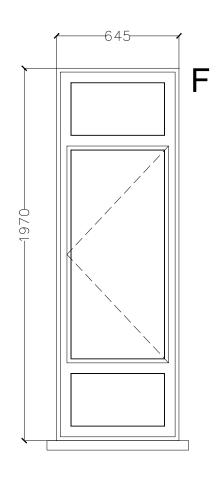

Notes These show the proposed aluminium window profiles. The dimensions are the same as the existing and will have a similar design and colour to the existing.

Do not scale from the drawing. Use figured dimensions in all cases. Check all measurments on site.

Refer to Document Issue Sheet for status and purpose of issue

Scale: 120@A3
0 0.2m 0.4m 0.2m 0.4m

22 Avenue Road, St. John's Wood, London NW8 6BU

Proposed Windows A-F

291-10.201-C

© FINE architecture Itd

78 Tachbrook Street, London, SW1V 2NA T 08454 300 120 mail@finearchitecture.co.uk