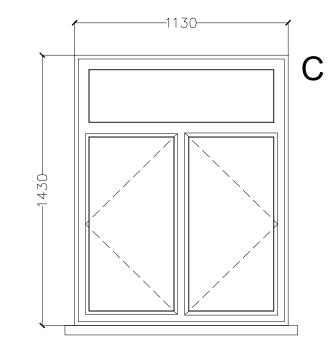

Notes These show the proposed aluminium window profiles. The dimensions are the same as the existing and will have a similar design and colour to the existing.

Do not scale from the drawing. Use figured dimensions in all cases. Check all measurments on site.