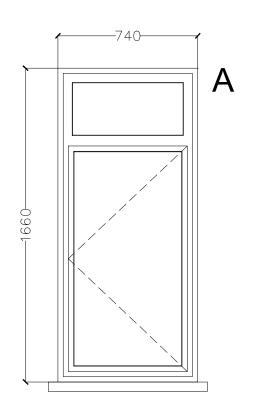

Notes These show the proposed aluminium window profiles. The dimensions are the same as the existing and will have a similar design and colour to the existing.

Do not scale from the drawing. Use figured dimensions in all cases. Check all measurments on site.