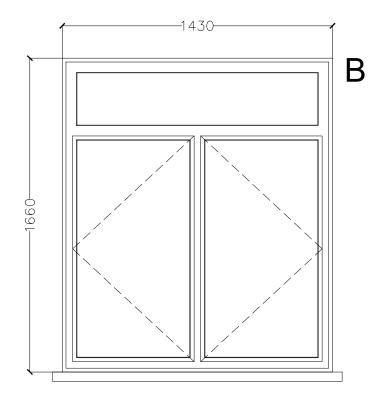

Notes These show the proposed aluminium window profiles. The dimensions are the same as the existing and will have a similar design and colour to the existing.

Do not scale from the drawing. Use figured dimensions in all cases. Check all measurments on site.