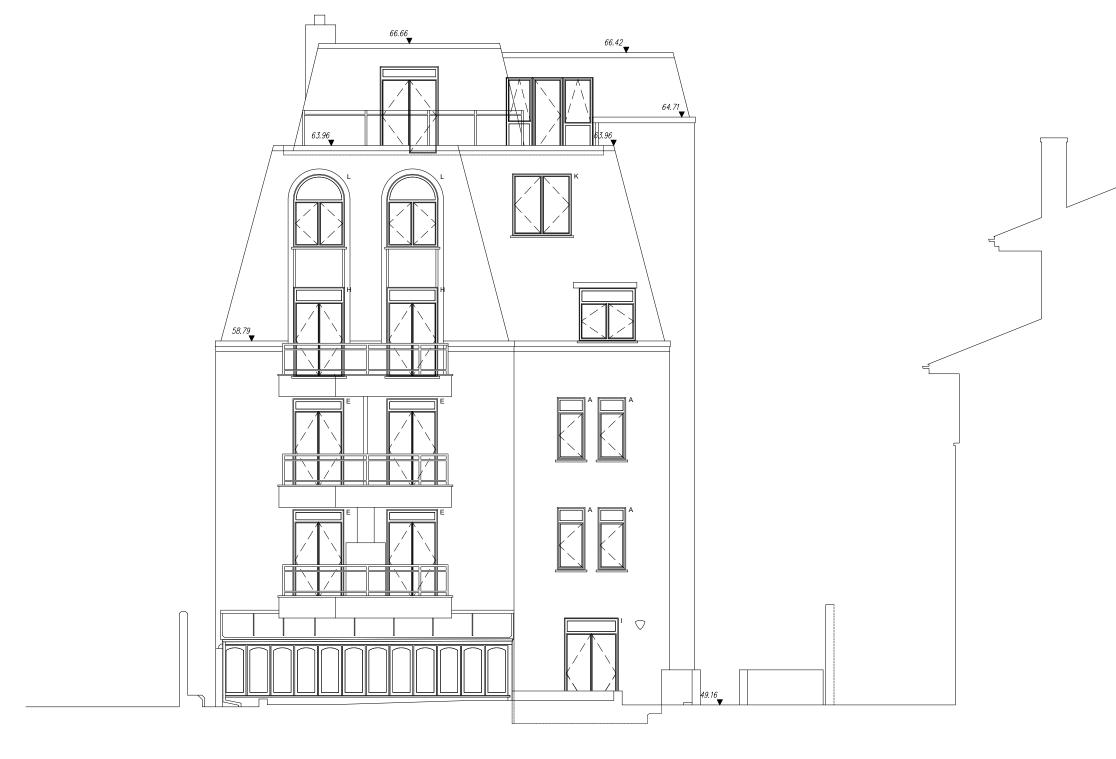

## Notes

The proposed elevations show aluminium windows. The Client is planning to replace the existing wooden windows with aluminium windows with a colour similar to the existing.

Do not scale from the drawing. Use figured dimensions in all cases. Check all measurments on site.

Refer to Document Issue Sheet for status and purpose of issue

22 Avenue Road, St. John's Wood, London NW8 6BU

## **Proposed Rear Elevation**