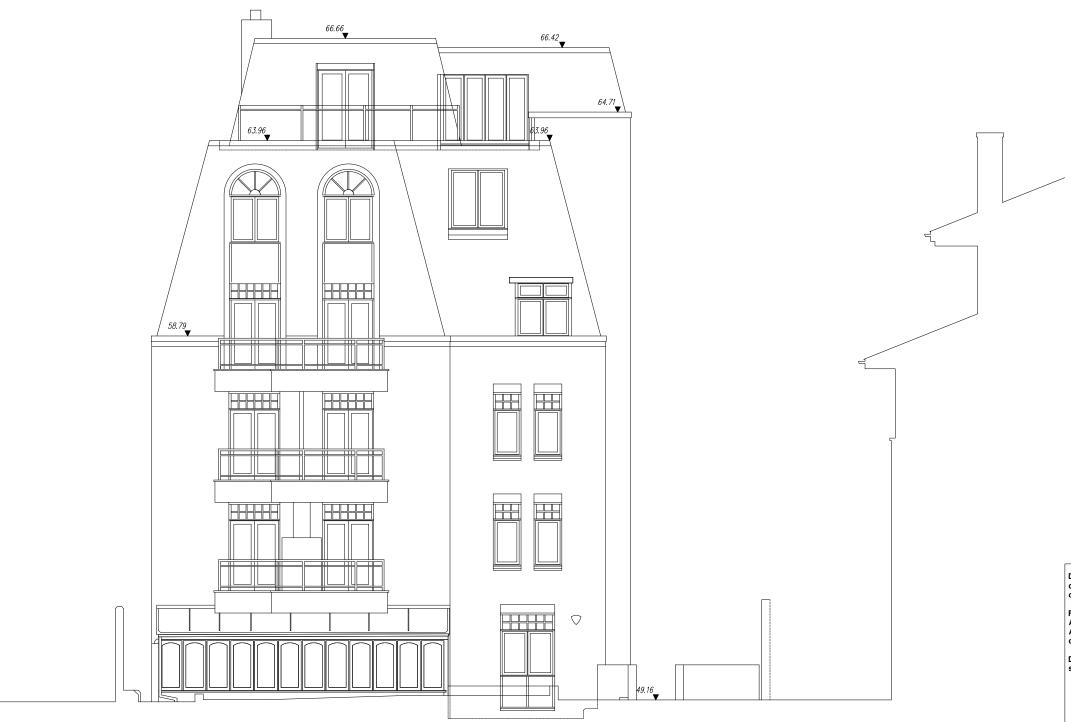

EXISTING REAR ELEVATION

## Notes

The existing elevations show wooden windows. The Client is planning to replace these with aluminium windows with a design and colour similar to the existing.

Do not scale from the drawing. Use figured dimensions in all cases. Check all measurments on site.

Refer to Document Issue Sheet for status and purpose of issue Scale: 1:100@A3 0

1<u>.0m 2</u>.0m

22 Avenue Road, St. John's Wood, London NW8 6BU

Existing Rear Elevation