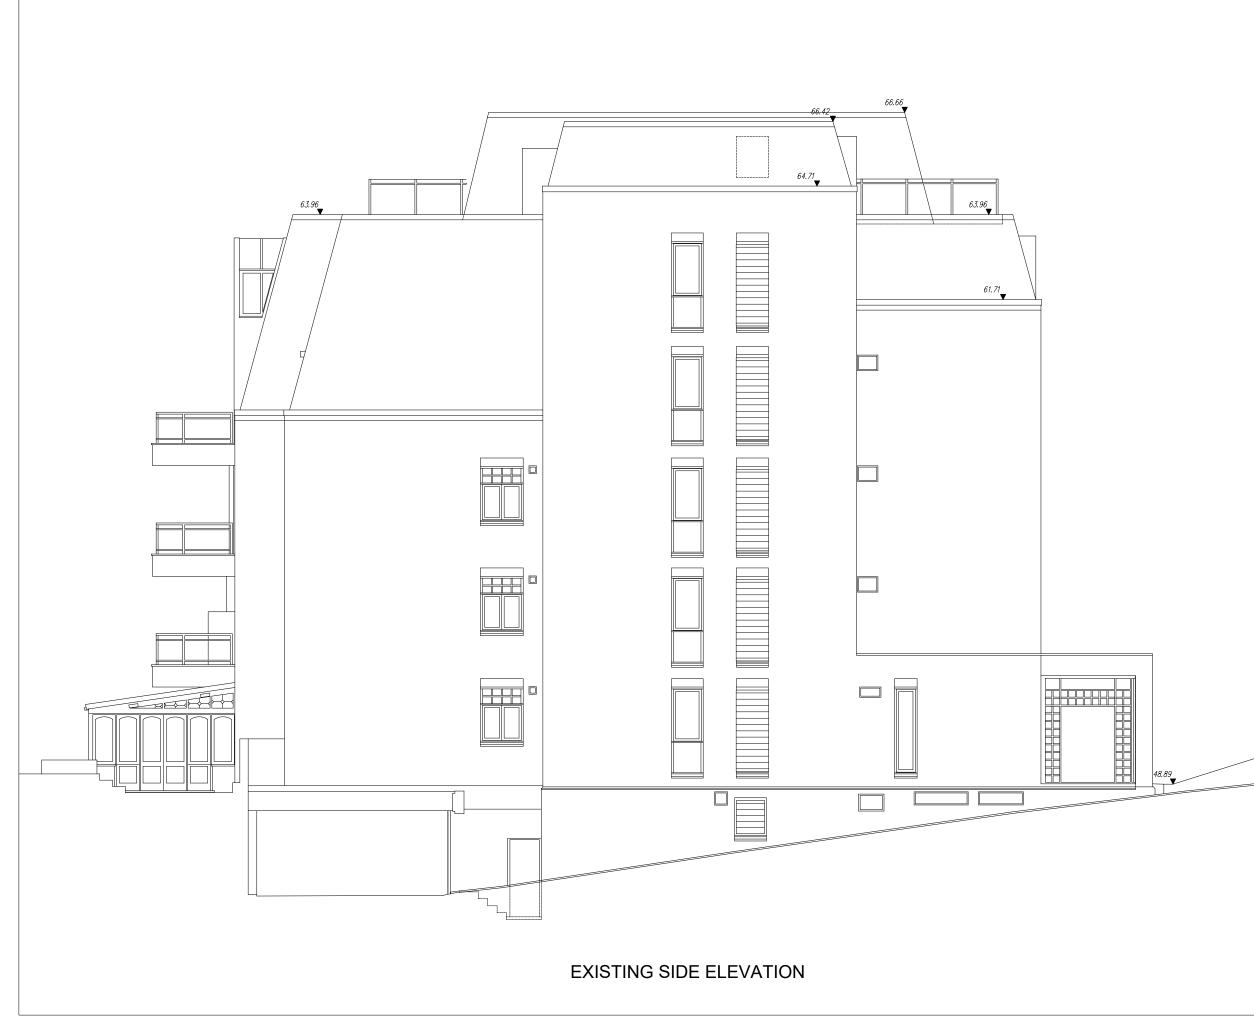

Refer to Document Issue Sheet for status and purpose of issue Scale: 1:100@A3 0

1.0m 2.0m

22 Avenue Road, St. John's Wood, London NW8 6BU

**Existing Side Elevation - Ramp** 