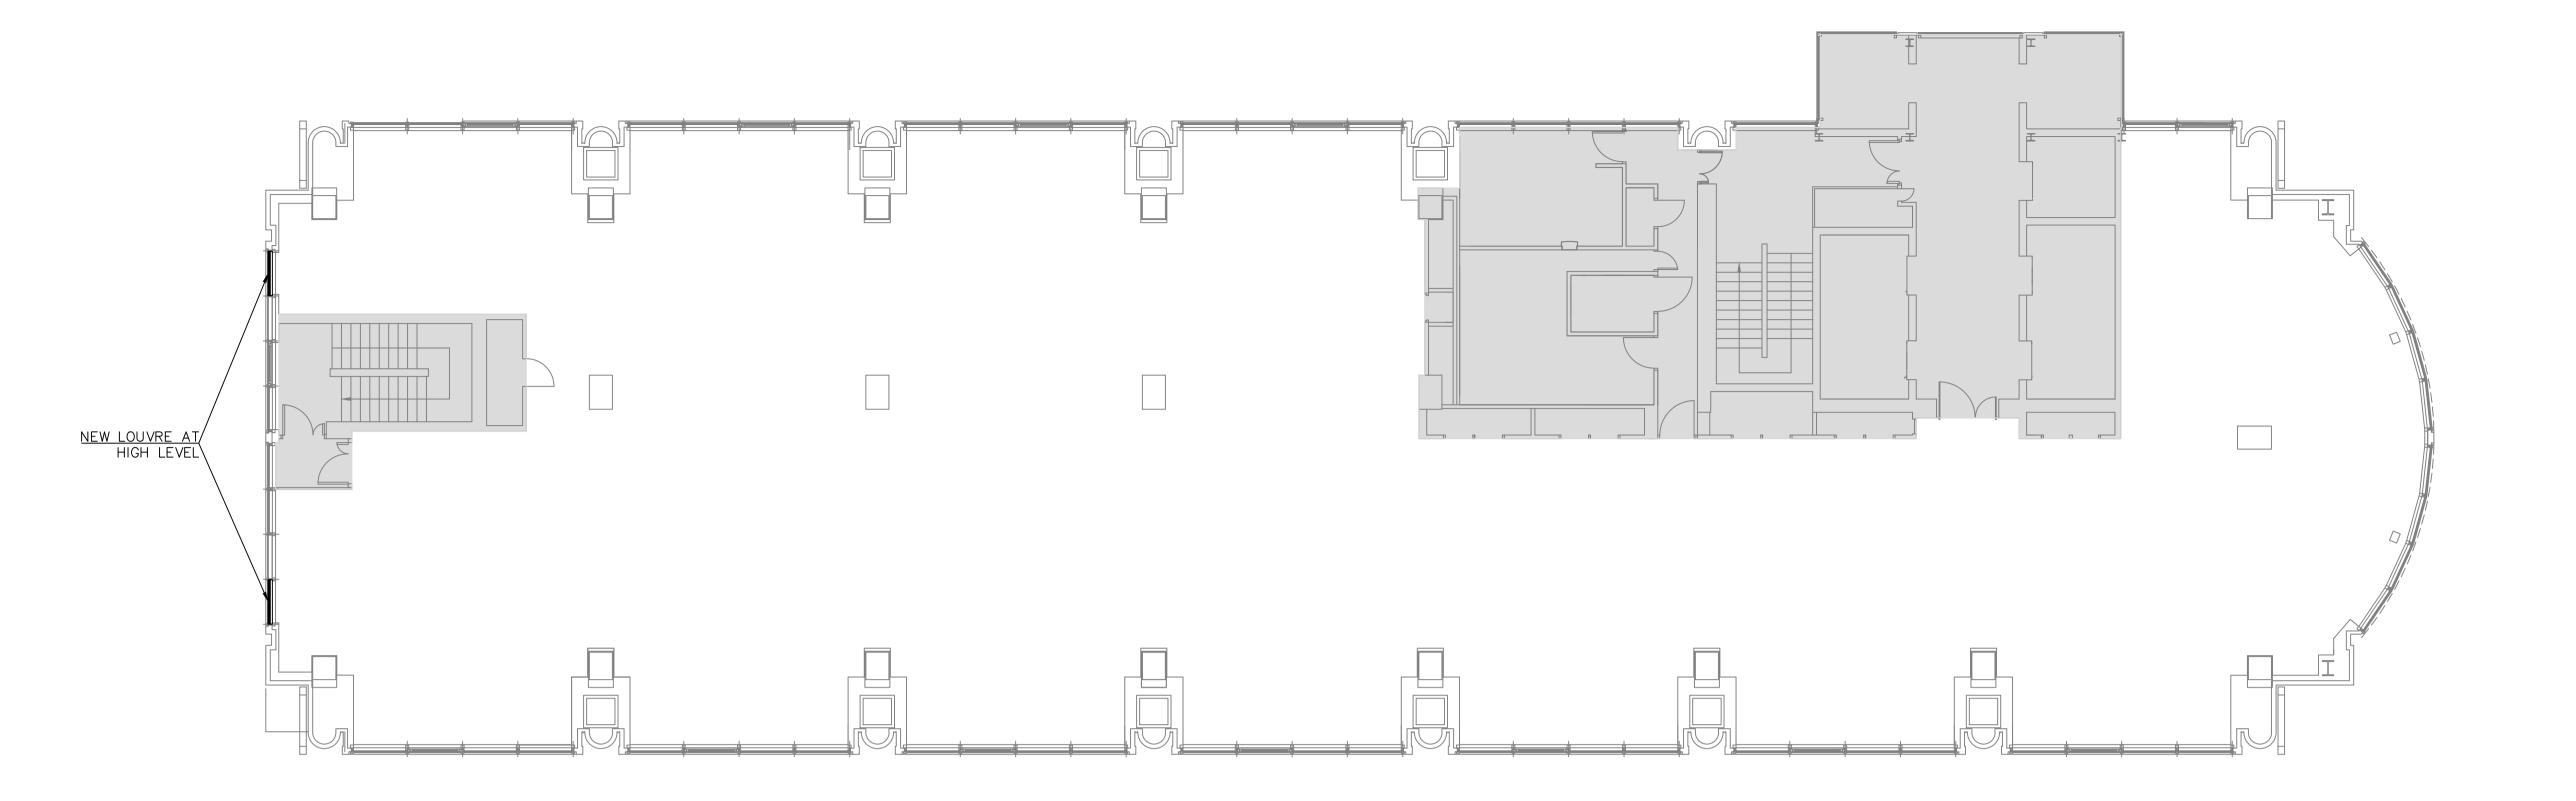

GENERAL ARRANGEMENT - LEVEL 08 - PROPOSED SCALE: 1:100 @ A1

GENERAL ARRANGEMENT - LEVEL 08 - EXISTING SCALE: 1:100 @ A1

Do not scale from drawings. All discrepancies to be reported to Gensler architect immediately. All dimensions to be verified by contractor on site prior to any works.