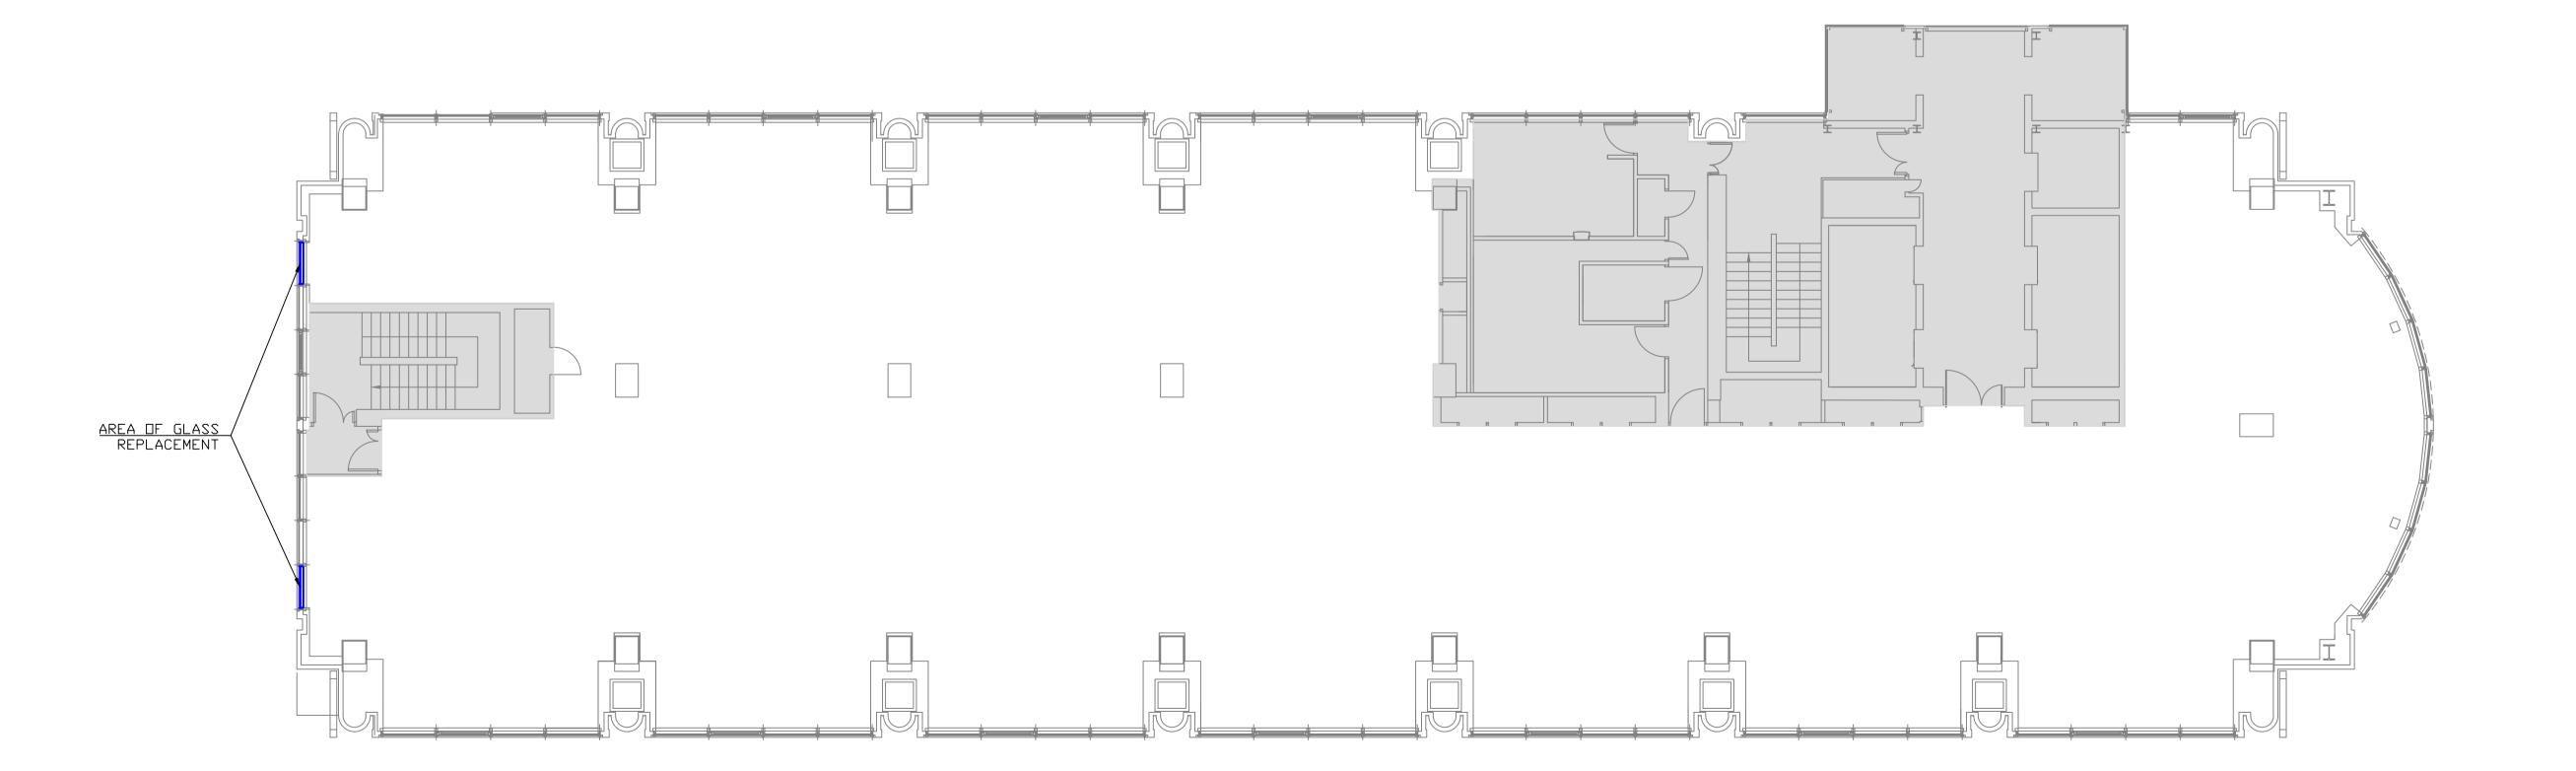

GENERAL ARRANGEMENT - LEVEL 08 - PROPOSED SCALE: 1:100 @ A1

GENERAL ARRANGEMENT - LEVEL 08 - EXISTING SCALE: 1:100 @ A1

Do not scale from drawings. All discrepancies to be reported to Gensler architect immediately. All dimensions to be verified by contractor on site prior to any works.

1:100 SCALE BAR

KEY

AREA OF GLASS REPLACEMENT

LANDLORD AREAS & CORE

Thomas More Square London E1W 1YW UK Tel (0)20 7073 9600 Fax (0)20 7539 1917