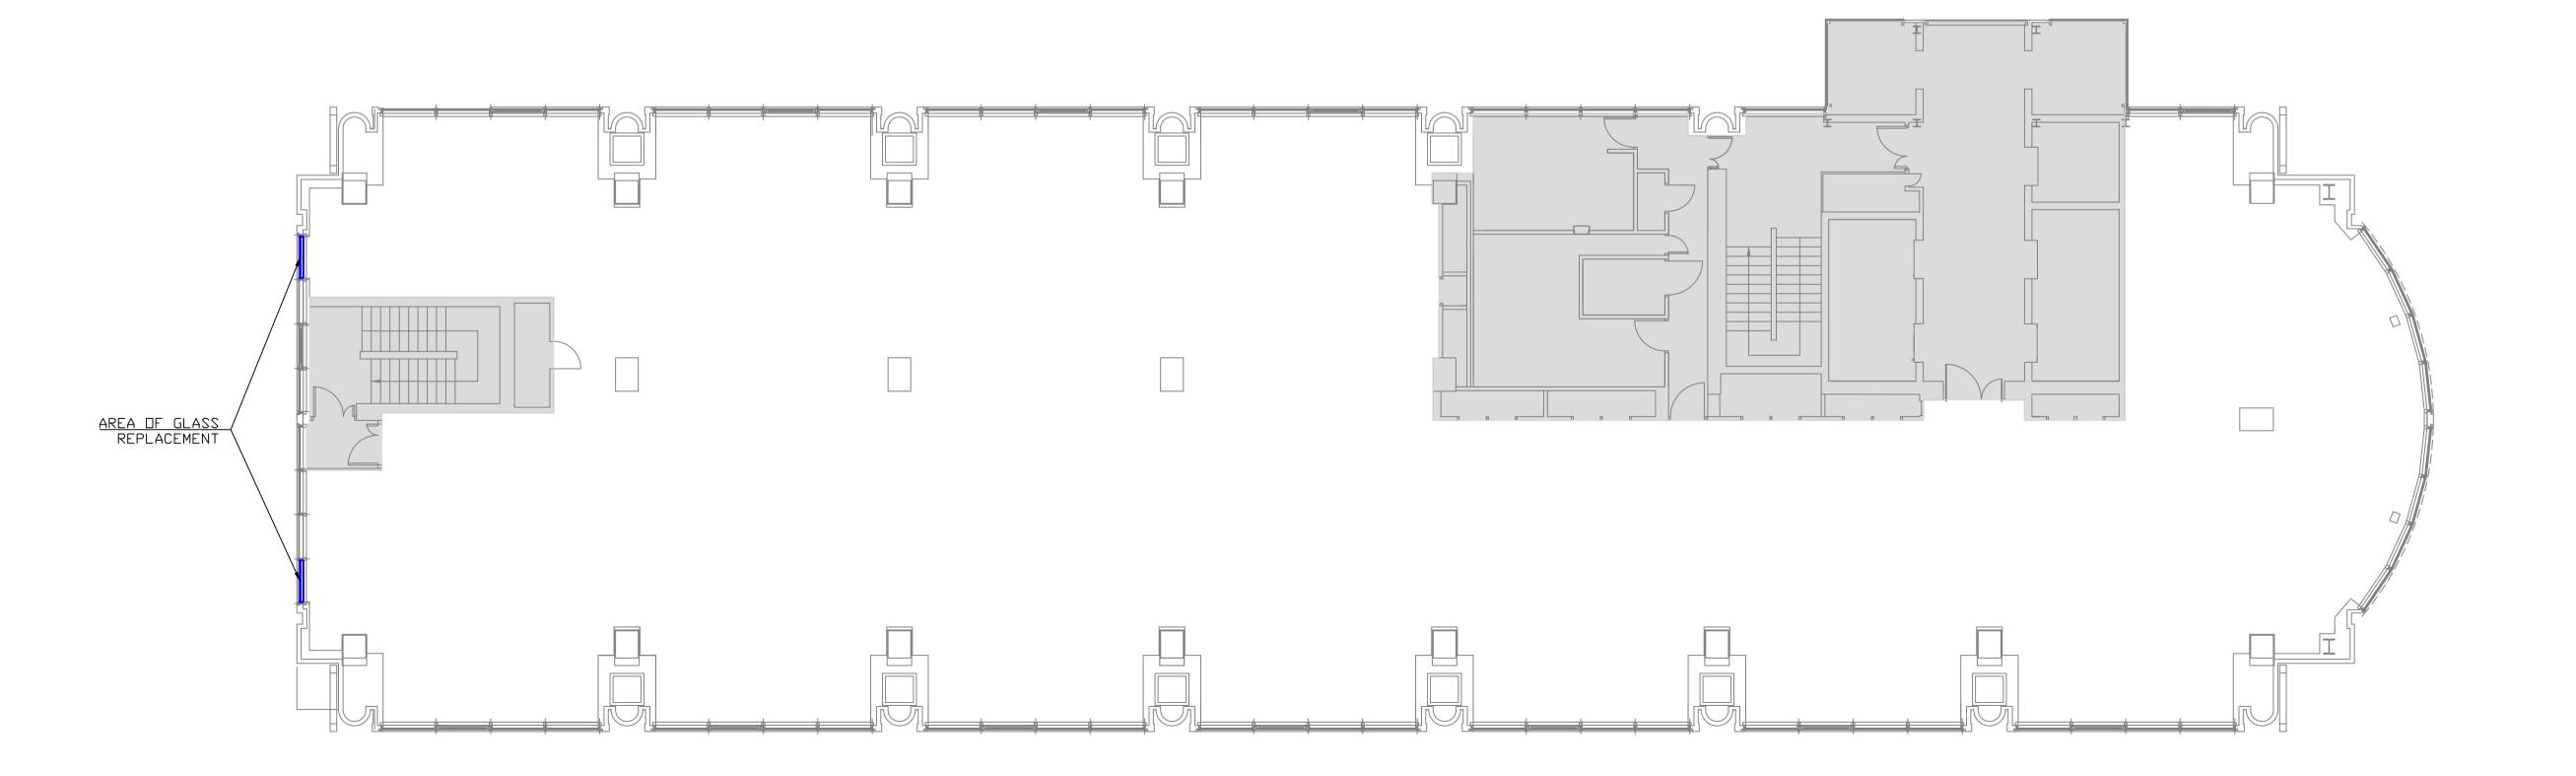

GENERAL ARRANGEMENT - LEVEL 07 - PROPOSED
SCALE: 1:100 @ A1

GENERAL ARRANGEMENT - LEVEL 07 - EXISTING SCALE: 1:100 @ A1

notes:

Do not scale from drawings. All discrepancies to be reported to Gensler architect immediately. All dimensions to be verified by contractor on site prior to any works.

1:100 SCALE BAR 0 1m 2m 5m

KEY

AREA OF GLASS REPLACEMENT

LANDLORD AREAS & CORE

Thomas More Square London E1W 1YW UK Tel (0)20 7073 9600 Fax (0)20 7539 1917