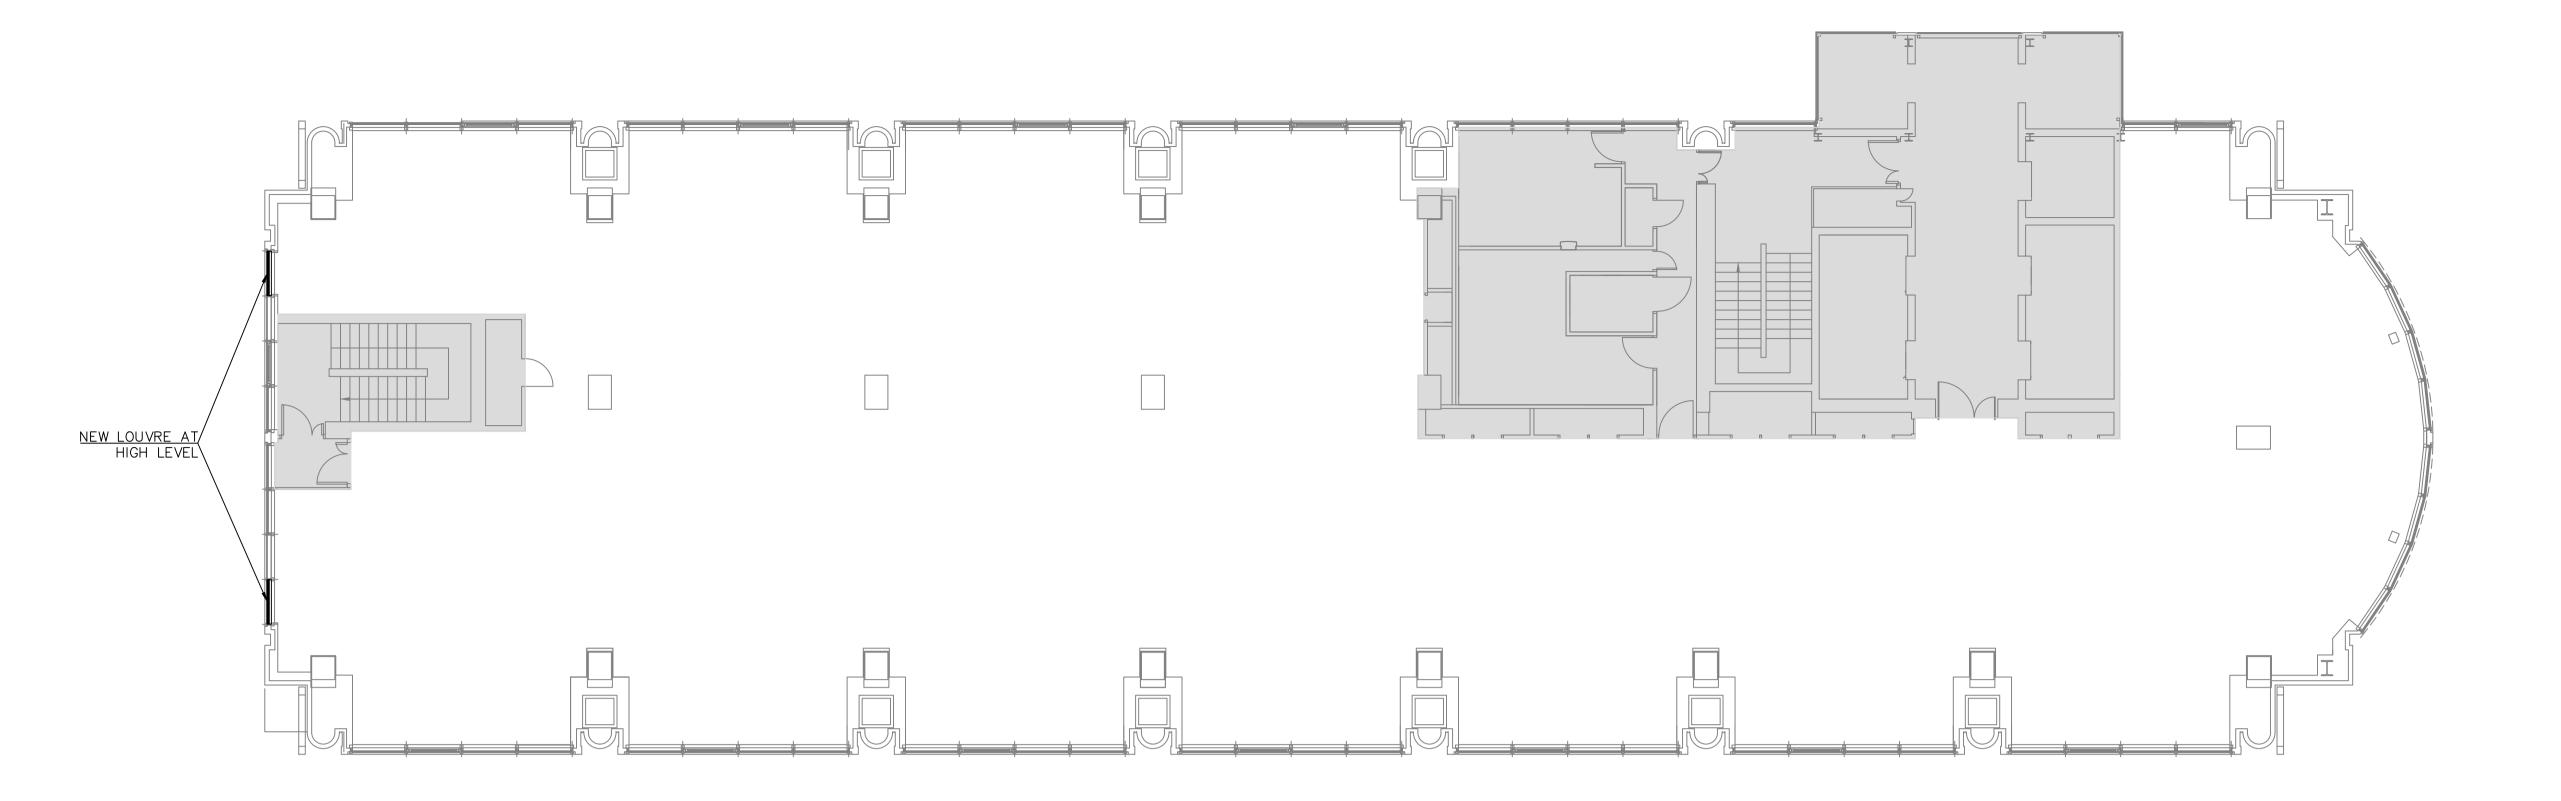

GENERAL ARRANGEMENT - LEVEL 07 - PROPOSED
SCALE: 1:100 @ A1

GENERAL ARRANGEMENT - LEVEL 07 - EXISTING SCALE: 1:100 @ A1

notes:

Do not scale from drawings. All discrepancies to be reported to Gensler architect immediately. All dimensions to be verified by contractor on site prior to any works.

1:100 SCALE BAR 0 1m 2m 5m

KEY

AREA OF GLASS REPLACEMENT

LANDLORD AREAS & CORE

Thomas More Square London E1W 1YW UK Tel (0)20 7073 9600 Fax (0)20 7539 1917