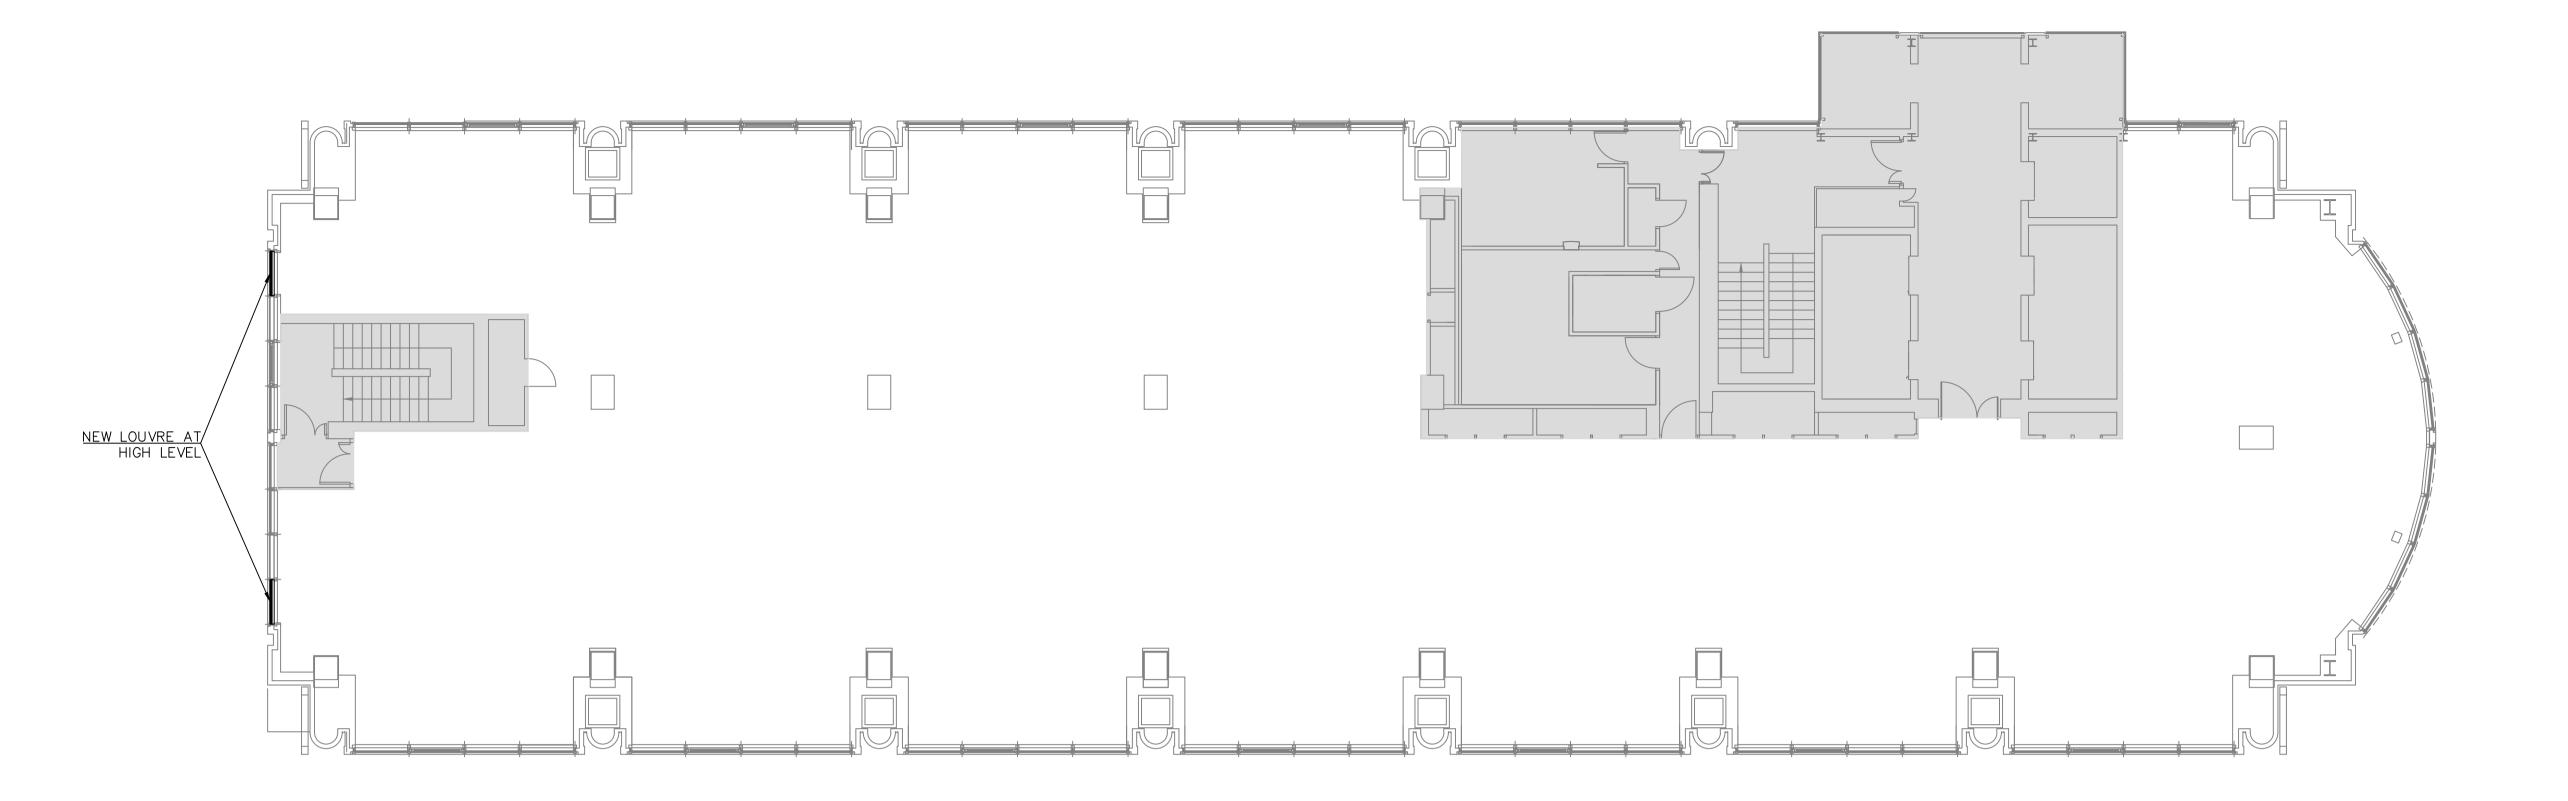

GENERAL ARRANGEMENT - LEVEL 06 - PROPOSED SCALE: 1:100 @ A1

GENERAL ARRANGEMENT - LEVEL 06 - EXISTING SCALE: 1:100 @ A1

Do not scale from drawings. All discrepancies to be reported to Gensler architect immediately. All dimensions to be verified by contractor on site prior to any works.