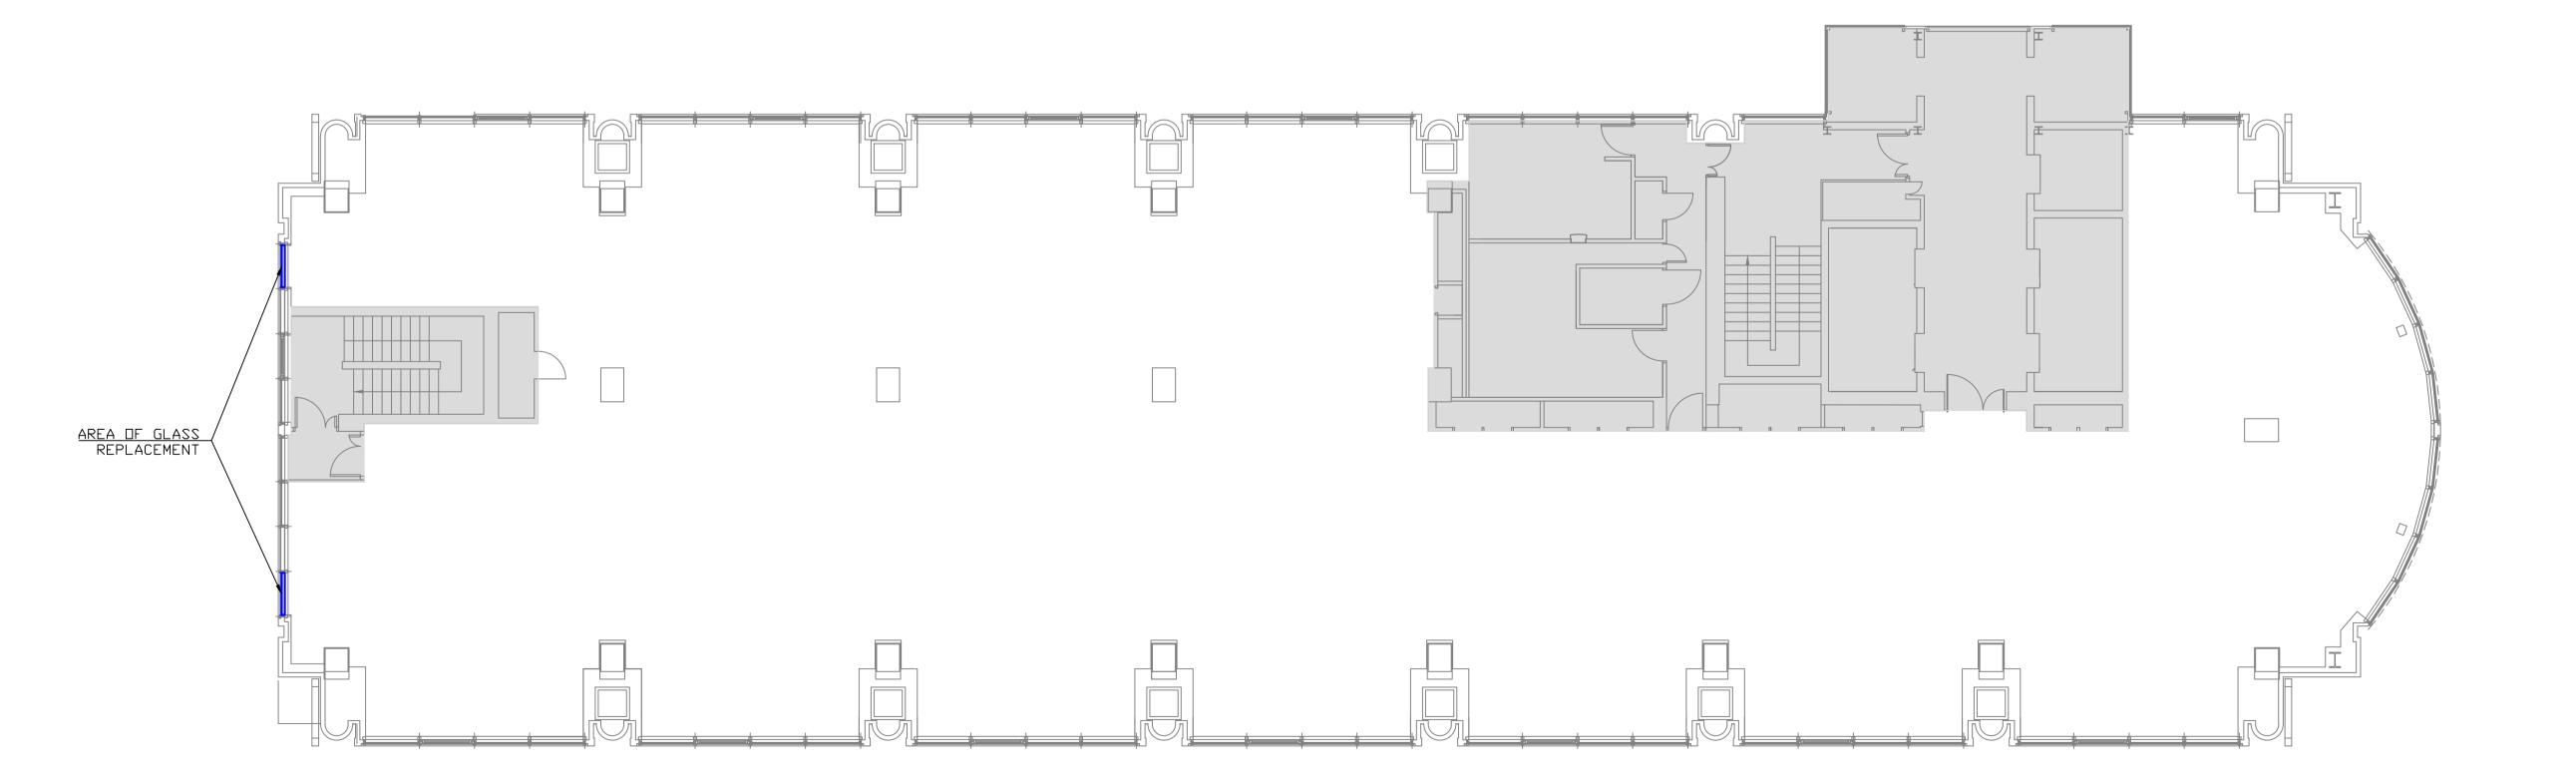

GENERAL ARRANGEMENT - LEVEL 06 - PROPOSED SCALE: 1:100 @ A1

GENERAL ARRANGEMENT - LEVEL 06 - EXISTING SCALE: 1:100 @ A1

Do not scale from drawings. All discrepancies to be reported to Gensler architect immediately. All dimensions to be verified by contractor on site prior to any works.

1:100 SCALE BAR

KEY

AREA OF GLASS REPLACEMENT

LANDLORD AREAS & CORE

Thomas More Square London E1W 1YW UK Tel (0)20 7073 9600 Fax (0)20 7539 1917