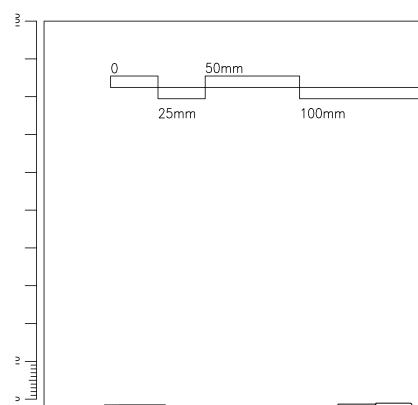

TYPICAL HEAD ~ FIXED LIGHT

CHD9U

108

TYPICAL HEAD ~ OPENABLE LIG

TYPICAL MID JAMB ~ OPENABL LIGHT / OPENABLE LIGHT

155

200mm

TYPICAL SIDE JAMB ~ FIXED LIGHT

TYPICAL SIDE JAMB ~ OPENABLE LIGHT

TYPICAL MID JAMB ~ FIXED LIGHT / OPENABLE LIGHT

TYPICAL CILL ~ OPENABLE LIGHT

|        | DO NOT SCALE | SAFE                                                                                                                      | TY, HEALTH<br>INF      | HAND EN<br>ORMATIO      |                                   | NTAL                      |
|--------|--------------|---------------------------------------------------------------------------------------------------------------------------|------------------------|-------------------------|-----------------------------------|---------------------------|
|        |              | In addition to the hazards/risks normally associated with the types of work detailed on this drawing, note the following: |                        |                         |                                   |                           |
| 1      |              | CONSTRU                                                                                                                   | CTION                  |                         |                                   |                           |
|        |              |                                                                                                                           |                        |                         |                                   |                           |
|        |              |                                                                                                                           | NCE/CLEA               | NING                    |                                   |                           |
|        |              |                                                                                                                           |                        |                         |                                   |                           |
|        |              |                                                                                                                           |                        |                         |                                   |                           |
| ש<br>ר |              | DECOMMI                                                                                                                   | SSIONING/              | DEMOLITI                | ON                                |                           |
|        |              |                                                                                                                           |                        |                         |                                   |                           |
| ]      |              | It is assumed                                                                                                             | that all works wi      | l be carried ou         | t by a competer                   | nt contractor             |
|        |              | working,                                                                                                                  | where appropria        | te, to an appro         | ived method sta                   | tement                    |
| •      |              | TYPICAL DETAILS OF THE NEW WINDOWS AS SUPPLIED<br>BY WINDOW MANUFACTURER                                                  |                        |                         |                                   |                           |
| нт     |              | BY WINDOW                                                                                                                 | V MANUFACI             | URER                    |                                   |                           |
| ,,,,,  |              |                                                                                                                           |                        |                         |                                   |                           |
|        |              |                                                                                                                           |                        |                         |                                   |                           |
| 1      |              |                                                                                                                           |                        |                         |                                   |                           |
|        |              |                                                                                                                           |                        |                         |                                   |                           |
| 1      |              |                                                                                                                           |                        |                         |                                   |                           |
| ]      |              |                                                                                                                           |                        |                         |                                   |                           |
| ]      |              |                                                                                                                           |                        |                         |                                   |                           |
|        |              |                                                                                                                           |                        |                         |                                   |                           |
|        |              |                                                                                                                           |                        |                         |                                   |                           |
|        |              |                                                                                                                           |                        |                         |                                   |                           |
|        |              |                                                                                                                           |                        |                         |                                   |                           |
|        |              |                                                                                                                           |                        |                         |                                   |                           |
| )      |              |                                                                                                                           |                        |                         |                                   |                           |
|        |              |                                                                                                                           |                        |                         |                                   |                           |
|        |              |                                                                                                                           |                        |                         |                                   |                           |
|        |              |                                                                                                                           |                        |                         |                                   |                           |
|        |              |                                                                                                                           |                        |                         |                                   |                           |
|        |              |                                                                                                                           |                        |                         |                                   |                           |
| LE     |              |                                                                                                                           |                        |                         |                                   |                           |
|        |              |                                                                                                                           |                        |                         |                                   |                           |
|        |              | Rev. Date<br>Drawing Status                                                                                               |                        | Description             | Ву                                | Chk'd App'<br>Suitability |
| 1      |              |                                                                                                                           | INING A                | PPLICA                  | TION                              | SO                        |
|        |              | ΛΤΙ                                                                                                                       | <b>KINS</b>            | Lor<br>11               | idon, Nova Nort<br>Bressenden Pla |                           |
| 1      |              |                                                                                                                           |                        | Lor                     | stminster<br>Idon<br>/1E 5BY      |                           |
| J      |              |                                                                                                                           |                        | Tel<br>Fax              | : +44 (0)203 28<br>:: +44 (0)     |                           |
| ן      |              | Copyright C                                                                                                               | Atkins Limited (2      | 2013) ww                | w.atkinsglobal.c                  | ;om                       |
|        |              |                                                                                                                           |                        |                         | 1                                 |                           |
|        |              |                                                                                                                           | ΟΡΑ                    | A C                     | MAYOR OF                          |                           |
|        |              | Project Title                                                                                                             |                        |                         |                                   |                           |
|        |              |                                                                                                                           |                        | HAMPS1<br>CE STAT       |                                   |                           |
|        |              | WIN<br>Drawing Title                                                                                                      | DOW & DO               | DOR REF                 | PLACEME                           | INT                       |
| e2     |              |                                                                                                                           | PICAL NEV              | ע אואהכ                 |                                   | 15                        |
| ≥      |              |                                                                                                                           |                        |                         |                                   | 10                        |
|        |              | Scale                                                                                                                     | Designed               | Drawn                   | Checked                           | Authorised                |
|        |              | 1:2<br>Original Size<br>A3                                                                                                | KW<br>Date<br>06.04.22 | JEL<br>Date<br>06.04.22 | <br>Date                          | <br>Date                  |
|        |              | Drawing Number                                                                                                            |                        | 06.04.22                | //                                | //<br>Revision            |
|        |              | 520797                                                                                                                    | 4-ATK-WI               | 1-XX-DE-                | -A-4003                           | P 1                       |