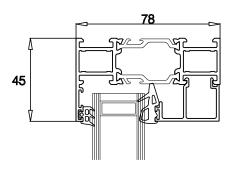

TYPICAL HEAD ~ FIXED LIGHT

CHD9U

108

TYPICAL HEAD ~ OPENABLE LIG

TYPICAL MID JAMB ~ OPENABL LIGHT / OPENABLE LIGHT

155

200mm

TYPICAL SIDE JAMB ~ FIXED LIGHT

TYPICAL SIDE JAMB ~ OPENABLE LIGHT

TYPICAL MID JAMB ~ FIXED LIGHT / OPENABLE LIGHT

TYPICAL CILL ~ OPENABLE LIGHT

|        | DO NOT SCALE | SAFE                                                                                                                      | TY, HEALTH<br>INF      | HAND EN<br>ORMATIO      |                                   | NTAL                      |
|--------|--------------|---------------------------------------------------------------------------------------------------------------------------|------------------------|-------------------------|-----------------------------------|---------------------------|
|        |              | In addition to the hazards/risks normally associated with the types of work detailed on this drawing, note the following: |                        |                         |                                   |                           |
| 1      |              | CONSTRU                                                                                                                   | CTION                  |                         |                                   |                           |
|        |              |                                                                                                                           |                        |                         |                                   |                           |
|        |              |                                                                                                                           | NCE/CLEA               | NING                    |                                   |                           |
|        |              |                                                                                                                           |                        |                         |                                   |                           |
|        |              |                                                                                                                           |                        |                         |                                   |                           |
| ש<br>ר |              | DECOMMI                                                                                                                   | SSIONING/              | DEMOLITI                | ON                                |                           |
|        |              |                                                                                                                           |                        |                         |                                   |                           |
| ]      |              | It is assumed                                                                                                             | that all works wi      | l be carried ou         | t by a competer                   | nt contractor             |
|        |              | working,                                                                                                                  | where appropria        | te, to an appro         | ived method sta                   | tement                    |
| •      |              | TYPICAL DETAILS OF THE NEW WINDOWS AS SUPPLIED<br>BY WINDOW MANUFACTURER                                                  |                        |                         |                                   |                           |
| нт     |              | BY WINDOW                                                                                                                 | V MANUFACI             | URER                    |                                   |                           |
| ,,,,,  |              |                                                                                                                           |                        |                         |                                   |                           |
|        |              |                                                                                                                           |                        |                         |                                   |                           |
| 1      |              |                                                                                                                           |                        |                         |                                   |                           |
|        |              |                                                                                                                           |                        |                         |                                   |                           |
| 1      |              |                                                                                                                           |                        |                         |                                   |                           |
| ]      |              |                                                                                                                           |                        |                         |                                   |                           |
| ]      |              |                                                                                                                           |                        |                         |                                   |                           |
|        |              |                                                                                                                           |                        |                         |                                   |                           |
|        |              |                                                                                                                           |                        |                         |                                   |                           |
|        |              |                                                                                                                           |                        |                         |                                   |                           |
|        |              |                                                                                                                           |                        |                         |                                   |                           |
|        |              |                                                                                                                           |                        |                         |                                   |                           |
| )      |              |                                                                                                                           |                        |                         |                                   |                           |
|        |              |                                                                                                                           |                        |                         |                                   |                           |
|        |              |                                                                                                                           |                        |                         |                                   |                           |
|        |              |                                                                                                                           |                        |                         |                                   |                           |
|        |              |                                                                                                                           |                        |                         |                                   |                           |
|        |              |                                                                                                                           |                        |                         |                                   |                           |
| LE     |              |                                                                                                                           |                        |                         |                                   |                           |
|        |              |                                                                                                                           |                        |                         |                                   |                           |
|        |              | Rev. Date<br>Drawing Status                                                                                               |                        | Description             | Ву                                | Chk'd App'<br>Suitability |
| 1      |              |                                                                                                                           | INING A                | PPLICA                  | TION                              | SO                        |
|        |              | ΛΤΙ                                                                                                                       | <b>KINS</b>            | Lor<br>11               | idon, Nova Nort<br>Bressenden Pla |                           |
| 1      |              |                                                                                                                           |                        | Lor                     | stminster<br>Idon<br>/1E 5BY      |                           |
| J      |              |                                                                                                                           |                        | Tel<br>Fax              | : +44 (0)203 28<br>:: +44 (0)     |                           |
| ן      |              | Copyright C                                                                                                               | Atkins Limited (2      | 2013) ww                | w.atkinsglobal.c                  | ;om                       |
|        |              |                                                                                                                           |                        |                         | 1                                 |                           |
|        |              |                                                                                                                           | ΟΡΑ                    | A C                     | MAYOR OF                          |                           |
|        |              | Project Title                                                                                                             |                        |                         |                                   |                           |
|        |              |                                                                                                                           |                        | HAMPS1<br>CE STAT       |                                   |                           |
|        |              | WIN<br>Drawing Title                                                                                                      | DOW & DO               | DOR REF                 | PLACEME                           | INT                       |
| e2     |              |                                                                                                                           | PICAL NEV              | ע אואהכ                 |                                   | 15                        |
| ≥      |              |                                                                                                                           |                        |                         |                                   | 10                        |
|        |              | Scale                                                                                                                     | Designed               | Drawn                   | Checked                           | Authorised                |
|        |              | 1:2<br>Original Size<br>A3                                                                                                | KW<br>Date<br>06.04.22 | JEL<br>Date<br>06.04.22 | <br>Date                          | <br>Date                  |
|        |              | Drawing Number                                                                                                            |                        | 06.04.22                | //                                | //<br>Revision            |
|        |              | 520797                                                                                                                    | 4-ATK-WI               | 1-XX-DE-                | -A-4003                           | P 1                       |