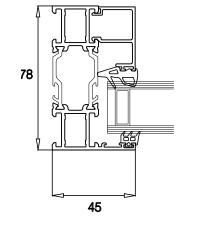

TYPICAL HEAD ~ FIXED LIGHT

CHD9U

108

TYPICAL HEAD ~ OPENABLE LIG

TYPICAL MID JAMB ~ OPENABL LIGHT / OPENABLE LIGHT

155

200mm

TYPICAL SIDE JAMB ~ FIXED LIGHT

TYPICAL SIDE JAMB ~ OPENABLE LIGHT

TYPICAL MID JAMB ~ FIXED LIGHT / OPENABLE LIGHT

TYPICAL CILL ~ OPENABLE LIGHT

|        | DO NOT SCALE | SAFE                                                                                                                      | TY, HEALTH<br>INF      | HAND EN<br>ORMATIO      |                                   | NTAL                      |
|--------|--------------|---------------------------------------------------------------------------------------------------------------------------|------------------------|-------------------------|-----------------------------------|---------------------------|
|        |              | In addition to the hazards/risks normally associated with the types of work detailed on this drawing, note the following: |                        |                         |                                   |                           |
| 1      |              | CONSTRU                                                                                                                   | CTION                  |                         |                                   |                           |
|        |              |                                                                                                                           |                        |                         |                                   |                           |
|        |              |                                                                                                                           | NCE/CLEA               | NING                    |                                   |                           |
|        |              |                                                                                                                           |                        |                         |                                   |                           |
|        |              |                                                                                                                           |                        |                         |                                   |                           |
| ש<br>ר |              | DECOMMI                                                                                                                   | SSIONING/              | DEMOLITI                | ON                                |                           |
|        |              |                                                                                                                           |                        |                         |                                   |                           |
| ]      |              | It is assumed                                                                                                             | that all works wi      | l be carried ou         | t by a competer                   | nt contractor             |
|        |              | working,                                                                                                                  | where appropria        | te, to an appro         | ived method sta                   | tement                    |
| •      |              | TYPICAL DETAILS OF THE NEW WINDOWS AS SUPPLIED<br>BY WINDOW MANUFACTURER                                                  |                        |                         |                                   |                           |
| нт     |              | BY WINDOW                                                                                                                 | V MANUFACI             | URER                    |                                   |                           |
| ,,,,,  |              |                                                                                                                           |                        |                         |                                   |                           |
|        |              |                                                                                                                           |                        |                         |                                   |                           |
| 1      |              |                                                                                                                           |                        |                         |                                   |                           |
|        |              |                                                                                                                           |                        |                         |                                   |                           |
| 1      |              |                                                                                                                           |                        |                         |                                   |                           |
| ]      |              |                                                                                                                           |                        |                         |                                   |                           |
| ]      |              |                                                                                                                           |                        |                         |                                   |                           |
|        |              |                                                                                                                           |                        |                         |                                   |                           |
|        |              |                                                                                                                           |                        |                         |                                   |                           |
|        |              |                                                                                                                           |                        |                         |                                   |                           |
|        |              |                                                                                                                           |                        |                         |                                   |                           |
|        |              |                                                                                                                           |                        |                         |                                   |                           |
| )      |              |                                                                                                                           |                        |                         |                                   |                           |
|        |              |                                                                                                                           |                        |                         |                                   |                           |
|        |              |                                                                                                                           |                        |                         |                                   |                           |
|        |              |                                                                                                                           |                        |                         |                                   |                           |
|        |              |                                                                                                                           |                        |                         |                                   |                           |
|        |              |                                                                                                                           |                        |                         |                                   |                           |
| LE     |              |                                                                                                                           |                        |                         |                                   |                           |
|        |              |                                                                                                                           |                        |                         |                                   |                           |
|        |              | Rev. Date<br>Drawing Status                                                                                               |                        | Description             | Ву                                | Chk'd App'<br>Suitability |
| 1      |              |                                                                                                                           | INING A                | PPLICA                  | TION                              | SO                        |
|        |              | ΛΤΙ                                                                                                                       | <b>KINS</b>            | Lor<br>11               | idon, Nova Nort<br>Bressenden Pla |                           |
| 1      |              |                                                                                                                           |                        | Lor                     | stminster<br>Idon<br>/1E 5BY      |                           |
| J      |              |                                                                                                                           |                        | Tel<br>Fax              | : +44 (0)203 28<br>:: +44 (0)     |                           |
| ן      |              | Copyright C                                                                                                               | Atkins Limited (2      | 2013) ww                | w.atkinsglobal.c                  | ;om                       |
|        |              |                                                                                                                           |                        |                         | 1                                 |                           |
|        |              |                                                                                                                           | ΟΡΑ                    | A C                     | MAYOR OF                          |                           |
|        |              | Project Title                                                                                                             |                        |                         |                                   |                           |
|        |              |                                                                                                                           |                        | HAMPS1<br>CE STAT       |                                   |                           |
|        |              | WIN<br>Drawing Title                                                                                                      | DOW & DO               | DOR REF                 | PLACEME                           | INT                       |
| e2     |              |                                                                                                                           | PICAL NEV              | ע אואהכ                 |                                   | 15                        |
| ≥      |              |                                                                                                                           |                        |                         |                                   | 10                        |
|        |              | Scale                                                                                                                     | Designed               | Drawn                   | Checked                           | Authorised                |
|        |              | 1:2<br>Original Size<br>A3                                                                                                | KW<br>Date<br>06.04.22 | JEL<br>Date<br>06.04.22 | <br>Date                          | <br>Date                  |
|        |              | Drawing Number                                                                                                            |                        | 06.04.22                | //                                | //<br>Revision            |
|        |              | 520797                                                                                                                    | 4-ATK-WI               | 1-XX-DE-                | -A-4003                           | P 1                       |