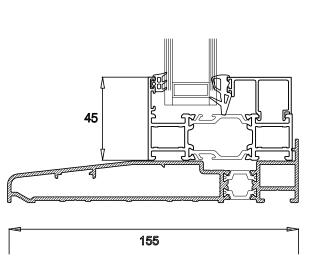

TYPICAL HEAD ~ FIXED LIGHT

CHD9U

108

TYPICAL HEAD ~ OPENABLE LIG

TYPICAL MID JAMB ~ OPENABL LIGHT / OPENABLE LIGHT

155

200mm

TYPICAL SIDE JAMB ~ FIXED LIGHT

TYPICAL SIDE JAMB ~ OPENABLE LIGHT

TYPICAL MID JAMB ~ FIXED LIGHT / OPENABLE LIGHT

TYPICAL CILL ~ OPENABLE LIGHT

|        | DO NOT SCALE | SAFE                                                                                                                      | TY, HEALTH<br>INF      | HAND EN<br>ORMATIO      |                                   | NTAL                      |
|--------|--------------|---------------------------------------------------------------------------------------------------------------------------|------------------------|-------------------------|-----------------------------------|---------------------------|
|        |              | In addition to the hazards/risks normally associated with the types of work detailed on this drawing, note the following: |                        |                         |                                   |                           |
| 1      |              | CONSTRU                                                                                                                   | CTION                  |                         |                                   |                           |
|        |              |                                                                                                                           |                        |                         |                                   |                           |
|        |              |                                                                                                                           | NCE/CLEA               | NING                    |                                   |                           |
|        |              |                                                                                                                           |                        |                         |                                   |                           |
|        |              |                                                                                                                           |                        |                         |                                   |                           |
| ש<br>ר |              | DECOMMI                                                                                                                   | SSIONING/              | DEMOLITI                | ON                                |                           |
|        |              |                                                                                                                           |                        |                         |                                   |                           |
| ]      |              | It is assumed                                                                                                             | that all works wi      | l be carried ou         | t by a competer                   | nt contractor             |
|        |              | working,                                                                                                                  | where appropria        | te, to an appro         | ived method sta                   | tement                    |
| •      |              | TYPICAL DETAILS OF THE NEW WINDOWS AS SUPPLIED<br>BY WINDOW MANUFACTURER                                                  |                        |                         |                                   |                           |
| нт     |              | BY WINDOW                                                                                                                 | V MANUFACI             | URER                    |                                   |                           |
| ,,,,,  |              |                                                                                                                           |                        |                         |                                   |                           |
|        |              |                                                                                                                           |                        |                         |                                   |                           |
| 1      |              |                                                                                                                           |                        |                         |                                   |                           |
|        |              |                                                                                                                           |                        |                         |                                   |                           |
| 1      |              |                                                                                                                           |                        |                         |                                   |                           |
| ]      |              |                                                                                                                           |                        |                         |                                   |                           |
| ]      |              |                                                                                                                           |                        |                         |                                   |                           |
|        |              |                                                                                                                           |                        |                         |                                   |                           |
|        |              |                                                                                                                           |                        |                         |                                   |                           |
|        |              |                                                                                                                           |                        |                         |                                   |                           |
|        |              |                                                                                                                           |                        |                         |                                   |                           |
|        |              |                                                                                                                           |                        |                         |                                   |                           |
| )      |              |                                                                                                                           |                        |                         |                                   |                           |
|        |              |                                                                                                                           |                        |                         |                                   |                           |
|        |              |                                                                                                                           |                        |                         |                                   |                           |
|        |              |                                                                                                                           |                        |                         |                                   |                           |
|        |              |                                                                                                                           |                        |                         |                                   |                           |
|        |              |                                                                                                                           |                        |                         |                                   |                           |
| LE     |              |                                                                                                                           |                        |                         |                                   |                           |
|        |              |                                                                                                                           |                        |                         |                                   |                           |
|        |              | Rev. Date<br>Drawing Status                                                                                               |                        | Description             | Ву                                | Chk'd App'<br>Suitability |
| 1      |              |                                                                                                                           | INING A                | PPLICA                  | TION                              | SO                        |
|        |              | ΛΤΙ                                                                                                                       | <b>KINS</b>            | Lor<br>11               | idon, Nova Nort<br>Bressenden Pla |                           |
| 1      |              |                                                                                                                           |                        | Lor                     | stminster<br>Idon<br>/1E 5BY      |                           |
| J      |              |                                                                                                                           |                        | Tel<br>Fax              | : +44 (0)203 28<br>:: +44 (0)     |                           |
| ן      |              | Copyright C                                                                                                               | Atkins Limited (2      | 2013) ww                | w.atkinsglobal.c                  | ;om                       |
|        |              |                                                                                                                           |                        |                         | 1                                 |                           |
|        |              |                                                                                                                           | ΟΡΑ                    | A C                     | MAYOR OF                          |                           |
|        |              | Project Title                                                                                                             |                        |                         |                                   |                           |
|        |              |                                                                                                                           |                        | HAMPS1<br>CE STAT       |                                   |                           |
|        |              | WIN<br>Drawing Title                                                                                                      | DOW & DO               | DOR REF                 | PLACEME                           | INT                       |
| e2     |              |                                                                                                                           | PICAL NEV              | ע אואהכ                 |                                   | 15                        |
| ≥      |              |                                                                                                                           |                        |                         |                                   | 10                        |
|        |              | Scale                                                                                                                     | Designed               | Drawn                   | Checked                           | Authorised                |
|        |              | 1:2<br>Original Size<br>A3                                                                                                | KW<br>Date<br>06.04.22 | JEL<br>Date<br>06.04.22 | <br>Date                          | <br>Date                  |
|        |              | Drawing Number                                                                                                            |                        | 06.04.22                | //                                | //<br>Revision            |
|        |              | 520797                                                                                                                    | 4-ATK-WI               | 1-XX-DE-                | -A-4003                           | P 1                       |