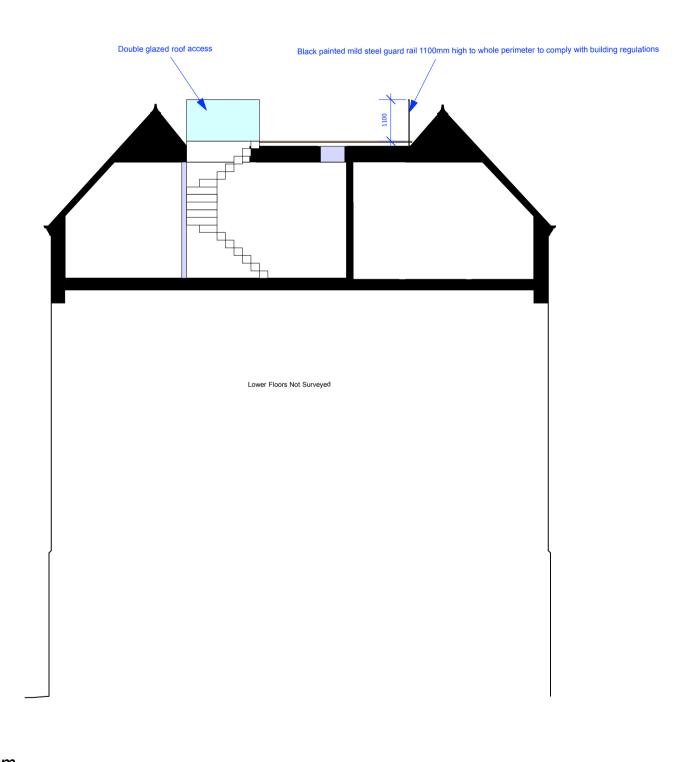

Datum: 89.00m. Section A.

> Datum: 89.00m. Section B.

## **SECTION B-B**

| Legal notes                                                                                                                                                                                                                                                                                                                                                              | Client:                                        |          |                   | Drg:    |          |                                                                                                                         |                                |
|--------------------------------------------------------------------------------------------------------------------------------------------------------------------------------------------------------------------------------------------------------------------------------------------------------------------------------------------------------------------------|------------------------------------------------|----------|-------------------|---------|----------|-------------------------------------------------------------------------------------------------------------------------|--------------------------------|
| The contractor is to verify all<br>dimensions and conditions on site.<br>This drawing is the property<br>of Hodgkinson Design<br>and they reserve the copyright.<br>It is issued on the understanding<br>that it will not be copied,<br>reproduced or disclosed in whole<br>or in part to any unauthorised<br>party without written permission<br>from Hodgkinson Design |                                                |          | PROPOSED SECTIONS |         | 5        | ARCHITECTURE INTERIOR DESIGN CORPORATE IDENTITY<br>29 Alexander Street London W2 5NU<br>T 020 7221 7557 F 020 7221 6336 |                                |
|                                                                                                                                                                                                                                                                                                                                                                          | Project:                                       |          | Status:           |         |          |                                                                                                                         |                                |
|                                                                                                                                                                                                                                                                                                                                                                          | FLAT 4, 24 CHESTERFORD GDNS<br>LONDON, NW3 7DE |          | PLANNING          |         |          |                                                                                                                         |                                |
|                                                                                                                                                                                                                                                                                                                                                                          | Drawn:                                         | Checked: | Date:             | Job N°: | Scale:   | Drg N°:                                                                                                                 | E info@hodgkinson-design.co.ul |
|                                                                                                                                                                                                                                                                                                                                                                          | СКР                                            | -        | APR '22           | 1692.00 | 1:100@A1 | P.204                                                                                                                   | www.hodgkinson-design.co.uk    |