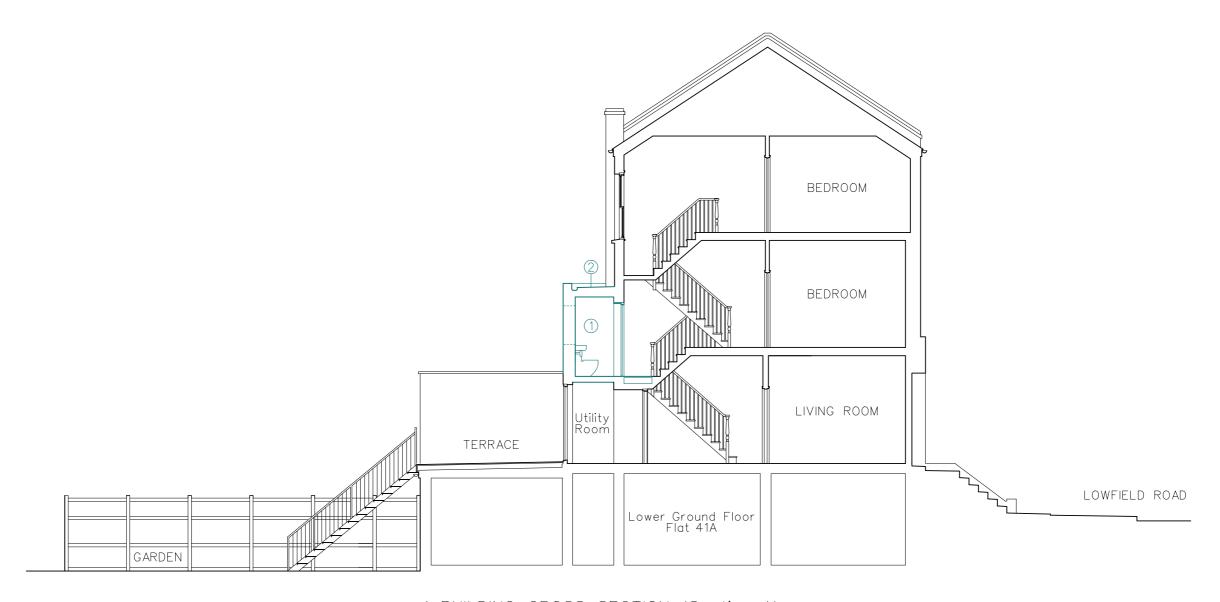

## 1. BUILDING CROSS SECTION (Section A)

- new shower room at mid-landing level with WC, hand basin and small casement window
- ② flat felt roof with brick parapet with traditional brick-on-edge coping

## GABRIEL ALEXANDER | ARCHITECTURE

41D Barnsbury Street London N1 1PW info@gabrielalexander.co.uk 07932 014322

CLIENT RUTH DAVIS

PROJECT

41 LOWFIELD ROAD

DRAWING SCALE
BUILDING CROSS SECTION (PROPOSED) 1:100(A3)
DWG No. DATE
41 LR P 07 APR 2022