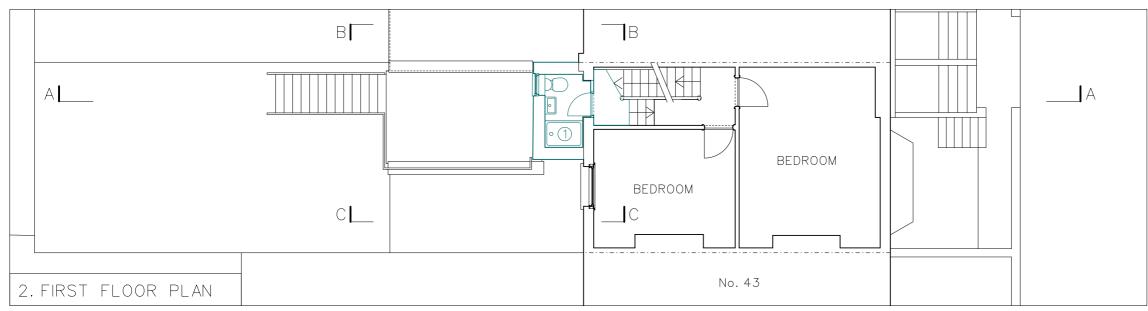

- new shower room at mid-landing level with WC, hand basin and small casement window
- ② flat felt roof with brick parapet with traditional brick-on-edge coping

|           | Planning Application |
|-----------|----------------------|
| DATE No D | DESCRIPTION          |

## GABRIEL ALEXANDER | ARCHITECTURE

41D Barnsbury Street London N1 1PW info@gabrielalexander.co.uk 07932 014322

CLIENT

**RUTH DAVIS** 

PROJECT

41 LOWFIELD ROAD

| DRAWING                | SCALE     |
|------------------------|-----------|
| FLOOR PLANS (PROPOSED) | 1:100(A3) |
| DWG No.                | DATE      |
| 41 LR P 05             | APR 2022  |

THIS DRAWING HAS BEEN PREPARED FOR PLANNING APPLICATION PURPOSES ONLY AND MUST NOT BE USED FOR CONSTRUCTION. ALL INFORMATION CONTAINED IN THIS DRAWING IS THE SOLE COPYRIGHT OF GABRIEL ALEXANDER ARCHITECTURE