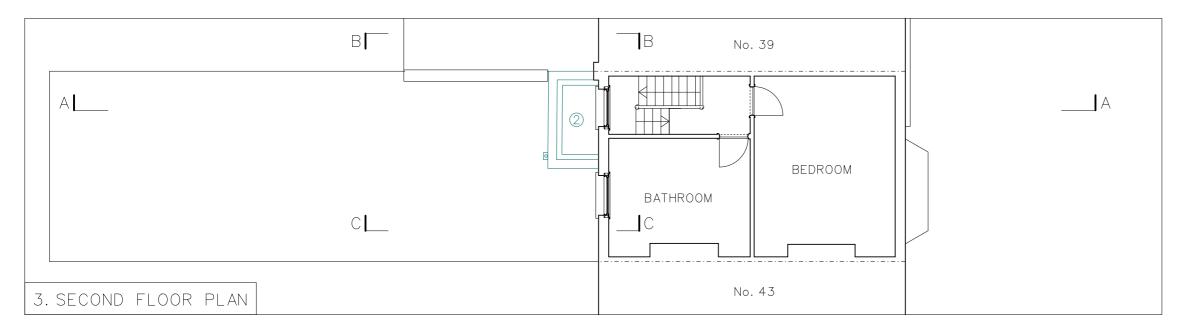

- new shower room at mid-landing level with WC, hand basin and small casement window
- ② flat felt roof with brick parapet with traditional brick-on-edge coping

|           | Planning Application |
|-----------|----------------------|
| DATE No D | DESCRIPTION          |

## GABRIEL ALEXANDER | ARCHITECTURE

41D Barnsbury Street London N1 1PW info@gabrielalexander.co.uk 07932 014322

CLIENT

**RUTH DAVIS** 

PROJECT

41 LOWFIELD ROAD

| DRAWING                | SCALE     |
|------------------------|-----------|
| FLOOR PLANS (PROPOSED) | 1:100(A3) |
| DWG No.                | DATE      |
| 41 LR P 05             | APR 2022  |

THIS DRAWING HAS BEEN PREPARED FOR PLANNING APPLICATION PURPOSES ONLY AND MUST NOT BE USED FOR CONSTRUCTION. ALL INFORMATION CONTAINED IN THIS DRAWING IS THE SOLE COPYRIGHT OF GABRIEL ALEXANDER ARCHITECTURE