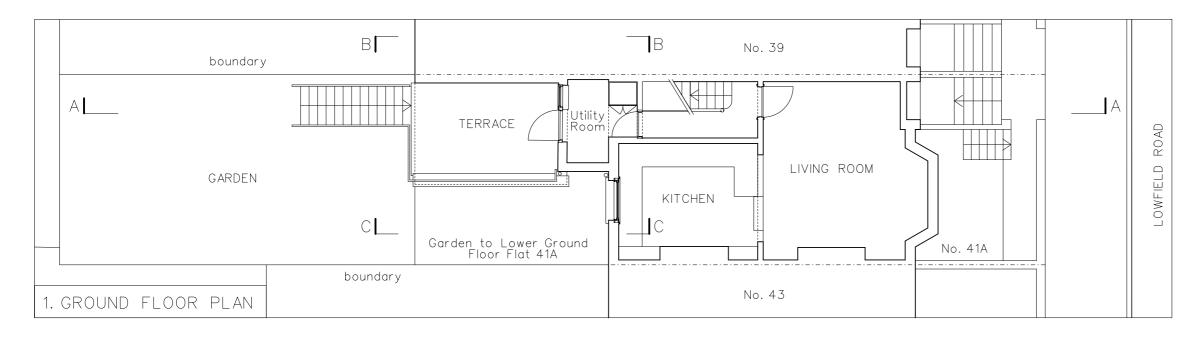

## GABRIEL ALEXANDER | ARCHITECTURE

41D Barnsbury Street London N1 1PW info@gabrielalexander.co.uk 07932 014322

CLIENT

**RUTH DAVIS** 

PROJECT

41 LOWFIELD ROAD

| DRAWING                | SCALE     |
|------------------------|-----------|
| FLOOR PLANS (PROPOSED) | 1:100(A3) |
| DWG No.                | DATE      |
| 41 LR P 05             | APR 2022  |

THIS DRAWING HAS BEEN PREPARED FOR PLANNING APPLICATION PURPOSES ONLY AND MUST NOT BE USED FOR CONSTRUCTION. ALL INFORMATION CONTAINED IN THIS DRAWING IS THE SOLE COPYRIGHT OF GABRIEL ALEXANDER ARCHITECTURE