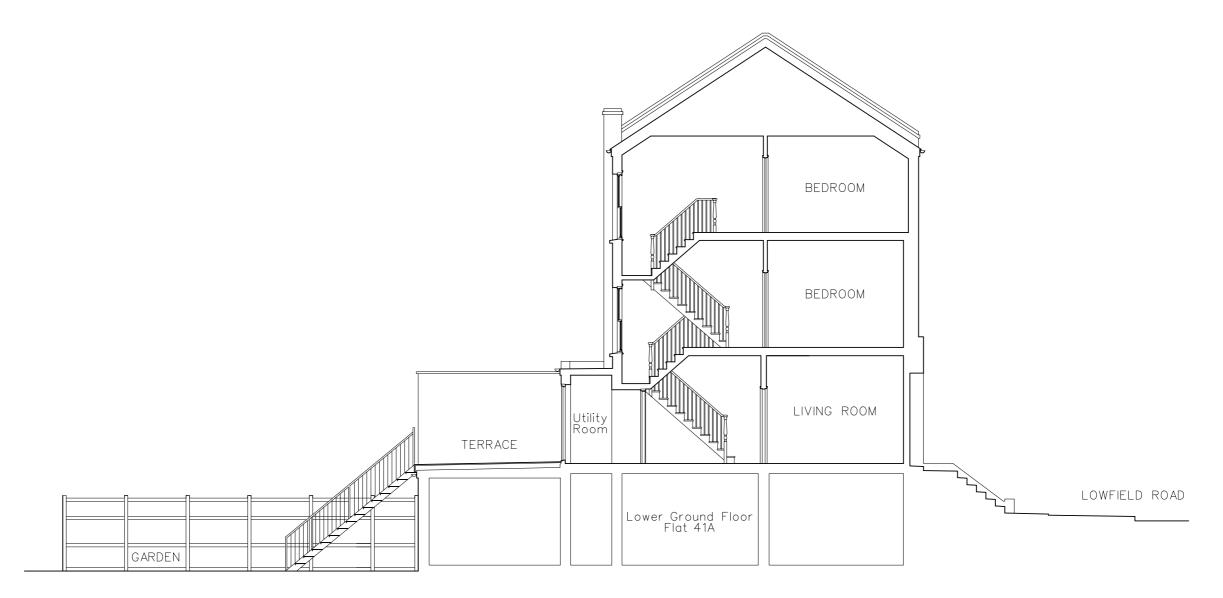

1. BUILDING CROSS SECTION (Section A)

| 03 05 22 | PL | Planning Application |
|----------|----|----------------------|
| DATE     | No | DESCRIPTION          |

## GABRIEL ALEXANDER | ARCHITECTURE

41D Barnsbury Street London N1 1PW info@gabrielalexander.co.uk 07932 014322

CLIENT
RUTH DAVIS
PROJECT
41 LOWFIELD ROAD

DRAWING SCALE
BUILDING CROSS SECTION (AS EXISTING) 1:100(A3)

DWG No. DATE
41 LR P 04 APR 2022

THIS DRAWING HAS BEEN PREPARED FOR PLANNING APPLICATION PURPOSES ONLY AND MUST NOT BE USED FOR CONSTRUCTION. ALL INFORMATION CONTAINED IN THIS DRAWING IS THE SOLE COPYRIGHT OF GABRIEL ALEXANDER ARCHITECTURE