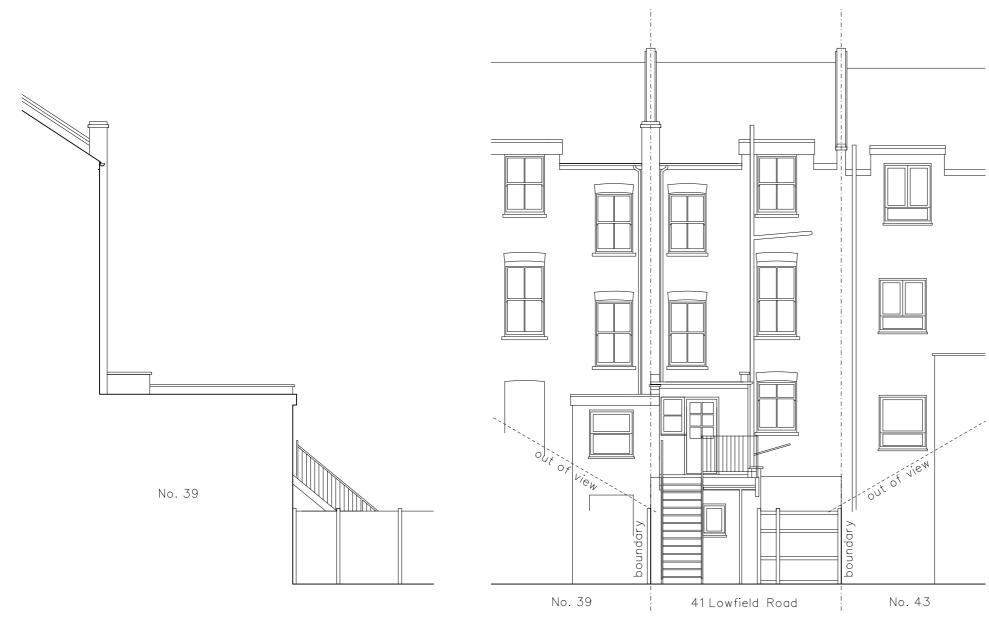

No. 41

About of view

Garden to Lower

Ground Floor Flat 41A

1. NORTH ELEVATION (Section B through No. 39)

2. REAR (WEST) ELEVATION

3. SOUTH ELEVATION (Section C through No. 41)

| 03 05 22 | PL | Planning Application |
|----------|----|----------------------|
| DATE     | No | DESCRIPTION          |

## GABRIEL ALEXANDER | ARCHITECTURE

41D Barnsbury Street London N1 1PW info@gabrielalexander.co.uk 07932 014322

CLIENT
RUTH DAVIS
PROJECT
41 LOWFIELD ROAD

DRAWING SCALE
ELEVATIONS (AS EXISTING) 1:100(A3)