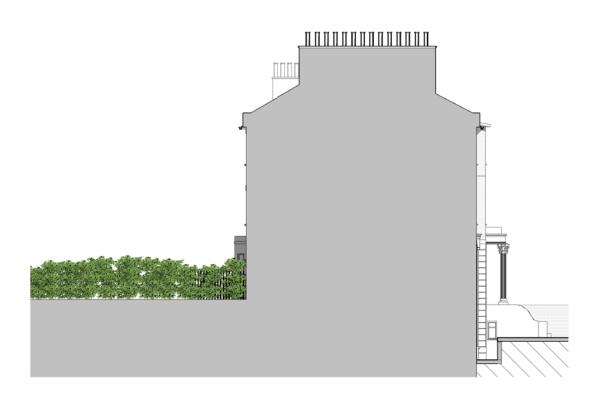

## **MATERIAL KEY:**

- Painted metal balustrade
- Painted galvanised steel balcony and posts
- Composite decking boards

North Elevation

South Elevation

| В         | Width Revised             | AG  | 02.03.2022 |
|-----------|---------------------------|-----|------------|
| Α         | Size Revised              | AG  | 02.03.2022 |
| *         | Full Planning Application | AG  | 10.02.2022 |
| REV/ISSUE | NOTE                      | DRN | DATE       |
|           | •                         |     |            |

## Proposed North and South Elevation

**bubble** architects

STUDIO 205 THE BUSWORKS 39-41 NORTH ROAD LONDON N7 9DP

WWW.BUBBLEARCHITECTS.CO.UK

| JOB NO | DRAWING NO  | REV |
|--------|-------------|-----|
| 022011 | E-N/S-D-008 | В   |