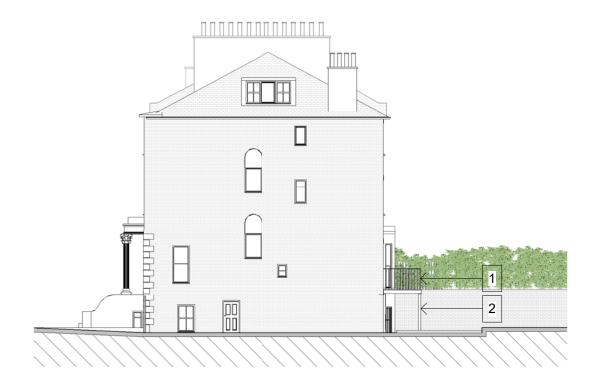

## **MATERIAL KEY:**

- Painted metal balustrade
- Painted galvanised steel balcony and posts
- Composite decking boards

North Elevation

South Elevation

| В         | Width Revised             | AG  | 02.03.2022 |
|-----------|---------------------------|-----|------------|
| Α         | Size Revised              | AG  | 02.03.2022 |
| *         | Full Planning Application | AG  | 10.02.2022 |
| REV/ISSUE | NOTE                      | DRN | DATE       |
|           | •                         |     |            |

## Proposed North and South Elevation

**bubble** architects

STUDIO 205 THE BUSWORKS 39-41 NORTH ROAD LONDON N7 9DP

WWW.BUBBLEARCHITECTS.CO.UK

| JOB NO | DRAWING NO  | REV |
|--------|-------------|-----|
| 022011 | E-N/S-D-008 | В   |