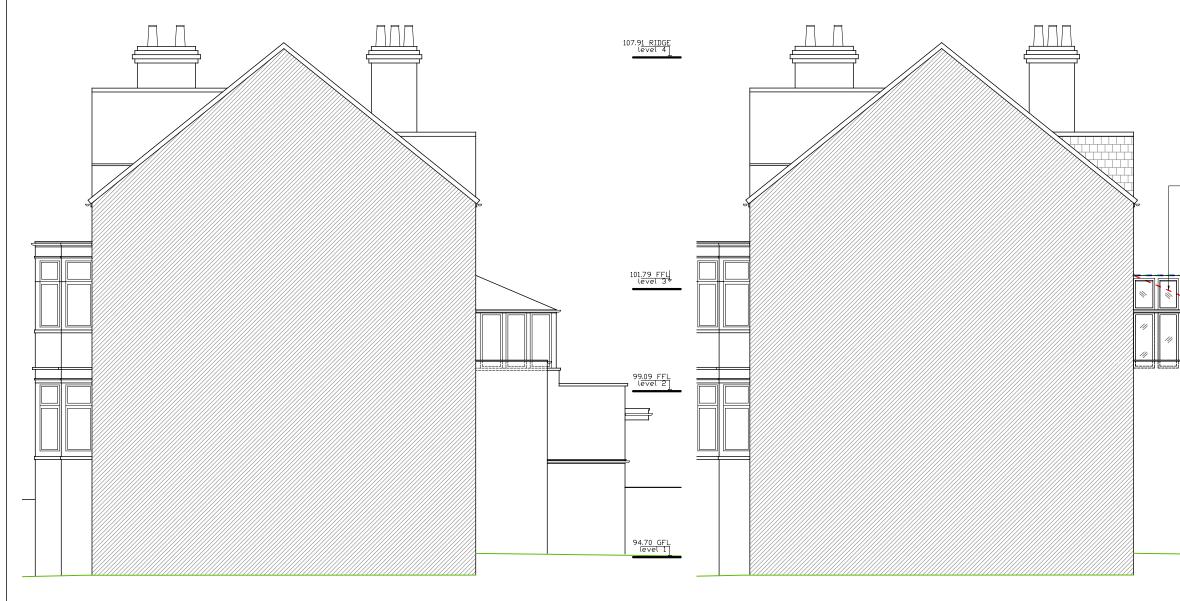

| Issue For:<br>INFORMATION                                                                                                                                                                                                                                                                                                                                                                                                                                                               |









9<u>2.00 G</u>FL [level 0 92.00 GFL [level 0

> PROPOSED - SIDE ELEVATION . 1:100@A3

 $\begin{pmatrix}
N \\
0 \\
1 \\
2 \\
3 \\
4
\end{pmatrix}$ 











EXISTING - SIDE ELEVATION . 1:100@A3



4





EXISTING - FRONT ELEVATION 1:100@A3

PROPOSED - FRONT ELEVATION . 1:100@A3



5