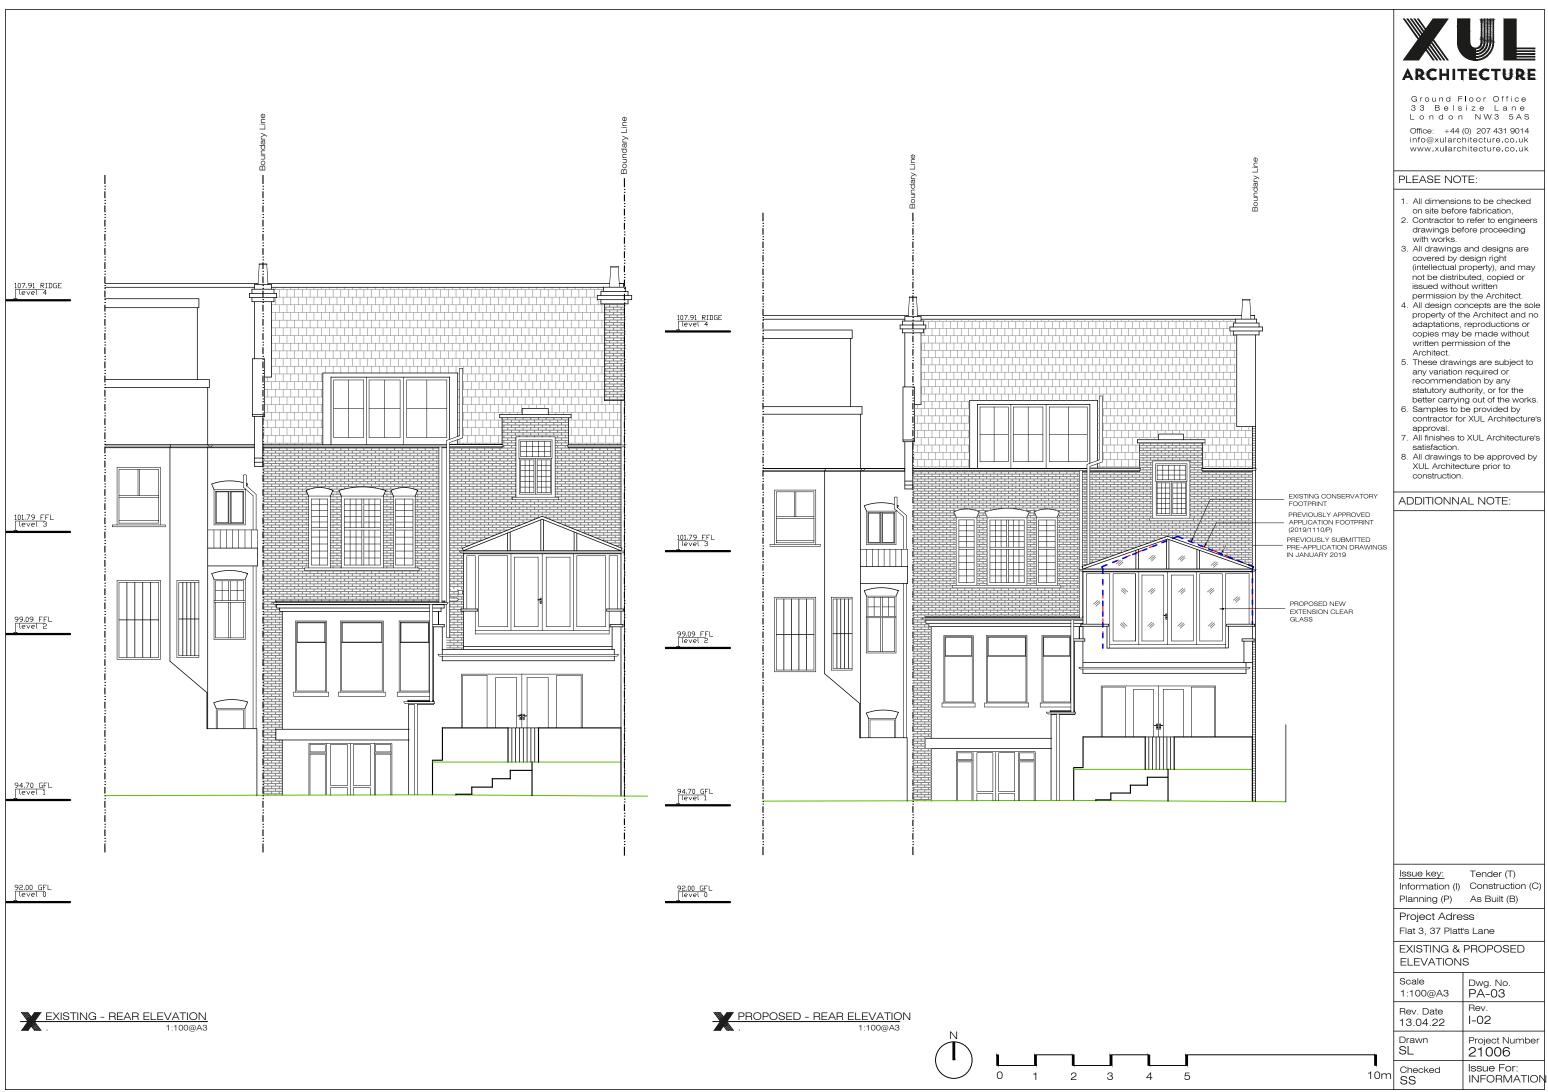

9<u>2.00 G</u>FL [level 0 92.00 GFL [level 0

> PROPOSED - SIDE ELEVATION . 1:100@A3

 $\begin{pmatrix}
N \\
0 \\
1 \\
2 \\
3 \\
4
\end{pmatrix}$ 

EXISTING - SIDE ELEVATION . 1:100@A3

4

EXISTING - FRONT ELEVATION 1:100@A3

PROPOSED - FRONT ELEVATION . 1:100@A3

5