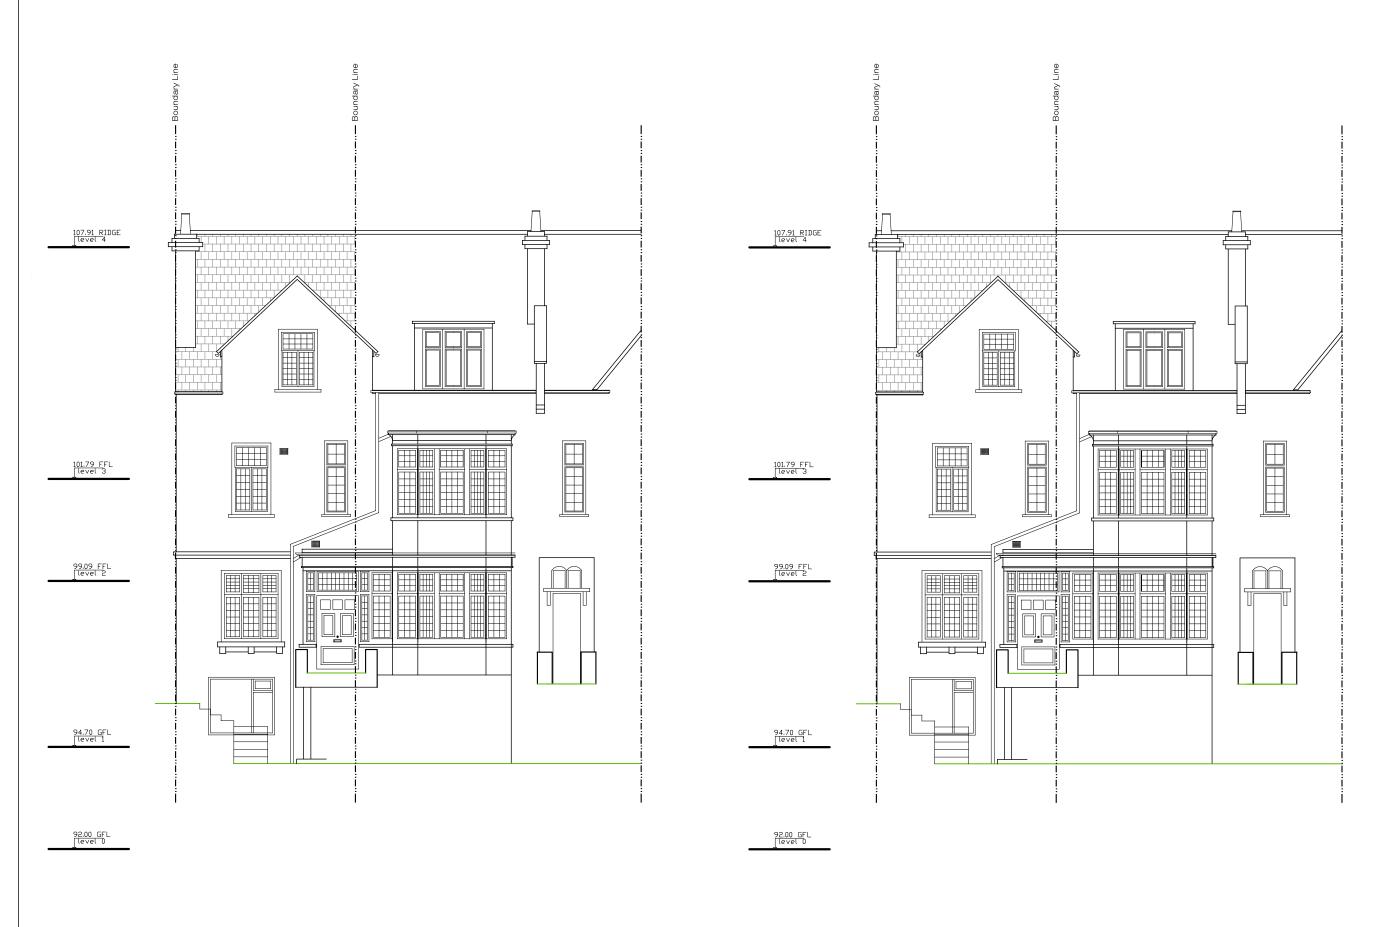

| Issue For:<br>INFORMATION                                                                                                                                                                                                                                                                                                                                                                                                                                                               |









9<u>2.00 G</u>FL [level 0 92.00 GFL [level 0

> PROPOSED - SIDE ELEVATION . 1:100@A3

 $\begin{pmatrix}
N \\
0 \\
1 \\
2 \\
3 \\
4
\end{pmatrix}$ 











EXISTING - SIDE ELEVATION . 1:100@A3



4





EXISTING - FRONT ELEVATION 1:100@A3

PROPOSED - FRONT ELEVATION . 1:100@A3



5