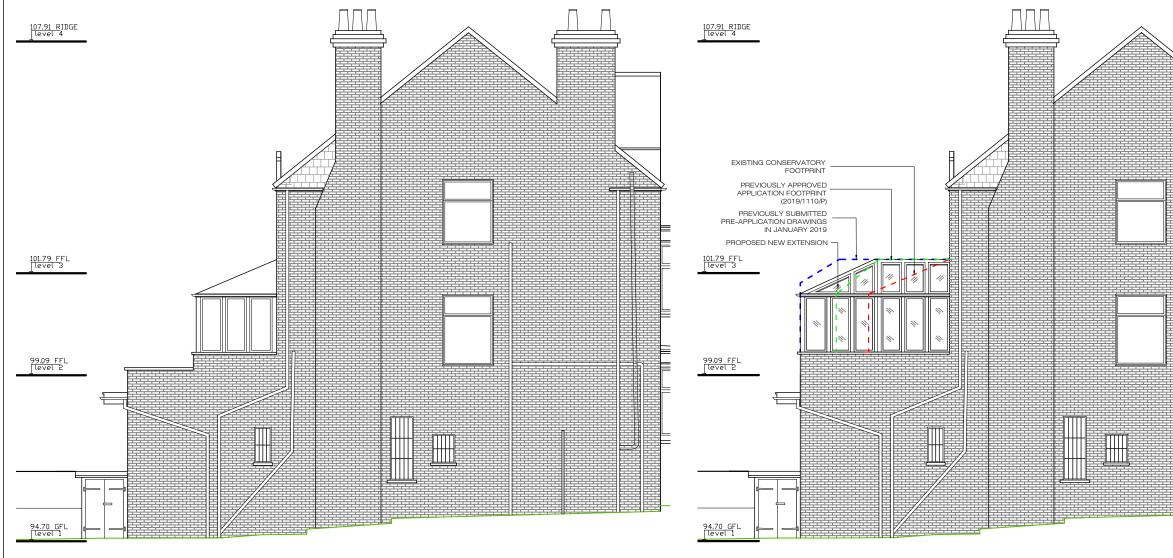

| Issue For:<br>INFORMATION                                                                                                                                                                                                                                                                                                                                                                                                                                                               |









9<u>2.00 G</u>FL [level 0 92.00 GFL [level 0

> PROPOSED - SIDE ELEVATION . 1:100@A3

 $\begin{pmatrix}
N \\
0 \\
1 \\
2 \\
3 \\
4
\end{pmatrix}$ 











EXISTING - SIDE ELEVATION . 1:100@A3



4





EXISTING - FRONT ELEVATION 1:100@A3

PROPOSED - FRONT ELEVATION . 1:100@A3



5