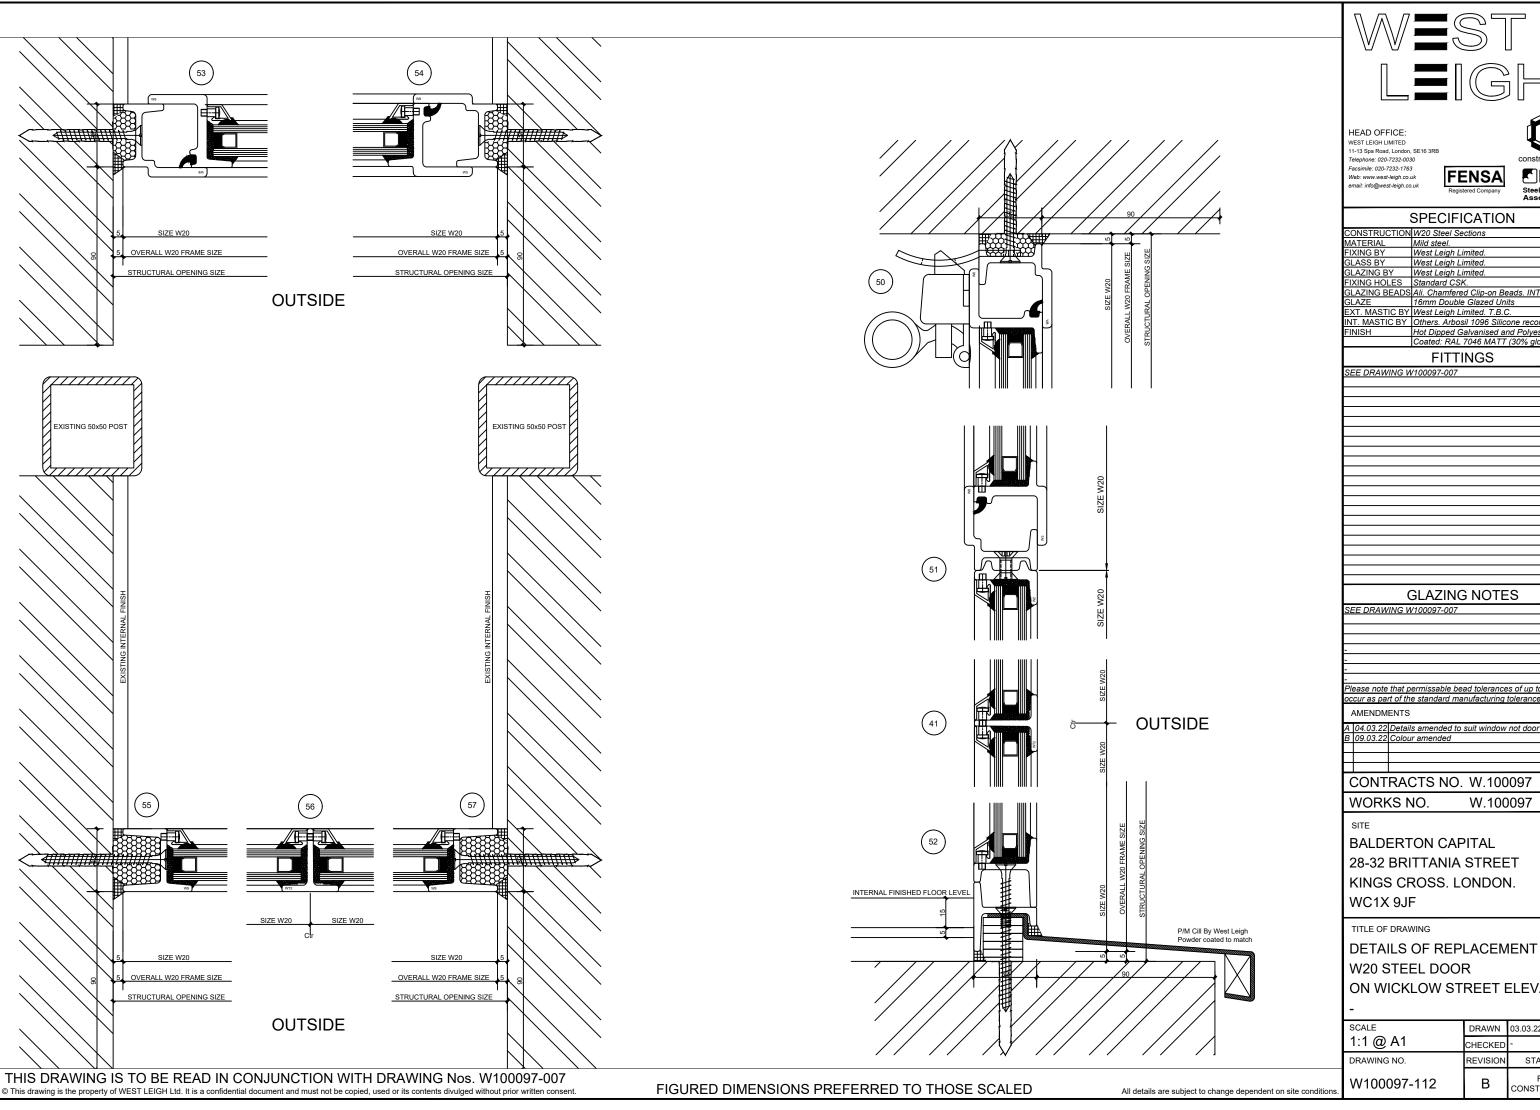

## **SPECIFICATION**

| MATERIAL             | Mild steel.                               |
|----------------------|-------------------------------------------|
| IXING BY             | West Leigh Limited.                       |
| GLASS BY             | West Leigh Limited.                       |
| GLAZING BY           | West Leigh Limited.                       |
| IXING HOLES          | Standard CSK.                             |
| <b>SLAZING BEADS</b> | Ali. Chamfered Clip-on Beads. INTERNAL    |
| GLAZE                | 16mm Double Glazed Units                  |
| XT. MASTIC BY        | West Leigh Limited. T.B.C.                |
| NT. MASTIC BY        | Others. Arbosil 1096 Silicone recommended |
| INISH                | Hot Dipped Galvanised and Polyester Powd  |
|                      | Coated: RAL 7046 MATT (30% gloss)         |

## **FITTINGS**

## **GLAZING NOTES**

SEE DRAWING W100097-007

Please note that permissable bead tolerances of up to 2n

W.100097

**BALDERTON CAPITAL** 28-32 BRITTANIA STREET KINGS CROSS. LONDON.

TITLE OF DRAWING

**DETAILS OF REPLACEMENT** W20 STEEL DOOR ON WICKLOW STREET ELEVATION