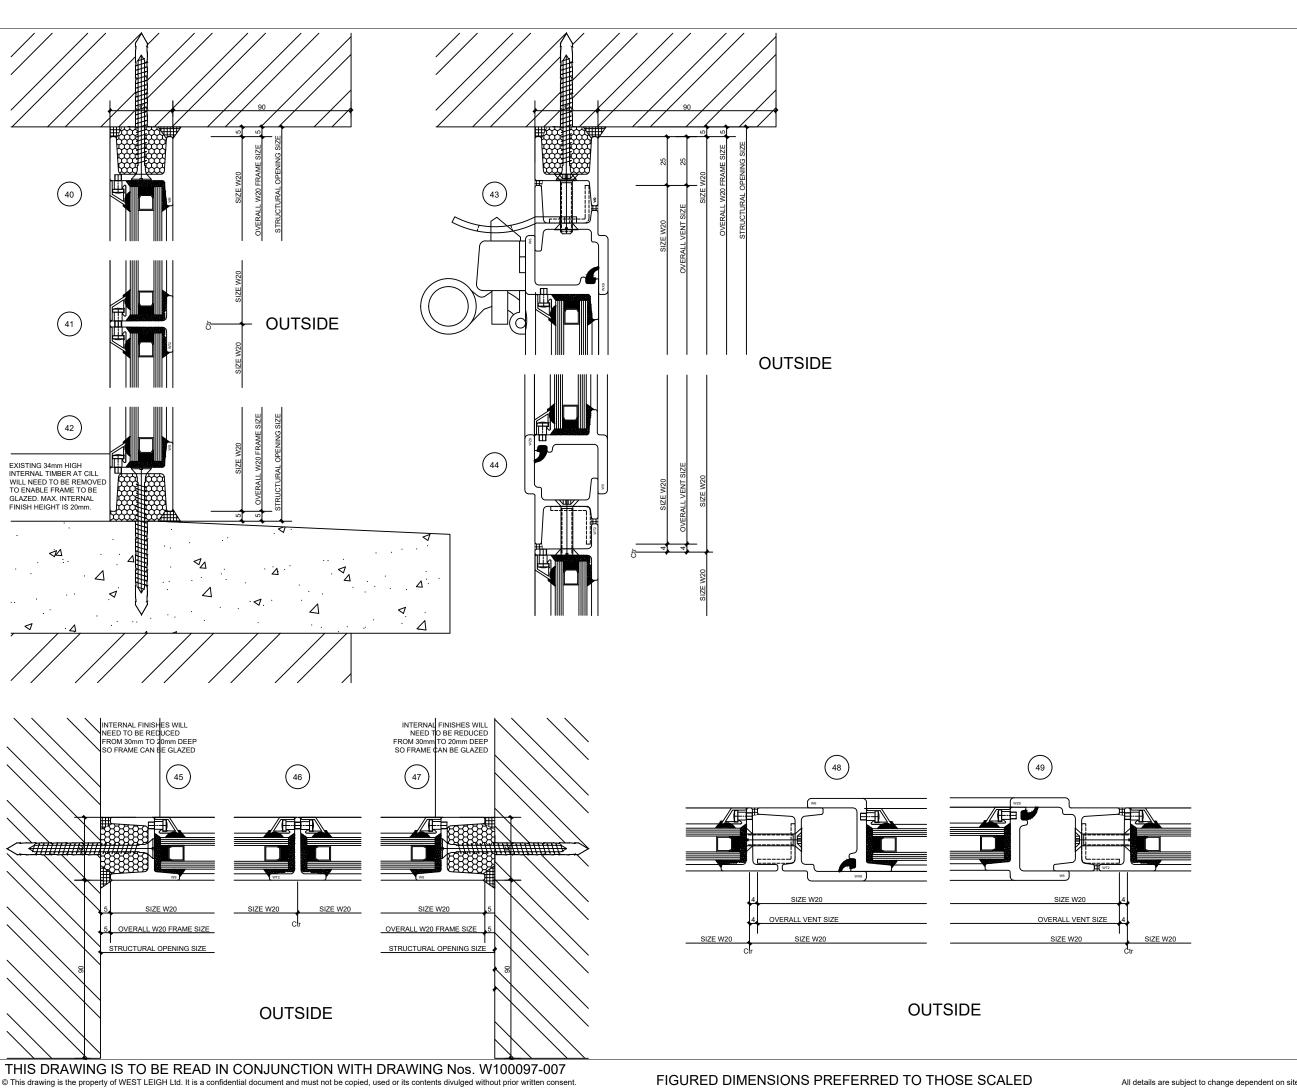

## **FITTINGS**

| SEE | DRAWING | W100097-007 |
|-----|---------|-------------|
|     |         |             |

## **GLAZING NOTES**

SEE DRAWING W100097-007

Please note that permissable bead tolerances of up to 2m

AMENDMENTS

CONTRACTS NO. W.100097

WORKS NO. W.100097

**BALDERTON CAPITAL** 28-32 BRITTANIA STREET KINGS CROSS. LONDON. WC1X 9JF